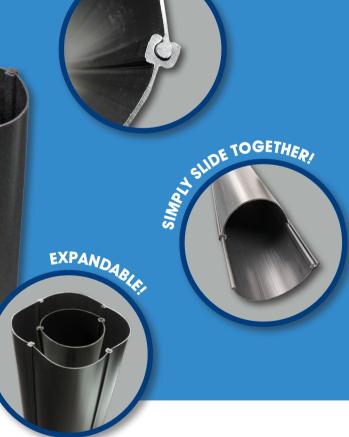

## **FEATURES:**

- Our exclusive Encapsulated Slide Lock (ESL) Technology
- Easy assembly... simply slide one piece into the other and you're ready to fill
- No seam blowout when filling with concrete due to the ESL seam technology
- Walls are 15% thicker than our previous model
- At 4.7" in diameter, these robust tubes hold 40% more concrete
- Made from a blend of Polyethylene and TVP materials specifically designed to meet Imperial Pools strength requirements for improved overall support
- In stock and ready to ship! Space-saving design also allows the pieces to nest within each other making them very easy to ship. No more gaylords of cardboard Sonotubes or plastic pipes
- Manufactured to comfortably attached to our polymer braces, the Poly2ube will be a welcomed improvement to your installs and deck support systems
- Available in both 42" (#86151) and 48" panels (#86152)

ESL TECHNOLOGY

33 Wade Road Latham, NY 12110 1-800-444-9977 www.imperialpools.com