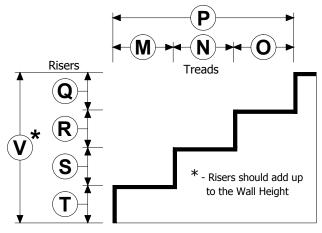

## STAIR LAYOUT LINER FORM

| DATE:                                                          |               | P0#:                        |
|----------------------------------------------------------------|---------------|-----------------------------|
| JOB NAME: _                                                    |               |                             |
| ORDERED BY                                                     | Y             |                             |
| COMPANY: _                                                     |               |                             |
| CONTACT:                                                       |               |                             |
| ADDRESS: _                                                     |               |                             |
| CITY/STATE: ZIP:                                               |               |                             |
| PHONE: FAX:                                                    |               |                             |
| E-MAIL:                                                        |               |                             |
| Special Instructions:                                          |               |                             |
| ATTACHMENT:                                                    | : 🖵 Beaded    | ☐ Rod Loops ☐ None          |
|                                                                |               | OFFSET:                     |
|                                                                |               | *From Corner  Thermoplastic |
| STAIR POSITION (Check box below):                              |               |                             |
|                                                                | ght<br>orner) | Right<br>(3 Corner)         |
|                                                                |               | (3 corner)                  |
|                                                                | *Offset       |                             |
|                                                                |               |                             |
| Note: Stair position is always<br>standing in the shallow end, |               |                             |
| and facing the deep end                                        |               |                             |
|                                                                |               |                             |
|                                                                | *Offset       |                             |
|                                                                | eft           | Left                        |
| (4 C                                                           | orner)        | (3 Corner)                  |
| FOR OFFICE USE ONLY                                            |               |                             |
| DLR:                                                           |               |                             |
| ORDER #:                                                       |               |                             |
| PRODUCTION #:                                                  |               |                             |
| DATE:                                                          |               |                             |