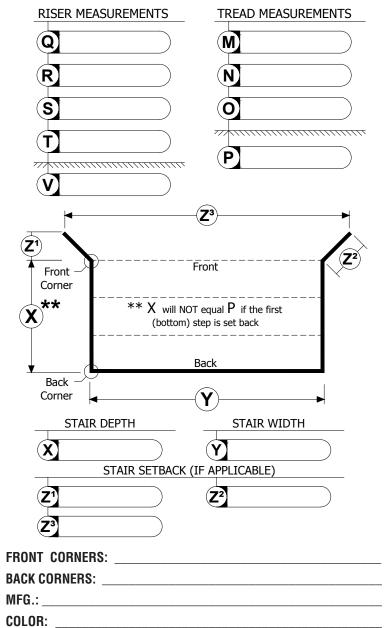

## STAIR LAYOUT LINER FORM

| DATE:                                                          |               | P0#:                        |
|----------------------------------------------------------------|---------------|-----------------------------|
| JOB NAME: _                                                    |               |                             |
| ORDERED BY                                                     | Y             |                             |
| COMPANY: _                                                     |               |                             |
| CONTACT:                                                       |               |                             |
| ADDRESS: _                                                     |               |                             |
| CITY/STATE: ZIP:                                               |               |                             |
| PHONE: FAX:                                                    |               |                             |
| E-MAIL:                                                        |               |                             |
| Special Instructions:                                          |               |                             |
| ATTACHMENT:                                                    | : 🖵 Beaded    | ☐ Rod Loops ☐ None          |
|                                                                |               | OFFSET:                     |
|                                                                |               | *From Corner  Thermoplastic |
| STAIR POSITION (Check box below):                              |               |                             |
|                                                                | ght<br>orner) | Right<br>(3 Corner)         |
|                                                                |               | (3 corner)                  |
|                                                                | *Offset       |                             |
|                                                                |               |                             |
| Note: Stair position is always<br>standing in the shallow end, |               |                             |
| and facing the deep end                                        |               |                             |
|                                                                |               |                             |
|                                                                | *Offset       |                             |
|                                                                | eft           | Left                        |
| (4 C                                                           | orner)        | (3 Corner)                  |
| FOR OFFICE USE ONLY                                            |               |                             |
| DLR:                                                           |               |                             |
| ORDER #:                                                       |               |                             |
| PRODUCTION #:                                                  |               |                             |
| DATE:                                                          |               |                             |