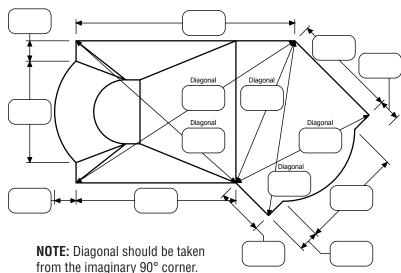

| CORNER   |             |                   |          |        |
|----------|-------------|-------------------|----------|--------|
| ■ Square | Diagonal    |                   | □ Radius |        |
| 900      | Charles Co. | Diagonal Distance | Rad ▶    | Radius |