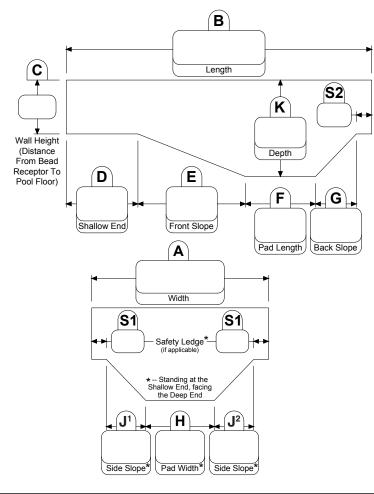

| CORNER   |             |                   |          |        |
|----------|-------------|-------------------|----------|--------|
| ■ Square | Diagonal    |                   | □ Radius |        |
| 900      | Charles Co. | Diagonal Distance | Rad ▶    | Radius |