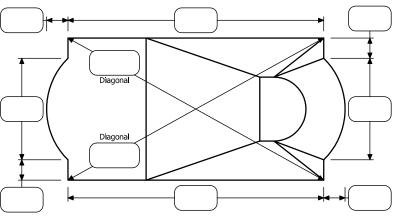

LINER ATTACHMENT TO WALL:

FOR OFFICE USE ONLY

\*\*Indicate wall seam location on drawing\*\*

Overlap

**NOTE:** Diagonal should be taken from the imaginary 90° corner.

Diagonal Distance

DATE: 🗲 Rad 🕈 The prompt production and delivery of your liner will depend on the accuracy and completeness of this request. No custom liner will be started unless all information is complete. ONLY COMPLETE AND LEGIBLE ORDERS WILL BE PROCESSED! A Vinyl Works order form must be used to be eligible for Liner Guard approved reimbursement.