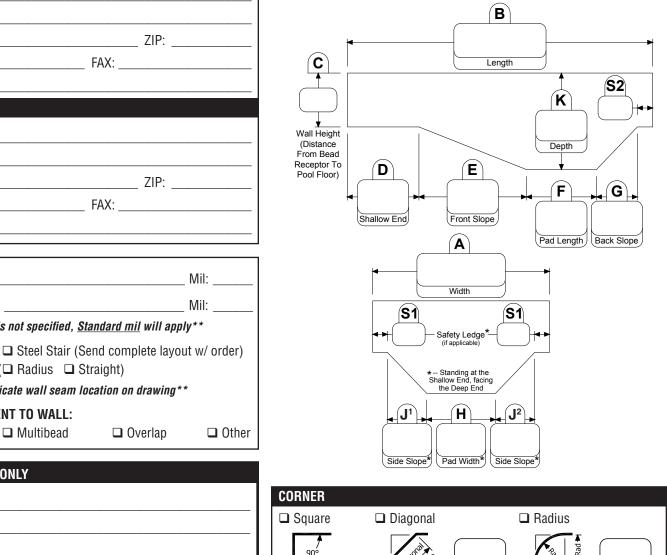

| vinyl          | Orders can be e-mailed to<br>LinerOrder@TheVinylWorks.com |                       |
|----------------|-----------------------------------------------------------|-----------------------|
| woŕk           | S 🗆 QUOTE<br>🗆 REPLACEMENT                                | □ ORDER<br>□ NEW POOL |
|                | P0#:                                                      |                       |
|                |                                                           |                       |
| ORDERED BY     |                                                           |                       |
|                |                                                           |                       |
| CONTACT:       |                                                           |                       |
| ADDRESS:       |                                                           |                       |
| CITY/STATE:    | ZIP                                                       | :                     |
| PHONE:         | FAX:                                                      |                       |
| E-MAIL:        |                                                           |                       |
| SHIP TO        |                                                           |                       |
| NAME:          |                                                           |                       |
| ADDRESS:       |                                                           |                       |
|                | ZIP                                                       |                       |
| PHONE:         | FAX:                                                      |                       |
| SHIP VIA:      |                                                           |                       |
|                |                                                           |                       |
| WALL PATTERN:  |                                                           | Mil:                  |
| FLOOR PATTERN: |                                                           | Mil:                  |

No Stair

Beaded

DLR:

SIGNED:

ORDER #:

PRODUCTION #:

□ Plastic Stair (□ Radius □ Straight)

Multibead

LINER ATTACHMENT TO WALL:

FOR OFFICE USE ONLY

\*\*Indicate wall seam location on drawing\*\*

Overlap

**NOTE:** Diagonal should be taken from the imaginary 90° corner.

Diagonal Distance

DATE: 🗲 Rad 🕈 The prompt production and delivery of your liner will depend on the accuracy and completeness of this request. No custom liner will be started unless all information is complete. ONLY COMPLETE AND LEGIBLE ORDERS WILL BE PROCESSED! A Vinyl Works order form must be used to be eligible for Liner Guard approved reimbursement.