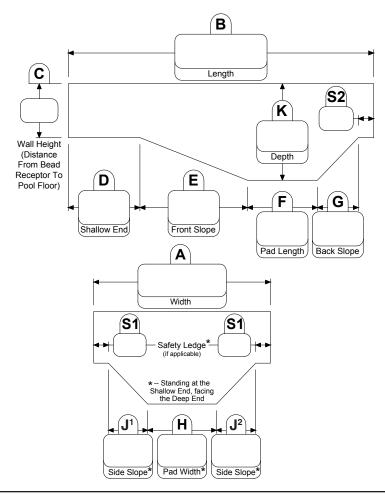

## **OVAL**

(518) 786-1200 • Fax (518) 786-1476

Orders can be e-mailed to LinerOrder@TheVinyIWorks.com

QUOTEREPLACEMENT

□ ORDER
□ NEW POOL

| DATE:                                                    |                              | P0#:      |         |
|----------------------------------------------------------|------------------------------|-----------|---------|
| JOB NAME:                                                |                              |           |         |
| ORDERED BY                                               |                              |           |         |
| COMPANY:                                                 |                              |           |         |
|                                                          |                              |           |         |
| ADDRESS:                                                 |                              |           |         |
| CITY/STATE:                                              |                              | ZIP: _    |         |
|                                                          |                              |           |         |
|                                                          |                              |           |         |
| SHIP TO                                                  |                              |           |         |
|                                                          |                              |           |         |
|                                                          |                              |           |         |
|                                                          |                              |           |         |
|                                                          | l                            |           |         |
| SHIP VIA:                                                |                              |           |         |
| WALL PATTERN:                                            |                              |           | Mil·    |
|                                                          |                              |           |         |
|                                                          | is not specified, <u>Sta</u> |           |         |
| □ No Stair □ Steel Stair (Send complete layout w/ order) |                              |           |         |
| □ Plastic Stair (□ Radius □ Straight)                    |                              |           |         |
| **Indicate wall seam location on drawing**               |                              |           |         |
| LINER ATTACHME                                           |                              |           | - au    |
| ☐ Beaded                                                 | ☐ Multibead                  | □ Overlap | ☐ Other |
| FOR OFFICE USE                                           | ONLY                         |           |         |
| DLR:                                                     |                              |           |         |
|                                                          |                              |           |         |
|                                                          |                              |           |         |
|                                                          |                              |           |         |