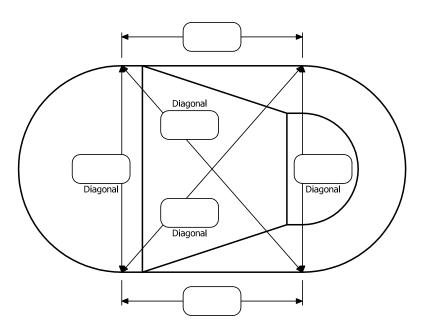

## **OVAL**

(518) 786-1200 • Fax (518) 786-1476

Orders can be e-mailed to LinerOrder@TheVinyIWorks.com

QUOTEREPLACEMENT

□ ORDER
□ NEW POOL

| DATE:                                                    |                              | P0#:      |         |
|----------------------------------------------------------|------------------------------|-----------|---------|
| JOB NAME:                                                |                              |           |         |
| ORDERED BY                                               |                              |           |         |
| COMPANY:                                                 |                              |           |         |
|                                                          |                              |           |         |
| ADDRESS:                                                 |                              |           |         |
| CITY/STATE:                                              |                              | ZIP: _    |         |
|                                                          |                              |           |         |
|                                                          |                              |           |         |
| SHIP TO                                                  |                              |           |         |
|                                                          |                              |           |         |
|                                                          |                              |           |         |
|                                                          |                              |           |         |
|                                                          | l                            |           |         |
| SHIP VIA:                                                |                              |           |         |
| WALL PATTERN:                                            |                              |           | Mil·    |
|                                                          |                              |           |         |
|                                                          | is not specified, <u>Sta</u> |           |         |
| □ No Stair □ Steel Stair (Send complete layout w/ order) |                              |           |         |
| □ Plastic Stair (□ Radius □ Straight)                    |                              |           |         |
| **Indicate wall seam location on drawing**               |                              |           |         |
| LINER ATTACHME                                           |                              |           | - au    |
| ☐ Beaded                                                 | ☐ Multibead                  | □ Overlap | ☐ Other |
| FOR OFFICE USE                                           | ONLY                         |           |         |
| DLR:                                                     |                              |           |         |
|                                                          |                              |           |         |
|                                                          |                              |           |         |
|                                                          |                              |           |         |