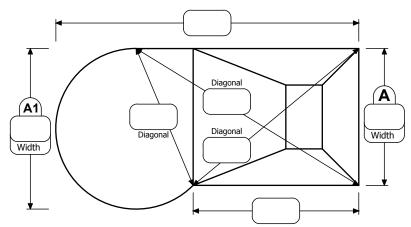

**NOTE:** Diagonal should be taken from the imaginary 90° corner.

| CORNER   |                 |                   |          |        |
|----------|-----------------|-------------------|----------|--------|
| □ Square | □ Diagonal      |                   | □ Radius |        |
| 90°      | District Option | Diagonal Distance | Rad ►    | Radius |