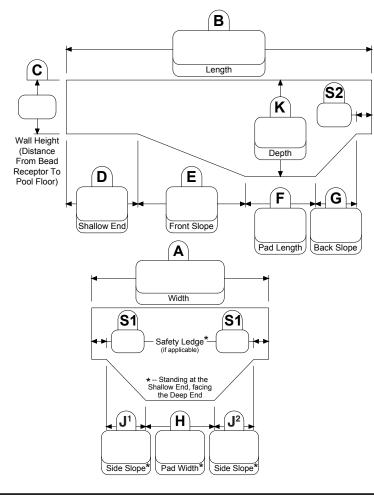

**NOTE:** Diagonal should be taken from the imaginary 90° corner.

| CORNER   |                 |                   |          |        |
|----------|-----------------|-------------------|----------|--------|
| □ Square | □ Diagonal      |                   | □ Radius |        |
| 90°      | District Option | Diagonal Distance | Rad ►    | Radius |