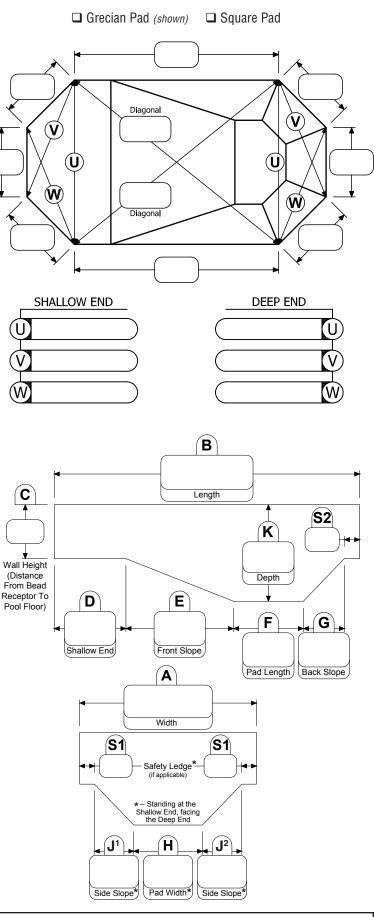

| d 🗖 Overlap 🗖 Other |
|                                                                                                |                     |
| FOR OFFICE USE ONLY                                                                            |                     |
| DLR:                                                                                           |                     |
| ORDER #:                                                                                       |                     |
| PRODUCTION #:                                                                                  |                     |
| DATE:                                                                                          |                     |



The prompt production and delivery of your liner will depend on the accuracy and completeness of this request. No custom liner will be started unless all information is complete. ONLY COMPLETE AND LEGIBLE ORDERS WILL BE PROCESSED! A Vinyl Works order form must be used to be eligible for Liner Guard approved reimbursement.

I hereby authorize Vinyl Works, Inc. to produce, as a special order, a vinyl liner for an inground pool in accordance with the design provided and acknowledge that Vinyl Works, Inc. has not participated in either the design or specifications of this liner and accept full responsibility for the same. I further agree not to hold Vinyl Works, Inc. liable. I will pay in full for any and all claims and expenses that may arise out of the design or use of said special liner.