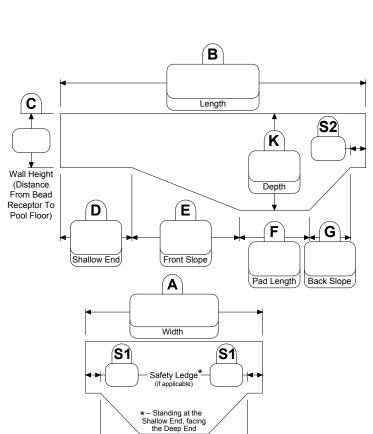

## GRECIAN LAZY EL RIGHT

(518) 786-1200 • Fax (518) 786-1476 Orders can be e-mailed to LinerOrder@TheVinylWorks.com (8) **ORDER REPLACEMENT** □ NEW POOL DATE: PO#: JOB NAME: \_ **ORDERED BY** COMPANY: \_\_\_\_\_ CONTACT: ADDRESS: 1 CITY/STATE: ZIP: M 2 PHONE: \_\_\_\_\_ FAX: \_\_\_\_\_ E-MAIL: SHIP TO NAME: ADDRESS: CITY/STATE: \_\_\_\_\_ ZIP: \_\_\_\_\_ С PHONE: FAX: SHIP VIA: \_\_\_\_\_ Wall Height (Distance From Bead WALL PATTERN: Mil: Receptor To Pool Floor) FLOOR PATTERN: Mil: \*\*If mil is not specified, <u>Standard mil</u> will apply\*\*