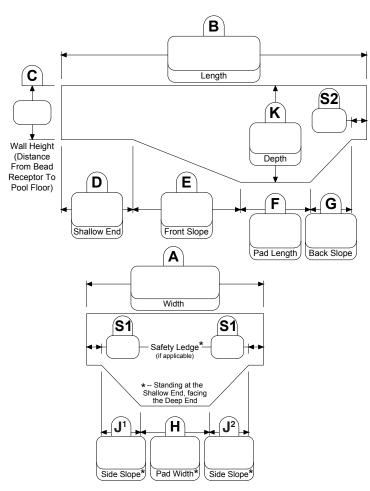

## **GRECIAN LAZY EL LEFT**

## The vinyl works

SIGNED:

(518) 786-1200 • Fax (518) 786-1476

Orders can be e-mailed to LinerOrder@TheVinyIWorks.com

| QUOTE       |
|-------------|
| REPLACEMENT |

□ ORDER
□ NEW POOL

| DATE:                                                                             |             | P0#:      |       |  |  |
|-----------------------------------------------------------------------------------|-------------|-----------|-------|--|--|
| JOB NAME:                                                                         |             |           |       |  |  |
| ORDERED BY                                                                        |             |           |       |  |  |
| COMPANY:                                                                          |             |           |       |  |  |
| CONTACT:                                                                          |             |           |       |  |  |
| ADDRESS:                                                                          |             |           |       |  |  |
| CITY/STATE:                                                                       |             | ZIP:      |       |  |  |
| PHONE:                                                                            |             | _ FAX:    |       |  |  |
| E-MAIL:                                                                           |             |           |       |  |  |
| SHIP TO                                                                           |             |           |       |  |  |
| NAME:                                                                             |             |           |       |  |  |
| ADDRESS:                                                                          |             |           |       |  |  |
| CITY/STATE:                                                                       |             |           |       |  |  |
| PHONE:                                                                            |             |           |       |  |  |
| SHIP VIA:                                                                         |             |           |       |  |  |
|                                                                                   |             |           |       |  |  |
| WALL PATTERN: _                                                                   |             |           | Mil:  |  |  |
| FLOOR PATTERN:                                                                    |             |           |       |  |  |
| **If mil is not specified, <u>Standard mil</u> will apply**                       |             |           |       |  |  |
| □ No Stair □ Steel Stair (Send complete layout w/ order)                          |             |           |       |  |  |
| □ Plastic Stair (□ Radius □ Straight)  **Indicate wall seam location on drawing** |             |           |       |  |  |
| LINER ATTACHMENT TO WALL:                                                         |             |           |       |  |  |
|                                                                                   | ☐ Multibead | □ Overlap | Other |  |  |
|                                                                                   |             |           |       |  |  |
| FOR OFFICE USE                                                                    | ONLY        |           |       |  |  |
| DLR:                                                                              |             |           |       |  |  |
| ORDER #:                                                                          |             |           |       |  |  |
| PRODUCTION #:_                                                                    |             |           |       |  |  |
| DATE:                                                                             |             |           |       |  |  |