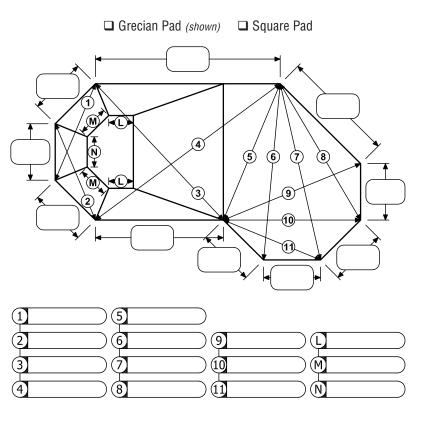

## **GRECIAN LAZY EL LEFT**

## The vinyl works

SIGNED:

(518) 786-1200 • Fax (518) 786-1476

Orders can be e-mailed to LinerOrder@TheVinyIWorks.com

| QUOTE       |
|-------------|
| REPLACEMENT |

□ ORDER
□ NEW POOL

| DATE:                                                                             |             | P0#:      |       |  |  |
|-----------------------------------------------------------------------------------|-------------|-----------|-------|--|--|
| JOB NAME:                                                                         |             |           |       |  |  |
| ORDERED BY                                                                        |             |           |       |  |  |
| COMPANY:                                                                          |             |           |       |  |  |
| CONTACT:                                                                          |             |           |       |  |  |
| ADDRESS:                                                                          |             |           |       |  |  |
| CITY/STATE:                                                                       |             | ZIP:      |       |  |  |
| PHONE:                                                                            |             | _ FAX:    |       |  |  |
| E-MAIL:                                                                           |             |           |       |  |  |
| SHIP TO                                                                           |             |           |       |  |  |
| NAME:                                                                             |             |           |       |  |  |
| ADDRESS:                                                                          |             |           |       |  |  |
| CITY/STATE:                                                                       |             |           |       |  |  |
| PHONE:                                                                            |             |           |       |  |  |
| SHIP VIA:                                                                         |             |           |       |  |  |
|                                                                                   |             |           |       |  |  |
| WALL PATTERN: _                                                                   |             |           | Mil:  |  |  |
| FLOOR PATTERN:                                                                    |             |           |       |  |  |
| **If mil is not specified, <u>Standard mil</u> will apply**                       |             |           |       |  |  |
| □ No Stair □ Steel Stair (Send complete layout w/ order)                          |             |           |       |  |  |
| □ Plastic Stair (□ Radius □ Straight)  **Indicate wall seam location on drawing** |             |           |       |  |  |
| LINER ATTACHMENT TO WALL:                                                         |             |           |       |  |  |
|                                                                                   | ☐ Multibead | □ Overlap | Other |  |  |
|                                                                                   |             |           |       |  |  |
| FOR OFFICE USE                                                                    | ONLY        |           |       |  |  |
| DLR:                                                                              |             |           |       |  |  |
| ORDER #:                                                                          |             |           |       |  |  |
| PRODUCTION #:_                                                                    |             |           |       |  |  |
| DATE:                                                                             |             |           |       |  |  |