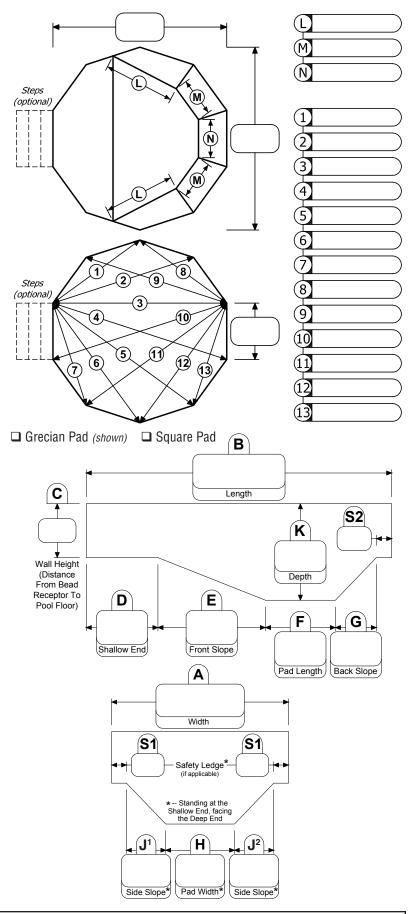

ir (Send complete layout w/ order)   |
| ☐ Plastic Stair (☐ Radius | ,                                    |
| **Indicate wall se        | am location on drawing**             |
| LINER ATTACHMENT TO WAL   | L:                                   |
| ☐ Beaded ☐ Multibea       | d □ Overlap □ Other                  |
| FOR OFFICE HEE ONLY       |                                      |
| FOR OFFICE USE ONLY       |                                      |
| DLR:                      |                                      |
| ORDER #:                  |                                      |
| PRODUCTION #:             |                                      |
| DATE:                     |                                      |
|                           |                                      |



The prompt production and delivery of your liner will depend on the accuracy and completeness of this request. No custom liner will be started unless all information is complete. ONLY COMPLETE AND LEGIBLE ORDERS WILL BE PROCESSED! A Vinyl Works order form must be used to be eligible for Liner Guard approved reimbursement.

I hereby authorize Vinyl Works, Inc. to produce, as a special order, a vinyl liner for an inground pool in accordance with the design provided and acknowledge that Vinyl Works, Inc. has not participated in either the design or specifications of this liner and accept full responsibility for the same. I further agree not to hold Vinyl Works, Inc. liable. I will pay in full for any and all claims and expenses that may arise out of the design or use of said special liner.