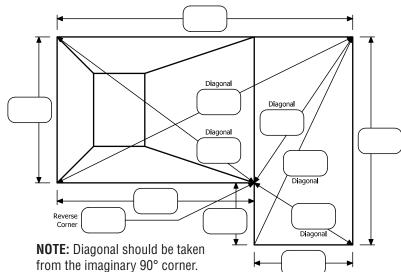

| CORNER   |            |                   |          |        |
|----------|------------|-------------------|----------|--------|
| □ Square | Diagonal   |                   | □ Radius |        |
| 90°      | Diegele de | Diagonal Distance | Rad ►    | Radius |