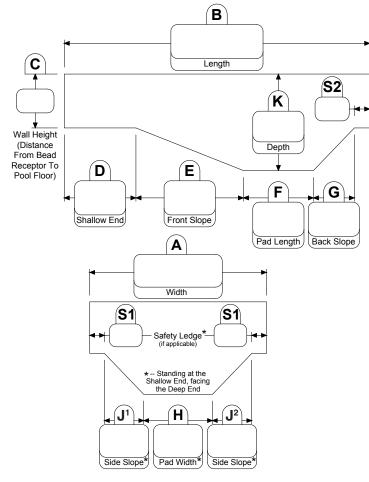

## 90° EL LEFT

PRODUCTION #:

(518) 786-1200 • Fax (518) 786-1476

Orders can be e-mailed to LinerOrder@TheVinyIWorks.com

□ QUOTE
□ REPLACEMENT

□ ORDER
□ NEW POOL

| D.475                                                       |               | 70."       |          |  |  |  |
|-------------------------------------------------------------|---------------|------------|----------|--|--|--|
|                                                             |               | _ P0#:     |          |  |  |  |
|                                                             |               |            |          |  |  |  |
| ORDERED BY                                                  |               |            |          |  |  |  |
| COMPANY:                                                    |               |            |          |  |  |  |
| CONTACT:                                                    |               |            |          |  |  |  |
| ADDRESS:                                                    |               |            |          |  |  |  |
| CITY/STATE:                                                 |               | ZIP:       |          |  |  |  |
| PHONE:                                                      |               | FAX:       |          |  |  |  |
| E-MAIL:                                                     |               |            |          |  |  |  |
| SHIP TO                                                     |               |            |          |  |  |  |
| NAME:                                                       |               |            |          |  |  |  |
|                                                             |               |            |          |  |  |  |
| CITY/STATE:                                                 |               | ZIP:       |          |  |  |  |
| PHONE:                                                      |               | FAX:       |          |  |  |  |
| SHIP VIA:                                                   |               |            |          |  |  |  |
|                                                             |               |            |          |  |  |  |
| WALL PATTERN                                                |               |            | Mil:     |  |  |  |
| FLOOR PATTER!                                               | N:            |            | Mil:     |  |  |  |
| **If mil is not specified, <u>Standard mil</u> will apply** |               |            |          |  |  |  |
| □ No Stair □ Steel Stair (Send complete layout w/ order)    |               |            |          |  |  |  |
|                                                             | ( Radius St   | <b>o</b> , |          |  |  |  |
| **Indicate wall seam location on drawing**                  |               |            |          |  |  |  |
| LINER ATTACHN                                               |               | □ Overlan  | □ Othor  |  |  |  |
| Deaueu                                                      | - IVIUILIDEAU | □ Overlap  | U Otilei |  |  |  |
| FOR OFFICE USI                                              | E ONLY        |            |          |  |  |  |
|                                                             |               |            |          |  |  |  |
| DLR:                                                        |               |            |          |  |  |  |
| ORDER #:                                                    |               |            |          |  |  |  |