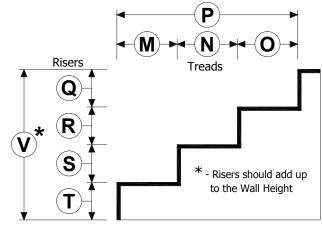

## **STAIR LAYOUT LINER FORM**

| DATE: PO#:                        |                                                                                                                                                          |
|-----------------------------------|----------------------------------------------------------------------------------------------------------------------------------------------------------|
| JOB NAME:                         |                                                                                                                                                          |
| ORDERED BY                        | * - Risers should add up                                                                                                                                 |
| COMPANY:                          | to the Wall Height                                                                                                                                       |
| CONTACT:                          |                                                                                                                                                          |
| ADDRESS:                          | Coping Attachment: Side Mount  It is necessary to notify The Vinyl Wo when side mount (vertical) extrusion is used. If not checked, Top Mount will be us |
| CITY/STATE: ZIP:                  | RISER MEASUREMENTS TREAD MEASUREMENTS                                                                                                                    |
| PHONE: FAX:                       |                                                                                                                                                          |
| E-MAIL:                           |                                                                                                                                                          |
| Special Instructions:             |                                                                                                                                                          |
|                                   |                                                                                                                                                          |
| TTACHMENT: Deaded Decope None     |                                                                                                                                                          |
| IZE: YEAR: OFFSET:                |                                                                                                                                                          |
| Straight 🗆 Radius 🗆 Thermoplastic |                                                                                                                                                          |
| TAIR POSITION (Check box below):  | Z <sup>3</sup>                                                                                                                                           |
|                                   |                                                                                                                                                          |
| Right<br>(4 Corner)               | Front Z <sup>2</sup>                                                                                                                                     |
|                                   | Front Corner                                                                                                                                             |
| *Offset                           | ** X will NOT equal P if the first                                                                                                                       |
| Note: Stair position is always    | (bottom) step is set back                                                                                                                                |
| standing in the shallow end,      | Back                                                                                                                                                     |
| and facing the deep end           | Back                                                                                                                                                     |
|                                   | Corner Y                                                                                                                                                 |
| *Offset                           | STAIR DEPTH STAIR WIDTH                                                                                                                                  |
| Left                              |                                                                                                                                                          |
| (4 Corner)                        | STAIR SETBACK (IF APPLICABLE)                                                                                                                            |
|                                   |                                                                                                                                                          |
| FOR OFFICE USE ONLY               |                                                                                                                                                          |
| DLR:                              | FRONT CORNERS:                                                                                                                                           |
| ORDER #:                          | - BACK CORNERS:                                                                                                                                          |
| PRODUCTION #:                     | - MFG.:                                                                                                                                                  |
| DATE:                             | - COLOR:                                                                                                                                                 |