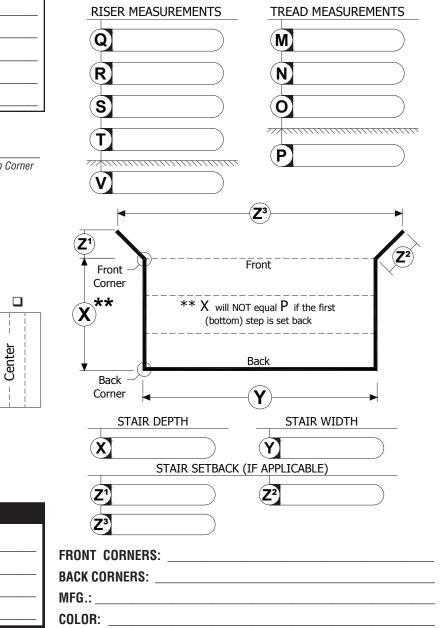

## **STAIR LAYOUT LINER FORM**

| DATE: PO#:                        |                                                                                                                                                          |
|-----------------------------------|----------------------------------------------------------------------------------------------------------------------------------------------------------|
| JOB NAME:                         |                                                                                                                                                          |
| ORDERED BY                        | * - Risers should add up                                                                                                                                 |
| COMPANY:                          | to the Wall Height                                                                                                                                       |
| CONTACT:                          |                                                                                                                                                          |
| ADDRESS:                          | Coping Attachment: Side Mount  It is necessary to notify The Vinyl Wo when side mount (vertical) extrusion is used. If not checked, Top Mount will be us |
| CITY/STATE: ZIP:                  | RISER MEASUREMENTS TREAD MEASUREMENTS                                                                                                                    |
| PHONE: FAX:                       |                                                                                                                                                          |
| E-MAIL:                           |                                                                                                                                                          |
| Special Instructions:             |                                                                                                                                                          |
|                                   |                                                                                                                                                          |
| TTACHMENT: Deaded Decope None     |                                                                                                                                                          |
| IZE: YEAR: OFFSET:                |                                                                                                                                                          |
| Straight 🗆 Radius 🗆 Thermoplastic |                                                                                                                                                          |
| TAIR POSITION (Check box below):  | Z <sup>3</sup>                                                                                                                                           |
|                                   |                                                                                                                                                          |
| Right<br>(4 Corner)               | Front Z <sup>2</sup>                                                                                                                                     |
|                                   | Front Corner                                                                                                                                             |
| *Offset                           | ** X will NOT equal P if the first                                                                                                                       |
| Note: Stair position is always    | (bottom) step is set back                                                                                                                                |
| standing in the shallow end,      | Back                                                                                                                                                     |
| and facing the deep end           | Back                                                                                                                                                     |
|                                   | Corner Y                                                                                                                                                 |
| *Offset                           | STAIR DEPTH STAIR WIDTH                                                                                                                                  |
| Left                              |                                                                                                                                                          |
| (4 Corner)                        | STAIR SETBACK (IF APPLICABLE)                                                                                                                            |
|                                   |                                                                                                                                                          |
| FOR OFFICE USE ONLY               |                                                                                                                                                          |
| DLR:                              | FRONT CORNERS:                                                                                                                                           |
| ORDER #:                          | - BACK CORNERS:                                                                                                                                          |
| PRODUCTION #:                     | - MFG.:                                                                                                                                                  |
| DATE:                             | - COLOR:                                                                                                                                                 |