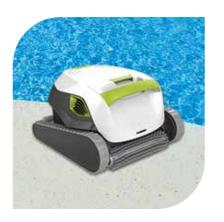

### 🤔 Robotic Cleaners

Spend more time enjoying your pool and let your robotic cleaner do all the work for you. They clean everywhere keeping your pool surface spotless.

Extend your pool season and enjoy a refreshing and comfortable swim, whatever the weather.