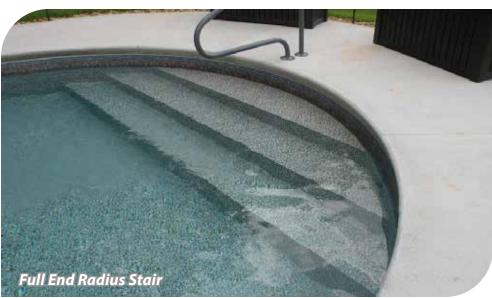

## A Better Entrance

One of the most important features of your pool will be the entry system you choose. Will it be a lounge area to catch up with your friends? A shallow area for your kids to safely play and practice their first strokes? Or a cuddle cove in the deep end to relax with your spouse?

These are just a few of the options available. You can choose from our wide variety of durable and aesthetically pleasing options or talk to your dealer about creating custom features to fit your lifestyle!

The best part? All of our stairs, benches, coves and sun decks can be matched to your chosen Interior Finish $^{TM}$ , giving your pool a classy, uniform look.

Our SunPro<sup>™</sup> Tread-Loc Steps are made with the strongest thermoplastic material available and are the highest quality on the market today. Each step is attractive, as well as strong and durable, with excellent weatherability and chemical resistance.