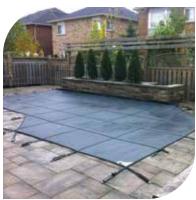

### Safety Covers

Protect your family with an attractive new safety cover, custom built for your pool.