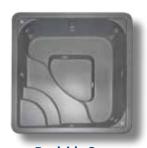

## A Better Spa

Our traditional Poolside Spa is designed to sit flush with the deck giving you a relaxing spa at the edge of your pool. The Spillover Spa also sits flush with your deck at the edge of your pool with its water "spilling over" into your pool, making it both a relaxing spa and a cascading waterfall feature. The spas are made of durable Luran® S thermoplastic construction with foam insulation. Both spas feature slip resistant steps and foot wells. Conveniently placed controls make it simple for you to sit back and relax. They are both available pre-plumbed for ease of installation.

**Spillover Spa** 

**Poolside Spa** 

### **FEATURES (SQUARE)**

- 9 Hydrotherapy Jets
- 2 Air Controls
- 2 Suctions
- 86" Square
- 33" Depth
- 483 Gallon Average Fill
- 6-8 Person Seating Capacity
- Spillover available in White, Blue Granite, and Gray Granite
- Poolside available in Gray Granite only