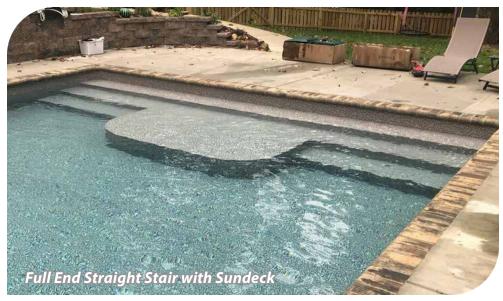

## A Better Entrance

One of the most important features of your pool will be the entry system you choose. Will it be a lounge area to catch up with your friends? A shallow area for your kids to safely play and practice their first strokes? Or a cuddle cove in the deep end to relax with your spouse?

These are just a few of the options available. You can choose from our wide variety of durable and aesthetically pleasing options or talk to your dealer about creating custom features to fit your lifestyle!

The best part? All of our stairs, benches, coves and sun decks can be matched to your chosen Interior Finish $^{TM}$ , giving your pool a classy, uniform look.

Our SunPro<sup>™</sup> Tread-Loc Steps are made with the strongest thermoplastic material available and are the highest quality on the market today. Each step is attractive, as well as strong and durable, with excellent weatherability and chemical resistance.