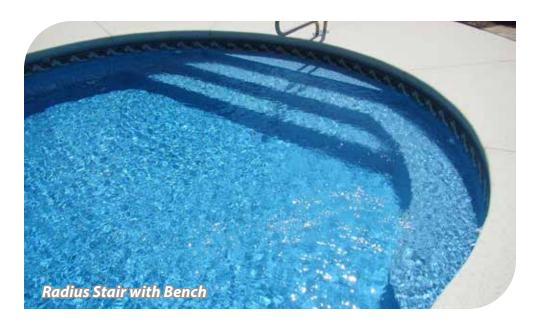

## A Better Entrance

One of the most important features of your pool will be the entry system you choose. Will it be a lounge area to catch up with your friends? A shallow area for your kids to safely play and practice their first strokes? Or a cuddle cove in the deep end to relax with your spouse?

These are just a few of the options available. You can choose from our wide variety of durable and aesthetically pleasing options or talk to your dealer about creating custom features to fit your lifestyle!

The best part? All of our stairs, benches, coves and sun decks can be matched to your chosen Interior Finish $^{TM}$ , giving your pool a classy, uniform look.

Our SunPro<sup>™</sup> Tread-Loc Steps are made with the strongest thermoplastic material available and are the highest quality on the market today. Each step is attractive, as well as strong and durable, with excellent weatherability and chemical resistance.