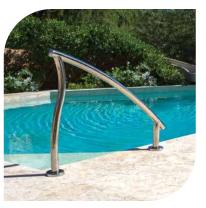

## 🛟 Designer Hand Rails

Form Follows Function – Consider stylish alternatives to traditional hand rails. It's the details that make all the difference!