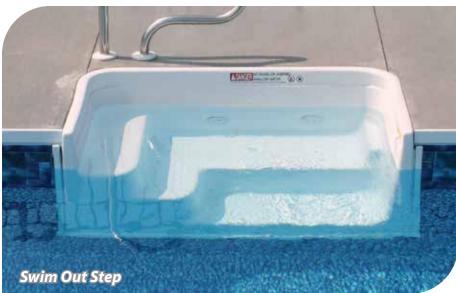

The best part? All of our stairs, benches, coves and sun decks can be matched to your chosen Interior Finish $^{TM}$ , giving your pool a classy, uniform look.

Our SunPro<sup>™</sup> Tread-Loc Steps are made with the strongest thermoplastic material available and are the highest quality on the market today. Each step is attractive, as well as strong and durable, with excellent weatherability and chemical resistance.

These entry systems are loaded with exclusive features designed to make your steps safer, stronger, sleeker, and absolutely watertight. SunPro<sup>TM</sup>
Tread-Loc® Thermoformed Steps also come with a Limited Lifetime Warranty.
No other pool company can offer these features... because we own the patents! With over 50 models to choose from, in four classic colors, you're sure to find the step that works for your pool.