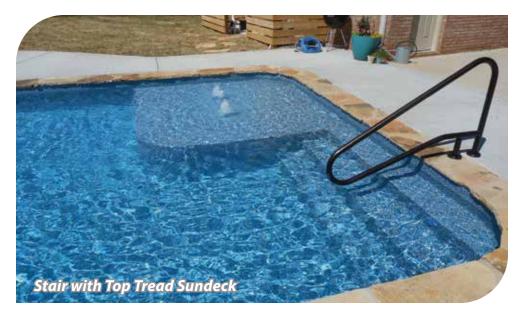

## A Better Entrance

One of the most important features of your pool will be the entry system you choose. Will it be a lounge area to catch up with your friends? A shallow area for your kids to safely play and practice their first strokes? Or a cuddle cove in the deep end to relax with your spouse?

These are just a few of the options available. You can choose from our wide variety of durable and aesthetically pleasing options or talk to your dealer about creating custom features to fit your lifestyle!

The best part? All of our stairs, benches, coves and sun decks can be matched to your chosen Interior Finish $^{TM}$ , giving your pool a classy, uniform look.

Our SunPro<sup>™</sup> Tread-Loc Steps are made with the strongest thermoplastic material available and are the highest quality on the market today. Each step is attractive, as well as strong and durable, with excellent weatherability and chemical resistance.