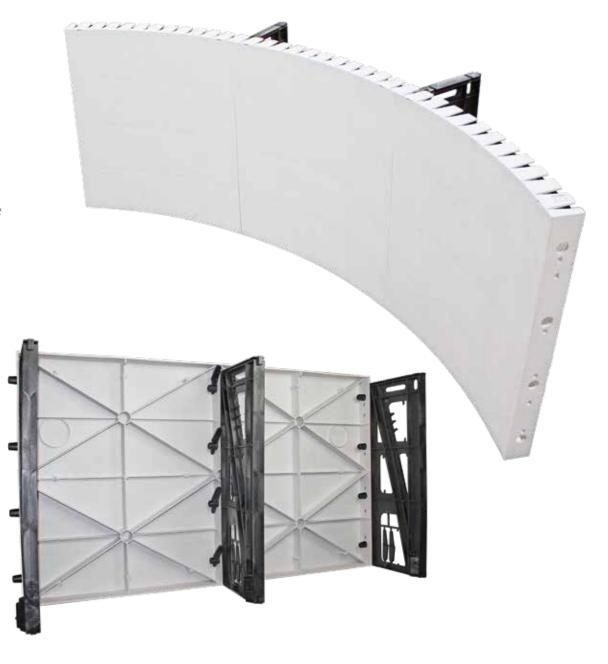

### **The Flex Fit Panel**

Other polymer pools on the market today use only one type of polymer to construct their panels. The Flex Fit Panel uses a combination of two compatible polymers to allow your pool to be shaped to any desired form.

### **The ProGrid Panel**

Our ProGrid Panel is constructed with a grid of 21 reinforcing supports to make it the strongest panel in the industry and ready for high-impact.

Not only are our panels the strongest in the industry, they can be shaped to any curve on-demand, allowing for unmatched creativity!