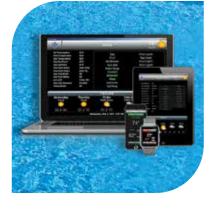

## Control Automation

Control your pools features from cleaning and heating to lighting all from your cell phone or tablet, or with the touch of a button on your wall mounted control panel.