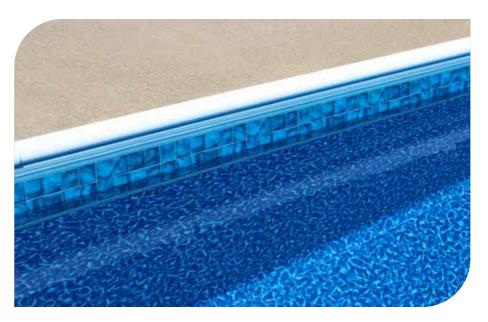

Our progressive coping locks your concrete deck against the pool walls with fewer seams, contoured edges and a low profile edge.

The best part? All of our stairs, benches, coves and sun decks can be matched to your chosen Interior Finish $^{TM}$ , giving your pool a classy, uniform look.

Our SunPro<sup>™</sup> Tread-Loc Steps are made with the strongest thermoplastic material available and are the highest quality on the market today. Each step is attractive, as well as strong and durable, with excellent weatherability and chemical resistance.