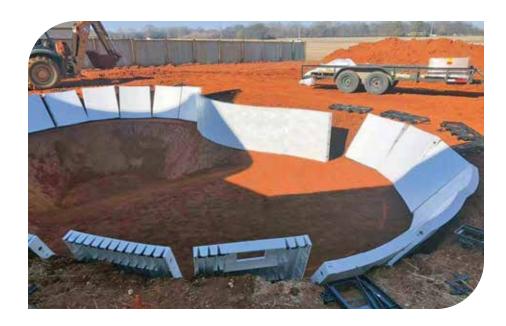

A SunPro<sup>™</sup> Pool uses the latest patented techniques and leading non-corrosive materials to build your dream pool. We can create an inground pool for any yard and any budget!

The uncompromising strength and durability of your pool comes from our polymer panels with their sturdy ProGrid reinforcing design. It is a noncorrosive material that provides superior protection and exceptional indestructibility.

### **The Flex Fit Panel**

Other polymer pools on the market today use only one type of polymer to construct their panels. The Flex Fit Panel uses a combination of two compatible polymers to allow your pool to be shaped to any desired form.

### **The ProGrid Panel**

Our ProGrid Panel is constructed with a grid of 21 reinforcing supports to make it the strongest panel in the industry and ready for high-impact.

Not only are our panels the strongest in the industry, they can be shaped to any curve on-demand, allowing for unmatched creativity!