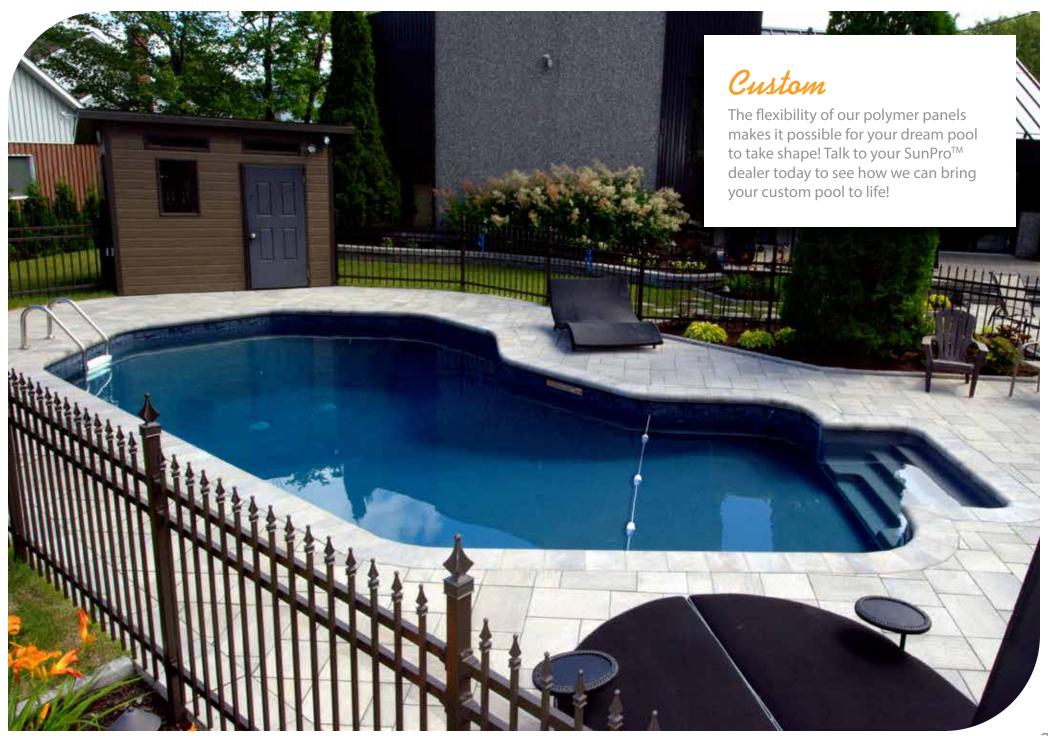

A SunPro<sup>™</sup> Pool uses the latest patented techniques and leading non-corrosive materials to build your dream pool. We can create an inground pool for any yard and any budget!

The uncompromising strength and durability of your pool comes from our polymer panels with their sturdy ProGrid reinforcing design. It is a noncorrosive material that provides superior protection and exceptional indestructibility.

### **The Flex Fit Panel**

Other polymer pools on the market today use only one type of polymer to construct their panels. The Flex Fit Panel uses a combination of two compatible polymers to allow your pool to be shaped to any desired form.

### **The ProGrid Panel**

Our ProGrid Panel is constructed with a grid of 21 reinforcing supports to make it the strongest panel in the industry and ready for high-impact.

Not only are our panels the strongest in the industry, they can be shaped to any curve on-demand, allowing for unmatched creativity!