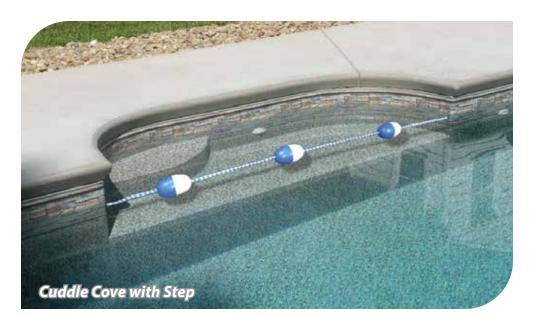

## A Better Entrance

One of the most important features of your pool will be the entry system you choose. Will it be a lounge area to catch up with your friends? A shallow area for your kids to safely play and practice their first strokes? Or a cuddle cove in the deep end to relax with your spouse?

These are just a few of the options available. You can choose from our wide variety of durable and aesthetically pleasing options or talk to your dealer about creating custom features to fit your lifestyle!

The best part? All of our stairs, benches, coves and sun decks can be matched to your chosen Interior Finish $^{TM}$ , giving your pool a classy, uniform look.

Our SunPro<sup>™</sup> Tread-Loc Steps are made with the strongest thermoplastic material available and are the highest quality on the market today. Each step is attractive, as well as strong and durable, with excellent weatherability and chemical resistance.