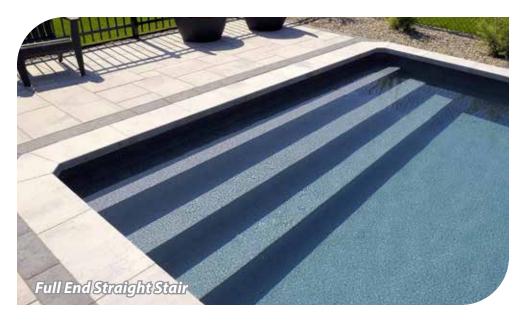

The best part? All of our stairs, benches, coves and sun decks can be matched to your chosen Interior Finish $^{TM}$ , giving your pool a classy, uniform look.

Our SunPro<sup>™</sup> Tread-Loc Steps are made with the strongest thermoplastic material available and are the highest quality on the market today. Each step is attractive, as well as strong and durable, with excellent weatherability and chemical resistance.

These entry systems are loaded with exclusive features designed to make your steps safer, stronger, sleeker, and absolutely watertight. SunPro<sup>TM</sup>
Tread-Loc® Thermoformed Steps also come with a Limited Lifetime Warranty.
No other pool company can offer these features... because we own the patents! With over 50 models to choose from, in four classic colors, you're sure to find the step that works for your pool.