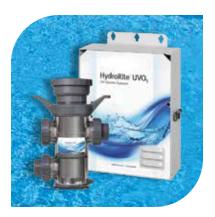

## Alternative Sanitizing Systems

Convert to a low or non-chlorine system and make your pool water feel smooth and silky. A safer and easier way to sanitize your pool.