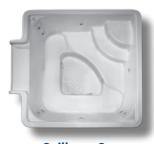

## A Better Spa

Our traditional Poolside Spa is designed to sit flush with the deck giving you a relaxing spa at the edge of your pool. The Spillover Spa also sits flush with your deck at the edge of your pool with its water "spilling over" into your pool, making it both a relaxing spa and a cascading waterfall feature. The spas are made of durable Luran® S thermoplastic construction with foam insulation. Both spas feature slip resistant steps and foot wells. Conveniently placed controls make it simple for you to sit back and relax. They are both available pre-plumbed for ease of installation.

**Spillover Spa** 

**Poolside Spa** 

### **FEATURES (ROUND)**

- 8 Hydrotherapy Jets
- 2 Air Controls
- 2 Suctions
- 92" Diameter
- 33" Depth
- 425 Gallon Average Fill
- 6-8 Person Seating Capacity
- Spillover available in White, Blue Granite, and Gray Granite
- Poolside available in Gray Granite only