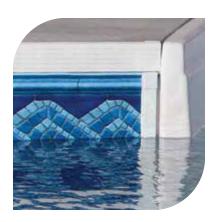

Our variety of interior finishes<sup>TM</sup> are both beautiful and soft to the touch. The many alluring patterns are durable and built to last, yet easy to replace so you can renew the look of your pool over time.

Our interior finishes<sup>™</sup> are made from the finest virgin vinyl, so they reign superior over the industry standard. Specially treated to resist bacteria and fungus and to withstand ultraviolet rays, we guarantee a long-lasting finish. A clear acrylic topcoat adds further protection and guarantees your pool will be easy to maintain.

Our progressive coping locks your concrete deck against the pool walls with fewer seams, contoured edges and a low profile edge.