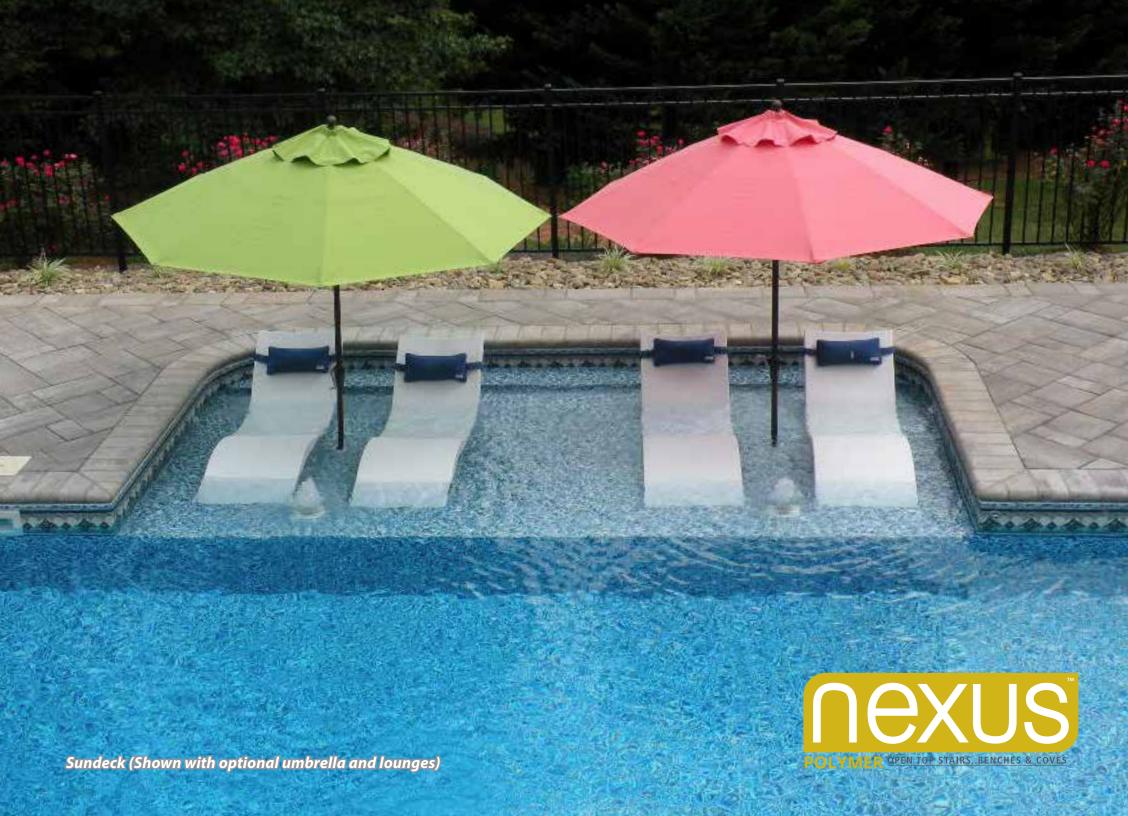

## A Better Entrance

One of the most important features of your pool will be the entry system you choose. Will it be a lounge area to catch up with your friends? A shallow area for your kids to safely play and practice their first strokes? Or a cuddle cove in the deep end to relax with your spouse?

These are just a few of the options available. You can choose from our wide variety of durable and aesthetically pleasing options or talk to your dealer about creating custom features to fit your lifestyle!

The best part? All of our stairs, benches, coves and sun decks can be matched to your chosen Interior Finish $^{TM}$ , giving your pool a classy, uniform look.

Our SunPro<sup>™</sup> Tread-Loc Steps are made with the strongest thermoplastic material available and are the highest quality on the market today. Each step is attractive, as well as strong and durable, with excellent weatherability and chemical resistance.