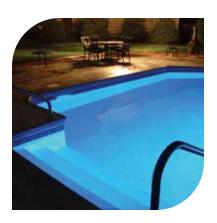

## Lighting

Turn on the lights and choose whatever color fits your mood at that moment, or for the entire evening. Lighting features create a whole new ambiance.