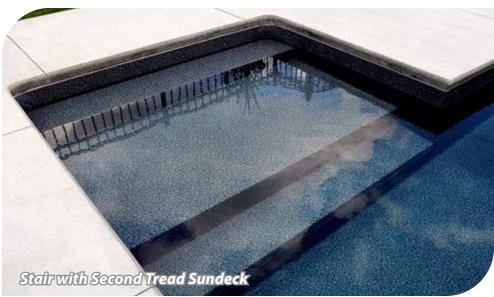

The best part? All of our stairs, benches, coves and sun decks can be matched to your chosen Interior Finish $^{TM}$ , giving your pool a classy, uniform look.

Our SunPro<sup>™</sup> Tread-Loc Steps are made with the strongest thermoplastic material available and are the highest quality on the market today. Each step is attractive, as well as strong and durable, with excellent weatherability and chemical resistance.

These entry systems are loaded with exclusive features designed to make your steps safer, stronger, sleeker, and absolutely watertight. SunPro<sup>TM</sup>
Tread-Loc® Thermoformed Steps also come with a Limited Lifetime Warranty.
No other pool company can offer these features... because we own the patents! With over 50 models to choose from, in four classic colors, you're sure to find the step that works for your pool.