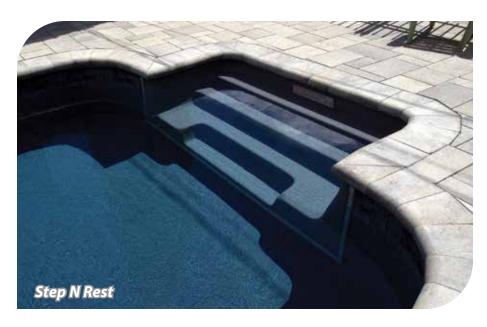

## A Better Entrance

One of the most important features of your pool will be the entry system you choose. Will it be a lounge area to catch up with your friends? A shallow area for your kids to safely play and practice their first strokes? Or a cuddle cove in the deep end to relax with your spouse?

These are just a few of the options available. You can choose from our wide variety of durable and aesthetically pleasing options or talk to your dealer about creating custom features to fit your lifestyle!

The best part? All of our stairs, benches, coves and sun decks can be matched to your chosen Interior Finish $^{TM}$ , giving your pool a classy, uniform look.

Our SunPro<sup>™</sup> Tread-Loc Steps are made with the strongest thermoplastic material available and are the highest quality on the market today. Each step is attractive, as well as strong and durable, with excellent weatherability and chemical resistance.