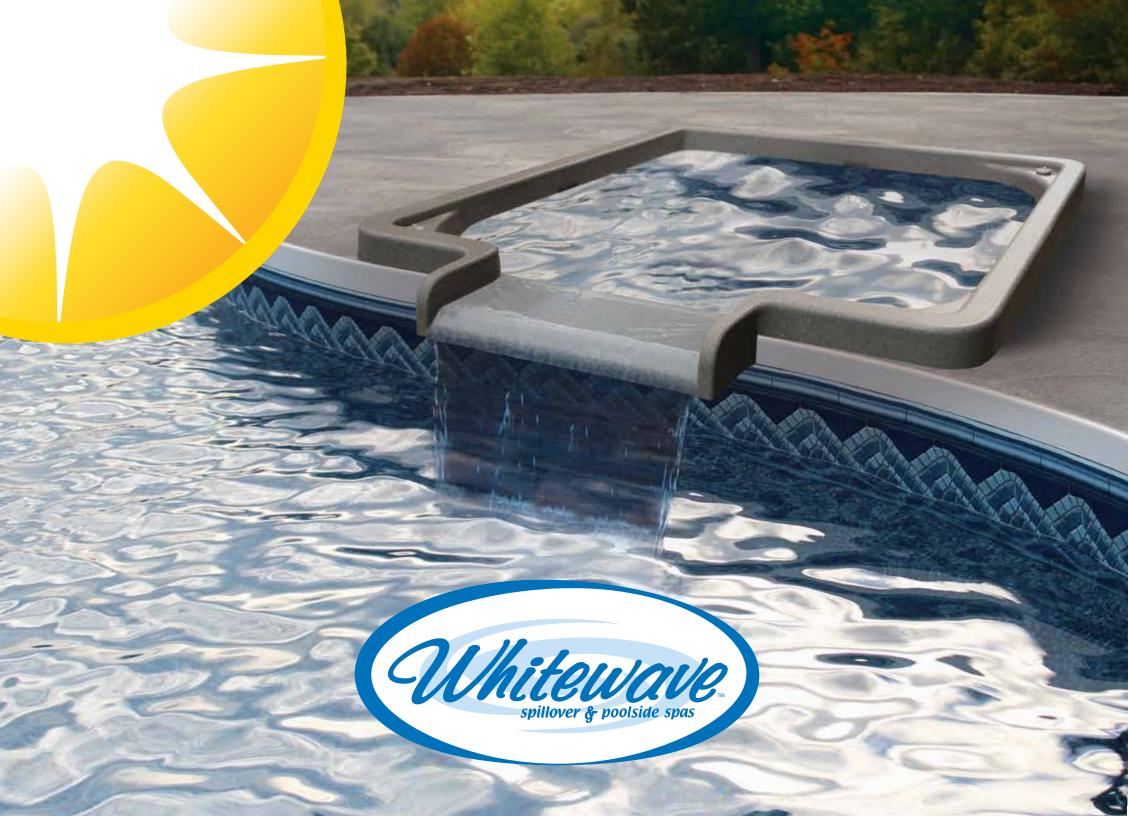

## A Better Spa

Our traditional Poolside Spa is designed to sit flush with the deck giving you a relaxing spa at the edge of your pool. The Spillover Spa also sits flush with your deck at the edge of your pool with its water "spilling over" into your pool, making it both a relaxing spa and a cascading waterfall feature. The spas are made of durable Luran® S thermoplastic construction with foam insulation. Both spas feature slip resistant steps and foot wells. Conveniently placed controls make it simple for you to sit back and relax. They are both available pre-plumbed for ease of installation.

**Spillover Spa** 

**Poolside Spa** 