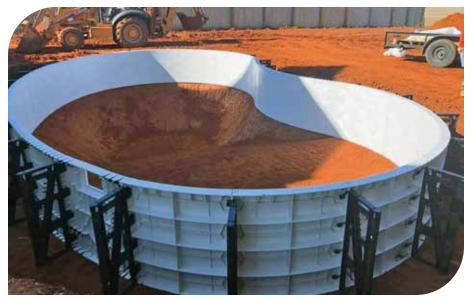

A SunPro<sup>™</sup> Pool uses the latest patented techniques and leading non-corrosive materials to build your dream pool. We can create an inground pool for any yard and any budget!

The uncompromising strength and durability of your pool comes from our polymer panels with their sturdy ProGrid reinforcing design. It is a noncorrosive material that provides superior protection and exceptional indestructibility.

### **The Flex Fit Panel**

Other polymer pools on the market today use only one type of polymer to construct their panels. The Flex Fit Panel uses a combination of two compatible polymers to allow your pool to be shaped to any desired form.

### **The ProGrid Panel**

Our ProGrid Panel is constructed with a grid of 21 reinforcing supports to make it the strongest panel in the industry and ready for high-impact.

Not only are our panels the strongest in the industry, they can be shaped to any curve on-demand, allowing for unmatched creativity!