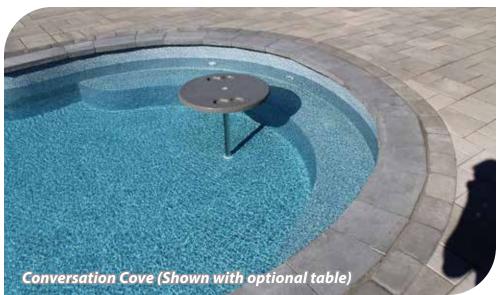

## A Better Entrance

One of the most important features of your pool will be the entry system you choose. Will it be a lounge area to catch up with your friends? A shallow area for your kids to safely play and practice their first strokes? Or a cuddle cove in the deep end to relax with your spouse?

These are just a few of the options available. You can choose from our wide variety of durable and aesthetically pleasing options or talk to your dealer about creating custom features to fit your lifestyle!