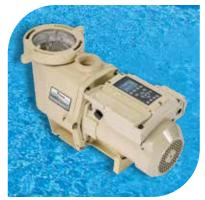

## 🛟 Variable Speed Pumps

If you're looking to reduce your pools monthly cost, a variable speed pump just might do the trick. These pumps are extremely quiet and the least expensive to operate.