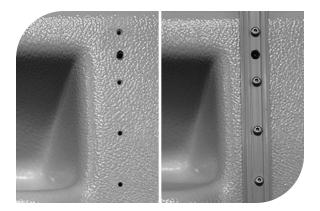

### **Patented Faceplate System**

Gives you the most watertight system available, bar none, while protecting the finish from tears or punctures.

### **Patented Dowel Alignment**

Our system guarantees correct position of the faceplate with strategic dowel location that offers an exact screw hole fit.