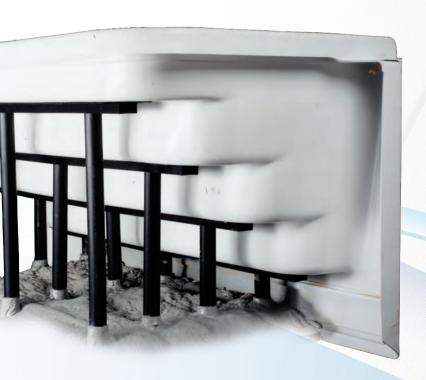

## PATENTED Tread-Loc® Design

Our pool step features a one piece patented Tread-Loc® Support System, utilizing box beam and rigid reinforcement for every tread.

#### · 8" ABS Channel Support

We reinforce each tread with a heavy duty box-beam, attached with a permanent high pressure heat application.

#### Sturdy Rigid Pipe

Our 2" diameter rigid pipe column supports are strong and sturdy.

#### Column Pipe Snap Ring

Column support snap rings hold each rigid pipe firmly in place for ease of installation.

#### Independent Tread Support

Each tread is individually supported, providing stronger reinforcement and less stress on the whole unit.

#### · 3 Column Support

Each 8' tread is independently supported by 3 columns for maximum support.

our thermoformed steps are backed by a limited limetime one-time transferable warranty.\*

**Patented Faceplate System** 