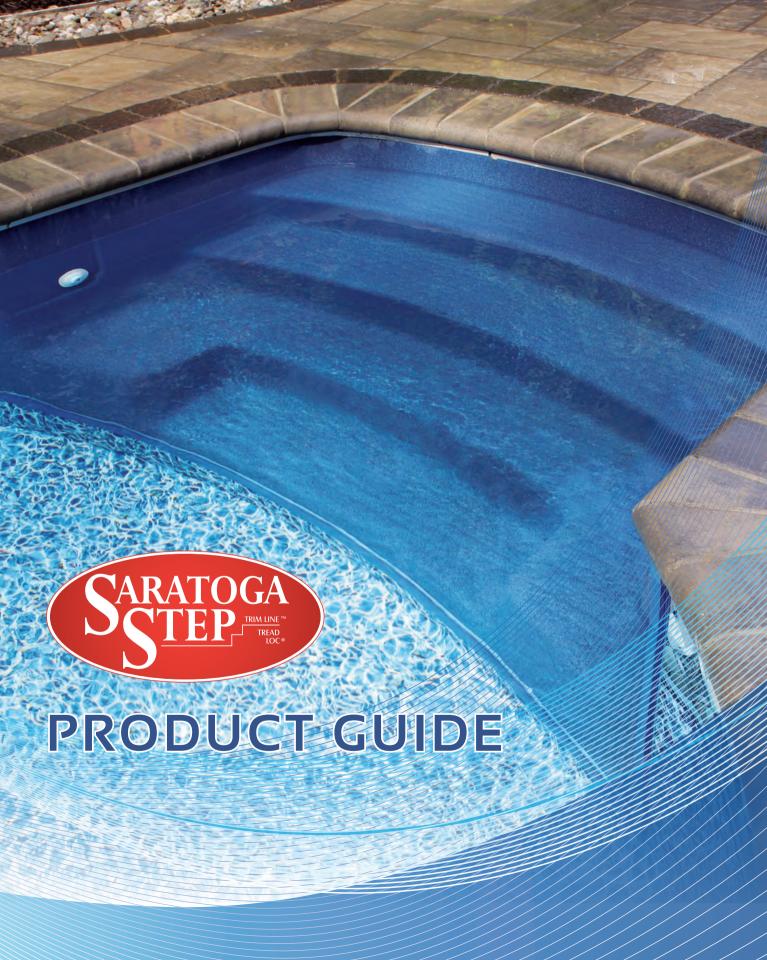

# STEP-N-REST

The Step-N-Rest is a four-tread stair that offers two comfortable seats for relaxation in the shallow end of your pool. Each tread has a diamond pattern molded in for safety.

#### **STEP INFO**

- 4 Tread Design
- 8' Trimline | Cantilever
- 8' Straight | Radius

See Quick Reference Guide for color availability.