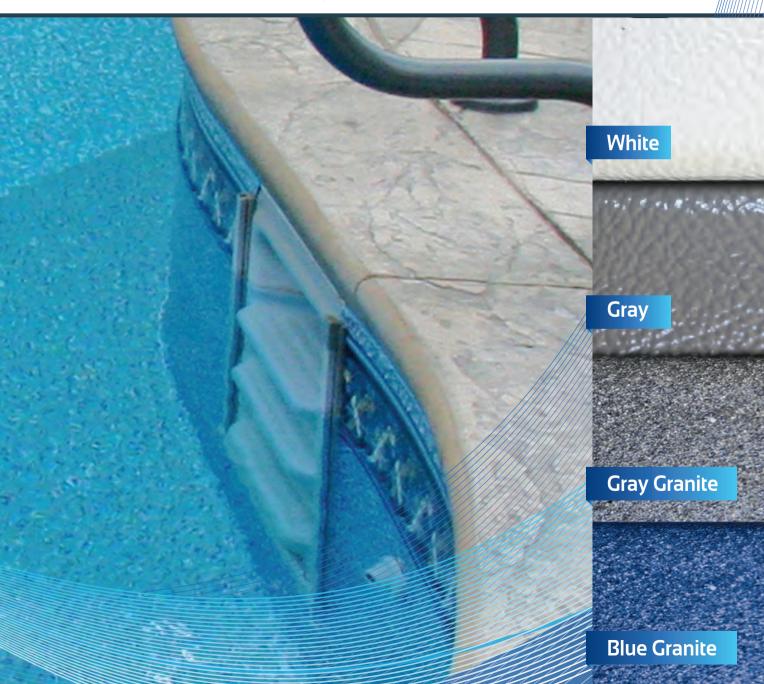

#### **STEP INFO**

- 4 Tread Design
- 8' Trimline | Cantilever
- 8' Straight | Radius

See Quick Reference Guide for color availability.

#### PATENTED TrimLine™ Collar

Blends seamlessly with the coping, creating a clean and consistent line surrounding your pool.