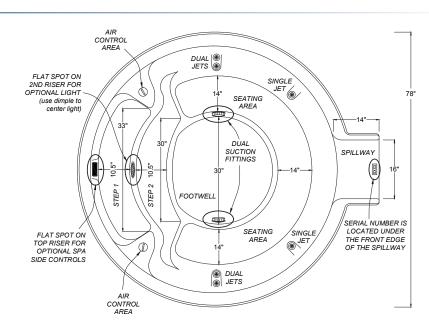

## **FEATURES & SPECIFICATIONS**

- 78" diameter
- 6 Hydrotherapy Jets
- 2 air controls
- **2** suction fittings
- **33**" depth
- **5** 250 gallons average fill
- 4-6 person seating capacity
- Available in White, Gray, and Gray Granite