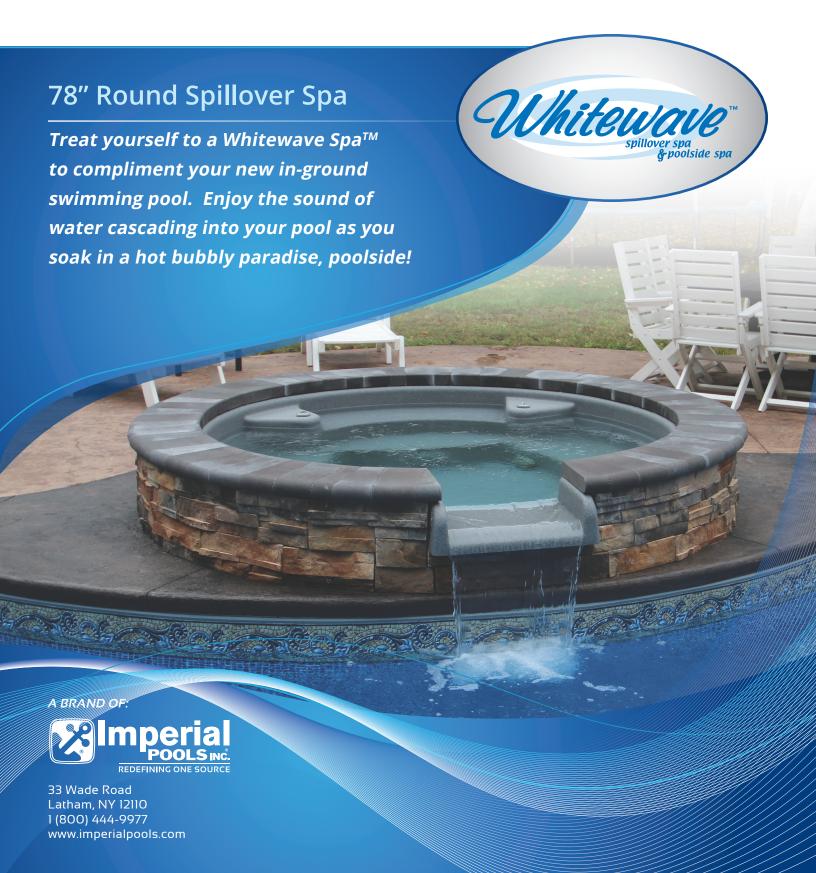

## THE PERFECT SIZED POOLSIDE SPA

The spas are made of a durable co-extruded ABS thermoplastic constructed with foam insulation. It features slip resistant steps and foot wells. Conveniently placed controls make it simple for you to sit back and relax. Available pre-plumbed for ease of installation. The flat collar accommodates a cantilever or stone deck that blends seamlessly with your poolscape.

Shown in gray granite

A BRAND OF:

33 Wade Road Latham, NY 12110 I (800) 444-9977 www.imperialpools.com