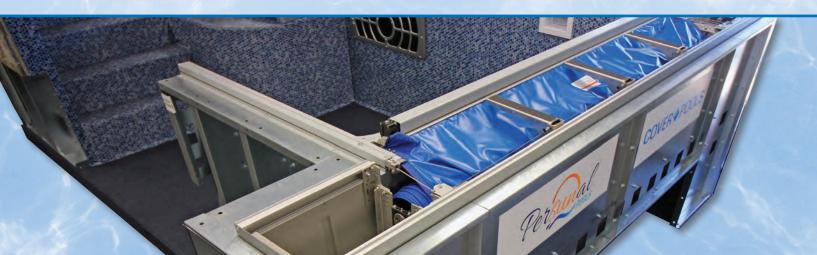

### **PATENT PENDING TECHNOLOGY & INNOVATION**

Imperial Pools is thrilled to announce the launch of our new Auto Cover Enclosure (ACE). This patent-pending, cutting-edge enclosure is specifically designed to be used for our 54" Persunal Pools in conjunction with Cover Pools T4 Automatic Pool Cover system. The ACE system offers increased efficiency, cost savings and profitability, revolutionizing the installation process for auto covers.

#### SIMULTANEOUS INSTALLATION

The system can be installed at the same time as the pool panels.

#### **REDUCED CONCRETE NEEDS**

No extra concrete required beyond the footing when using an aluminum lid. A minimal amount is needed for a stone lid, easily handled without an extra concrete mixing truck.

#### **ELIMINATES OEM PARTS**

No need for OEM spacers, brackets, and vertical supports, reducing project costs and installation time.

#### PRESET ELECTRICAL CONNECTIONS

The ACE is set up for electrical connections on either side, eliminating the need to run conduit through traditional concrete housing.

#### STREAMLINED WIRING PROCESS

Electricians can wire the box while bonding the pool, avoiding a return visit post-pour.

#### **VERSATILE ORIENTATION**

The ACE system is designed for both left and right motor orientation with a 2' offset on each side.