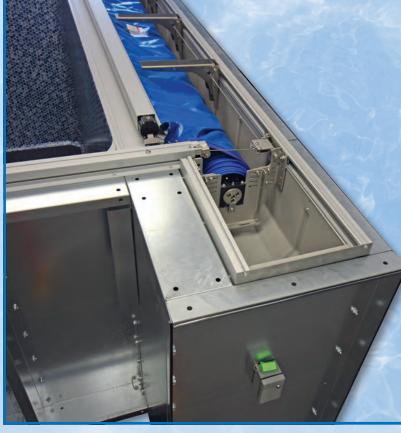

### **PATENT PENDING TECHNOLOGY & INNOVATION**

Imperial Pools is thrilled to announce the launch of our new Auto Cover Enclosure (ACE). This patent-pending, cutting-edge enclosure is specifically designed to be used for our 54" Persunal Pools in conjunction with Cover Pools T4 Automatic Pool Cover system. The ACE system offers increased efficiency, cost savings and profitability, revolutionizing the installation process for auto covers.

#### **ELIMINATES OEM PARTS**

No need for OEM spacers, brackets, and vertical supports, reducing project costs and installation time.

#### PRESET ELECTRICAL CONNECTIONS

The ACE is set up for electrical connections on either side, eliminating the need to run conduit through traditional concrete housing.

#### STREAMLINED WIRING PROCESS

Electricians can wire the box while bonding the pool, avoiding a return visit post-pour.

#### **VERSATILE ORIENTATION**

The ACE system is designed for both left and right motor orientation with a 2' offset on each side.