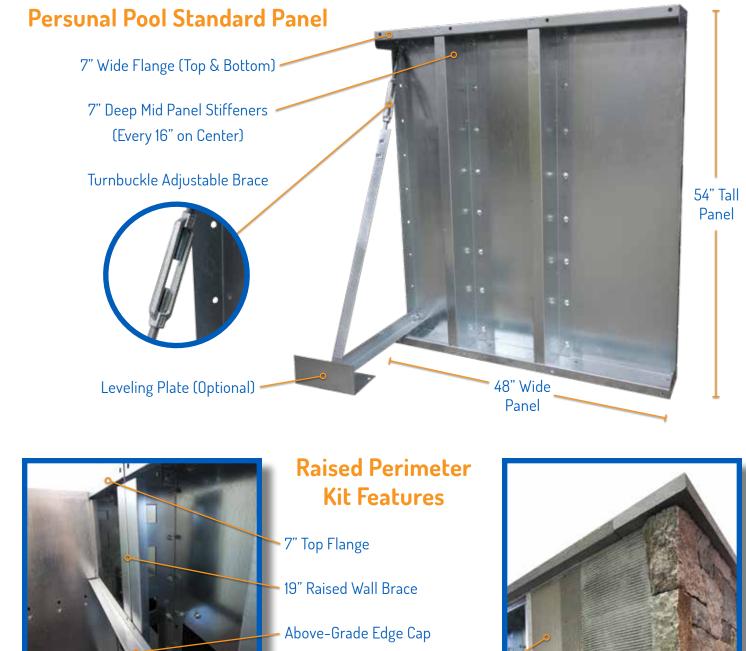

#### A pool's personality begins underneath the surface.

Your Persunal Pool is manufactured using the highest quality G-235 zinc-coated, galvanized steel for a powerful framework. It will withstand the most extreme conditions because it's also fortified with Imperial Armor Guard... an additional layer of protection designed to prevent corrosion for the life of your pool. All of this makes for a sturdy and reliable backyard sanctuary.

The panels of your Persunal Pool are uniquely engineered to incorporate a 7" flange top and bottom as well as 16" wall stiffeners on center to bolster strength. The panel walls are then supported with superior A-frame braces that hold the pool walls strong and true. This means the beauty on the outside of your Persunal Pool is supported by strength on the inside.

Your Persunal Pool also comes standard with a 54" wall giving you an average water depth of 48". That's an additional 12" of water compared to most standard depth pools. Practical, yet fun!

#### That's a Persunal Pool.

Backer Board

Wire Mesh

Above-Grade Edge Cap

12" Top Cap

Stone Fascia

Above-Grade Corner Cap

All Persunal Pools<sup>™</sup> are Non-Diving Pools. Persunal Pools do not include cap or fascia; work with your dealer for options. The Persunal Pool is a technologically advanced structure. Many of the features are patent pending.