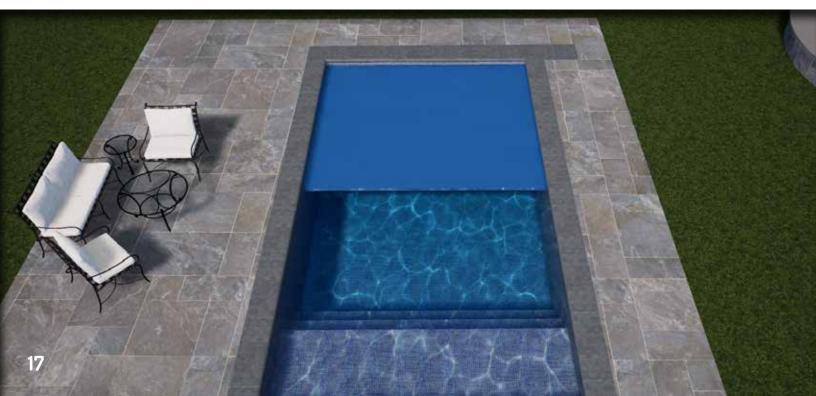

The Mighty Little Pool

#### A pool's personality begins underneath the surface.

Your Persunal Pool is manufactured using the highest quality G-235 zinc-coated, galvanized steel for a powerful framework. It will withstand the most extreme conditions because it's also fortified with Imperial Armor Guard... an additional layer of protection designed to prevent corrosion for the life of your pool. All of this makes for a sturdy and reliable backyard sanctuary.

The panels of your Persunal Pool are uniquely engineered to incorporate a 7" flange top and bottom as well as 16" wall stiffeners on center to bolster strength. The panel walls are then supported with superior A-frame braces that hold the pool walls strong and true. This means the beauty on the outside of your Persunal Pool is supported by strength on the inside.

Your Persunal Pool also comes standard with a 54" wall giving you an average water depth of 48". That's an additional 12" of water compared to most standard depth pools. Practical, yet fun!