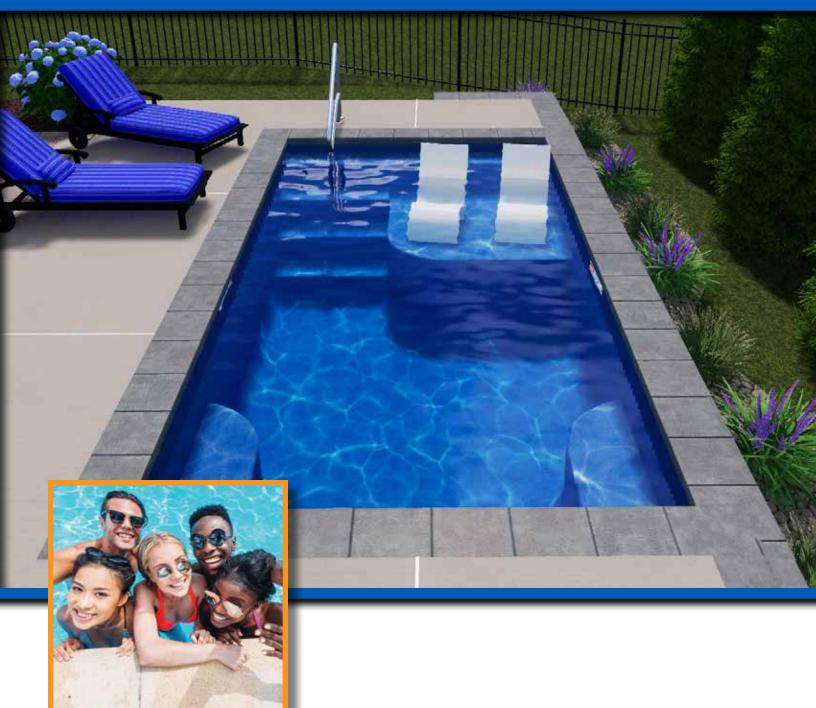

# Take the Plunge with a Persunal Pool!

Choosing your new swimming pool is a personal decision... After all, it's one of the biggest investments you'll make in your lifetime! As yards get smaller and consumer trends change, more and more people are opting for a smaller pool; one that requires less maintenance and can be used as a peaceful place to hang out, relax or take a quick dip to cool off.

If that sounds like the pool for you, let us introduce you to the Persunal Pool! Our standard line-up has been designed to fit your personal preferences. Whether your priorities be entertainment, fitness, family, or tranquility, we have a Persunal Pool to meet your individual needs.

Plunge pools have become one of the fastest growing segments in the swimming pool category. Due to their more intimate size, they can be accommodated in nearly any yard, but don't be fooled! The Persunal Pool still offers many of the same features that are available in standard size pools. Your Persunal Pool can be installed inground or semi inground with a seating ledge around the entire pool just to dip your feet in on a hot day. You can even install custom fascia if you choose a semi-inground installation.

The Personal Pool has it all... quality, flexibility, features and beauty. So take the plunge... with the Personal Pool!

The Recreational

If you are looking for a classic pool with plenty of room to move, float or play, The Recreational is for you!