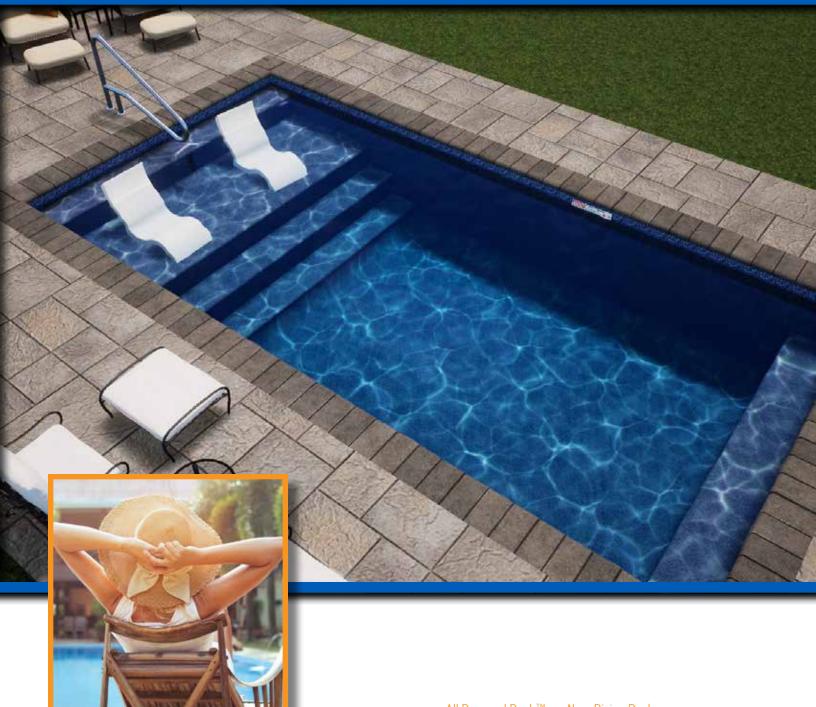

The Personal Pool has it all... quality, flexibility, features and beauty. So take the plunge... with the Personal Pool!

The Recreational

If you are looking for a classic pool with plenty of room to move, float or play, The Recreational is for you!

#### Available in 3 sizes:

Features: Full-End Stair

The Recreational with Bench

If you want all the space, but with more sitting room to relax or chat, try The Recreational with deep-end bench.