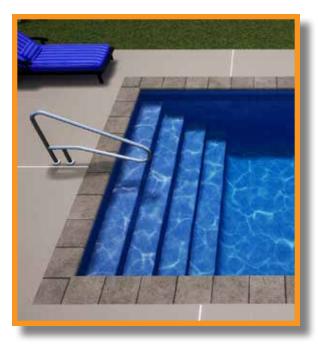

## One of the final, and most important, features on your Persunal Pool is your entry system.

This is far more than where you get in and out of your pool! This is where you lounge, sit, exercise or just hang out with family and friends. Will your Persunal Pool be a serene getaway? A invigorating workout? A social gathering? The "persunality" of your pool is all up to you.

The Nexus Modular Entry System is designed for the uninterrupted flow of the pool's interior finish. This gives your Persunal Pool a more uniform and refined look. These Entry Systems are unmatched in the industry with 7 US patents issued for their engineering excellence. No other company can offer these traits!

Full-End Stair

Full-End Stair with Second Step Sundeck

Side by Side Stair and Tanning Ledge

Sweeping Tanning Ledge with Step

The Perfect Little Addition