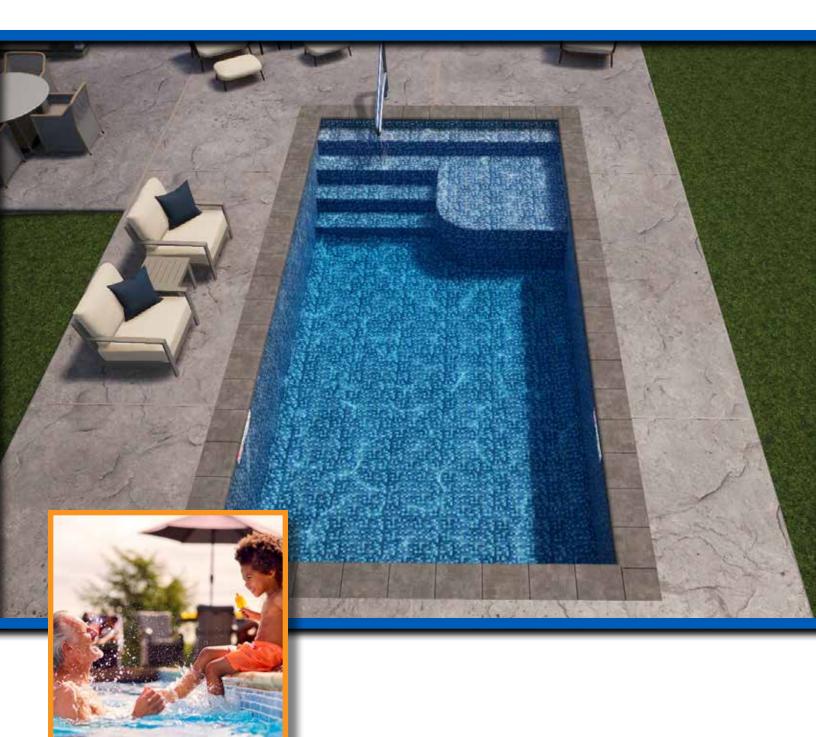

#### Available in 3 sizes:

Features: Side by Side Stair and Tanning Ledge

## The Entertainer with Benches

With two extra deep-end benches, The Entertainer with Bench takes fun and socializing to a whole new level!

#### Available in 3 sizes:

Features: Side by Side Stair and Tanning Ledge with Dual Benches

The Socializer

The perfect spot to connect with friends and family, The Socializer will remind you why you wanted a pool!