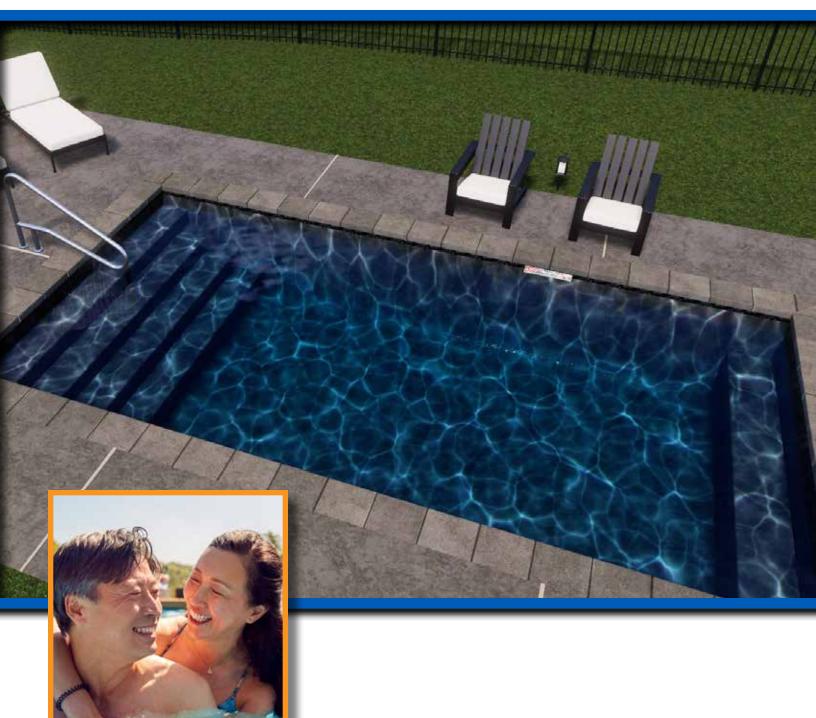

The Personal Pool has it all... quality, flexibility, features and beauty. So take the plunge... with the Personal Pool!

The Recreational

If you are looking for a classic pool with plenty of room to move, float or play, The Recreational is for you!

#### Available in 3 sizes:

Features: Full-End Stair

The Recreational with Bench

If you want all the space, but with more sitting room to relax or chat, try The Recreational with deep-end bench.