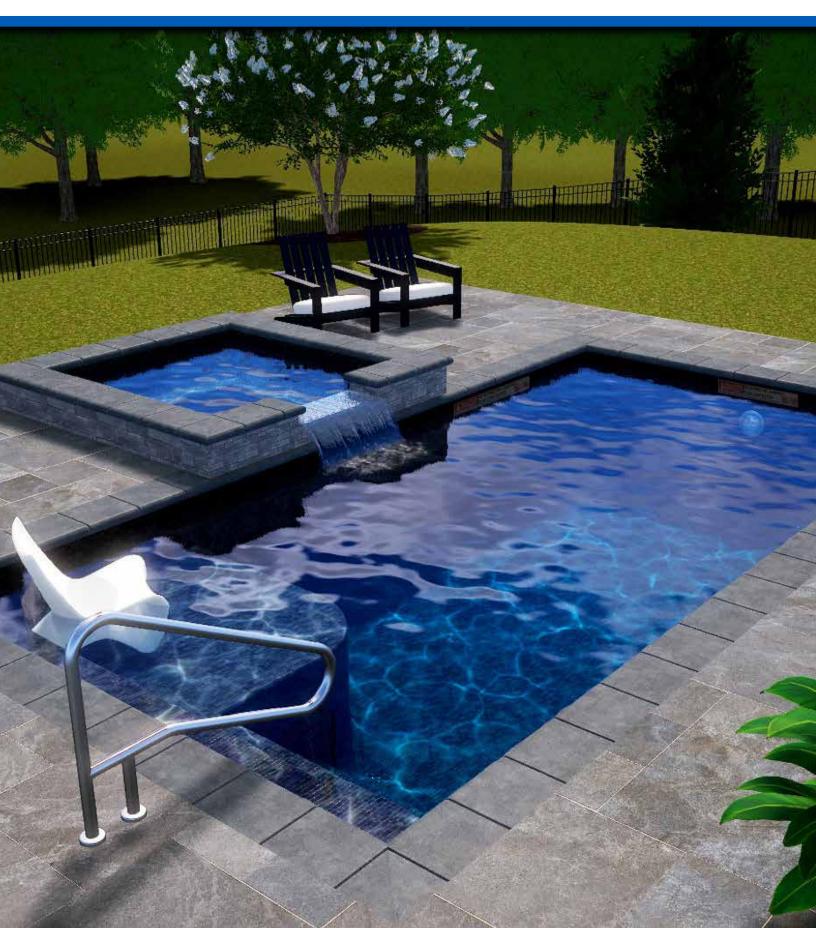

# We bring luxury right to your backyard with your own private spa day!

All of our Persunal Pool designs can incorporate a poolside or spillover spa. Available in either an 86" square or 92" round diameter and in colors of white, blue granite, or gray granite, Whitewave Spas<sup>™</sup> are constructed of the strongest thermoplastic in the industry.

Safety and comfort are at the forefront of these spas with slip-resistant steps and foot wells, conveniently placed controls, and pre-plumbing for ease of installation. The flat collar accommodates a cantilever or stone deck that blends seamlessly with your poolscape. The hard work has all been taken care of so you can get to relaxing in a bubbly and serene paradise. Talk to your builder to determine which type of spa is right for you and your location.