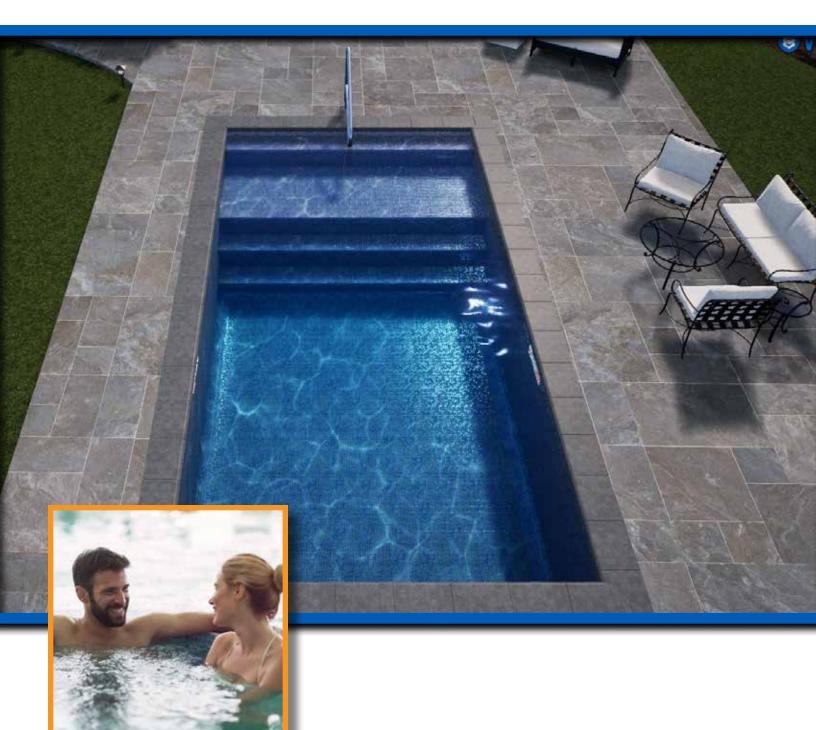

#### Available in 3 sizes:

Features: Full-End Stair with Second Step Sundeck

The Lounger with Bench

Slow down and take a deep breath in The Lounger with Bench, including plenty of room to lounge or just float!

#### Available in 3 sizes:

Features: Full-End Stair with Second Step Sundeck and Full-End Bench

The Entertainer

Sit, swim, play or relax... If you are the life of the party, The Entertainer is the perfect pool for your lifestyle!