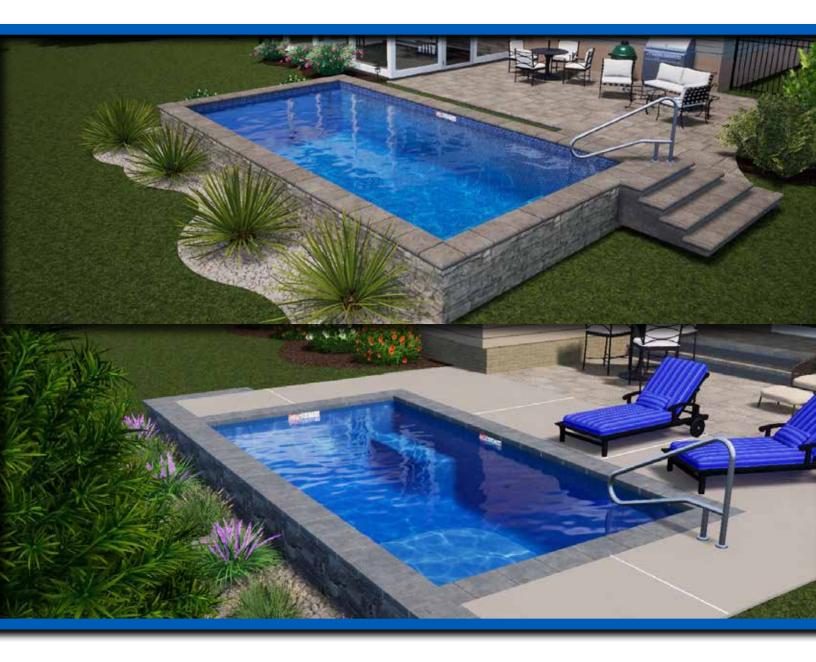

# We bring luxury right to your backyard with your own private spa day!

All of our Persunal Pool designs can incorporate a poolside or spillover spa. Available in either an 86" square or 92" round diameter and in colors of white, blue granite, or gray granite, Whitewave Spas<sup>™</sup> are constructed of the strongest thermoplastic in the industry.

Safety and comfort are at the forefront of these spas with slip-resistant steps and foot wells, conveniently placed controls, and pre-plumbing for ease of installation. The flat collar accommodates a cantilever or stone deck that blends seamlessly with your poolscape. The hard work has all been taken care of so you can get to relaxing in a bubbly and serene paradise. Talk to your builder to determine which type of spa is right for you and your location.