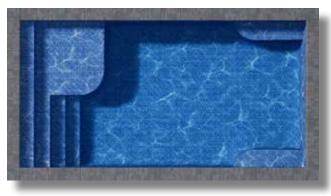

#### Available in 3 sizes:

Features: Side by Side Stair and Tanning Ledge

#### Available in 3 sizes:

Features: Side by Side Stair and Tanning Ledge with Dual Benches

The Socializer

The perfect spot to connect with friends and family, The Socializer will remind you why you wanted a pool!