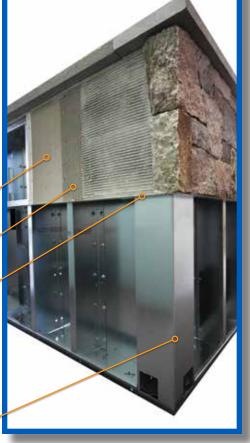

#### Available in 3 sizes:

Features: Sweeping Tanning Ledge with Step and Dual Benches

The Perfect Little Option

To make your Persunal Pool even more "persunal" we offer two semi-inground options depending on your preference and landscape:

- Fully raised perimeter wall with a maximum height of 24"
- Partial raised perimeter wall with a maximum height of 24"

The Pretty Little Pool

#### That's a Persunal Pool.

Backer Board

Wire Mesh

Above-Grade Edge Cap

12" Top Cap

Stone Fascia

Above-Grade Corner Cap

All Persunal Pools<sup>™</sup> are Non-Diving Pools. Persunal Pools do not include cap or fascia; work with your dealer for options. The Persunal Pool is a technologically advanced structure. Many of the features are patent pending.