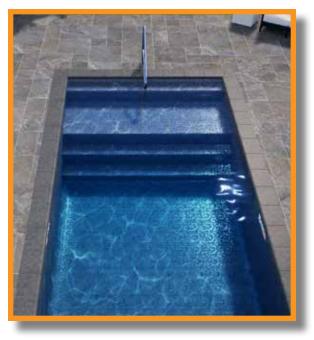

# Let's start by talking about the beauty you can see in your Persunal Pool!

Appearance is everything and your Interior Finish<sup>™</sup> will be one of the first things people see when they look at your pool. You can choose between three standard Interior Finishes<sup>™</sup> that have been very carefully selected to enhance the overall aesthetics of your Persunal Pool.

Our Interior Finishes<sup>™</sup> are made from the finest virgin vinyl making them superior to the industry standard. They are also treated to discourage bacteria and fungus growth. We finish with a clear acrylic topcoat to resist ultraviolet rays and prevent premature fading. All of these details ensure a beautiful finish that's long lasting and easy to maintain.

#### That's a Persunal Pool.

Hold your device's camera over the QR codes on this page to view an enhanced video of each liner!

Azure Mosaic Borderless

Silver Basalt Borderless

Brilliant Bahama Borderless

The Cool Little Pool