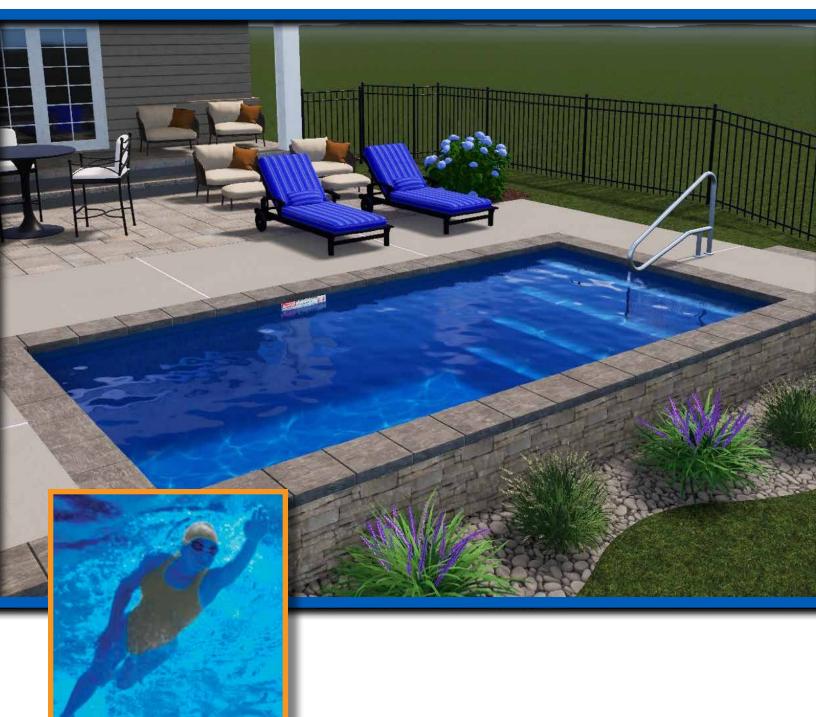

## One of the final, and most important, features on your Persunal Pool is your entry system.

This is far more than where you get in and out of your pool! This is where you lounge, sit, exercise or just hang out with family and friends. Will your Persunal Pool be a serene getaway? A invigorating workout? A social gathering? The "persunality" of your pool is all up to you.

The Nexus Modular Entry System is designed for the uninterrupted flow of the pool's interior finish. This gives your Persunal Pool a more uniform and refined look. These Entry Systems are unmatched in the industry with 7 US patents issued for their engineering excellence. No other company can offer these traits!

That's a Persunal Pool.

The Nexus Entry System of Imperial Pools, Inc. features seven U.S. Patent Nos. 8,950,155, 9,080,338, 9,404,274, 9,869,102, 10,428,538, 10,731,363, and 11,149,449. All Persunal Pools™ are Non-Diving Pools.