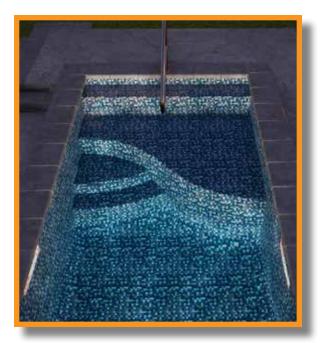

#### That's a Persunal Pool.

Hold your device's camera over the QR codes on this page to view an enhanced video of each liner!

Azure Mosaic Borderless

Silver Basalt Borderless

Brilliant Bahama Borderless

The Cool Little Pool

## One of the final, and most important, features on your Persunal Pool is your entry system.

This is far more than where you get in and out of your pool! This is where you lounge, sit, exercise or just hang out with family and friends. Will your Persunal Pool be a serene getaway? A invigorating workout? A social gathering? The "persunality" of your pool is all up to you.

The Nexus Modular Entry System is designed for the uninterrupted flow of the pool's interior finish. This gives your Persunal Pool a more uniform and refined look. These Entry Systems are unmatched in the industry with 7 US patents issued for their engineering excellence. No other company can offer these traits!