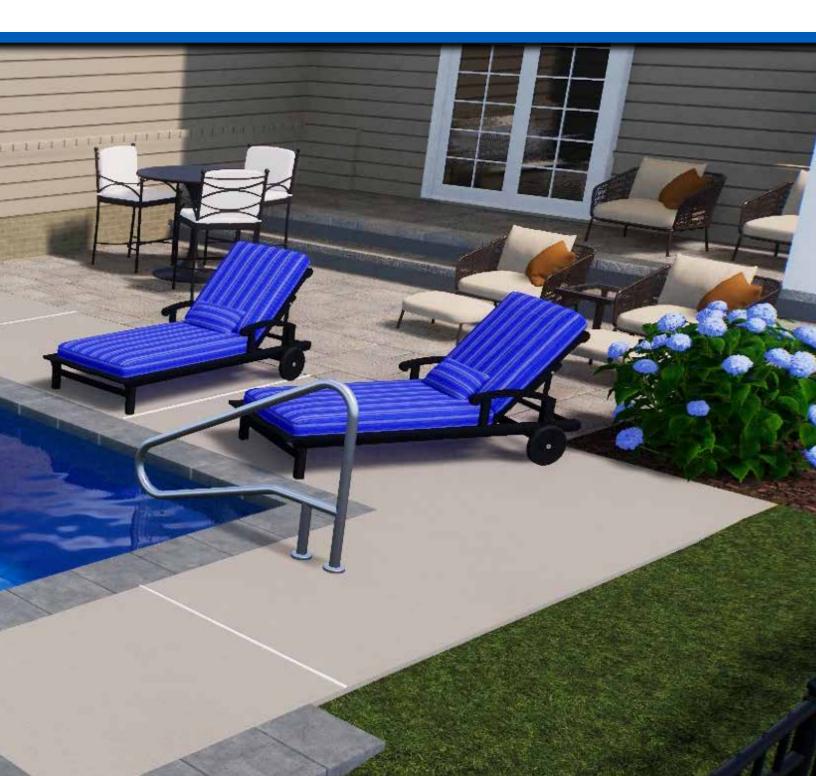

# Take the Plunge with a Persunal Pool!

Choosing your new swimming pool is a personal decision... After all, it's one of the biggest investments you'll make in your lifetime! As yards get smaller and consumer trends change, more and more people are opting for a smaller pool; one that requires less maintenance and can be used as a peaceful place to hang out, relax or take a quick dip to cool off.

If that sounds like the pool for you, let us introduce you to the Persunal Pool! Our standard line-up has been designed to fit your personal preferences. Whether your priorities be entertainment, fitness, family, or tranquility, we have a Persunal Pool to meet your individual needs.

Plunge pools have become one of the fastest growing segments in the swimming pool category. Due to their more intimate size, they can be accommodated in nearly any yard, but don't be fooled! The Persunal Pool still offers many of the same features that are available in standard size pools. Your Persunal Pool can be installed inground or semi inground with a seating ledge around the entire pool just to dip your feet in on a hot day. You can even install custom fascia if you choose a semi-inground installation.

The Personal Pool has it all... quality, flexibility, features and beauty. So take the plunge... with the Personal Pool!

The Recreational

If you are looking for a classic pool with plenty of room to move, float or play, The Recreational is for you!