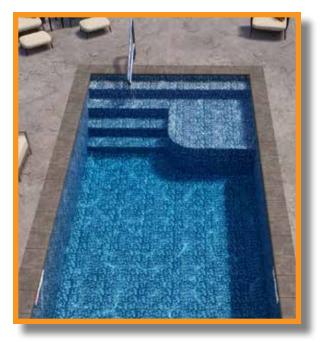

#### Available in 3 sizes:

Features: Sweeping Tanning Ledge with Step and Dual Benches

The Perfect Little Option

To make your Persunal Pool even more "persunal" we offer two semi-inground options depending on your preference and landscape:

Full-End Stair

Full-End Stair with Second Step Sundeck

Side by Side Stair and Tanning Ledge

Sweeping Tanning Ledge with Step

The Perfect Little Addition