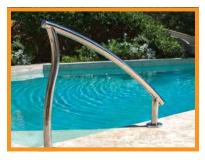

## **Designer Hand Rails**

Form Follows Function – Consider stylish alternatives to traditional hand rails. It's the details that make all the difference!