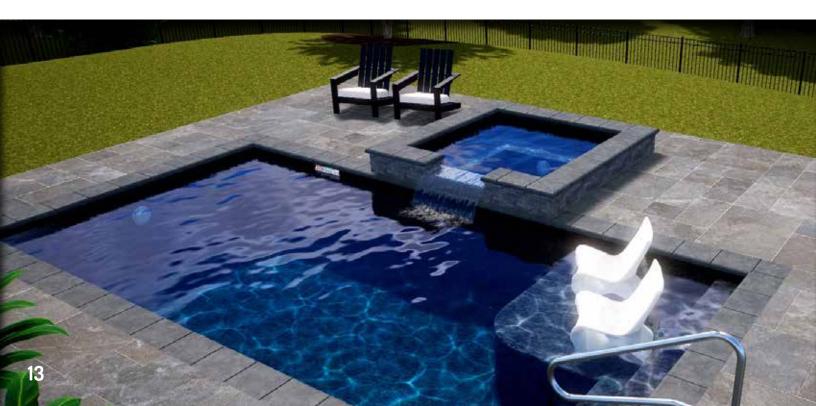

# We bring luxury right to your backyard with your own private spa day!

All of our Persunal Pool designs can incorporate a poolside or spillover spa. Available in either an 86" square or 92" round diameter and in colors of white, blue granite, or gray granite, Whitewave Spas<sup>™</sup> are constructed of the strongest thermoplastic in the industry.

Safety and comfort are at the forefront of these spas with slip-resistant steps and foot wells, conveniently placed controls, and pre-plumbing for ease of installation. The flat collar accommodates a cantilever or stone deck that blends seamlessly with your poolscape. The hard work has all been taken care of so you can get to relaxing in a bubbly and serene paradise. Talk to your builder to determine which type of spa is right for you and your location.

**Round Spillover Spa** 

Round Poolside Spa

Square Spillover Spa

Square Poolside Spa