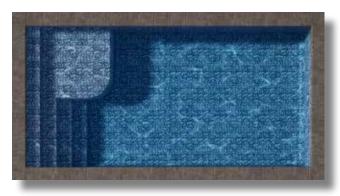

#### Available in 3 sizes:

Features: Full-End Stair

The Recreational with Bench

If you want all the space, but with more sitting room to relax or chat, try The Recreational with deep-end bench.

#### Available in 3 sizes:

| 8' : | x 1 | 6   |
|------|-----|-----|
| 10'  | x   | 20' |
| 12'  | х   | 24' |

Features: Full-End Stair and Full-End Bench

The Lounger

Relax on the sundeck and catch some rays before taking a dip and cooling off in The Lounger!