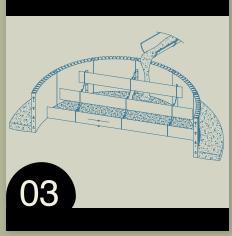

Manufacturing & Corporate Headquarters 33 Wade Road, Latham, New York 12110 • Telephone 518.786.1200 • Fax 518.786.0954

code: 25569

Inside Built-In Vinyl Covered Stairs, Sun decks and Cuddle Coves are now available on Matrix polymer pools. Engineered forms made with special polymer risers and a sturdy truss coupled with finished concrete treads awaits a Matrix custom-fitted tailored liner.

A Nexus Stair System is built with aesthetics, safety and comfort in mind. When you choose a built-in stair, you're enhancing the overall look of your backyard space. Take notice of how the liner floor pattern continues upward through each riser and tread. It's a natural complement.

A Matrix stair liner comes exclusively with "Impressions", a textured printed stair material designed for safety and comfort. "Impressions" is the ability to form a texture on printed material using advanced methods of heat and pressure. This tough 28 mil material provides slip resisting qualities ready for a high traffic area.