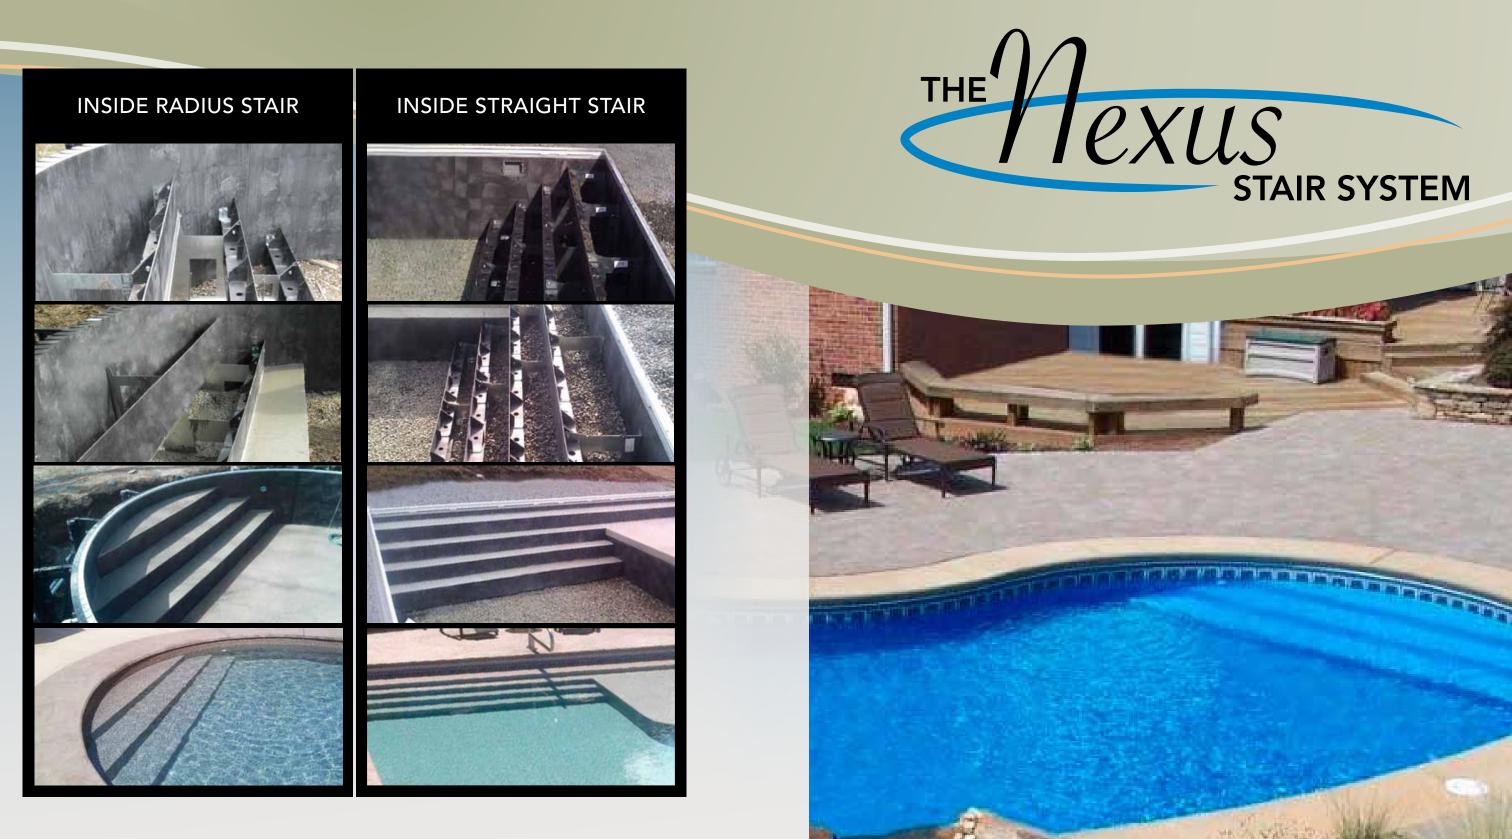

Manufacturing & Corporate Headquarters 33 Wade Road, Latham, New York 12110 • Telephone 518.786.1200 • Fax 518.786.0954

code: 25569

Inside Built-In Vinyl Covered Stairs, Sun decks and Cuddle Coves are now available on Matrix polymer pools. Engineered forms made with special polymer risers and a sturdy truss coupled with finished concrete treads awaits a Matrix custom-fitted tailored liner.

Choose from Full End to Curved to Roman stair designs. How about a Sundeck or deep-end Cuddle Cove? The choice is yours!

A freeform shape like a Mountain Lake or Kidney pool with inside radius stairs offers the look of luxury never available before on a Matrix pool.

If a rectangle shape pool is your preference, a full end stair is now available to suit the exact width of your pool. A popular size is an 18' x 36' rectangle with 18' wide end stairs. End stairs are perfect for auto covers. Inside stairs are a space saver as well allowing for more area for lounge chairs or tables on the exterior deck.

A Nexus Stair System is built with aesthetics, safety and comfort in mind. When you choose a built-in stair, you're enhancing the overall look of your backyard space. Take notice of how the liner floor pattern continues upward through each riser and tread. It's a natural complement.