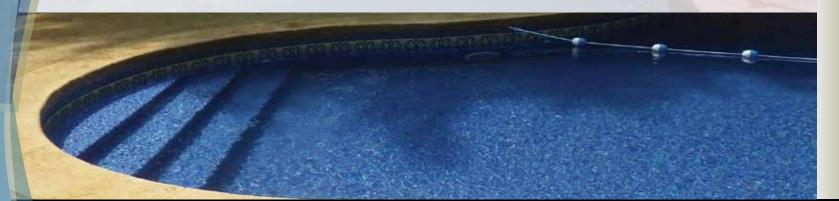

A Nexus Stair System is built with aesthetics, safety and comfort in mind. When you choose a built-in stair, you're enhancing the overall look of your backyard space. Take notice of how the liner floor pattern continues upward through each riser and tread. It's a natural complement.

A Matrix stair liner comes exclusively with "Impressions", a textured printed stair material designed for safety and comfort. "Impressions" is the ability to form a texture on printed material using advanced methods of heat and pressure. This tough 28 mil material provides slip resisting qualities ready for a high traffic area.