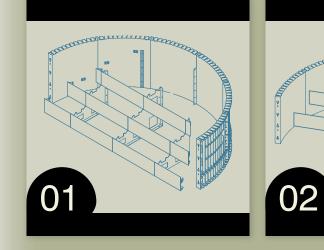

Manufacturing & Corporate Headquarters 33 Wade Road, Latham, New York 12110 • Telephone 518.786.1200 • Fax 518.786.0954

code: 25569

Inside Built-In Vinyl Covered Stairs, Sun decks and Cuddle Coves are now available on Matrix polymer pools. Engineered forms made with special polymer risers and a sturdy truss coupled with finished concrete treads awaits a Matrix custom-fitted tailored liner.

A Nexus Stair System is built with aesthetics, safety and comfort in mind. When you choose a built-in stair, you're enhancing the overall look of your backyard space. Take notice of how the liner floor pattern continues upward through each riser and tread. It's a natural complement.