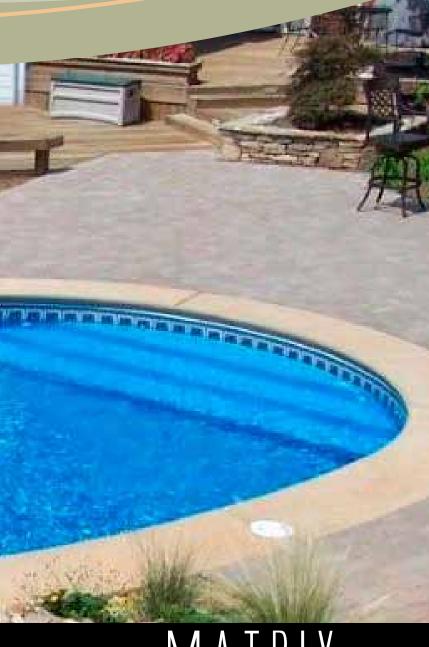

Choose from Full End to Curved to Roman stair designs. How about a Sundeck or deep-end Cuddle Cove? The choice is yours!

A freeform shape like a Mountain Lake or Kidney pool with inside radius stairs offers the look of luxury never available before on a Matrix pool.

A Nexus Stair System is built with aesthetics, safety and comfort in mind. When you choose a built-in stair, you're enhancing the overall look of your backyard space. Take notice of how the liner floor pattern continues upward through each riser and tread. It's a natural complement.