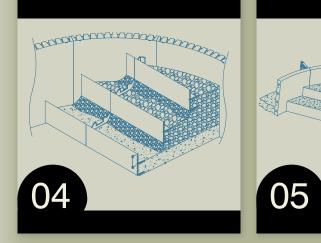

Manufacturing & Corporate Headquarters 33 Wade Road, Latham, New York 12110 • Telephone 518.786.1200 • Fax 518.786.0954

code: 25569

Inside Built-In Vinyl Covered Stairs, Sun decks and Cuddle Coves are now available on Matrix polymer pools. Engineered forms made with special polymer risers and a sturdy truss coupled with finished concrete treads awaits a Matrix custom-fitted tailored liner.

A Nexus Stair System is built with aesthetics, safety and comfort in mind. When you choose a built-in stair, you're enhancing the overall look of your backyard space. Take notice of how the liner floor pattern continues upward through each riser and tread. It's a natural complement.

A Matrix stair liner comes exclusively with "Impressions", a textured printed stair material designed for safety and comfort. "Impressions" is the ability to form a texture on printed material using advanced methods of heat and pressure. This tough 28 mil material provides slip resisting qualities ready for a high traffic area.