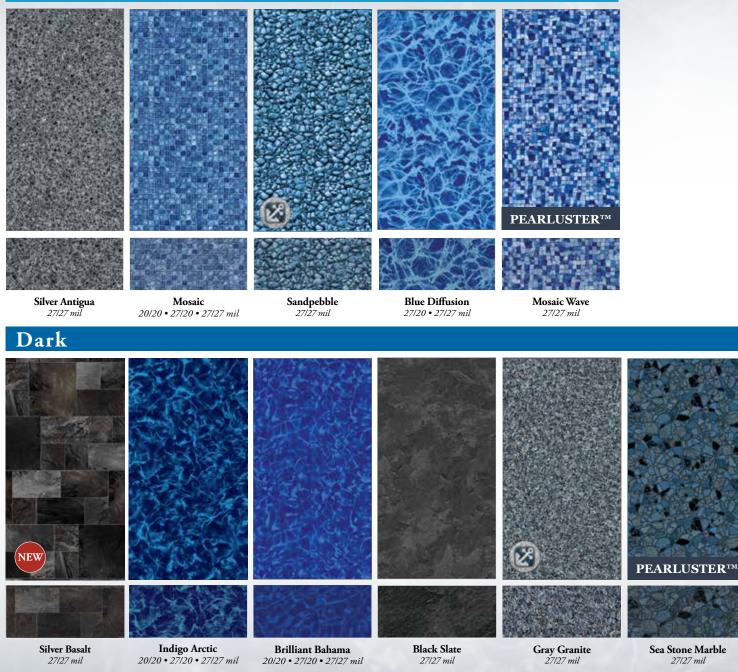

## LEGACY INTERIOR FINISHES<sup>TM</sup> COLLECTION & WATER COLOR GUIDE

#### Dark

20/20 • 27/20 • 27/27 mil

Silver Basalt Borderless

27/27 mil

Vesper | Indigo Arctic 27/20 • 27/27 mil

**Black Slate Borderless** Brilliant Bahama 27/27 mil 20/20 • 27/20 • 27/27 mil

Grav Granite Borderless

Sea Stone Marble Borderless 27/27 mil

#### Dark

Carnegie | Indigo Arctic 20/20 • 27/20 • 27/27 mil

Carolina | Indigo Arctic 20/20 mil

20/20 • 27/20 • 27/27 mil

The Interior Finishes<sup>™</sup> in this brochure are representational of actual material but are not an exact match. Always ask your dealer to see an actual sample of the Interior Finish<sup>™</sup> you choose to make certain it meets your expectation.

27/27 mil