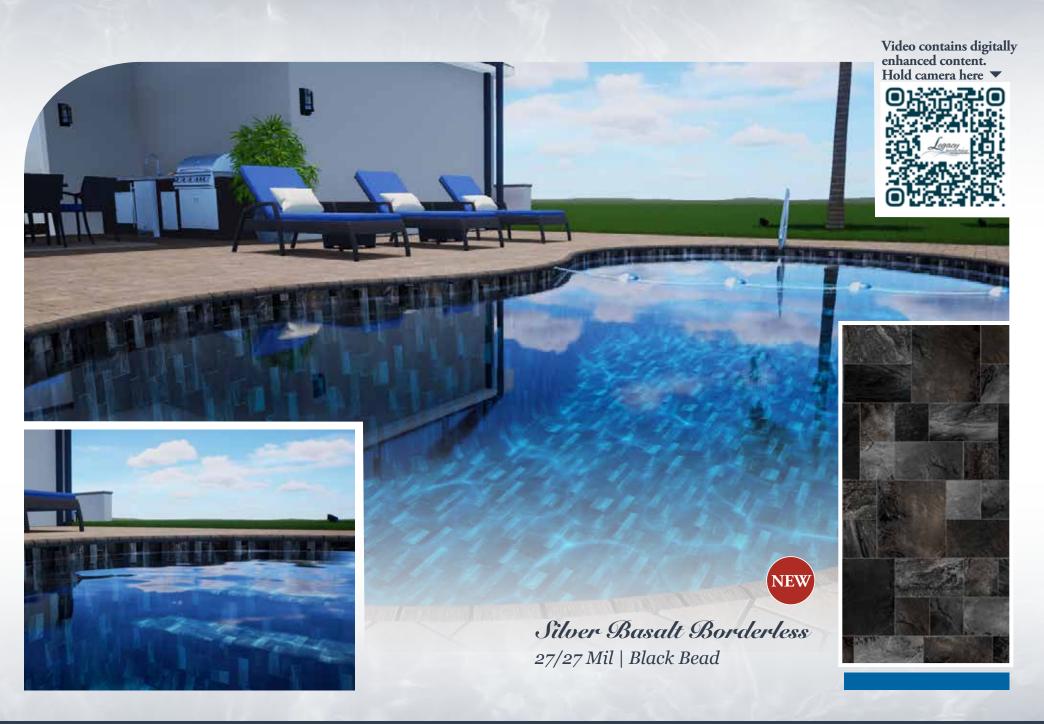

#### Dark

20/20 • 27/20 • 27/27 mil

Silver Basalt Borderless

27/27 mil

Vesper | Indigo Arctic 27/20 • 27/27 mil

**Black Slate Borderless** Brilliant Bahama 27/27 mil 20/20 • 27/20 • 27/27 mil

Grav Granite Borderless