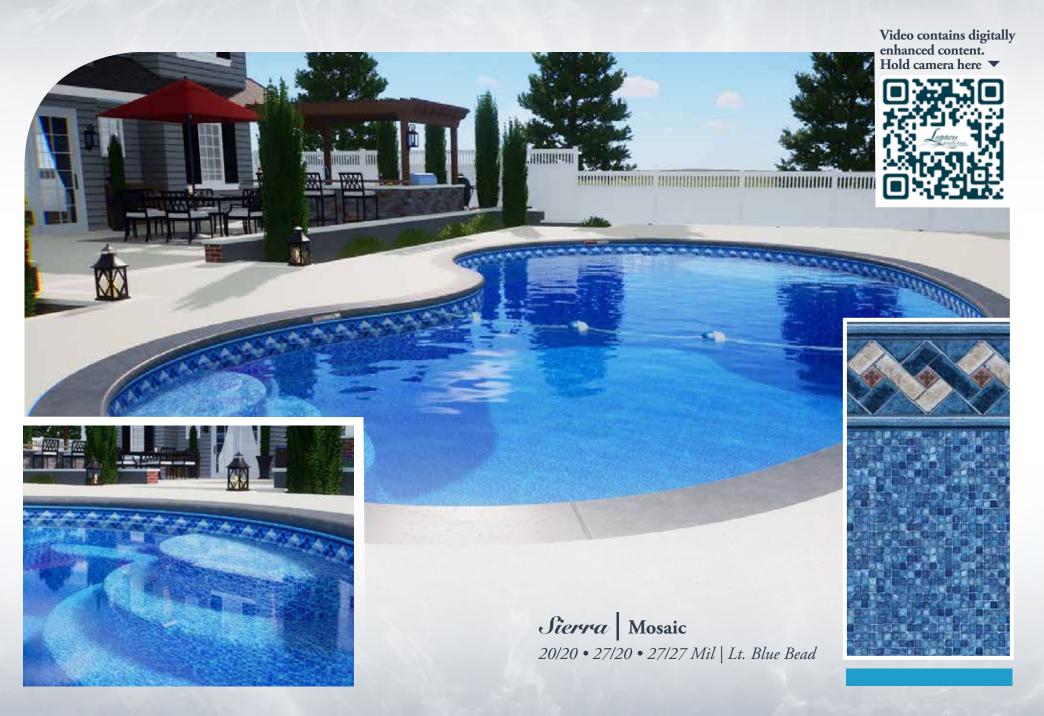

*Rialto* | Blue Diffusion 27/20 • 27/27 Mil | Black Bead Video contains digitally enhanced content. Hold camera here ▼