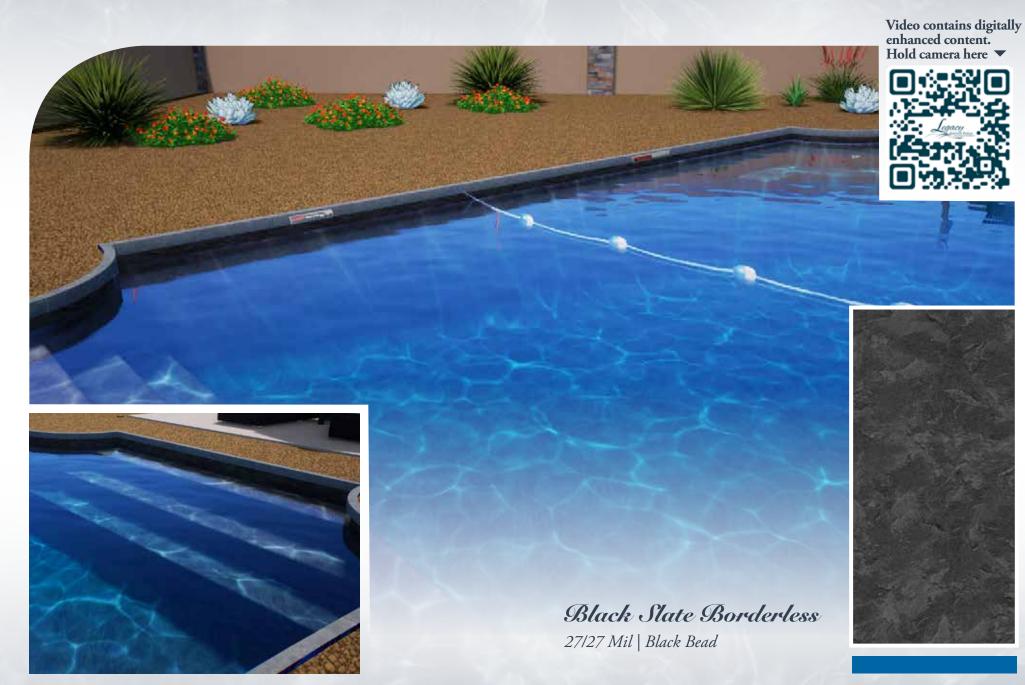

#### Dark

20/20 • 27/20 • 27/27 mil

Silver Basalt Borderless

27/27 mil

Vesper | Indigo Arctic 27/20 • 27/27 mil

**Black Slate Borderless** Brilliant Bahama 27/27 mil 20/20 • 27/20 • 27/27 mil

Grav Granite Borderless