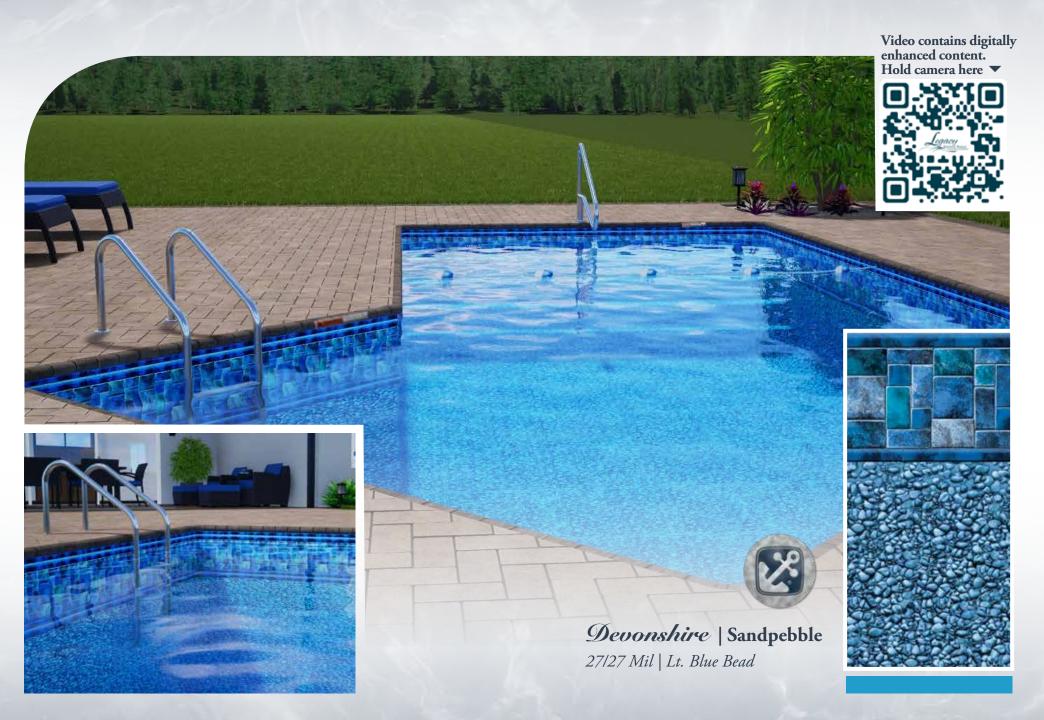

#### Medium

Bayview Slate White Diffusion 20/20 • 27/20 • 27/27 mil

Devonshire | Sandpebble 27/27 mil

**Rialto** | Blue Diffusion 27/20 • 27/27 mil

Zanzibar | Blue Diffusion

27/20 • 27/27 mil

**Mosaic Wave Borderless** 27/27 mil