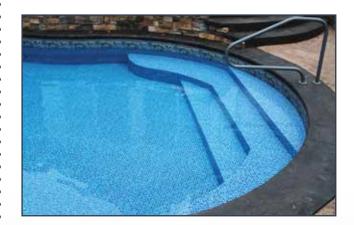

BEFORE

AFTER

**NEW ENTRY SYSTEM OPPORTUNITIES** Refurbishing your pool's interior? There's no better time to enhance your swimming experience with a new bench, step, sun deck, cove, or other entrance system! Choose from our many options of built-in stairs, Tread-Loc' Steps, or design your own!