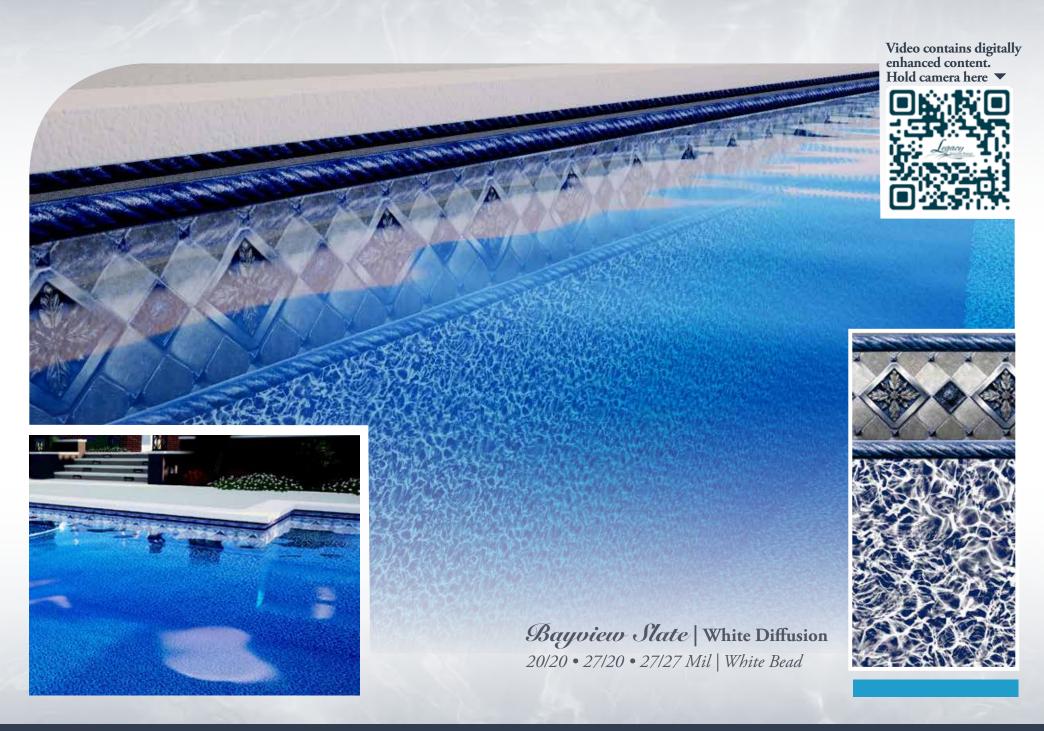

#### Medium

Bayview Slate White Diffusion 20/20 • 27/20 • 27/27 mil

Devonshire | Sandpebble 27/27 mil

**Rialto** | Blue Diffusion 27/20 • 27/27 mil

Zanzibar | Blue Diffusion

27/20 • 27/27 mil

**Mosaic Wave Borderless** 27/27 mil