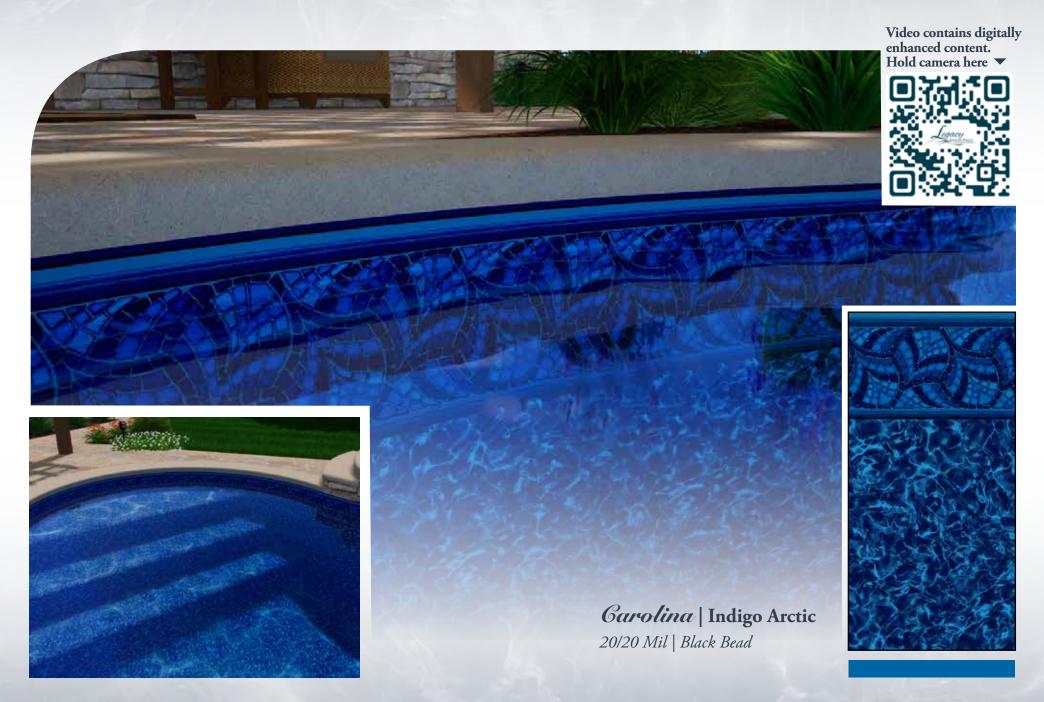

#### Dark

Carnegie | Indigo Arctic 20/20 • 27/20 • 27/27 mil

Carolina | Indigo Arctic 20/20 mil

20/20 • 27/20 • 27/27 mil

The Interior Finishes<sup>™</sup> in this brochure are representational of actual material but are not an exact match. Always ask your dealer to see an actual sample of the Interior Finish<sup>™</sup> you choose to make certain it meets your expectation.