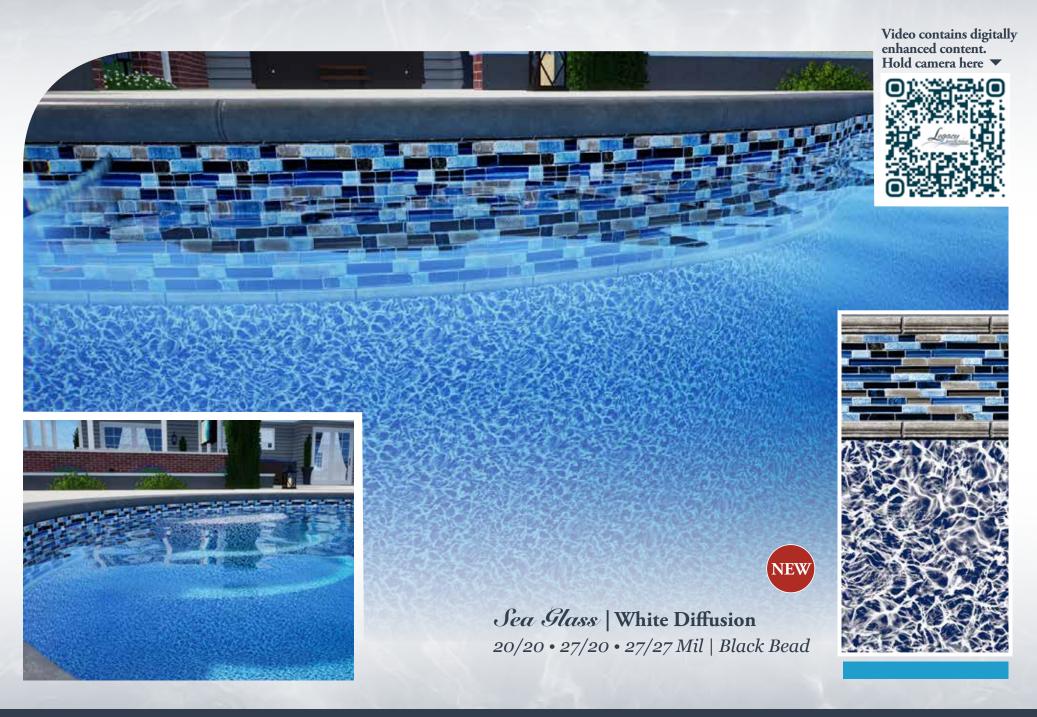

**BORDERLESS PATTERNS:** No interest in a tile design? No problem! Your floor pattern can extend all the way up the sidewall. The choice is yours!

*IMPRESSIONS* - 27 *MIL*: For your pool entry system, we offer "Impressions," a textured slip-resistant print design built for added comfort and safety to this high-traffic area.\*