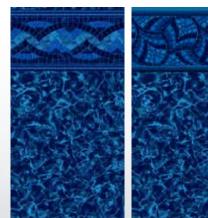

**COLOR & STYLE SELECTION GUIDE** 

Geometric: Pages 16 - 23

A geometric pattern is linear, consisting of geometric figures, such as triangles, rectangles, circles and squares. Geometric patterns are found in many places, including art and architecture, and they tend to be symmetrical. This creates a very clean, simple and sophisticated look.

Video contains digitally enhanced content. Hold camera here **•** 

A geometric pattern is linear, consisting of geometric figures, such as triangles, rectangles, circles and squares. Geometric patterns are found in many places, including art and architecture, and they tend to be symmetrical. This creates a very clean, simple and sophisticated look.