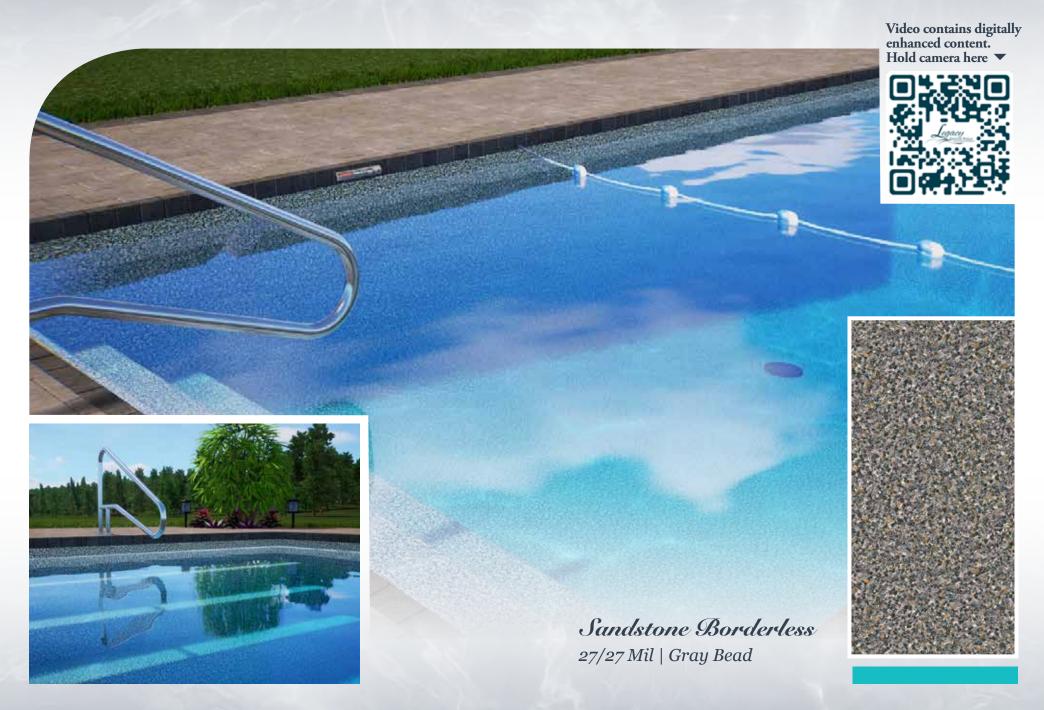

/sup>



<sup>6</sup> **GEOMETRIC** • clean, simple & sophisticated



**CLASSIC** • refined, elegant & timeless



<sup>8</sup> **GEOMETRIC** • clean, simple & sophisticated



## **CONTEMPORARY** • smooth flowing profiles



#### **GEOMETRIC** • clean, simple & sophisticated 10



<sup>11</sup> **CONTEMPORARY** • smooth flowing profiles

# Classic

The classic design originated from the European culture. The Greek and the Roman are the main inspirations of the classic design. Very elegant and ornate, the classic design never goes out of style!



*Rialto* | Blue Diffusion 27/20 • 27/27 Mil | Black Bead Video contains digitally enhanced content. Hold camera here ▼





#### <sup>12</sup> **CLASSIC** • refined, elegant & timeless



<sup>13</sup> **CLASSIC** • refined, elegant & timeless



<sup>14</sup> **CLASSIC** • refined, elegant & timeless



<sup>15</sup> **CLASSIC** • refined, elegant & timeless

Video contains digitally enhanced content. Hold camera here **•** 



A geometric pattern is linear, consisting of geometric figures, such as triangles, rectangles, circles and squares. Geometric patterns are found in many places, including art and architecture, and they tend to be symmetrical. This creates a very clean, simple and sophisticated look.





Natural Stone | Quartzite 20/20 • 27/20 • 27/27 Mil | Gray Bead

#### <sup>16</sup> **GEOMETRIC** • clean, simple & sophisticated





*Garnegie* | Indigo Arctic 20/20 • 27/20 • 27/27 Mil | Black Bead

## <sup>17</sup> **GEOMETRIC** • clean, simple & sophisticated



<sup>18</sup> **GEOMETRIC** • clean, simple & sophistic