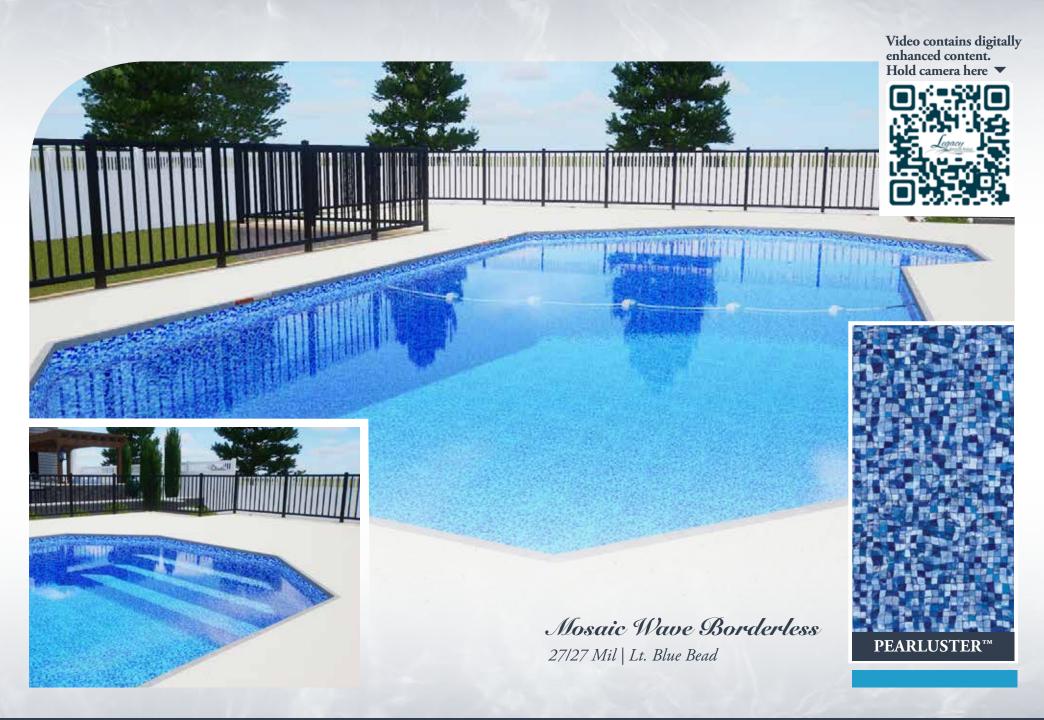

#### Medium

Bayview Slate White Diffusion 20/20 • 27/20 • 27/27 mil

Devonshire | Sandpebble 27/27 mil

**Rialto** | Blue Diffusion 27/20 • 27/27 mil

Zanzibar | Blue Diffusion

27/20 • 27/27 mil

**Mosaic Wave Borderless** 27/27 mil