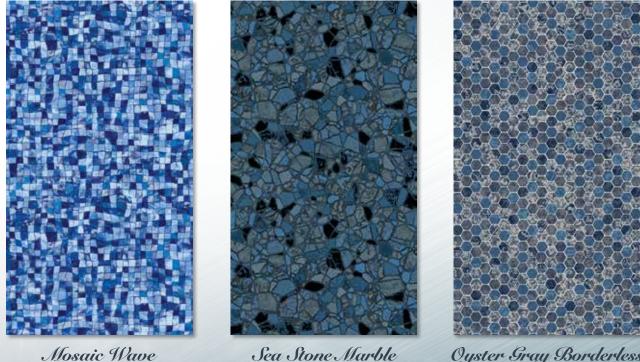

#### 4 **PERFECT SEAM® TECHNOLOGY**

**Dearluster**<sup>TM</sup> is an additional topcoat that gives your pools interior finish a mother-of-pearl luminance that actually shimmers as it basks in the sun's light. This is the latest in interior pool finish technology. We have 3 Pearluster<sup>TM</sup> Interior Finishes<sup>TM</sup> for you to choose from. All beautifully designed for your swimming pleasure.

**Dosaic Wav** 27 mil

**a Stone Marble** 27 mil

**Oyster Gray Borderless** 27 mil

#### 5 PEARLUSTER<sup>TM</sup> INTERIOR POOL FINISHES<sup>TM</sup>

<sup>6</sup> **GEOMETRIC** • clean, simple & sophisticated

**CLASSIC** • refined, elegant & timeless

<sup>8</sup> **GEOMETRIC** • clean, simple & sophisticated