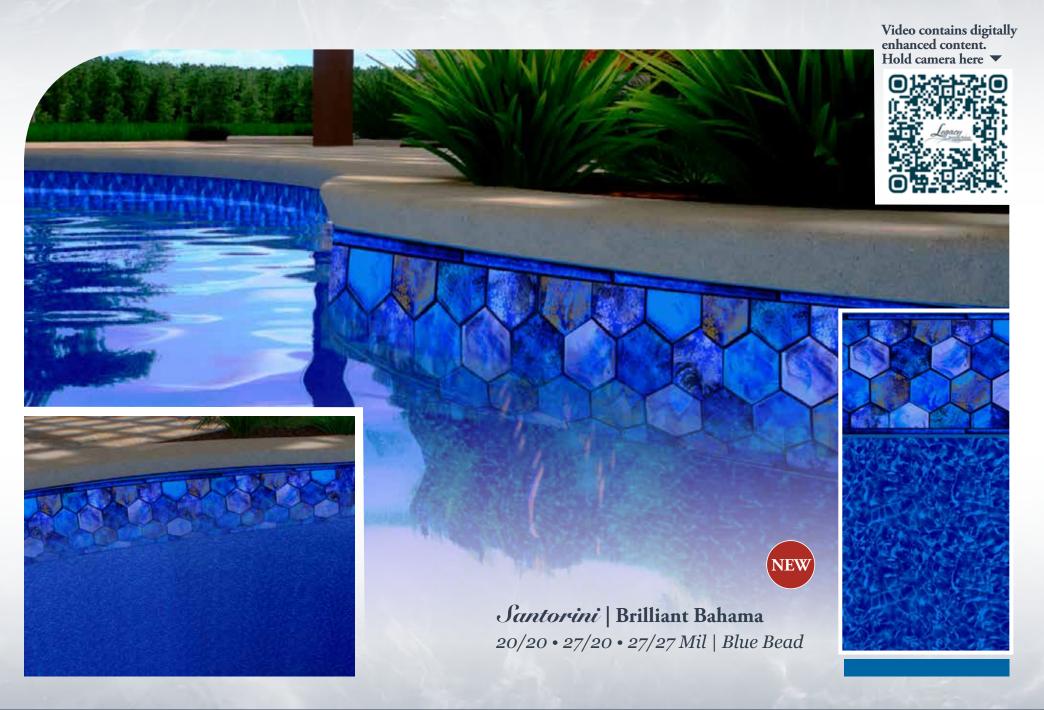

#### Dark

20/20 • 27/20 • 27/27 mil

Silver Basalt Borderless

27/27 mil

Vesper | Indigo Arctic 27/20 • 27/27 mil

**Black Slate Borderless** Brilliant Bahama 27/27 mil 20/20 • 27/20 • 27/27 mil

Grav Granite Borderless