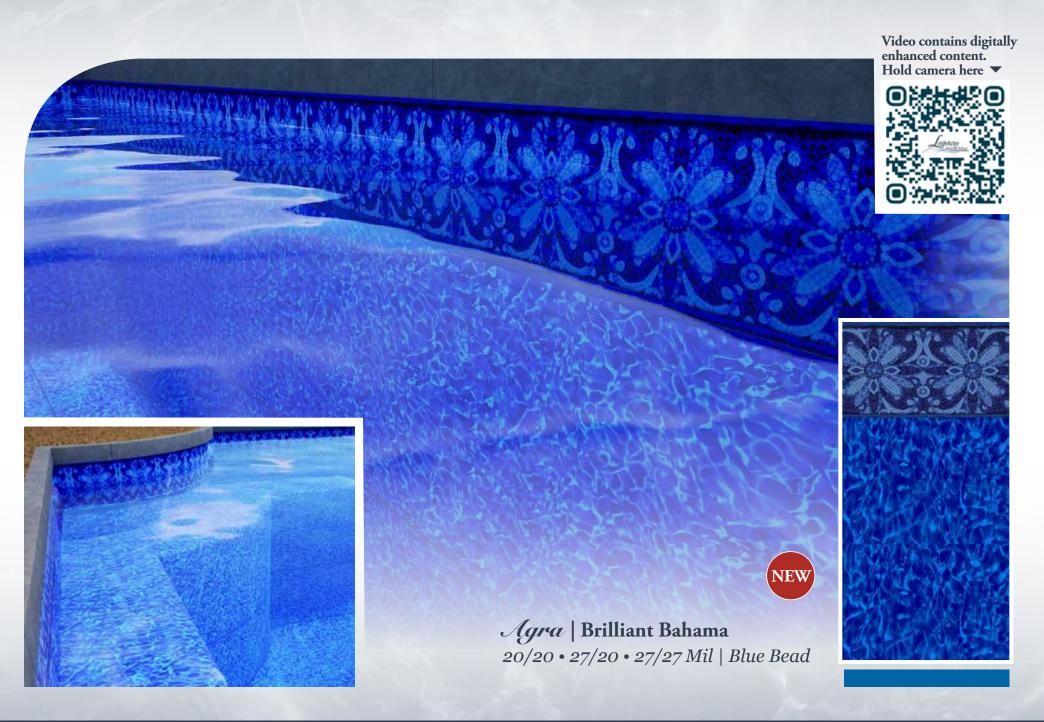

#### Dark

20/20 • 27/20 • 27/27 mil

Silver Basalt Borderless

27/27 mil

Vesper | Indigo Arctic 27/20 • 27/27 mil

**Black Slate Borderless** Brilliant Bahama 27/27 mil 20/20 • 27/20 • 27/27 mil

Grav Granite Borderless