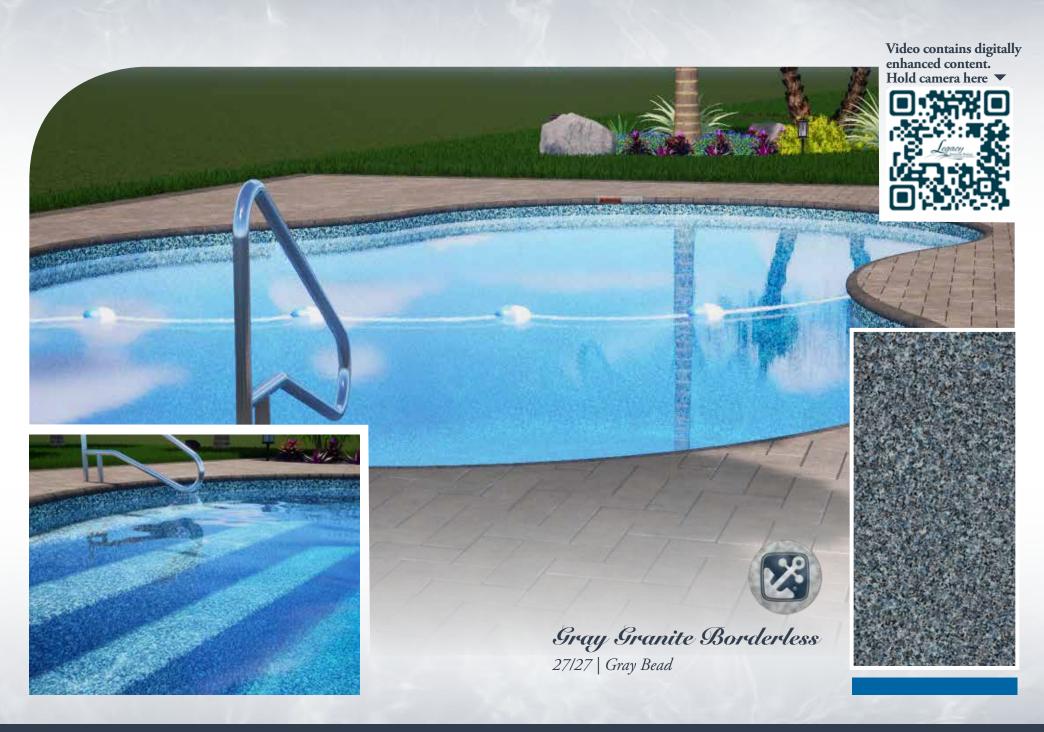

#### Dark

20/20 • 27/20 • 27/27 mil

Silver Basalt Borderless

27/27 mil

Vesper | Indigo Arctic 27/20 • 27/27 mil

**Black Slate Borderless** Brilliant Bahama 27/27 mil 20/20 • 27/20 • 27/27 mil

Grav Granite Borderless