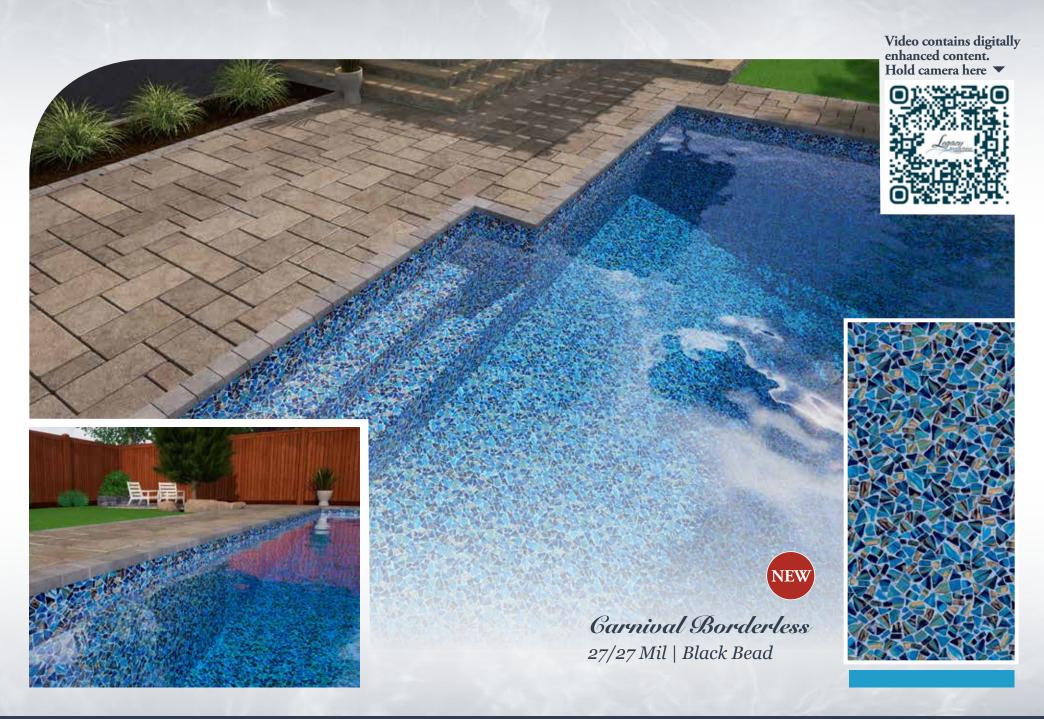

## **GEOMETRIC** • clean, simple & sophisticated

Garibbean Gold Speckle Borderless

20/20 • 27/20 • 27/27 Mil | White Bead

19

Video contains digitally enhanced content. Hold camera here ▼

Zanzibar | Blue Diffusion 27/20 • 27/27 Mil | Black Bead