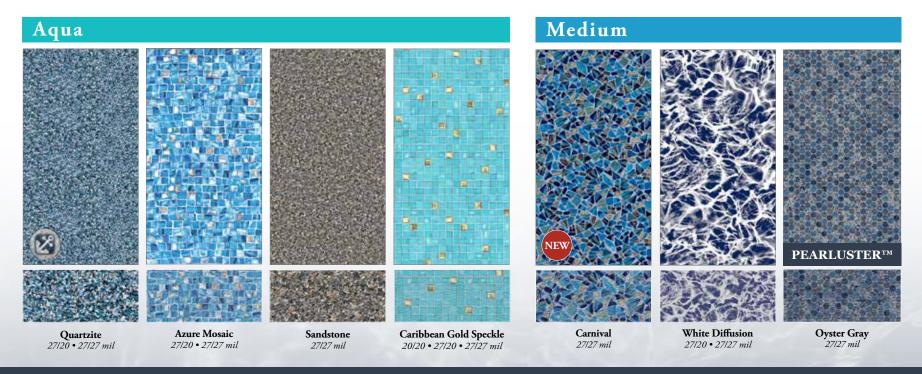

#### Aqua

#### Medium

Bayview Slate White Diffusion 20/20 • 27/20 • 27/27 mil

Devonshire | Sandpebble 27/27 mil

**Rialto** | Blue Diffusion 27/20 • 27/27 mil

Zanzibar | Blue Diffusion

27/20 • 27/27 mil

**Mosaic Wave Borderless** 27/27 mil