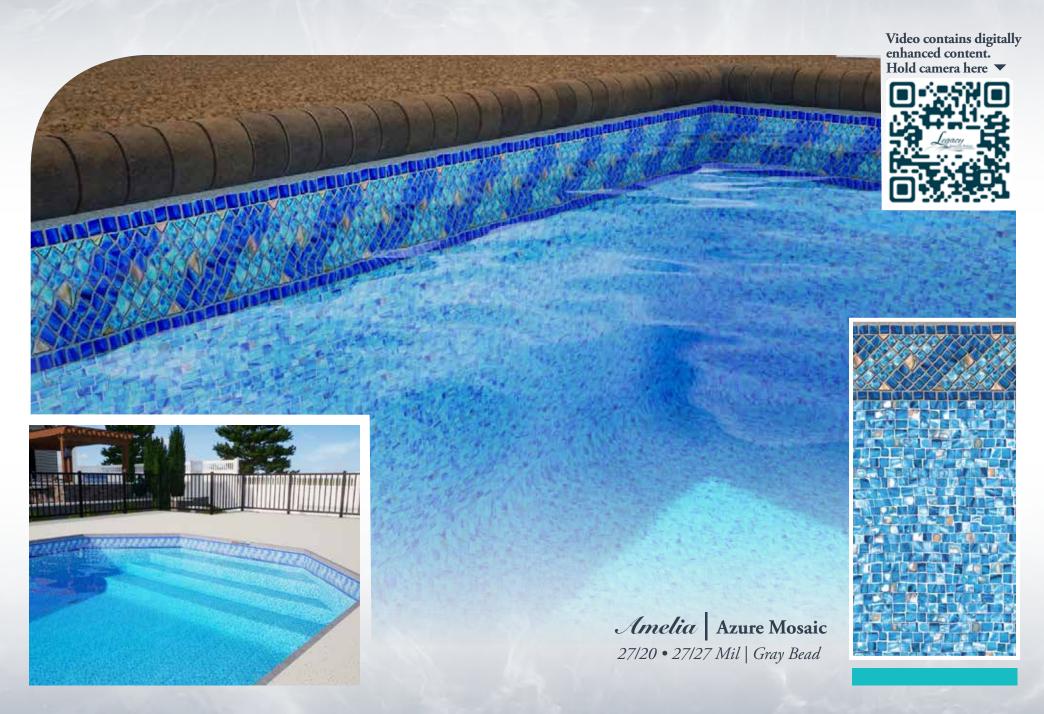

sticated look.





Natural Stone | Quartzite 20/20 • 27/20 • 27/27 Mil | Gray Bead

#### <sup>16</sup> **GEOMETRIC** • clean, simple & sophisticated





*Garnegie* | Indigo Arctic 20/20 • 27/20 • 27/27 Mil | Black Bead

## <sup>17</sup> **GEOMETRIC** • clean, simple & sophisticated



<sup>18</sup> **GEOMETRIC** • clean, simple & sophisticated

enhance





## **GEOMETRIC** • clean, simple & sophisticated

Garibbean Gold Speckle Borderless

20/20 • 27/20 • 27/27 Mil | White Bead

19

Video contains digitally enhanced content. Hold camera here ▼





Zanzibar | Blue Diffusion 27/20 • 27/27 Mil | Black Bead

## <sup>20</sup> **GEOMETRIC** • clean, simple & sophisticated



#### **GEOMETRIC** • clean, simple & sophisticated 21



<sup>22</sup> **GEOMETRIC** • clean, simple & sophisticated



## <sup>23</sup> **GEOMETRIC** • clean, simple & sophisticated

Video contains digitally enhanced content. Hold camera here

Contemporary design is rooted in the moment as in this moment, the here and now. Smooth flowing profiles instead of ornamentation. A strong emphasis on line and form — two essentials of good design — gives contemporary style its energy.

Contemporar



*Sunburst* Azure Mosaic 20/20 • 27/20 • 27/27 Mil | Gray Bead

#### <sup>24</sup> **CONTEMPORARY** • smooth flowing profiles



## <sup>25</sup> **CONTEMPORARY** • smooth flowing profiles



## **CONTEMPORARY** • smooth flowing profiles

26



#### **CONTEMPORARY** • smooth flowing profiles 27



## <sup>28</sup> **CONTEMPORARY** • smooth flowing profiles



## **CONTEMPORARY** • smooth flowing profiles



## <sup>30