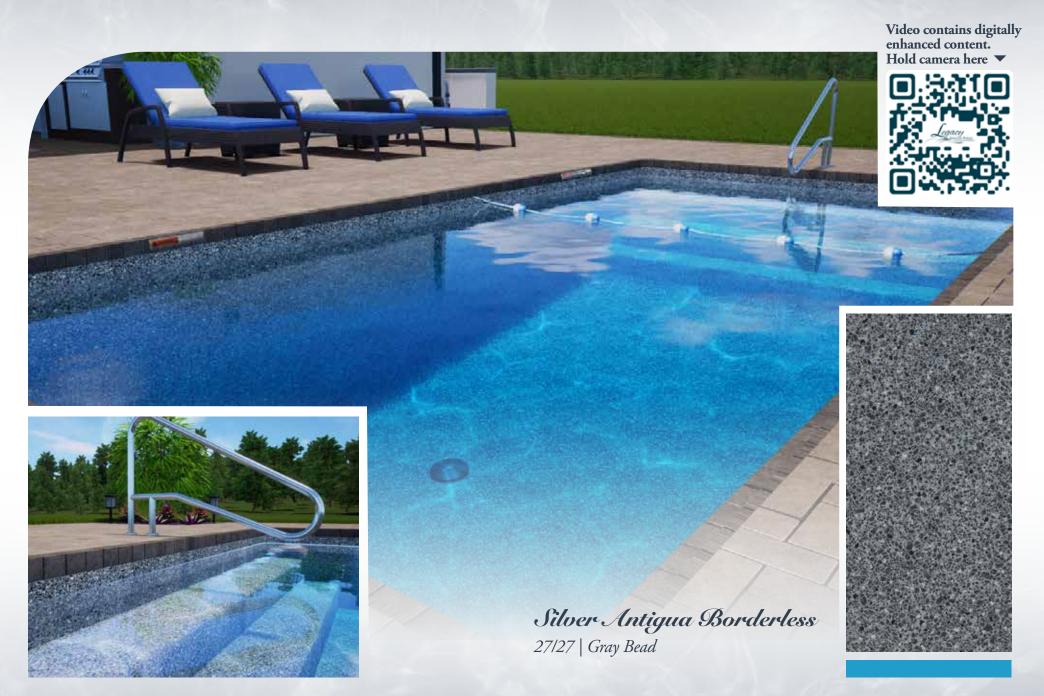

Blue Diffusion 27/20 • 27/27 Mil | Black Bead

## <sup>20</sup> **GEOMETRIC** • clean, simple & sophisticated



#### **GEOMETRIC** • clean, simple & sophisticated 21



<sup>22</sup> **GEOMETRIC** • clean, simple & sophisticated



## <sup>23</sup> **GEOMETRIC** • clean, simple & sophisticated

Video contains digitally enhanced content. Hold camera here

Contemporary design is rooted in the moment as in this moment, the here and now. Smooth flowing profiles instead of ornamentation. A strong emphasis on line and form — two essentials of good design — gives contemporary style its energy.

Contemporar



*Sunburst* Azure Mosaic 20/20 • 27/20 • 27/27 Mil | Gray Bead

#### <sup>24</sup> **CONTEMPORARY** • smooth flowing profiles



## <sup>25</sup> **CONTEMPORARY** • smooth flowing profiles



## **CONTEMPORARY** • smooth flowing profiles

26



#### **CONTEMPORARY** • smooth flowing profiles 27



## <sup>28</sup> **CONTEMPORARY** • smooth flowing profiles



## **CONTEMPORARY** • smooth flowing profiles



## <sup>30</sup> **CONTEMPORARY** • smooth flowing profiles



A stunning makeover is as simple as replacing your interior pool finish and adding a new entry system. It's very affordable and usually just takes a day or two to complete. Choose from our many beautiful options and enjoy your remodeled, revitalized new pool!



BEFORE

AFTER





**NEW ENTRY SYSTEM OPPORTUNITIES** Refurbishing your pool's interior? There's no better time to enhance your swimming experience with a new bench, step, sun deck, cove, or other entrance system! Choose from our many options of built-i