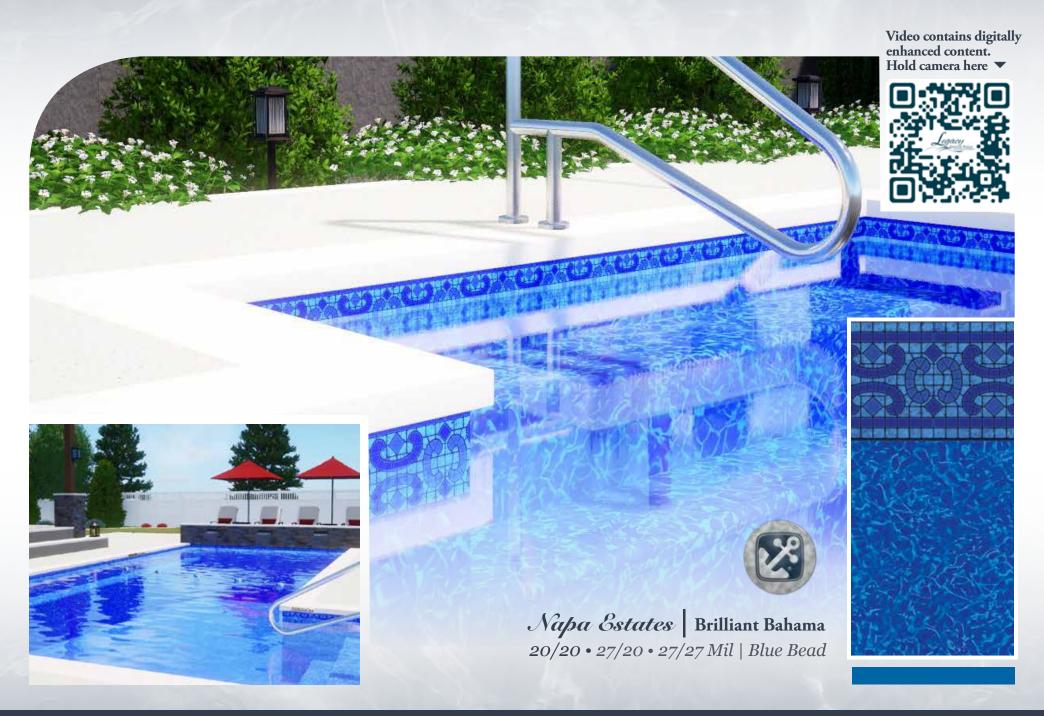

#### <sup>16</sup> **GEOMETRIC** • clean, simple & sophisticated

*Garnegie* | Indigo Arctic 20/20 • 27/20 • 27/27 Mil | Black Bead

#### Dark

20/20 • 27/20 • 27/27 mil

Silver Basalt Borderless

27/27 mil

Vesper | Indigo Arctic 27/20 • 27/27 mil

**Black Slate Borderless** Brilliant Bahama 27/27 mil 20/20 • 27/20 • 27/27 mil

Grav Granite Borderless