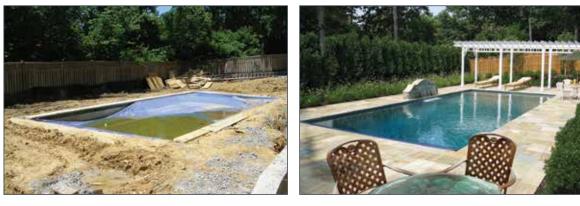

## <sup>30</sup> **CONTEMPORARY** • smooth flowing profiles

A stunning makeover is as simple as replacing your interior pool finish and adding a new entry system. It's very affordable and usually just takes a day or two to complete. Choose from our many beautiful options and enjoy your remodeled, revitalized new pool!

BEFORE

AFTER

**NEW ENTRY SYSTEM OPPORTUNITIES** Refurbishing your pool's interior? There's no better time to enhance your swimming experience with a new bench, step, sun deck, cove, or other entrance system! Choose from our many options of built-in stairs, Tread-Loc' Steps, or design your own!