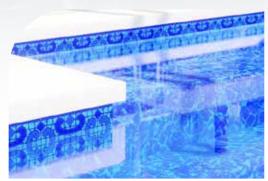

*Rialto* | Blue Diffusion 27/20 • 27/27 Mil | Black Bead Video contains digitally enhanced content. Hold camera here ▼