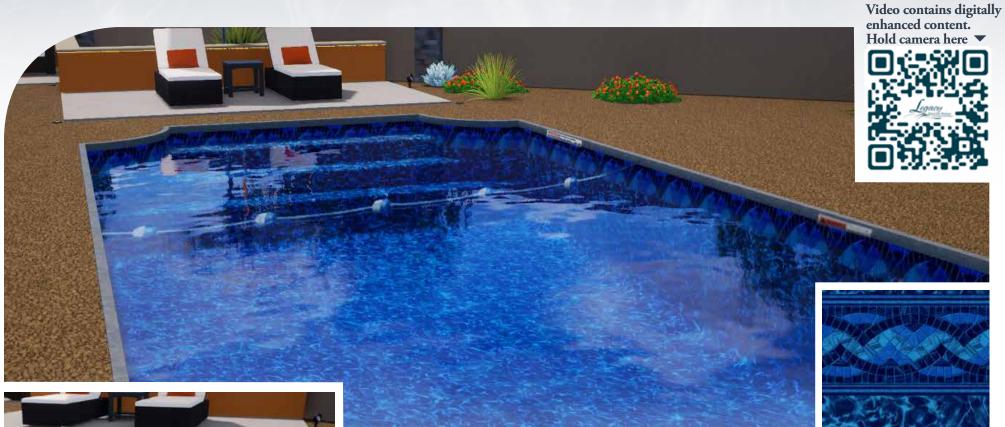

**COLOR & STYLE SELECTION GUIDE** 

Geometric: Pages 16 - 23

A geometric pattern is linear, consisting of geometric figures, such as triangles, rectangles, circles and squares. Geometric patterns are found in many places, including art and architecture, and they tend to be symmetrical. This creates a very clean, simple and sophisticated look.

Video contains digitally enhanced content. Hold camera here **•** 

A geometric pattern is linear, consisting of geometric figures, such as triangles, rectangles, circles and squares. Geometric patterns are found in many places, including art and architecture, and they tend to be symmetrical. This creates a very clean, simple and sophisticated look.