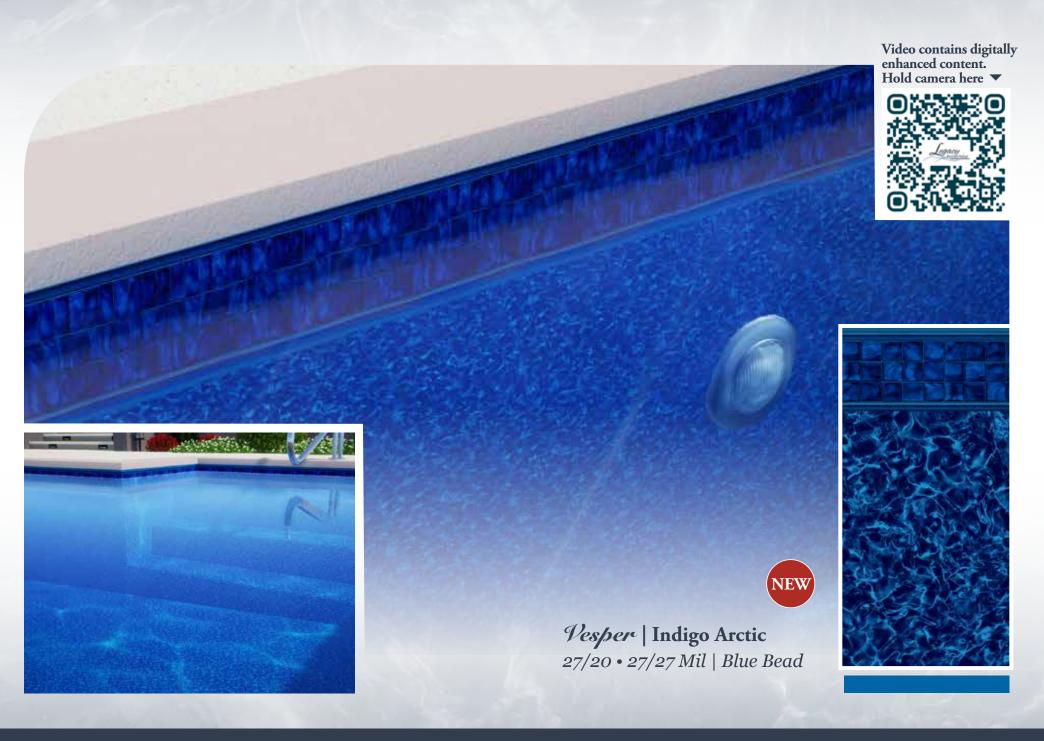

#### Dark

20/20 • 27/20 • 27/27 mil

Silver Basalt Borderless

27/27 mil

Vesper | Indigo Arctic 27/20 • 27/27 mil

**Black Slate Borderless** Brilliant Bahama 27/27 mil 20/20 • 27/20 • 27/27 mil

Grav Granite Borderless