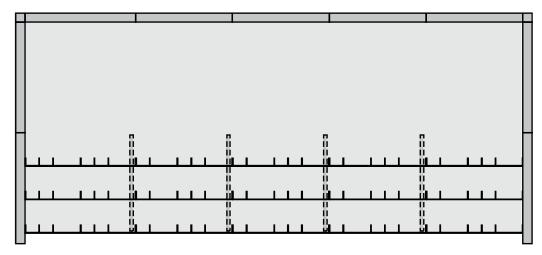

#### variable stair with second tread sundeck

6" radius version shown

- → Predesigned in 16′, 18′ and 20′ widths
- ✓ Sundeck standard widths: 8' and 10'
- ✓ Sundeck standard depths: 6' and 8'