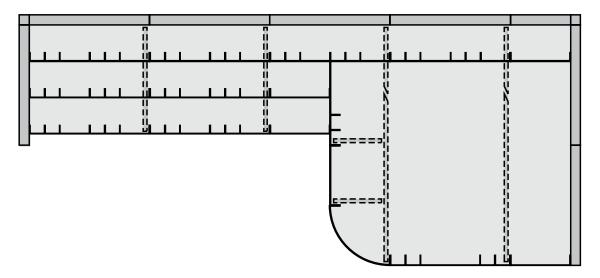

#### variable stair with second tread sundeck

6" radius version shown

- → Predesigned in 16′, 18′ and 20′ widths
- ✓ Sundeck standard widths: 8' and 10'
- ✓ Sundeck standard depths: 6' and 8'