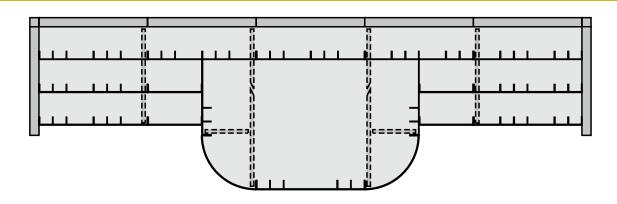

e stair with second tread sundeck

6" radius version shown



- → Predesigned in 16′, 18′ and 20′ widths
- ✓ Sundeck standard widths: 8' and 10'
- ✓ Sundeck standard depths: 6' and 8'

#### 18' double-feature with 8' stair and 10' x 6' sundeck

6" radius version shown



#### 18' double-feature with 8' stair and 10' x 8' sundeck

6" radius version shown





#### 18' double-feature with 10' stair and 8' x 6' sundeck

6" radius version shown



#### 18' double-feature with 10' stair and 8' x 8' sundeck

6" radius version shown



- ✓ Standard 6' and 8' bench with 18" depth
- Straight and corner stair transition panels
- **✓ Full-end stair options**
- **✓ Uses standard pool perimeter panels**

#### double-feature variable bench with stair





### double-feature variable sundeck with stair



## bench options