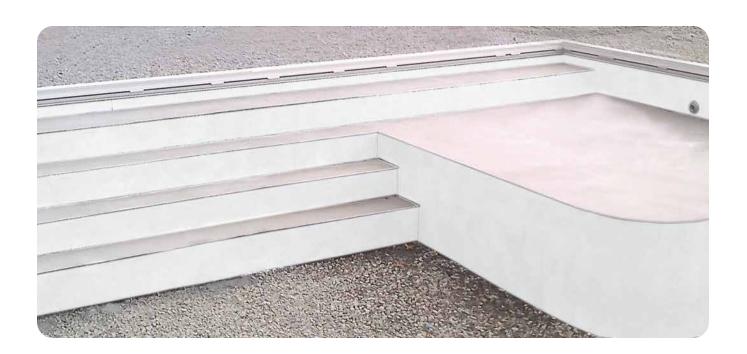

#### double-feature variable bench with stair

### double-feature variable sundeck with stair