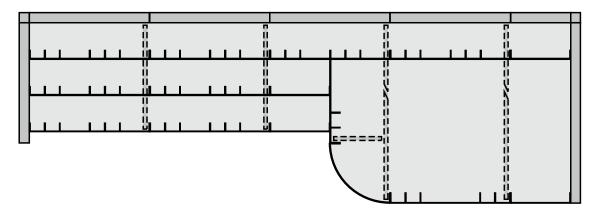

#### 18' double-feature with 10' stair and 8' x 6' sundeck

6" radius version shown