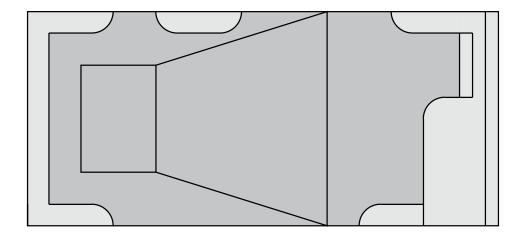

configure thousands of stair, sundeck, and bench side-by-side options.

This catalog is just a sampling of what you can do by simply swapping out a few panels here or there. Turn a standard stair into a stair with a sundeck. Then add a bench... or two! Add a bench to a corner stair. Better yet, add a bench between two corner stairs. The possibilities are endless.

The best part of the Nexus<sup>™</sup> Double-Feature Modular Entry System is that ALL COMPONENTS ARE IN STOCK! No longer are any of these configurations considered special features. They are in stock and ready to ship.

- → Approximately 31 SKUs
- Create thousands of options
- ✓ All SKUs in stock
- ▼ To see our most popular designs, visit www.imperialpoolsb2b.com
- ✓ For custom drawing requests, email design@imperialpools.com







- ✓ Available in 2' increments from 8' to 20'
- Simply insert stock panels to achieve desired sundeck sizes
- ✓ Standard tread: 14.5" depth
- ✓ Available in 90°, 6" radius and 2' radius corners

#### variable stair

6" radius version shown



#### variable stair with top tread sundeck

Available in 90° or 6" radius only



#### variable stair with second tread sundeck

6" radius version shown



- → Predesigned in 16′, 18′ and 20′ widths
- ✓ Sundeck standard widths: 8' and 10'
- ✓ Sundeck standard depths: 6' and 8'

#### 18' double-feature with 8' stair and 10' x 6' sundeck

6" radius version shown



#### 18' double-feature with 8' stair and 10' x 8' sundeck

6" radius version shown





#### 18' double-feature with 10' stair and 8' x 6' sundeck

6" radius version shown



#### 18'