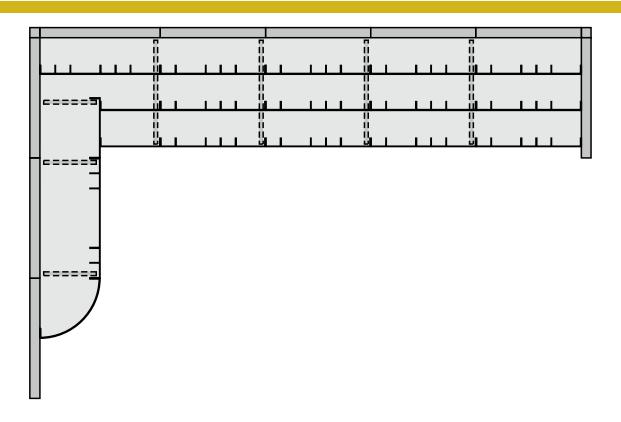

Available in 90° or 6" radius only



#### variable stair with second tread sundeck

6" radius version shown



- → Predesigned in 16′, 18′ and 20′ widths
- ✓ Sundeck standard widths: 8' and 10'
- ✓ Sundeck standard depths: 6' and 8'

#### 18' double-feature with 8' stair and 10' x 6' sundeck

6" radius version shown



#### 18' double-feature with 8' stair and 10' x 8' sundeck

6" radius version shown





#### 18' double-feature with 10' stair and 8' x 6' sundeck

6" radius version shown



#### 18' double-feature with 10' stair and 8' x 8' sundeck

6" radius version shown



- ✓ Standard 6' and 8' bench with 18" depth
- Straight and corner stair transition panels
- **✓ Full-end stair options**
- **✓ Uses standard pool perimeter panels**

#### double-feature variable bench with stair





### double-feature variable sundeck with stair



## bench options