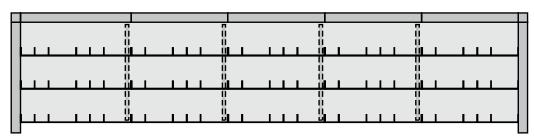

r two! Add a bench to a corner stair. Better yet, add a bench between two corner stairs. The possibilities are endless.

The best part of the Nexus<sup>™</sup> Double-Feature Modular Entry System is that ALL COMPONENTS ARE IN STOCK! No longer are any of these configurations considered special features. They are in stock and ready to ship.

- → Approximately 31 SKUs
- Create thousands of options
- ✓ All SKUs in stock
- ▼ To see our most popular designs, visit www.imperialpoolsb2b.com
- ✓ For custom drawing requests, email design@imperialpools.com







- ✓ Available in 2' increments from 8' to 20'
- Simply insert stock panels to achieve desired sundeck sizes
- ✓ Standard tread: 14.5" depth
- ✓ Available in 90°, 6" radius and 2' radius corners

#### variable stair

6" radius version shown



#### variable stair with top tread sundeck

Available in 90° or 6" radius only



#### variable stair with second tread sundeck

6" radius version shown



- → Predesigned in 16′, 18′ and 20′ widths
- ✓ Sundeck standard widths: 8' and 10'
- ✓ Sundeck standard depths: 6' and 8'

#### 18' double-feature with 8' stair and 10' x 6' sundeck

6" radius version shown



#### 18' double-feature with 8' stair and 10' x 8' sundeck

6" radius version shown





#### 18' double-feature with 10' stair and 8' x 6' sundeck

6" radius version shown



#### 18' double-feature with 10' stair and 8' x 8' sundeck

6" radius version shown



- ✓ Standard 6' and 8' bench with 18" depth
- Straight and corner stair transition panels
- **✓ Full-end stair options**
- **✓ Uses standard pool perimeter panels**

###