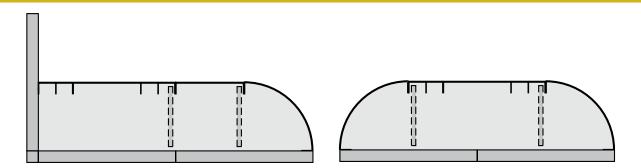

tread sundeck

6" radius version shown



- → Predesigned in 16′, 18′ and 20′ widths
- ✓ Sundeck standard widths: 8' and 10'
- ✓ Sundeck standard depths: 6' and 8'

#### 18' double-feature with 8' stair and 10' x 6' sundeck

6" radius version shown



#### 18' double-feature with 8' stair and 10' x 8' sundeck

6" radius version shown





#### 18' double-feature with 10' stair and 8' x 6' sundeck

6" radius version shown



#### 18' double-feature with 10' stair and 8' x 8' sundeck

6" radius version shown



- ✓ Standard 6' and 8' bench with 18" depth
- Straight and corner stair transition panels
- **✓ Full-end stair options**
- **✓ Uses standard pool perimeter panels**

#### double-feature variable bench with stair





### double-feature variable sundeck with stair



## bench options