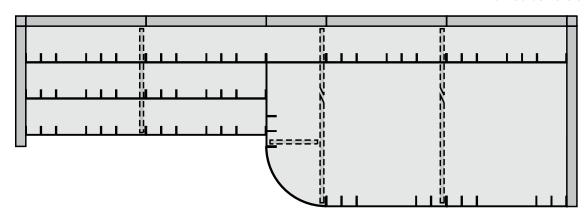

#### 18' double-feature with 8' stair and 10' x 6' sundeck

6" radius version shown