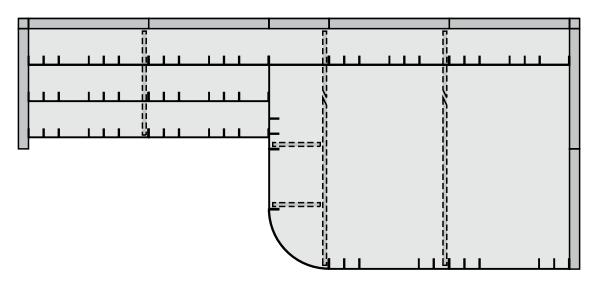

#### 18' double-feature with 8' stair and 10' x 8' sundeck

6" radius version shown