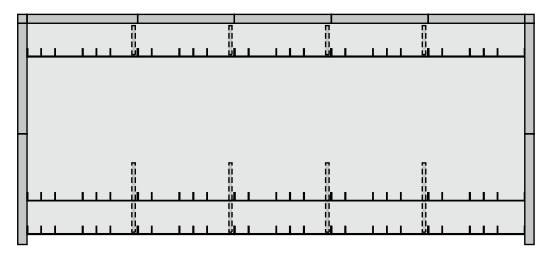

up> Double-Feature Modular Entry System is that ALL COMPONENTS ARE IN STOCK! No longer are any of these configurations considered special features. They are in stock and ready to ship.

- → Approximately 31 SKUs
- Create thousands of options
- ✓ All SKUs in stock
- ▼ To see our most popular designs, visit www.imperialpoolsb2b.com
- ✓ For custom drawing requests, email design@imperialpools.com







- ✓ Available in 2' increments from 8' to 20'
- Simply insert stock panels to achieve desired sundeck sizes
- ✓ Standard tread: 14.5" depth
- ✓ Available in 90°, 6" radius and 2' radius corners

#### variable stair

6" radius version shown



#### variable stair with top tread sundeck

Available in 90° or 6" radius only



#### variable stair with second tread sundeck

6" radius version shown



- → Predesigned in 16′, 18′ and 20′ widths
- ✓ Sundeck standard widths: 8' and 10'
- ✓ Sundeck standard depths: 6' and 8'

#### 18' double-feature with 8' stair and 10' x 6' sundeck

6" radius version shown



#### 18' double-feature with 8' stair and 10' x 8' sundeck

6" radius version shown





#### 18' double-feature with 10' stair and 8' x 6' sundeck

6" radius version shown



#### 18' double-feature with 10' stair and 8' x 8' sundeck

6" radius version shown



- ✓ Standard 6' and 8' bench with 18" depth
- Straight and corner stair transition panels
- **✓ Full-end stair options**
- **✓ Uses standard pool perimeter panels**

#### double-feature variable bench with stair





### double-feature variable sundeck with stair



## bench options