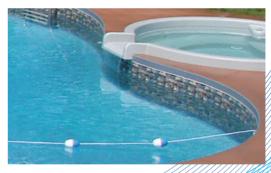

## Aesthetically Progressive

Imperial's aluminum Progressive Coping is more than a bead receiver for the pools interior finish. It's an aesthetic feature and finishing detail of the pool itself. Our Progressive Coping locks the deck against the pool wall with a flowing contoured shape.