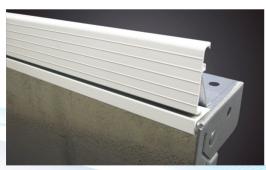

**Easy Install** 

**Low Profile Ribbed Design** 

## **Imperial's Progressive Coping features:**

- · Easy Installation
- Ribbed Low Profile Edge
- Straight and Custom bent sections
- Fewer Seams and Clips
- Ideal for concrete decks
- Available in White and Gray