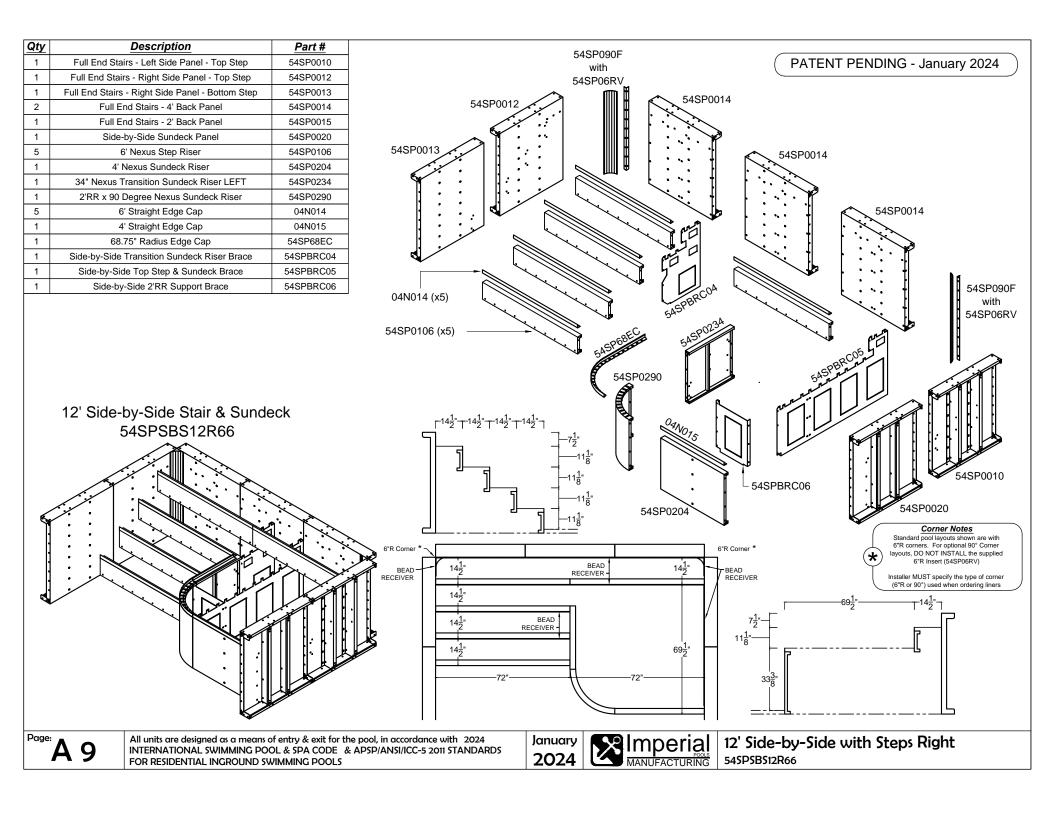

January 2024

|                                                                                                                                                                                                                                                                                  | PATENT PENDING - January 2024                                     |
|----------------------------------------------------------------------------------------------------------------------------------------------------------------------------------------------------------------------------------------------------------------------------------|-------------------------------------------------------------------|
| The Entertainer                                                                                                                                                                                                                                                                  | page no.                                                          |
| 8' x 16'<br>10' x 20'<br>12' x 24'                                                                                                                                                                                                                                               | 13<br>14<br>15                                                    |
| The Entertainer w/ Benc                                                                                                                                                                                                                                                          | h page no.                                                        |
| 8' x 16' with Bench<br>10' x 20' with Bench<br>12' x 24' with Bench                                                                                                                                                                                                              | 16<br>17<br>18                                                    |
| The Socializer w/ Bench                                                                                                                                                                                                                                                          | page no.                                                          |
| 8' x 16' with Bench<br>10' x 20' with Bench<br>12' x 24' with Bench                                                                                                                                                                                                              | 19<br>20<br>21                                                    |
| Appendix                                                                                                                                                                                                                                                                         | page no.                                                          |
| Full End Stair<br>Full End Stair & Sundeck<br>Side-by-Side Stair & Sundeck with<br>Wave Stair & Sundeck with Step<br>Full End Bench<br>Corner Bench<br>Bead Receiver & Edge Cap Insta<br>Skimmer Support<br>19" Wall Bracket for Elevated Inst<br>7" x 7" Aboveground Corner Cap | s Right A10 - A12<br>A13 - A15<br>A16 - A17<br>Ilation A18<br>A19 |