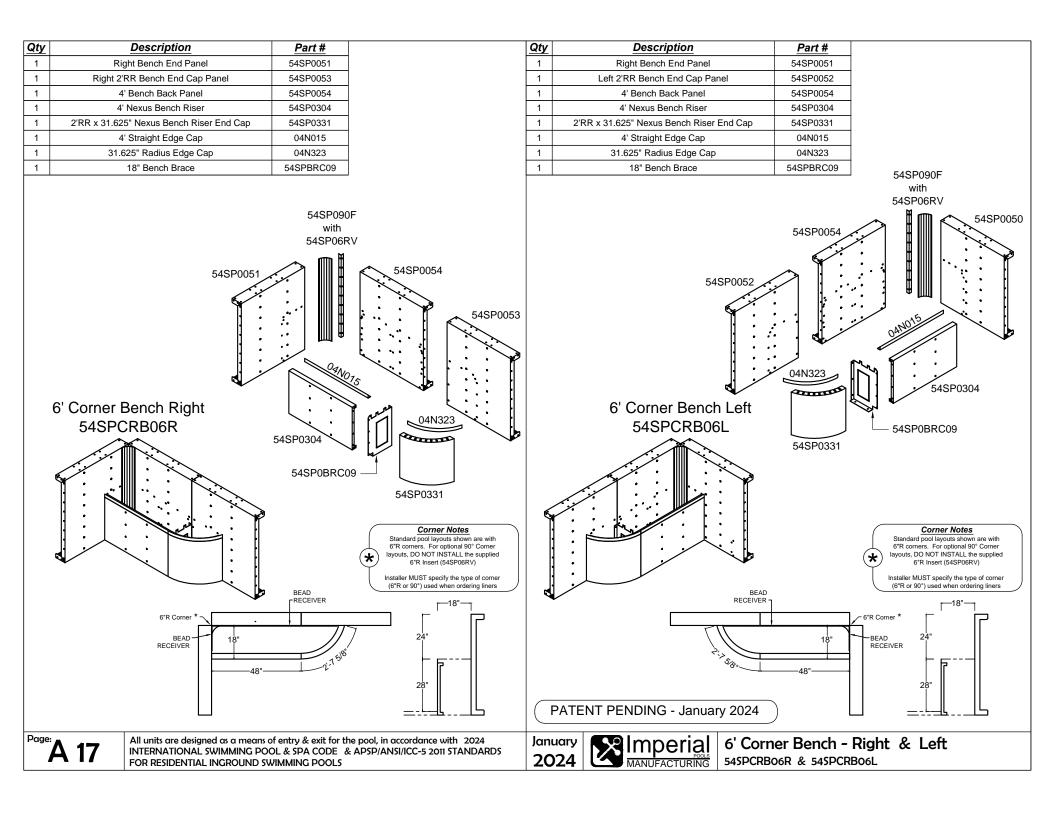

January 2024

|                                                                                                                                                                                                                                                                                  | PATENT PENDING - January 2024                                     |
|----------------------------------------------------------------------------------------------------------------------------------------------------------------------------------------------------------------------------------------------------------------------------------|-------------------------------------------------------------------|
| The Entertainer                                                                                                                                                                                                                                                                  | page no.                                                          |
| 8' x 16'<br>10' x 20'<br>12' x 24'                                                                                                                                                                                                                                               | 13<br>14<br>15                                                    |
| The Entertainer w/ Benc                                                                                                                                                                                                                                                          | h page no.                                                        |
| 8' x 16' with Bench<br>10' x 20' with Bench<br>12' x 24' with Bench                                                                                                                                                                                                              | 16<br>17<br>18                                                    |
| The Socializer w/ Bench                                                                                                                                                                                                                                                          | page no.                                                          |
| 8' x 16' with Bench<br>10' x 20' with Bench<br>12' x 24' with Bench                                                                                                                                                                                                              | 19<br>20<br>21                                                    |
| Appendix                                                                                                                                                                                                                                                                         | page no.                                                          |
| Full End Stair<br>Full End Stair & Sundeck<br>Side-by-Side Stair & Sundeck with<br>Wave Stair & Sundeck with Step<br>Full End Bench<br>Corner Bench<br>Bead Receiver & Edge Cap Insta<br>Skimmer Support<br>19" Wall Bracket for Elevated Inst<br>7" x 7" Aboveground Corner Cap | s Right A10 - A12<br>A13 - A15<br>A16 - A17<br>Ilation A18<br>A19 |