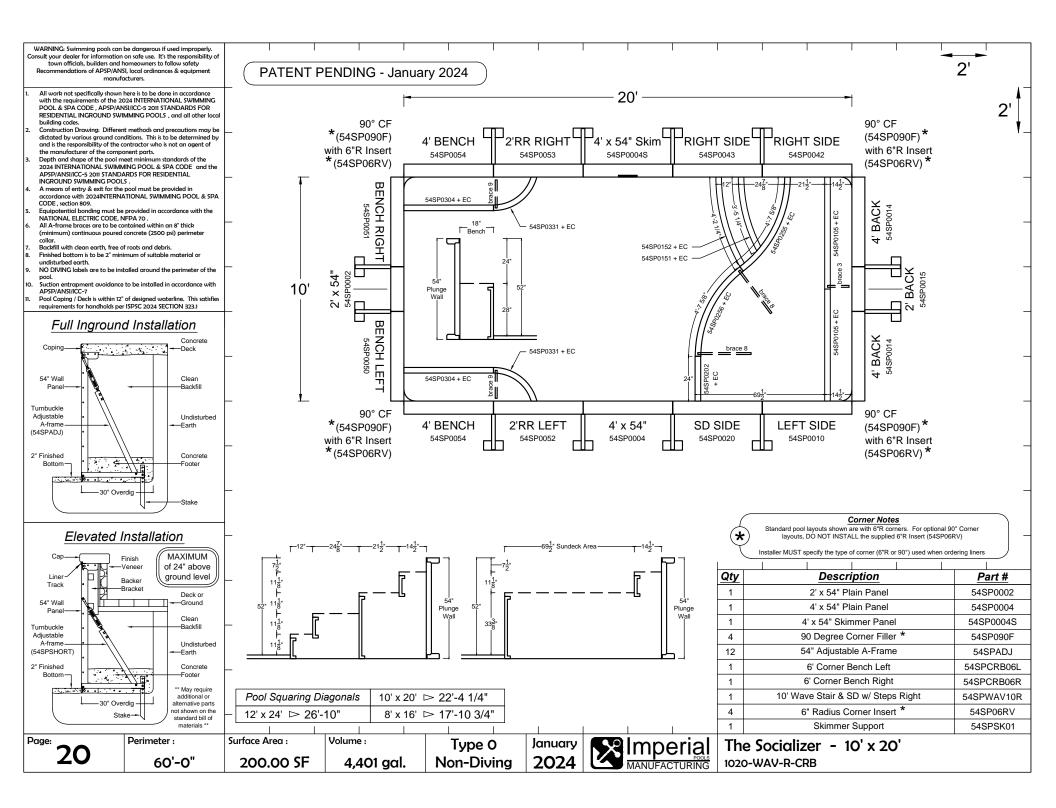

January 2024

|                                                                                                                                                                                                                                                                                  | PATENT PENDING - January 2024                                     |
|----------------------------------------------------------------------------------------------------------------------------------------------------------------------------------------------------------------------------------------------------------------------------------|-------------------------------------------------------------------|
| The Entertainer                                                                                                                                                                                                                                                                  | page no.                                                          |
| 8' x 16'<br>10' x 20'<br>12' x 24'                                                                                                                                                                                                                                               | 13<br>14<br>15                                                    |
| The Entertainer w/ Benc                                                                                                                                                                                                                                                          | h page no.                                                        |
| 8' x 16' with Bench<br>10' x 20' with Bench<br>12' x 24' with Bench                                                                                                                                                                                                              | 16<br>17<br>18                                                    |
| The Socializer w/ Bench                                                                                                                                                                                                                                                          | page no.                                                          |
| 8' x 16' with Bench<br>10' x 20' with Bench<br>12' x 24' with Bench                                                                                                                                                                                                              | 19<br>20<br>21                                                    |
| Appendix                                                                                                                                                                                                                                                                         | page no.                                                          |
| Full End Stair<br>Full End Stair & Sundeck<br>Side-by-Side Stair & Sundeck with<br>Wave Stair & Sundeck with Step<br>Full End Bench<br>Corner Bench<br>Bead Receiver & Edge Cap Insta<br>Skimmer Support<br>19" Wall Bracket for Elevated Inst<br>7" x 7" Aboveground Corner Cap | s Right A10 - A12<br>A13 - A15<br>A16 - A17<br>Ilation A18<br>A19 |