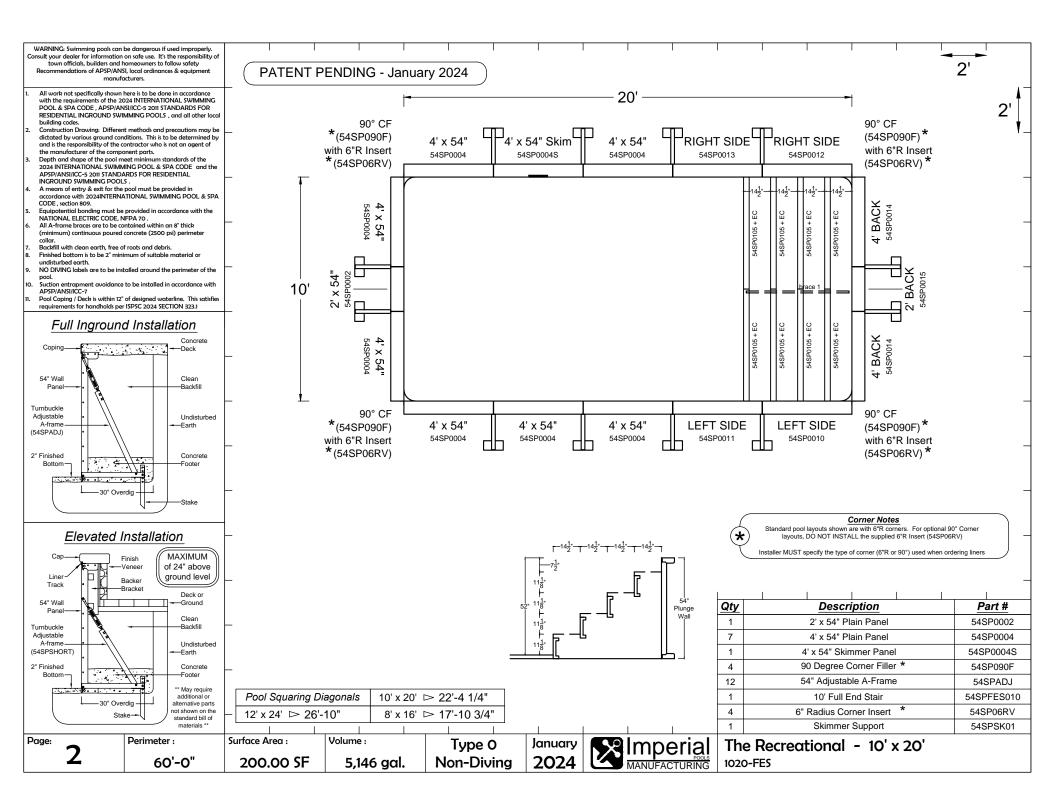

## **Table of Contents**

| The Recreational | page no.   |
|------------------|------------|
| 8' x 16'         |            |
| 10' x 20'        | 2          |
| 12' x 24'        | <b>∐</b> 3 |

| The Recreational w/ Bench | page no. |
|---------------------------|----------|
| 8' x 16' with Bench       | <b>4</b> |
| 10' x 20' with Bench      | 5        |
| 12' x 24' with Bench      | 6        |