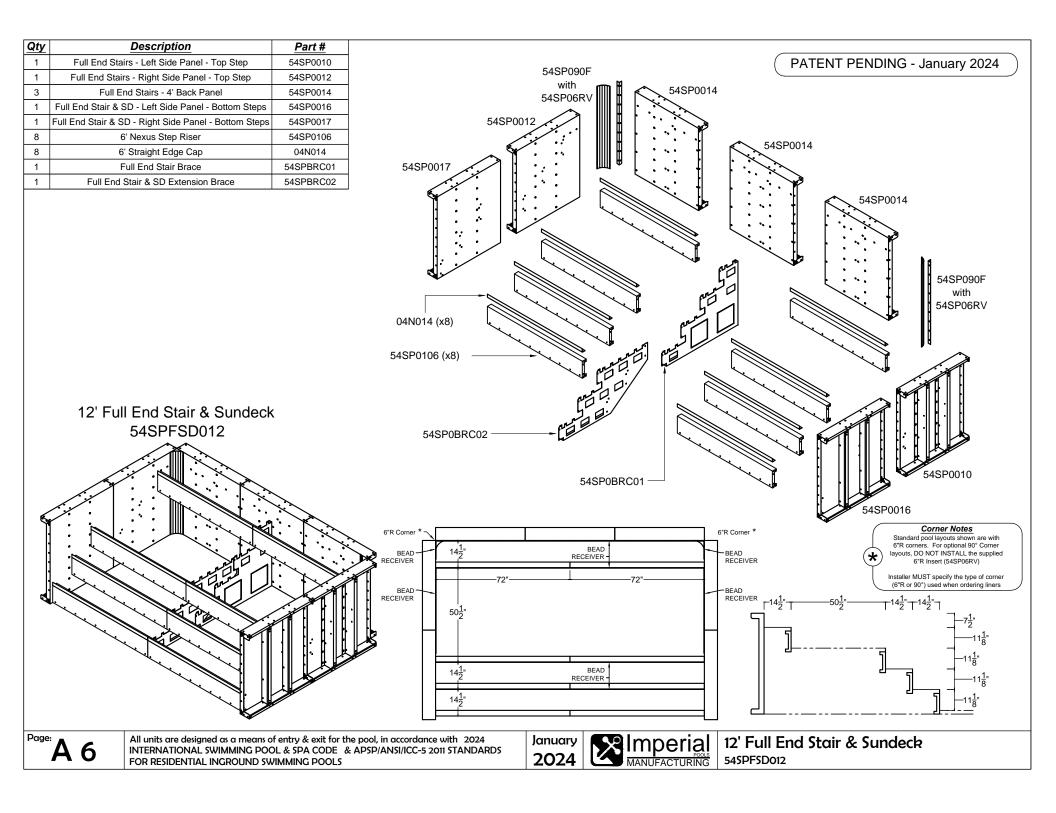

January 2024

|                                                                                                                                                                                                                                                                                  | PATENT PENDING - January 2024                                     |
|----------------------------------------------------------------------------------------------------------------------------------------------------------------------------------------------------------------------------------------------------------------------------------|-------------------------------------------------------------------|
| The Entertainer                                                                                                                                                                                                                                                                  | page no.                                                          |
| 8' x 16'<br>10' x 20'<br>12' x 24'                                                                                                                                                                                                                                               | 13<br>14<br>15                                                    |
| The Entertainer w/ Benc                                                                                                                                                                                                                                                          | h page no.                                                        |
| 8' x 16' with Bench<br>10' x 20' with Bench<br>12' x 24' with Bench                                                                                                                                                                                                              | 16<br>17<br>18                                                    |
| The Socializer w/ Bench                                                                                                                                                                                                                                                          | page no.                                                          |
| 8' x 16' with Bench<br>10' x 20' with Bench<br>12' x 24' with Bench                                                                                                                                                                                                              | 19<br>20<br>21                                                    |
| Appendix                                                                                                                                                                                                                                                                         | page no.                                                          |
| Full End Stair<br>Full End Stair & Sundeck<br>Side-by-Side Stair & Sundeck with<br>Wave Stair & Sundeck with Step<br>Full End Bench<br>Corner Bench<br>Bead Receiver & Edge Cap Insta<br>Skimmer Support<br>19" Wall Bracket for Elevated Inst<br>7" x 7" Aboveground Corner Cap | s Right A10 - A12<br>A13 - A15<br>A16 - A17<br>Ilation A18<br>A19 |