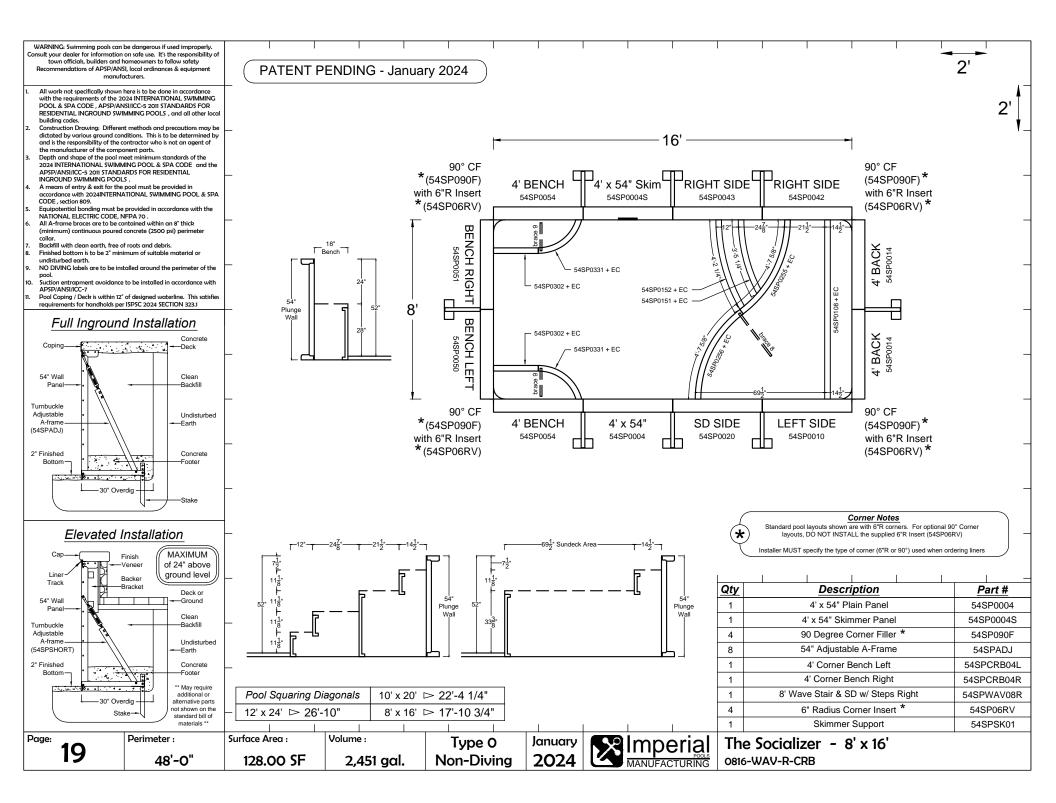

January 2024

|                                                                                                                                                                                                                                                                                  | PATENT PENDING - January 2024                                     |
|----------------------------------------------------------------------------------------------------------------------------------------------------------------------------------------------------------------------------------------------------------------------------------|-------------------------------------------------------------------|
| The Entertainer                                                                                                                                                                                                                                                                  | page no.                                                          |
| 8' x 16'<br>10' x 20'<br>12' x 24'                                                                                                                                                                                                                                               | 13<br>14<br>15                                                    |
| The Entertainer w/ Benc                                                                                                                                                                                                                                                          | h page no.                                                        |
| 8' x 16' with Bench<br>10' x 20' with Bench<br>12' x 24' with Bench                                                                                                                                                                                                              | 16<br>17<br>18                                                    |
| The Socializer w/ Bench                                                                                                                                                                                                                                                          | page no.                                                          |
| 8' x 16' with Bench<br>10' x 20' with Bench<br>12' x 24' with Bench                                                                                                                                                                                                              | 19<br>20<br>21                                                    |
| Appendix                                                                                                                                                                                                                                                                         | page no.                                                          |
| Full End Stair<br>Full End Stair & Sundeck<br>Side-by-Side Stair & Sundeck with<br>Wave Stair & Sundeck with Step<br>Full End Bench<br>Corner Bench<br>Bead Receiver & Edge Cap Insta<br>Skimmer Support<br>19" Wall Bracket for Elevated Inst<br>7" x 7" Aboveground Corner Cap | s Right A10 - A12<br>A13 - A15<br>A16 - A17<br>Ilation A18<br>A19 |