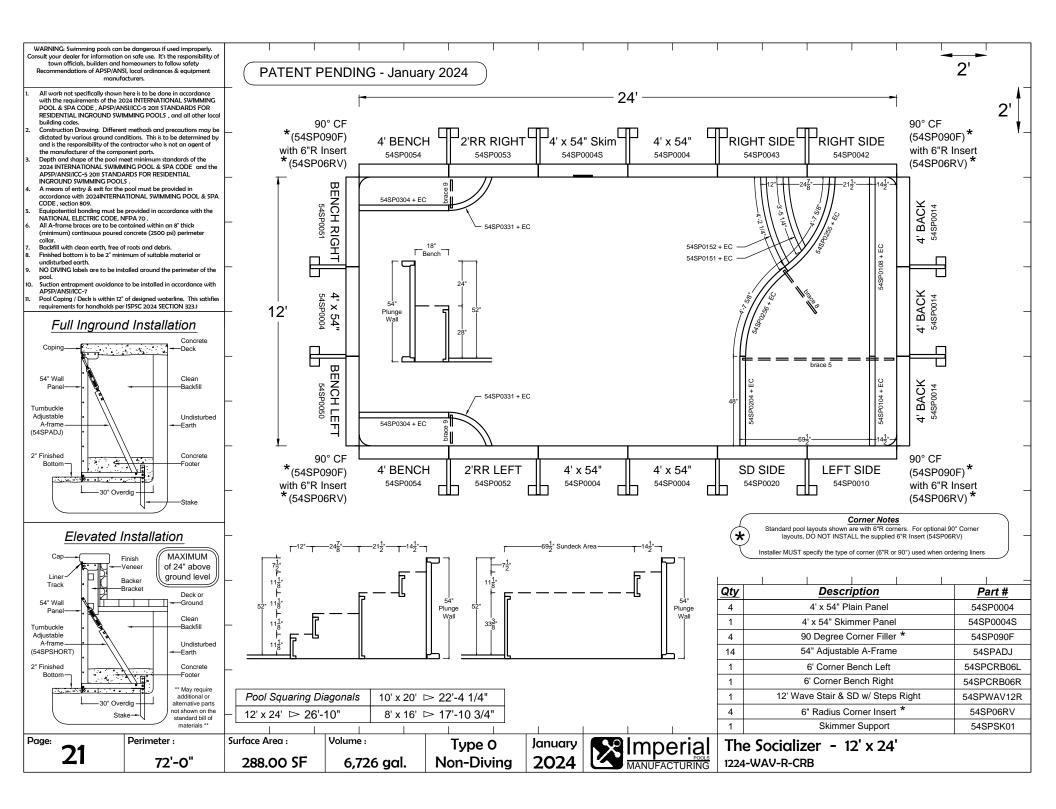

January 2024

|                                                                                                                                                                                                                                                                                  | PATENT PENDING - January 2024                                     |
|----------------------------------------------------------------------------------------------------------------------------------------------------------------------------------------------------------------------------------------------------------------------------------|-------------------------------------------------------------------|
| The Entertainer                                                                                                                                                                                                                                                                  | page no.                                                          |
| 8' x 16'<br>10' x 20'<br>12' x 24'                                                                                                                                                                                                                                               | 13<br>14<br>15                                                    |
| The Entertainer w/ Benc                                                                                                                                                                                                                                                          | h page no.                                                        |
| 8' x 16' with Bench<br>10' x 20' with Bench<br>12' x 24' with Bench                                                                                                                                                                                                              | 16<br>17<br>18                                                    |
| The Socializer w/ Bench                                                                                                                                                                                                                                                          | page no.                                                          |
| 8' x 16' with Bench<br>10' x 20' with Bench<br>12' x 24' with Bench                                                                                                                                                                                                              | 19<br>20<br>21                                                    |
| Appendix                                                                                                                                                                                                                                                                         | page no.                                                          |
| Full End Stair<br>Full End Stair & Sundeck<br>Side-by-Side Stair & Sundeck with<br>Wave Stair & Sundeck with Step<br>Full End Bench<br>Corner Bench<br>Bead Receiver & Edge Cap Insta<br>Skimmer Support<br>19" Wall Bracket for Elevated Inst<br>7" x 7" Aboveground Corner Cap | s Right A10 - A12<br>A13 - A15<br>A16 - A17<br>Ilation A18<br>A19 |