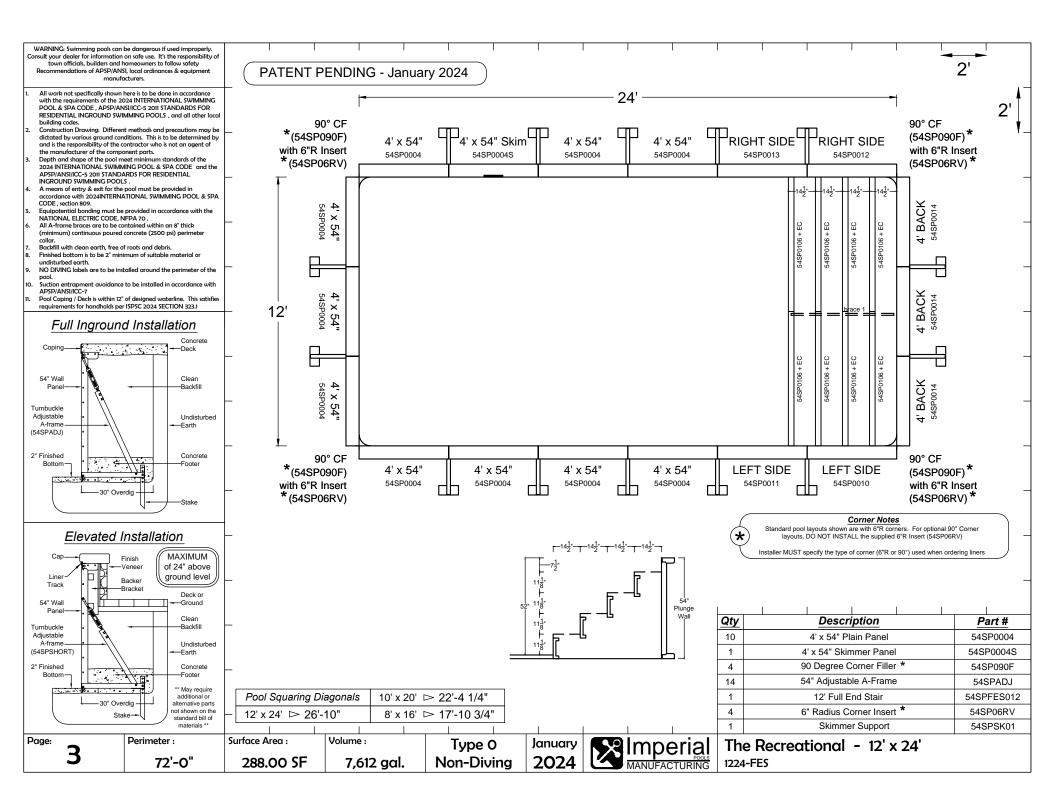

## **Table of Contents**

| The Recreational | page no.   |
|------------------|------------|
| 8' x 16'         |            |
| 10' x 20'        | 2          |
| 12' x 24'        | <b>∐</b> 3 |

| The Recreational w/ Bench | page no. |
|---------------------------|----------|
| 8' x 16' with Bench       | <b>4</b> |
| 10' x 20' with Bench      | 5        |
| 12' x 24' with Bench      | 6        |