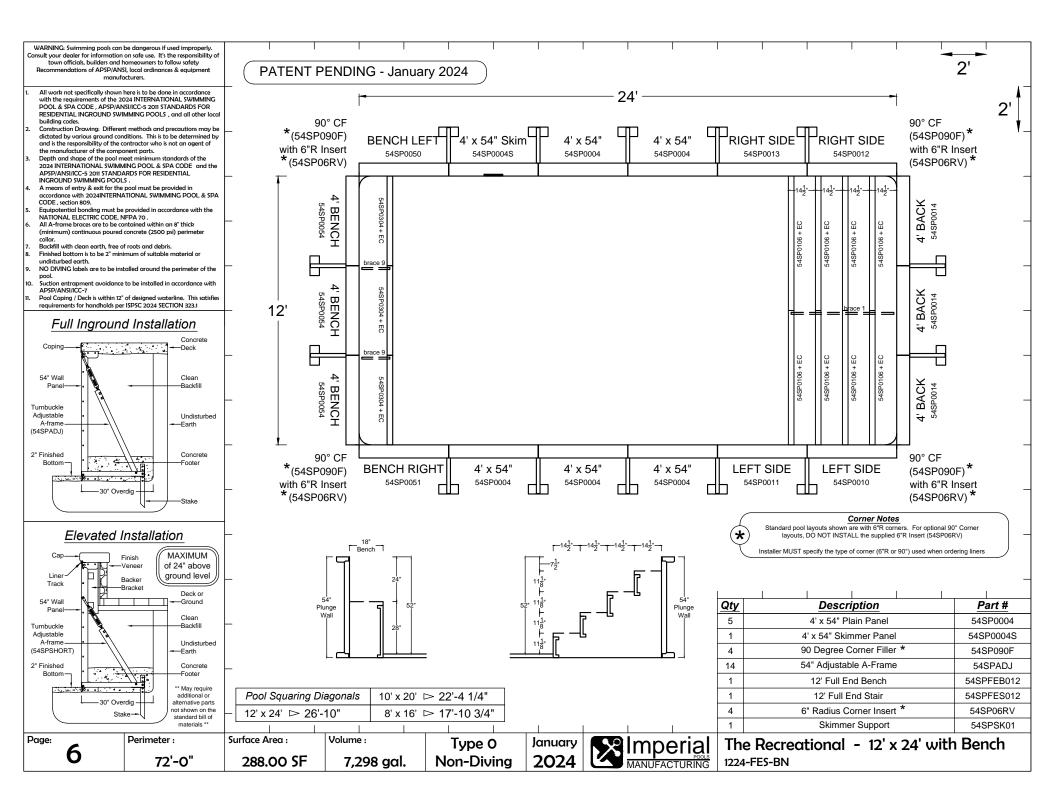

| 19<br>20<br>21                                                    |
| Appendix                                                                                                                                                                                                                                                                         | page no.                                                          |
| Full End Stair<br>Full End Stair & Sundeck<br>Side-by-Side Stair & Sundeck with<br>Wave Stair & Sundeck with Step<br>Full End Bench<br>Corner Bench<br>Bead Receiver & Edge Cap Insta<br>Skimmer Support<br>19" Wall Bracket for Elevated Inst<br>7" x 7" Aboveground Corner Cap | s Right A10 - A12<br>A13 - A15<br>A16 - A17<br>Ilation A18<br>A19 |























































































33 Wade Road | Latham, NY 12110