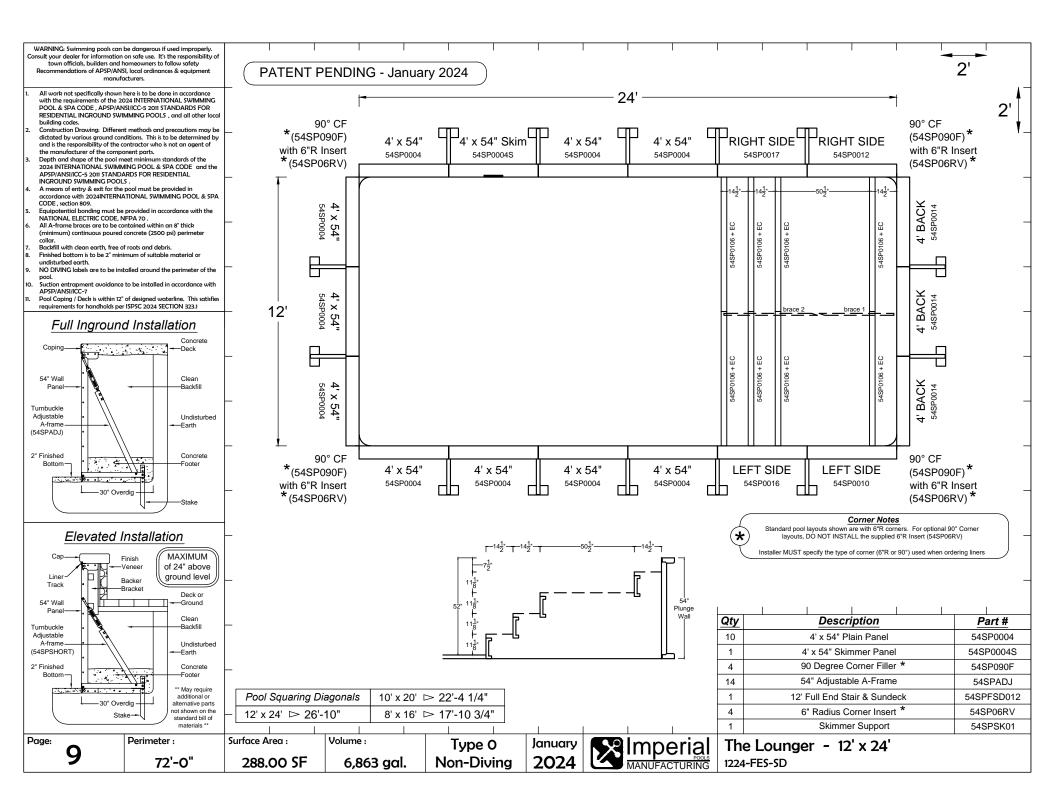

| The Lounger | page no. |
|-------------|----------|
| 8' x 16'    | <b>7</b> |
| 10' x 20'   | 8        |
| 12' x 24'   | <b>9</b> |

| The Lounger w/ Bench | page no. |
|----------------------|----------|
| 8' x 16' with Bench  | 10       |
| 10' x 20' with Bench | 11       |
| 12' x 24' with Bench | 12       |
|                      |          |