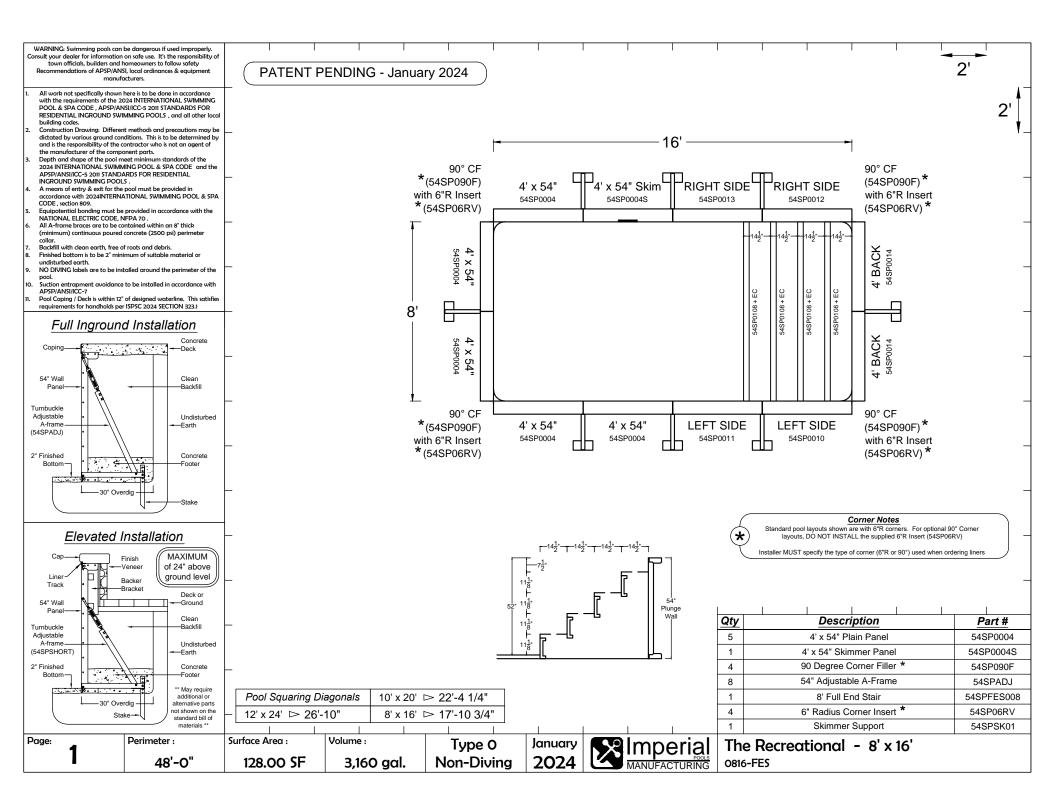

## **Table of Contents**

| The Recreational | page no.   |
|------------------|------------|
| 8' x 16'         |            |
| 10' x 20'        | 2          |
| 12' x 24'        | <b>∐</b> 3 |

| The Recreational w/ Bench | page no. |
|---------------------------|----------|
| 8' x 16' with Bench       | <b>4</b> |
| 10' x 20' with Bench      | 5        |
| 12' x 24' with Bench      | 6        |