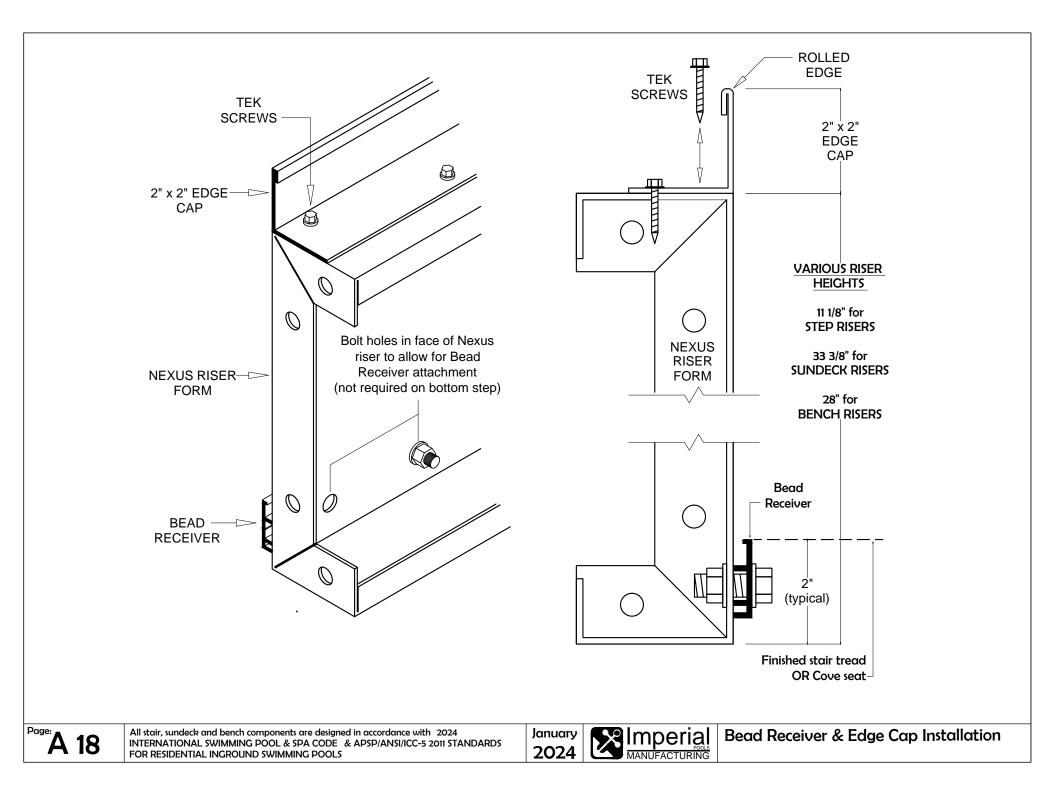

January 2024

|                                                                                                                                                                                                                                                                                  | PATENT PENDING - January 2024                                     |
|----------------------------------------------------------------------------------------------------------------------------------------------------------------------------------------------------------------------------------------------------------------------------------|-------------------------------------------------------------------|
| The Entertainer                                                                                                                                                                                                                                                                  | page no.                                                          |
| 8' x 16'<br>10' x 20'<br>12' x 24'                                                                                                                                                                                                                                               | 13<br>14<br>15                                                    |
| The Entertainer w/ Benc                                                                                                                                                                                                                                                          | h page no.                                                        |
| 8' x 16' with Bench<br>10' x 20' with Bench<br>12' x 24' with Bench                                                                                                                                                                                                              | 16<br>17<br>18                                                    |
| The Socializer w/ Bench                                                                                                                                                                                                                                                          | page no.                                                          |
| 8' x 16' with Bench<br>10' x 20' with Bench<br>12' x 24' with Bench                                                                                                                                                                                                              | 19<br>20<br>21                                                    |
| Appendix                                                                                                                                                                                                                                                                         | page no.                                                          |
| Full End Stair<br>Full End Stair & Sundeck<br>Side-by-Side Stair & Sundeck with<br>Wave Stair & Sundeck with Step<br>Full End Bench<br>Corner Bench<br>Bead Receiver & Edge Cap Insta<br>Skimmer Support<br>19" Wall Bracket for Elevated Inst<br>7" x 7" Aboveground Corner Cap | s Right A10 - A12<br>A13 - A15<br>A16 - A17<br>Ilation A18<br>A19 |