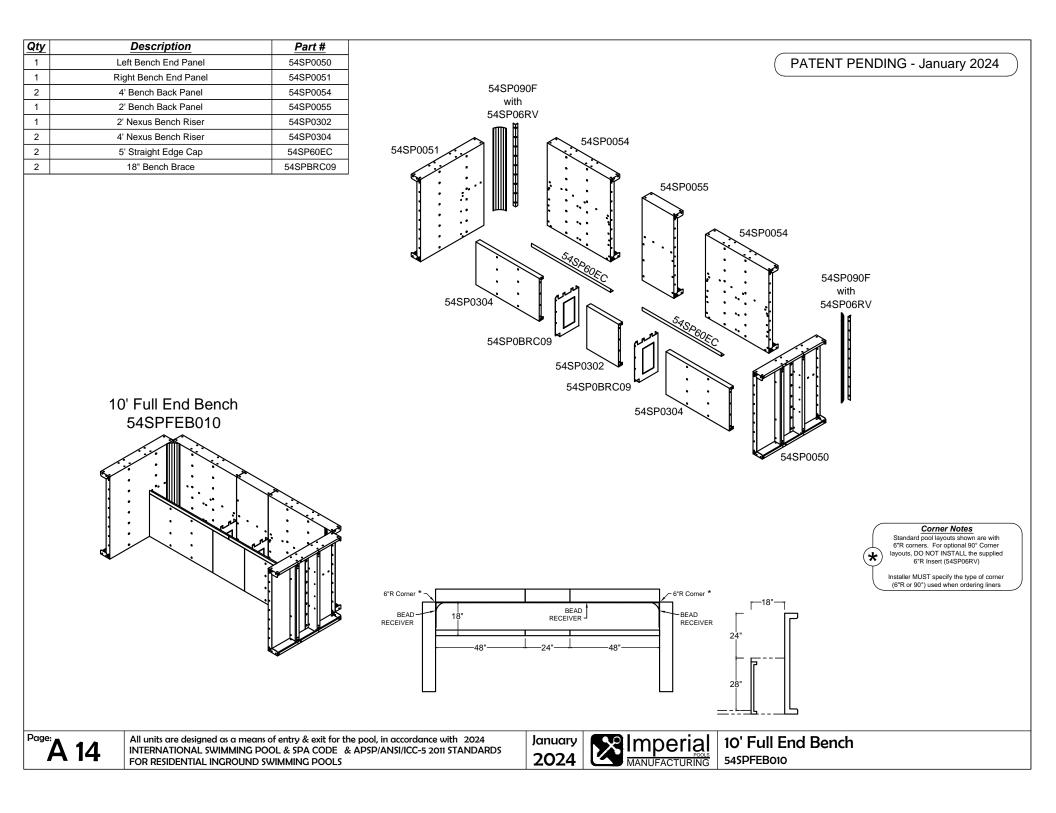

January 2024

|                                                                                                                                                                                                                                                                                  | PATENT PENDING - January 2024                                     |
|----------------------------------------------------------------------------------------------------------------------------------------------------------------------------------------------------------------------------------------------------------------------------------|-------------------------------------------------------------------|
| The Entertainer                                                                                                                                                                                                                                                                  | page no.                                                          |
| 8' x 16'<br>10' x 20'<br>12' x 24'                                                                                                                                                                                                                                               | 13<br>14<br>15                                                    |
| The Entertainer w/ Benc                                                                                                                                                                                                                                                          | h page no.                                                        |
| 8' x 16' with Bench<br>10' x 20' with Bench<br>12' x 24' with Bench                                                                                                                                                                                                              | 16<br>17<br>18                                                    |
| The Socializer w/ Bench                                                                                                                                                                                                                                                          | page no.                                                          |
| 8' x 16' with Bench<br>10' x 20' with Bench<br>12' x 24' with Bench                                                                                                                                                                                                              | 19<br>20<br>21                                                    |
| Appendix                                                                                                                                                                                                                                                                         | page no.                                                          |
| Full End Stair<br>Full End Stair & Sundeck<br>Side-by-Side Stair & Sundeck with<br>Wave Stair & Sundeck with Step<br>Full End Bench<br>Corner Bench<br>Bead Receiver & Edge Cap Insta<br>Skimmer Support<br>19" Wall Bracket for Elevated Inst<br>7" x 7" Aboveground Corner Cap | s Right A10 - A12<br>A13 - A15<br>A16 - A17<br>Ilation A18<br>A19 |