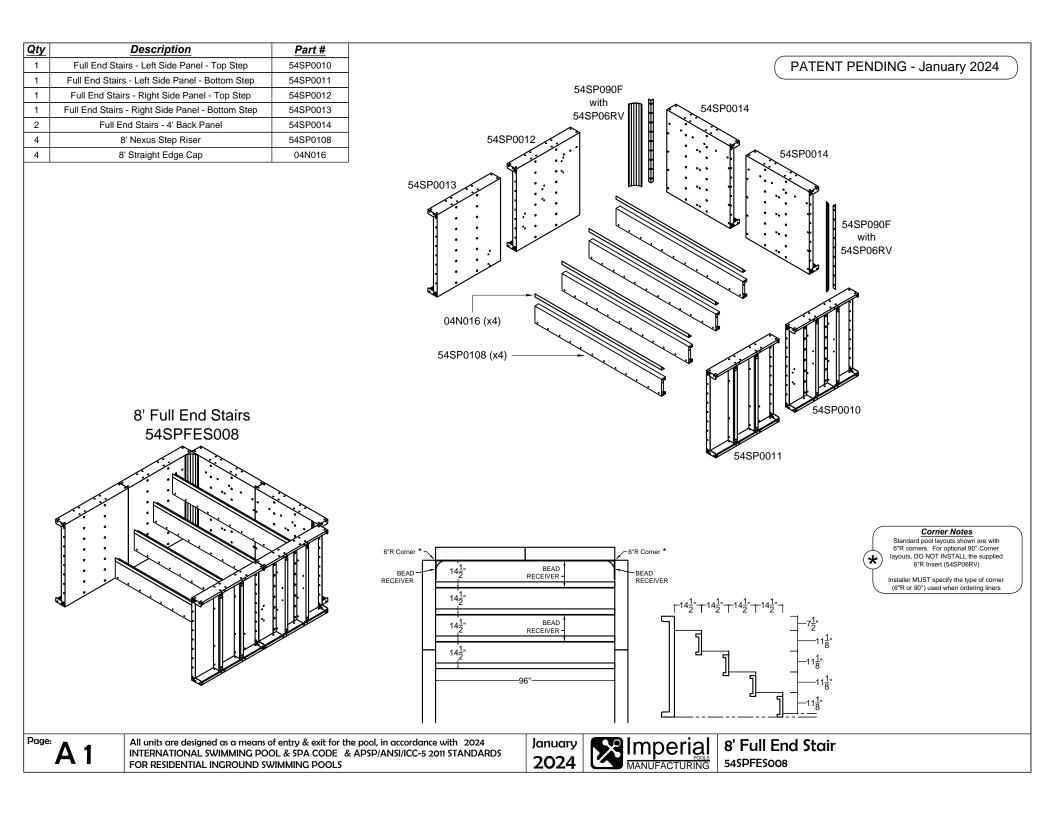

January 2024

|                                                                                                                                                                                                                                                                                  | PATENT PENDING - January 2024                                     |
|----------------------------------------------------------------------------------------------------------------------------------------------------------------------------------------------------------------------------------------------------------------------------------|-------------------------------------------------------------------|
| The Entertainer                                                                                                                                                                                                                                                                  | page no.                                                          |
| 8' x 16'<br>10' x 20'<br>12' x 24'                                                                                                                                                                                                                                               | 13<br>14<br>15                                                    |
| The Entertainer w/ Benc                                                                                                                                                                                                                                                          | h page no.                                                        |
| 8' x 16' with Bench<br>10' x 20' with Bench<br>12' x 24' with Bench                                                                                                                                                                                                              | 16<br>17<br>18                                                    |
| The Socializer w/ Bench                                                                                                                                                                                                                                                          | page no.                                                          |
| 8' x 16' with Bench<br>10' x 20' with Bench<br>12' x 24' with Bench                                                                                                                                                                                                              | 19<br>20<br>21                                                    |
| Appendix                                                                                                                                                                                                                                                                         | page no.                                                          |
| Full End Stair<br>Full End Stair & Sundeck<br>Side-by-Side Stair & Sundeck with<br>Wave Stair & Sundeck with Step<br>Full End Bench<br>Corner Bench<br>Bead Receiver & Edge Cap Insta<br>Skimmer Support<br>19" Wall Bracket for Elevated Inst<br>7" x 7" Aboveground Corner Cap | s Right A10 - A12<br>A13 - A15<br>A16 - A17<br>Ilation A18<br>A19 |