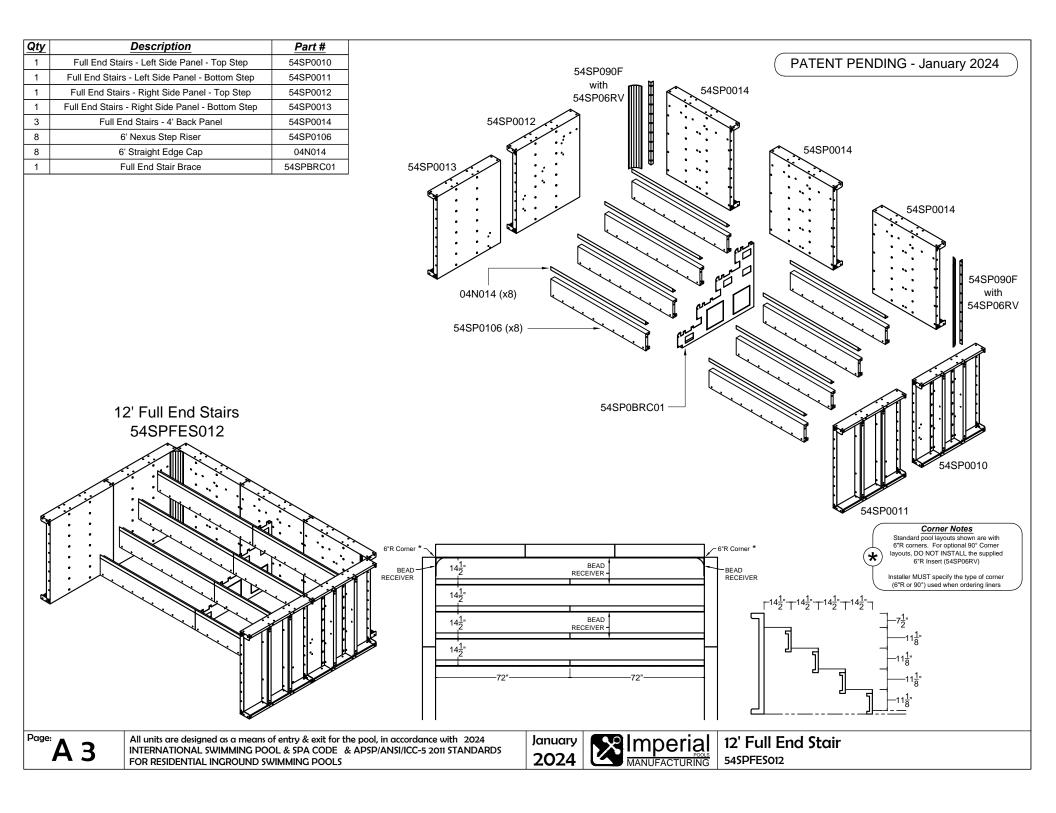

January 2024

|                                                                                                                                                                                                                                                                                  | PATENT PENDING - January 2024                                     |
|----------------------------------------------------------------------------------------------------------------------------------------------------------------------------------------------------------------------------------------------------------------------------------|-------------------------------------------------------------------|
| The Entertainer                                                                                                                                                                                                                                                                  | page no.                                                          |
| 8' x 16'<br>10' x 20'<br>12' x 24'                                                                                                                                                                                                                                               | 13<br>14<br>15                                                    |
| The Entertainer w/ Benc                                                                                                                                                                                                                                                          | h page no.                                                        |
| 8' x 16' with Bench<br>10' x 20' with Bench<br>12' x 24' with Bench                                                                                                                                                                                                              | 16<br>17<br>18                                                    |
| The Socializer w/ Bench                                                                                                                                                                                                                                                          | page no.                                                          |
| 8' x 16' with Bench<br>10' x 20' with Bench<br>12' x 24' with Bench                                                                                                                                                                                                              | 19<br>20<br>21                                                    |
| Appendix                                                                                                                                                                                                                                                                         | page no.                                                          |
| Full End Stair<br>Full End Stair & Sundeck<br>Side-by-Side Stair & Sundeck with<br>Wave Stair & Sundeck with Step<br>Full End Bench<br>Corner Bench<br>Bead Receiver & Edge Cap Insta<br>Skimmer Support<br>19" Wall Bracket for Elevated Inst<br>7" x 7" Aboveground Corner Cap | s Right A10 - A12<br>A13 - A15<br>A16 - A17<br>Ilation A18<br>A19 |