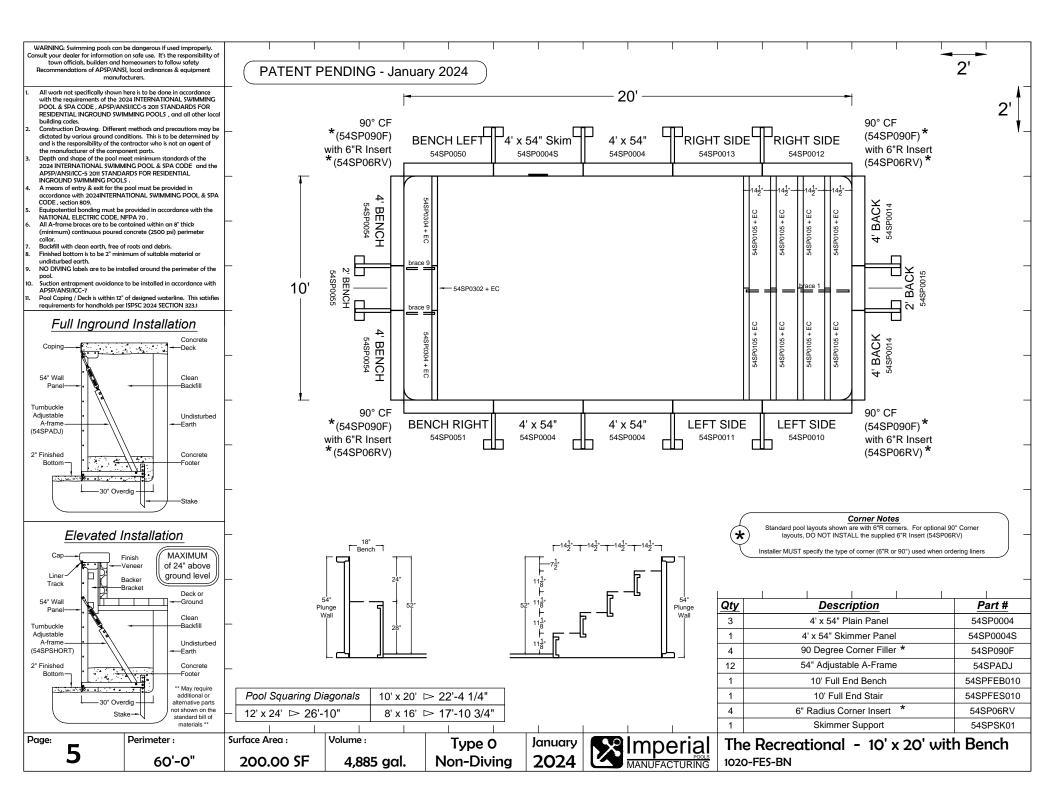

| 19<br>20<br>21                                                    |
| Appendix                                                                                                                                                                                                                                                                         | page no.                                                          |
| Full End Stair<br>Full End Stair & Sundeck<br>Side-by-Side Stair & Sundeck with<br>Wave Stair & Sundeck with Step<br>Full End Bench<br>Corner Bench<br>Bead Receiver & Edge Cap Insta<br>Skimmer Support<br>19" Wall Bracket for Elevated Inst<br>7" x 7" Aboveground Corner Cap | s Right A10 - A12<br>A13 - A15<br>A16 - A17<br>Ilation A18<br>A19 |























































































33 Wade Road | Latham, NY 12110