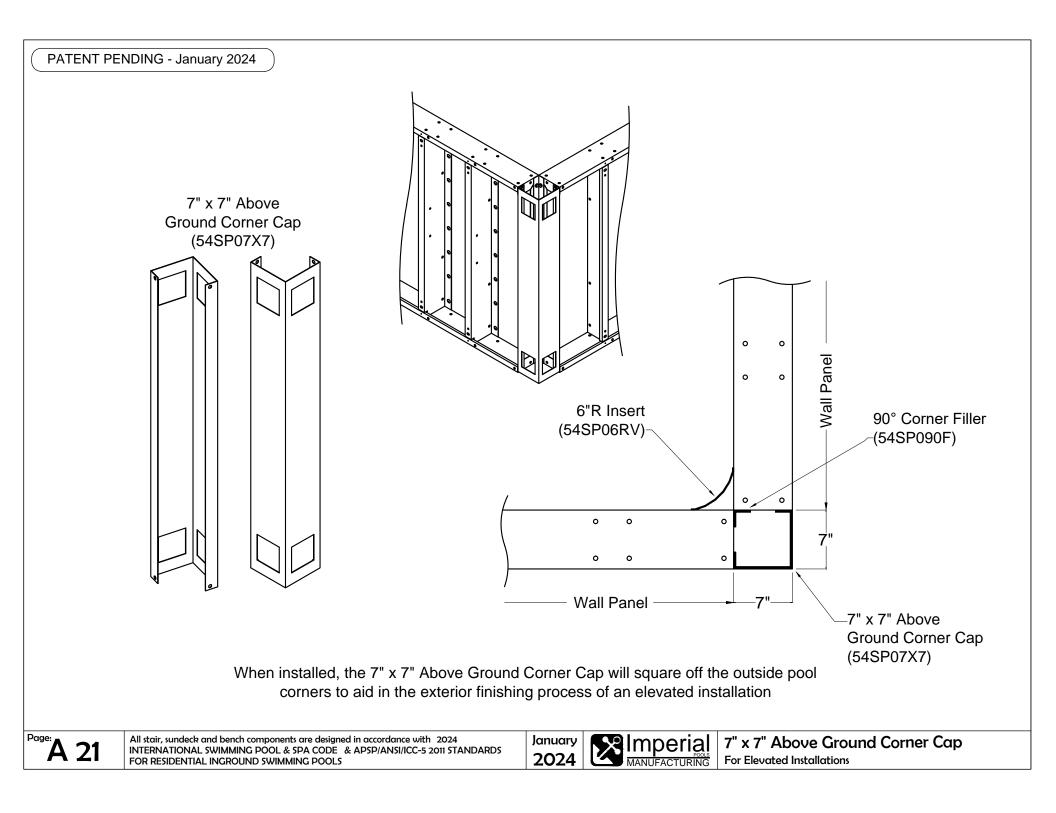

January 2024

|                                                                                                                                                                                                                                                                                  | PATENT PENDING - January 2024                                     |
|----------------------------------------------------------------------------------------------------------------------------------------------------------------------------------------------------------------------------------------------------------------------------------|-------------------------------------------------------------------|
| The Entertainer                                                                                                                                                                                                                                                                  | page no.                                                          |
| 8' x 16'<br>10' x 20'<br>12' x 24'                                                                                                                                                                                                                                               | 13<br>14<br>15                                                    |
| The Entertainer w/ Benc                                                                                                                                                                                                                                                          | h page no.                                                        |
| 8' x 16' with Bench<br>10' x 20' with Bench<br>12' x 24' with Bench                                                                                                                                                                                                              | 16<br>17<br>18                                                    |
| The Socializer w/ Bench                                                                                                                                                                                                                                                          | page no.                                                          |
| 8' x 16' with Bench<br>10' x 20' with Bench<br>12' x 24' with Bench                                                                                                                                                                                                              | 19<br>20<br>21                                                    |
| Appendix                                                                                                                                                                                                                                                                         | page no.                                                          |
| Full End Stair<br>Full End Stair & Sundeck<br>Side-by-Side Stair & Sundeck with<br>Wave Stair & Sundeck with Step<br>Full End Bench<br>Corner Bench<br>Bead Receiver & Edge Cap Insta<br>Skimmer Support<br>19" Wall Bracket for Elevated Inst<br>7" x 7" Aboveground Corner Cap | s Right A10 - A12<br>A13 - A15<br>A16 - A17<br>Ilation A18<br>A19 |