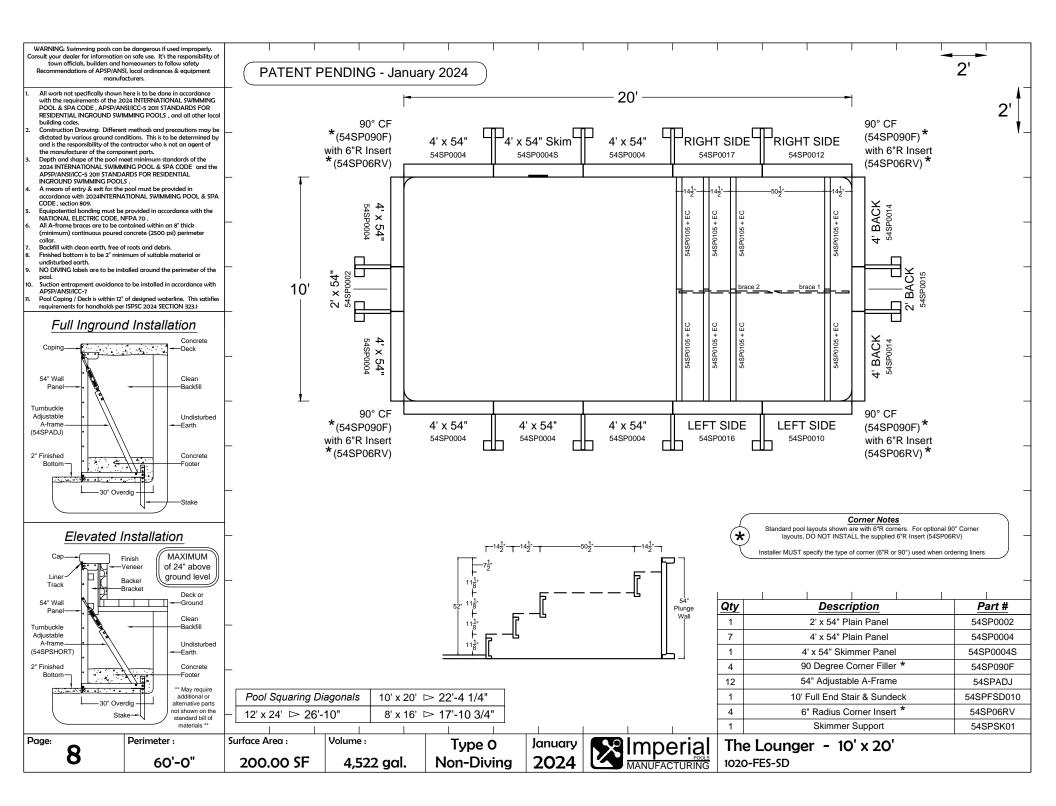

| 19<br>20<br>21                                                    |
| Appendix                                                                                                                                                                                                                                                                         | page no.                                                          |
| Full End Stair<br>Full End Stair & Sundeck<br>Side-by-Side Stair & Sundeck with<br>Wave Stair & Sundeck with Step<br>Full End Bench<br>Corner Bench<br>Bead Receiver & Edge Cap Insta<br>Skimmer Support<br>19" Wall Bracket for Elevated Inst<br>7" x 7" Aboveground Corner Cap | s Right A10 - A12<br>A13 - A15<br>A16 - A17<br>Ilation A18<br>A19 |























































































33 Wade Road | Latham, NY 12110