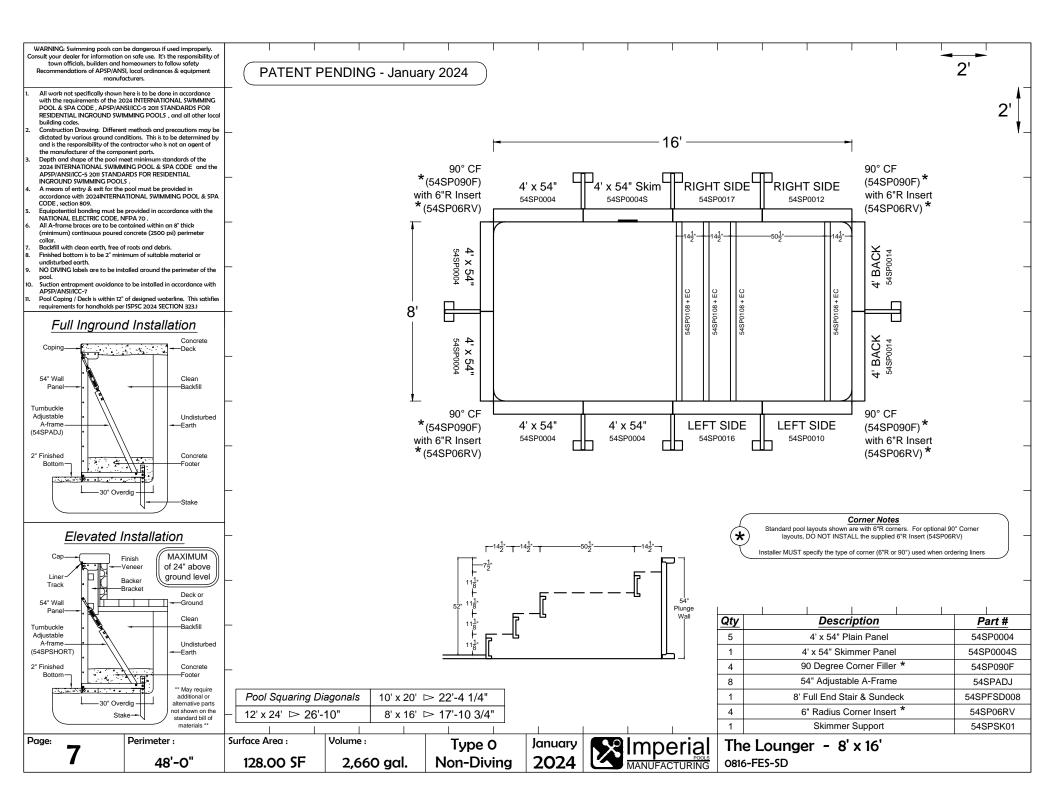

| 19<br>20<br>21                                                    |
| Appendix                                                                                                                                                                                                                                                                         | page no.                                                          |
| Full End Stair<br>Full End Stair & Sundeck<br>Side-by-Side Stair & Sundeck with<br>Wave Stair & Sundeck with Step<br>Full End Bench<br>Corner Bench<br>Bead Receiver & Edge Cap Insta<br>Skimmer Support<br>19" Wall Bracket for Elevated Inst<br>7" x 7" Aboveground Corner Cap | s Right A10 - A12<br>A13 - A15<br>A16 - A17<br>Ilation A18<br>A19 |























































































33 Wade Road | Latham, NY 12110