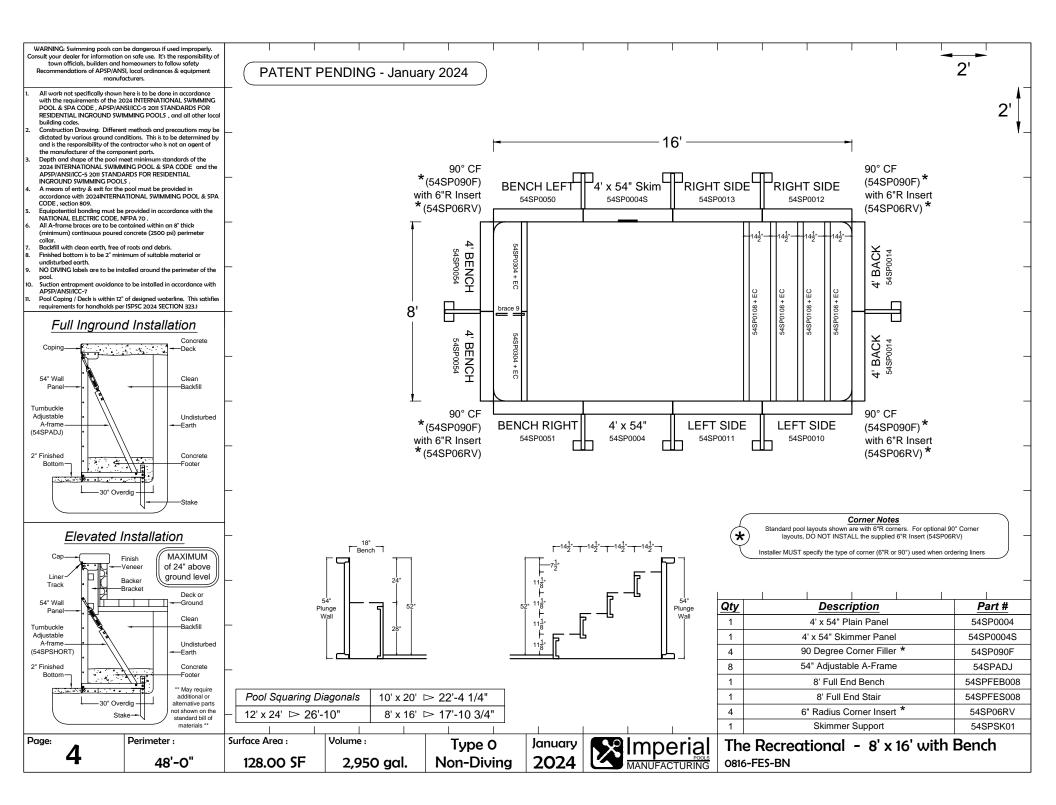

## **Table of Contents**

| The Recreational | page no.   |
|------------------|------------|
| 8' x 16'         |            |
| 10' x 20'        | 2          |
| 12' x 24'        | <b>∐</b> 3 |

| The Recreational w/ Bench | page no. |
|---------------------------|----------|
| 8' x 16' with Bench       | <b>4</b> |
| 10' x 20' with Bench      | 5        |
| 12' x 24' with Bench      | 6        |