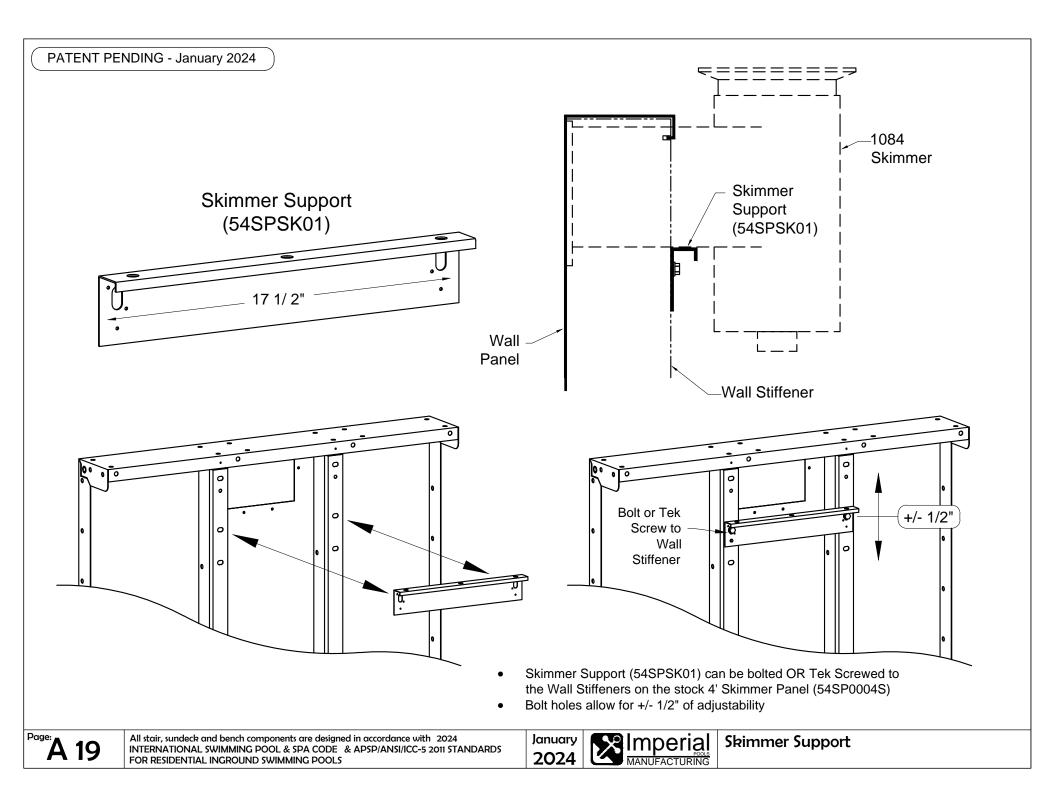

January 2024

|                                                                                                                                                                                                                                                                                  | PATENT PENDING - January 2024                                     |
|----------------------------------------------------------------------------------------------------------------------------------------------------------------------------------------------------------------------------------------------------------------------------------|-------------------------------------------------------------------|
| The Entertainer                                                                                                                                                                                                                                                                  | page no.                                                          |
| 8' x 16'<br>10' x 20'<br>12' x 24'                                                                                                                                                                                                                                               | 13<br>14<br>15                                                    |
| The Entertainer w/ Benc                                                                                                                                                                                                                                                          | h page no.                                                        |
| 8' x 16' with Bench<br>10' x 20' with Bench<br>12' x 24' with Bench                                                                                                                                                                                                              | 16<br>17<br>18                                                    |
| The Socializer w/ Bench                                                                                                                                                                                                                                                          | page no.                                                          |
| 8' x 16' with Bench<br>10' x 20' with Bench<br>12' x 24' with Bench                                                                                                                                                                                                              | 19<br>20<br>21                                                    |
| Appendix                                                                                                                                                                                                                                                                         | page no.                                                          |
| Full End Stair<br>Full End Stair & Sundeck<br>Side-by-Side Stair & Sundeck with<br>Wave Stair & Sundeck with Step<br>Full End Bench<br>Corner Bench<br>Bead Receiver & Edge Cap Insta<br>Skimmer Support<br>19" Wall Bracket for Elevated Inst<br>7" x 7" Aboveground Corner Cap | s Right A10 - A12<br>A13 - A15<br>A16 - A17<br>Ilation A18<br>A19 |