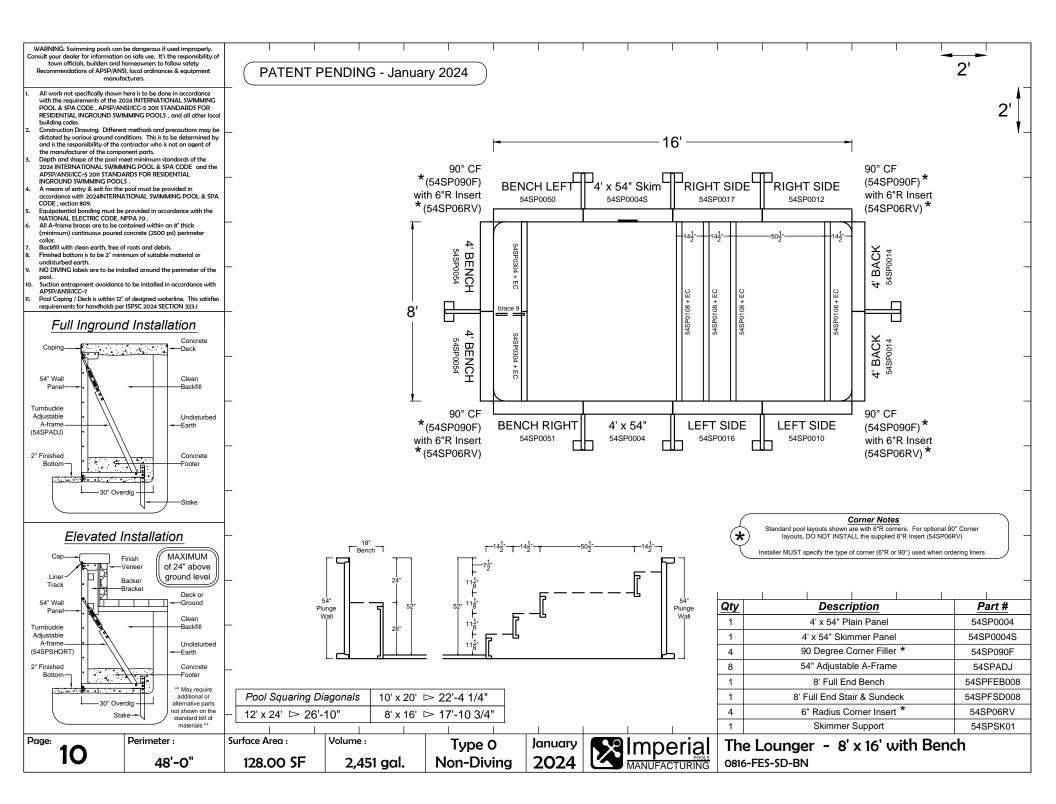

| The Lounger | page no. |
|-------------|----------|
| 8' x 16'    | <b>7</b> |
| 10' x 20'   | 8        |
| 12' x 24'   | <b>9</b> |

| The Lounger w/ Bench | page no. |
|----------------------|----------|
| 8' x 16' with Bench  | 10       |
| 10' x 20' with Bench | 11       |
| 12' x 24' with Bench | 12       |
|                      |          |