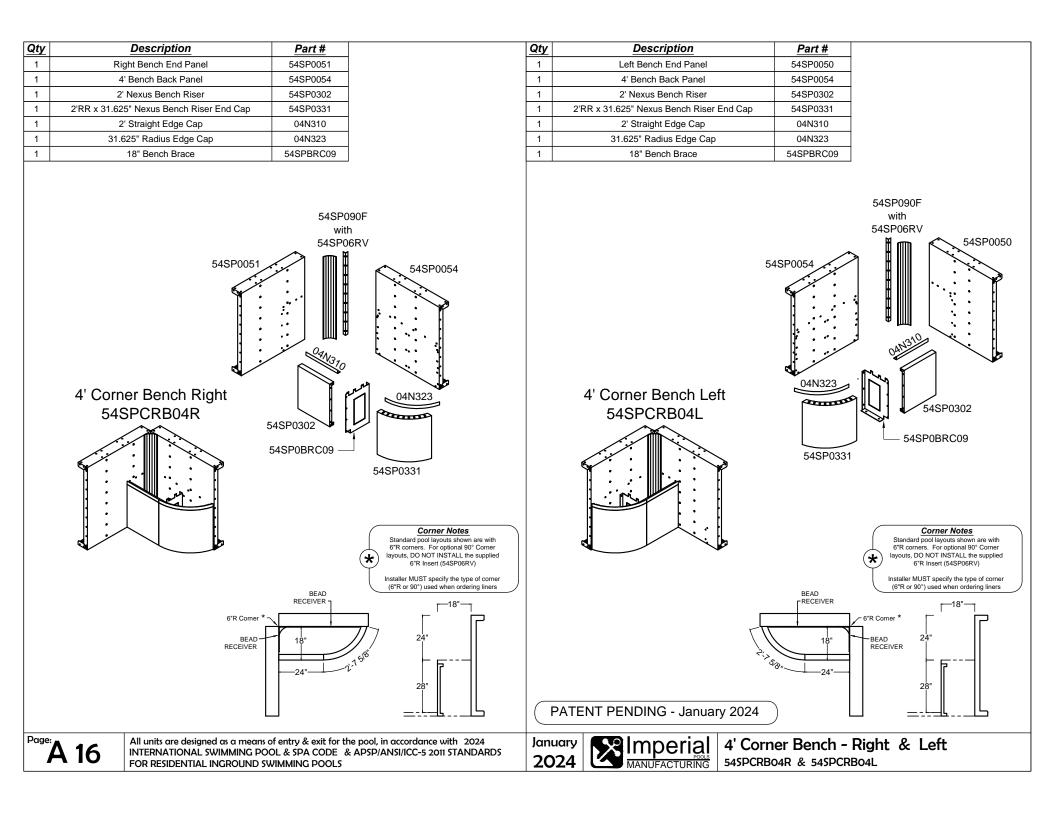

January 2024

|                                                                                                                                                                                                                                                                                  | PATENT PENDING - January 2024                                     |
|----------------------------------------------------------------------------------------------------------------------------------------------------------------------------------------------------------------------------------------------------------------------------------|-------------------------------------------------------------------|
| The Entertainer                                                                                                                                                                                                                                                                  | page no.                                                          |
| 8' x 16'<br>10' x 20'<br>12' x 24'                                                                                                                                                                                                                                               | 13<br>14<br>15                                                    |
| The Entertainer w/ Benc                                                                                                                                                                                                                                                          | h page no.                                                        |
| 8' x 16' with Bench<br>10' x 20' with Bench<br>12' x 24' with Bench                                                                                                                                                                                                              | 16<br>17<br>18                                                    |
| The Socializer w/ Bench                                                                                                                                                                                                                                                          | page no.                                                          |
| 8' x 16' with Bench<br>10' x 20' with Bench<br>12' x 24' with Bench                                                                                                                                                                                                              | 19<br>20<br>21                                                    |
| Appendix                                                                                                                                                                                                                                                                         | page no.                                                          |
| Full End Stair<br>Full End Stair & Sundeck<br>Side-by-Side Stair & Sundeck with<br>Wave Stair & Sundeck with Step<br>Full End Bench<br>Corner Bench<br>Bead Receiver & Edge Cap Insta<br>Skimmer Support<br>19" Wall Bracket for Elevated Inst<br>7" x 7" Aboveground Corner Cap | s Right A10 - A12<br>A13 - A15<br>A16 - A17<br>Ilation A18<br>A19 |