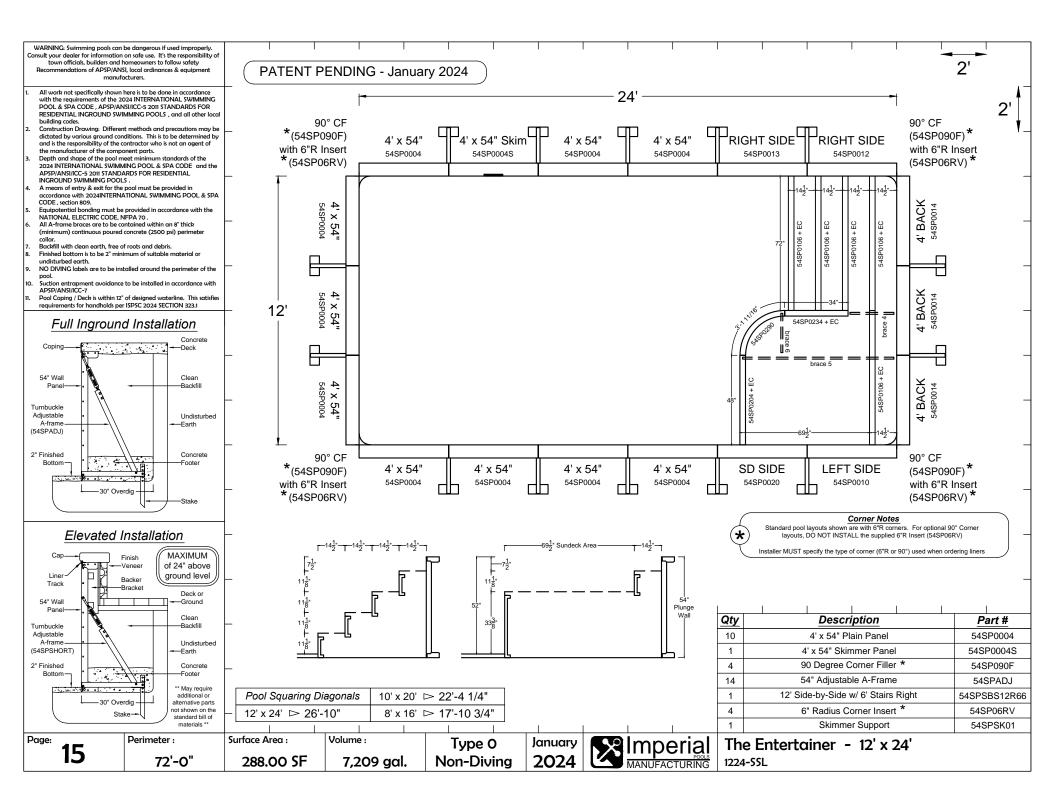

January 2024

|                                                                                                                                                                                                                                                                                  | PATENT PENDING - January 2024                                     |
|----------------------------------------------------------------------------------------------------------------------------------------------------------------------------------------------------------------------------------------------------------------------------------|-------------------------------------------------------------------|
| The Entertainer                                                                                                                                                                                                                                                                  | page no.                                                          |
| 8' x 16'<br>10' x 20'<br>12' x 24'                                                                                                                                                                                                                                               | 13<br>14<br>15                                                    |
| The Entertainer w/ Benc                                                                                                                                                                                                                                                          | h page no.                                                        |
| 8' x 16' with Bench<br>10' x 20' with Bench<br>12' x 24' with Bench                                                                                                                                                                                                              | 16<br>17<br>18                                                    |
| The Socializer w/ Bench                                                                                                                                                                                                                                                          | page no.                                                          |
| 8' x 16' with Bench<br>10' x 20' with Bench<br>12' x 24' with Bench                                                                                                                                                                                                              | 19<br>20<br>21                                                    |
| Appendix                                                                                                                                                                                                                                                                         | page no.                                                          |
| Full End Stair<br>Full End Stair & Sundeck<br>Side-by-Side Stair & Sundeck with<br>Wave Stair & Sundeck with Step<br>Full End Bench<br>Corner Bench<br>Bead Receiver & Edge Cap Insta<br>Skimmer Support<br>19" Wall Bracket for Elevated Inst<br>7" x 7" Aboveground Corner Cap | s Right A10 - A12<br>A13 - A15<br>A16 - A17<br>Ilation A18<br>A19 |