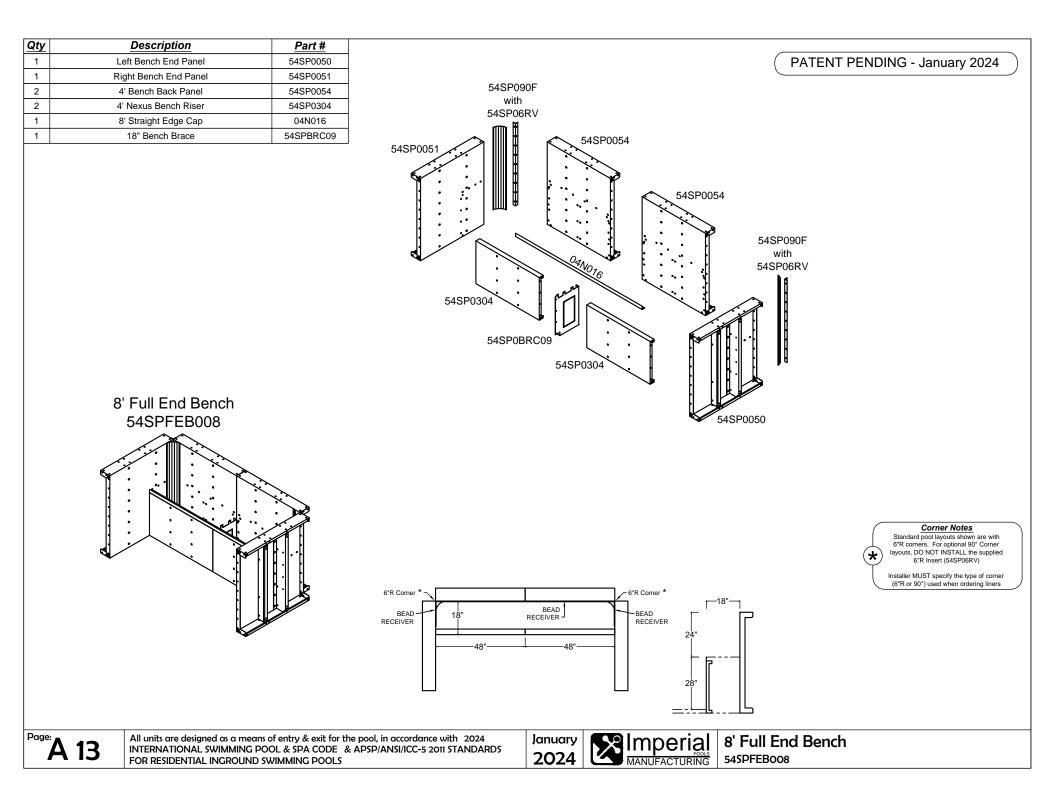

January 2024

|                                                                                                                                                                                                                                                                                  | PATENT PENDING - January 2024                                     |
|----------------------------------------------------------------------------------------------------------------------------------------------------------------------------------------------------------------------------------------------------------------------------------|-------------------------------------------------------------------|
| The Entertainer                                                                                                                                                                                                                                                                  | page no.                                                          |
| 8' x 16'<br>10' x 20'<br>12' x 24'                                                                                                                                                                                                                                               | 13<br>14<br>15                                                    |
| The Entertainer w/ Benc                                                                                                                                                                                                                                                          | h page no.                                                        |
| 8' x 16' with Bench<br>10' x 20' with Bench<br>12' x 24' with Bench                                                                                                                                                                                                              | 16<br>17<br>18                                                    |
| The Socializer w/ Bench                                                                                                                                                                                                                                                          | page no.                                                          |
| 8' x 16' with Bench<br>10' x 20' with Bench<br>12' x 24' with Bench                                                                                                                                                                                                              | 19<br>20<br>21                                                    |
| Appendix                                                                                                                                                                                                                                                                         | page no.                                                          |
| Full End Stair<br>Full End Stair & Sundeck<br>Side-by-Side Stair & Sundeck with<br>Wave Stair & Sundeck with Step<br>Full End Bench<br>Corner Bench<br>Bead Receiver & Edge Cap Insta<br>Skimmer Support<br>19" Wall Bracket for Elevated Inst<br>7" x 7" Aboveground Corner Cap | s Right A10 - A12<br>A13 - A15<br>A16 - A17<br>Ilation A18<br>A19 |