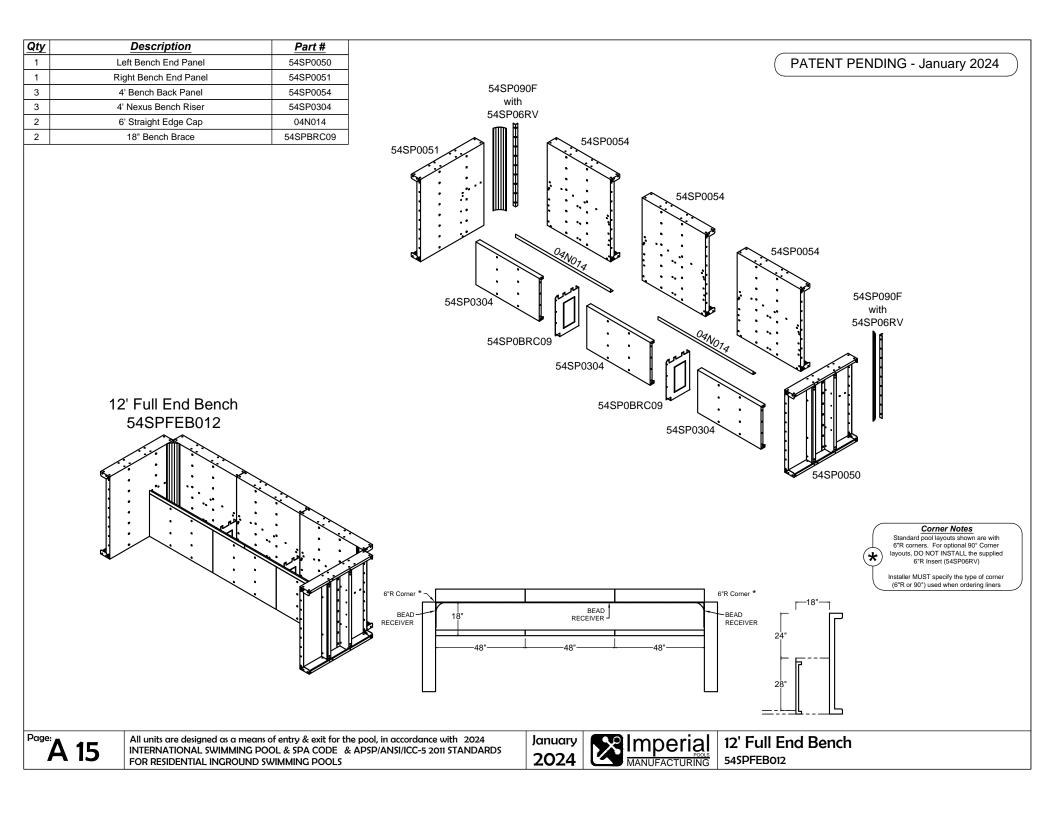

January 2024

|                                                                                                                                                                                                                                                                                  | PATENT PENDING - January 2024                                     |
|----------------------------------------------------------------------------------------------------------------------------------------------------------------------------------------------------------------------------------------------------------------------------------|-------------------------------------------------------------------|
| The Entertainer                                                                                                                                                                                                                                                                  | page no.                                                          |
| 8' x 16'<br>10' x 20'<br>12' x 24'                                                                                                                                                                                                                                               | 13<br>14<br>15                                                    |
| The Entertainer w/ Benc                                                                                                                                                                                                                                                          | h page no.                                                        |
| 8' x 16' with Bench<br>10' x 20' with Bench<br>12' x 24' with Bench                                                                                                                                                                                                              | 16<br>17<br>18                                                    |
| The Socializer w/ Bench                                                                                                                                                                                                                                                          | page no.                                                          |
| 8' x 16' with Bench<br>10' x 20' with Bench<br>12' x 24' with Bench                                                                                                                                                                                                              | 19<br>20<br>21                                                    |
| Appendix                                                                                                                                                                                                                                                                         | page no.                                                          |
| Full End Stair<br>Full End Stair & Sundeck<br>Side-by-Side Stair & Sundeck with<br>Wave Stair & Sundeck with Step<br>Full End Bench<br>Corner Bench<br>Bead Receiver & Edge Cap Insta<br>Skimmer Support<br>19" Wall Bracket for Elevated Inst<br>7" x 7" Aboveground Corner Cap | s Right A10 - A12<br>A13 - A15<br>A16 - A17<br>Ilation A18<br>A19 |