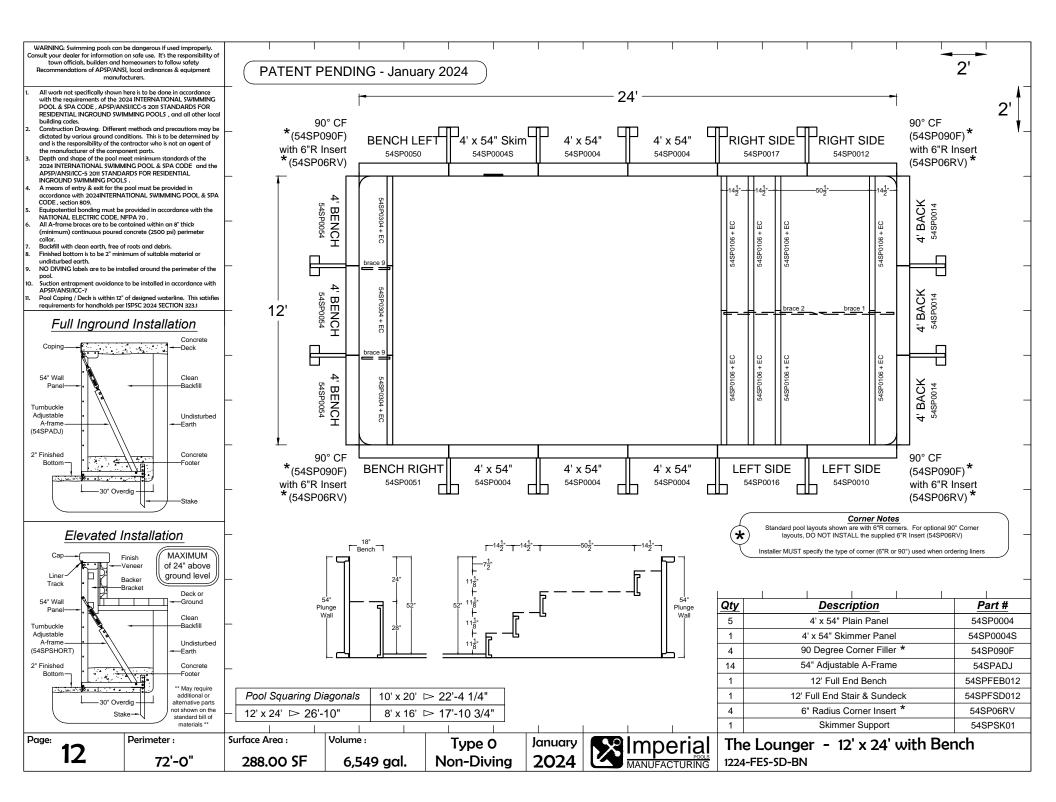

| The Lounger | page no. |
|-------------|----------|
| 8' x 16'    | <b>7</b> |
| 10' x 20'   | 8        |
| 12' x 24'   | <b>9</b> |

| The Lounger w/ Bench | page no. |
|----------------------|----------|
| 8' x 16' with Bench  | 10       |
| 10' x 20' with Bench | 11       |
| 12' x 24' with Bench | 12       |
|                      |          |