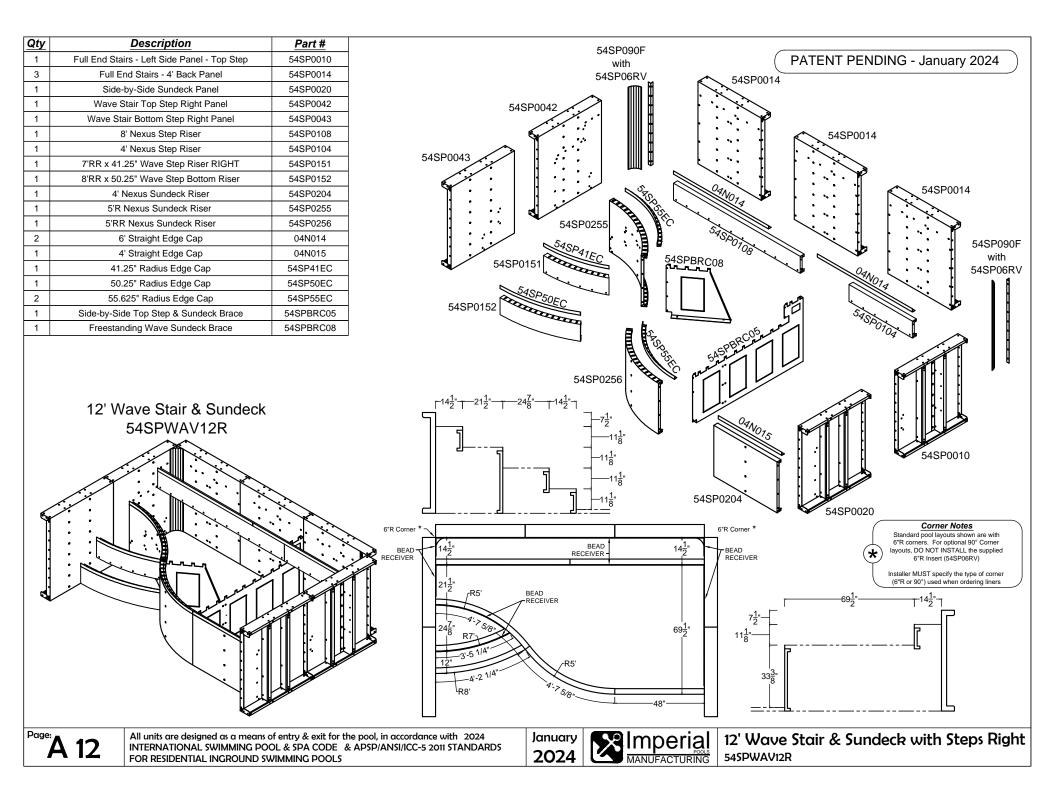

January 2024

|                                                                                                                                                                                                                                                                                  | PATENT PENDING - January 2024                                     |
|----------------------------------------------------------------------------------------------------------------------------------------------------------------------------------------------------------------------------------------------------------------------------------|-------------------------------------------------------------------|
| The Entertainer                                                                                                                                                                                                                                                                  | page no.                                                          |
| 8' x 16'<br>10' x 20'<br>12' x 24'                                                                                                                                                                                                                                               | 13<br>14<br>15                                                    |
| The Entertainer w/ Benc                                                                                                                                                                                                                                                          | h page no.                                                        |
| 8' x 16' with Bench<br>10' x 20' with Bench<br>12' x 24' with Bench                                                                                                                                                                                                              | 16<br>17<br>18                                                    |
| The Socializer w/ Bench                                                                                                                                                                                                                                                          | page no.                                                          |
| 8' x 16' with Bench<br>10' x 20' with Bench<br>12' x 24' with Bench                                                                                                                                                                                                              | 19<br>20<br>21                                                    |
| Appendix                                                                                                                                                                                                                                                                         | page no.                                                          |
| Full End Stair<br>Full End Stair & Sundeck<br>Side-by-Side Stair & Sundeck with<br>Wave Stair & Sundeck with Step<br>Full End Bench<br>Corner Bench<br>Bead Receiver & Edge Cap Insta<br>Skimmer Support<br>19" Wall Bracket for Elevated Inst<br>7" x 7" Aboveground Corner Cap | s Right A10 - A12<br>A13 - A15<br>A16 - A17<br>Ilation A18<br>A19 |