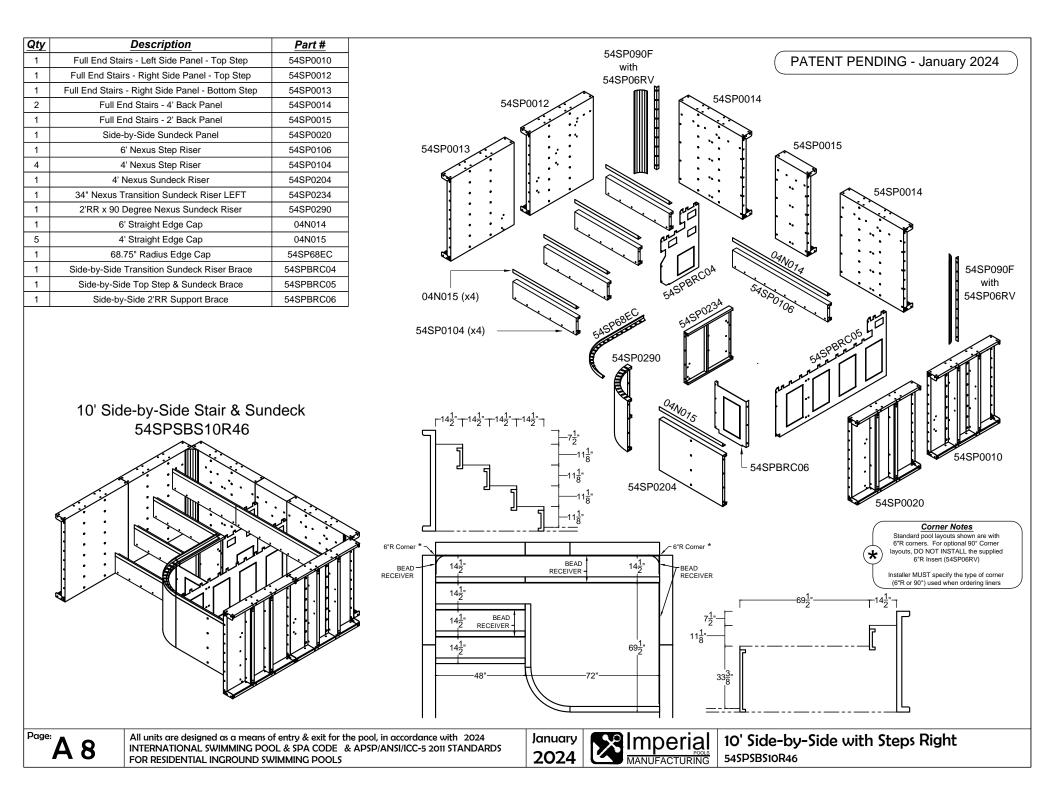

January 2024

|                                                                                                                                                                                                                                                                                  | PATENT PENDING - January 2024                                     |
|----------------------------------------------------------------------------------------------------------------------------------------------------------------------------------------------------------------------------------------------------------------------------------|-------------------------------------------------------------------|
| The Entertainer                                                                                                                                                                                                                                                                  | page no.                                                          |
| 8' x 16'<br>10' x 20'<br>12' x 24'                                                                                                                                                                                                                                               | 13<br>14<br>15                                                    |
| The Entertainer w/ Benc                                                                                                                                                                                                                                                          | h page no.                                                        |
| 8' x 16' with Bench<br>10' x 20' with Bench<br>12' x 24' with Bench                                                                                                                                                                                                              | 16<br>17<br>18                                                    |
| The Socializer w/ Bench                                                                                                                                                                                                                                                          | page no.                                                          |
| 8' x 16' with Bench<br>10' x 20' with Bench<br>12' x 24' with Bench                                                                                                                                                                                                              | 19<br>20<br>21                                                    |
| Appendix                                                                                                                                                                                                                                                                         | page no.                                                          |
| Full End Stair<br>Full End Stair & Sundeck<br>Side-by-Side Stair & Sundeck with<br>Wave Stair & Sundeck with Step<br>Full End Bench<br>Corner Bench<br>Bead Receiver & Edge Cap Insta<br>Skimmer Support<br>19" Wall Bracket for Elevated Inst<br>7" x 7" Aboveground Corner Cap | s Right A10 - A12<br>A13 - A15<br>A16 - A17<br>Ilation A18<br>A19 |