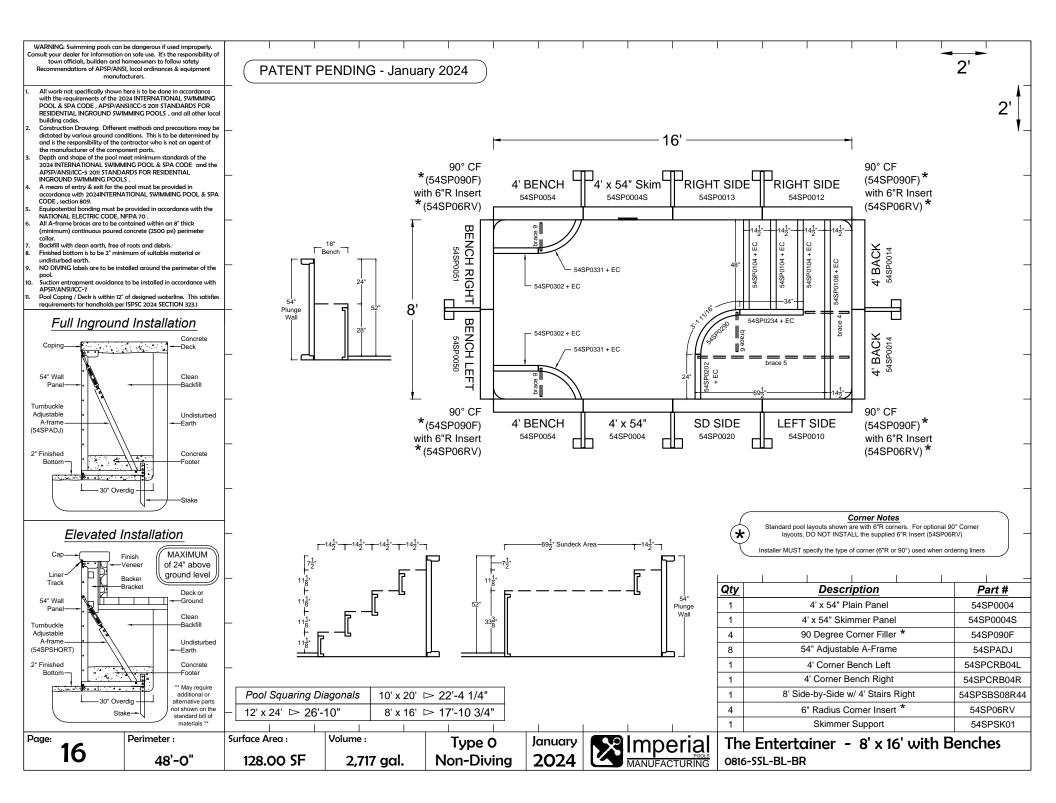

January 2024

|                                                                                                                                                                                                                                                                                  | PATENT PENDING - January 2024                                     |
|----------------------------------------------------------------------------------------------------------------------------------------------------------------------------------------------------------------------------------------------------------------------------------|-------------------------------------------------------------------|
| The Entertainer                                                                                                                                                                                                                                                                  | page no.                                                          |
| 8' x 16'<br>10' x 20'<br>12' x 24'                                                                                                                                                                                                                                               | 13<br>14<br>15                                                    |
| The Entertainer w/ Benc                                                                                                                                                                                                                                                          | h page no.                                                        |
| 8' x 16' with Bench<br>10' x 20' with Bench<br>12' x 24' with Bench                                                                                                                                                                                                              | 16<br>17<br>18                                                    |
| The Socializer w/ Bench                                                                                                                                                                                                                                                          | page no.                                                          |
| 8' x 16' with Bench<br>10' x 20' with Bench<br>12' x 24' with Bench                                                                                                                                                                                                              | 19<br>20<br>21                                                    |
| Appendix                                                                                                                                                                                                                                                                         | page no.                                                          |
| Full End Stair<br>Full End Stair & Sundeck<br>Side-by-Side Stair & Sundeck with<br>Wave Stair & Sundeck with Step<br>Full End Bench<br>Corner Bench<br>Bead Receiver & Edge Cap Insta<br>Skimmer Support<br>19" Wall Bracket for Elevated Inst<br>7" x 7" Aboveground Corner Cap | s Right A10 - A12<br>A13 - A15<br>A16 - A17<br>Ilation A18<br>A19 |