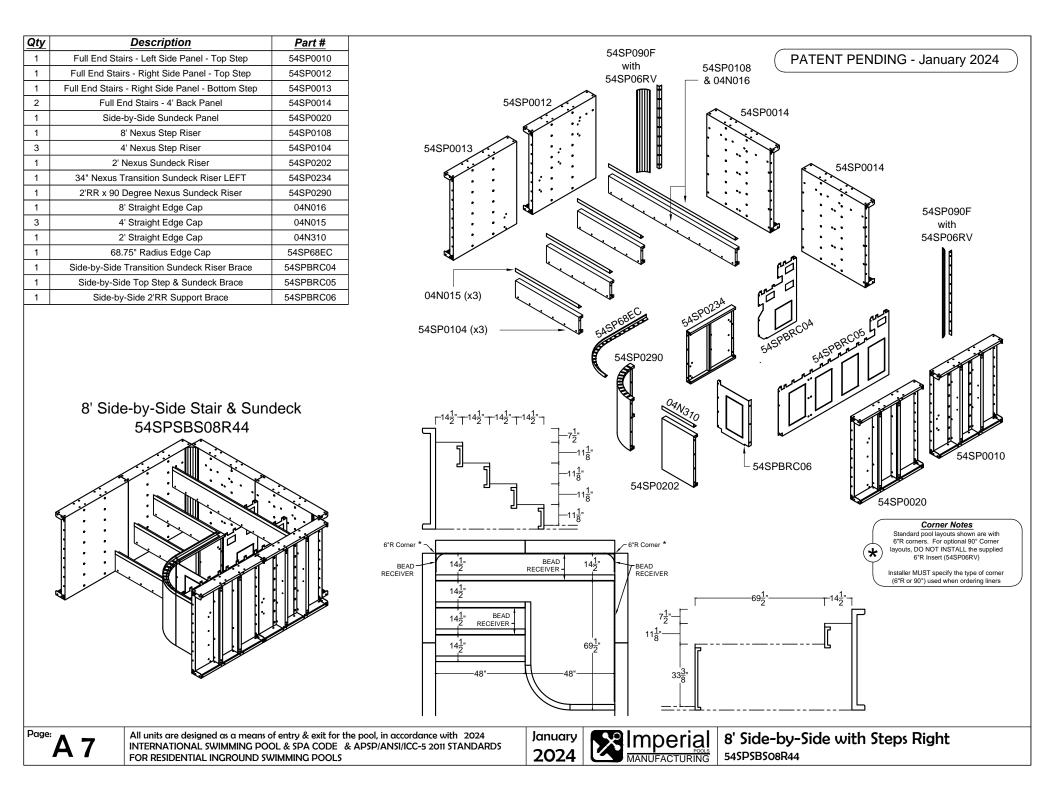

January 2024

|                                                                                                                                                                                                                                                                                  | PATENT PENDING - January 2024                                     |
|----------------------------------------------------------------------------------------------------------------------------------------------------------------------------------------------------------------------------------------------------------------------------------|-------------------------------------------------------------------|
| The Entertainer                                                                                                                                                                                                                                                                  | page no.                                                          |
| 8' x 16'<br>10' x 20'<br>12' x 24'                                                                                                                                                                                                                                               | 13<br>14<br>15                                                    |
| The Entertainer w/ Benc                                                                                                                                                                                                                                                          | h page no.                                                        |
| 8' x 16' with Bench<br>10' x 20' with Bench<br>12' x 24' with Bench                                                                                                                                                                                                              | 16<br>17<br>18                                                    |
| The Socializer w/ Bench                                                                                                                                                                                                                                                          | page no.                                                          |
| 8' x 16' with Bench<br>10' x 20' with Bench<br>12' x 24' with Bench                                                                                                                                                                                                              | 19<br>20<br>21                                                    |
| Appendix                                                                                                                                                                                                                                                                         | page no.                                                          |
| Full End Stair<br>Full End Stair & Sundeck<br>Side-by-Side Stair & Sundeck with<br>Wave Stair & Sundeck with Step<br>Full End Bench<br>Corner Bench<br>Bead Receiver & Edge Cap Insta<br>Skimmer Support<br>19" Wall Bracket for Elevated Inst<br>7" x 7" Aboveground Corner Cap | s Right A10 - A12<br>A13 - A15<br>A16 - A17<br>Ilation A18<br>A19 |