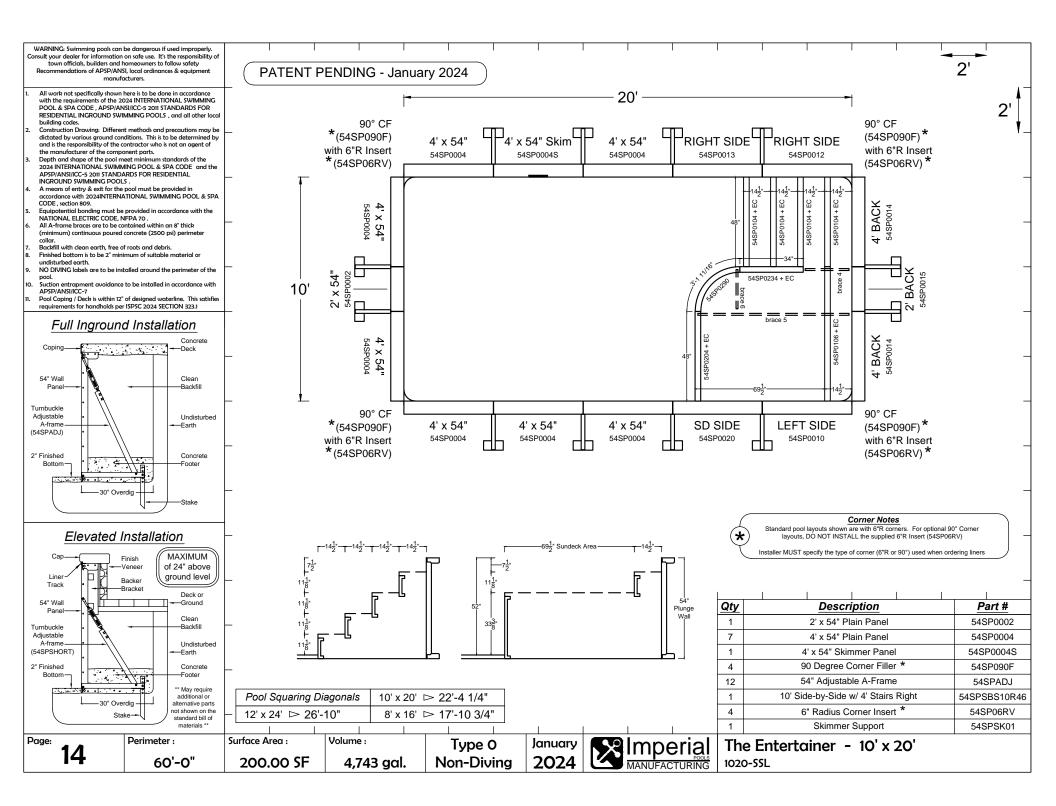

January 2024

|                                                                                                                                                                                                                                                                                  | PATENT PENDING - January 2024                                     |
|----------------------------------------------------------------------------------------------------------------------------------------------------------------------------------------------------------------------------------------------------------------------------------|-------------------------------------------------------------------|
| The Entertainer                                                                                                                                                                                                                                                                  | page no.                                                          |
| 8' x 16'<br>10' x 20'<br>12' x 24'                                                                                                                                                                                                                                               | 13<br>14<br>15                                                    |
| The Entertainer w/ Benc                                                                                                                                                                                                                                                          | h page no.                                                        |
| 8' x 16' with Bench<br>10' x 20' with Bench<br>12' x 24' with Bench                                                                                                                                                                                                              | 16<br>17<br>18                                                    |
| The Socializer w/ Bench                                                                                                                                                                                                                                                          | page no.                                                          |
| 8' x 16' with Bench<br>10' x 20' with Bench<br>12' x 24' with Bench                                                                                                                                                                                                              | 19<br>20<br>21                                                    |
| Appendix                                                                                                                                                                                                                                                                         | page no.                                                          |
| Full End Stair<br>Full End Stair & Sundeck<br>Side-by-Side Stair & Sundeck with<br>Wave Stair & Sundeck with Step<br>Full End Bench<br>Corner Bench<br>Bead Receiver & Edge Cap Insta<br>Skimmer Support<br>19" Wall Bracket for Elevated Inst<br>7" x 7" Aboveground Corner Cap | s Right A10 - A12<br>A13 - A15<br>A16 - A17<br>Ilation A18<br>A19 |