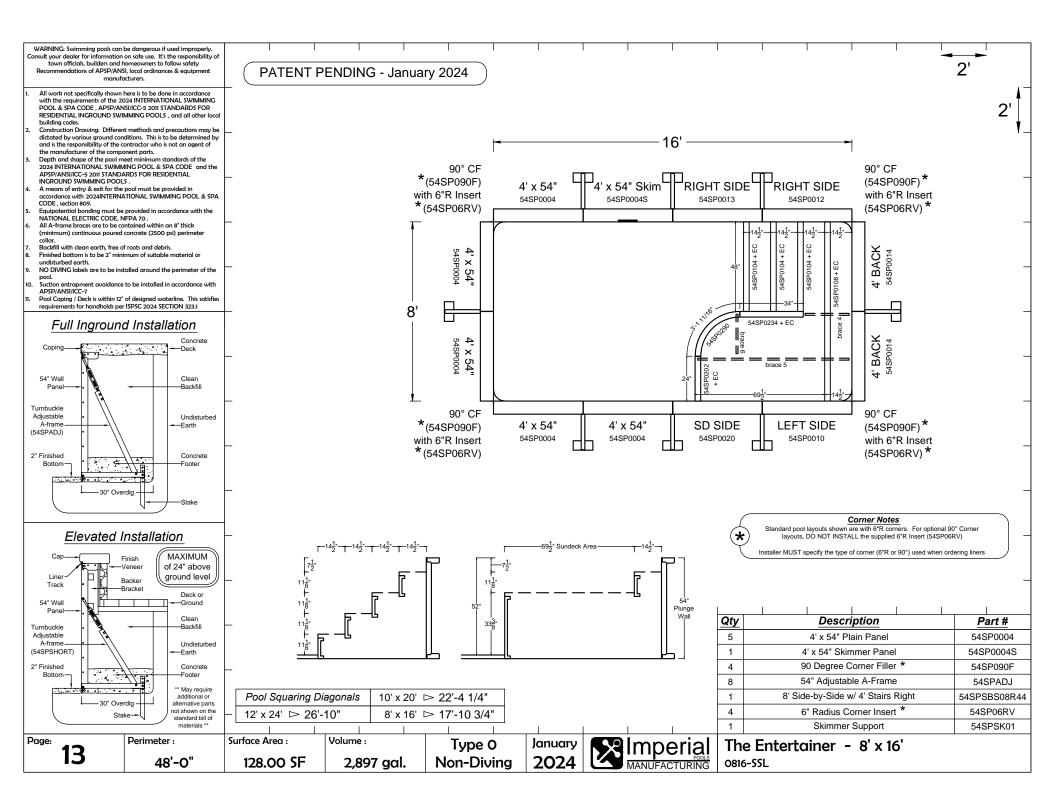

January 2024

|                                                                                                                                                                                                                                                                                  | PATENT PENDING - January 2024                                     |
|----------------------------------------------------------------------------------------------------------------------------------------------------------------------------------------------------------------------------------------------------------------------------------|-------------------------------------------------------------------|
| The Entertainer                                                                                                                                                                                                                                                                  | page no.                                                          |
| 8' x 16'<br>10' x 20'<br>12' x 24'                                                                                                                                                                                                                                               | 13<br>14<br>15                                                    |
| The Entertainer w/ Benc                                                                                                                                                                                                                                                          | h page no.                                                        |
| 8' x 16' with Bench<br>10' x 20' with Bench<br>12' x 24' with Bench                                                                                                                                                                                                              | 16<br>17<br>18                                                    |
| The Socializer w/ Bench                                                                                                                                                                                                                                                          | page no.                                                          |
| 8' x 16' with Bench<br>10' x 20' with Bench<br>12' x 24' with Bench                                                                                                                                                                                                              | 19<br>20<br>21                                                    |
| Appendix                                                                                                                                                                                                                                                                         | page no.                                                          |
| Full End Stair<br>Full End Stair & Sundeck<br>Side-by-Side Stair & Sundeck with<br>Wave Stair & Sundeck with Step<br>Full End Bench<br>Corner Bench<br>Bead Receiver & Edge Cap Insta<br>Skimmer Support<br>19" Wall Bracket for Elevated Inst<br>7" x 7" Aboveground Corner Cap | s Right A10 - A12<br>A13 - A15<br>A16 - A17<br>Ilation A18<br>A19 |