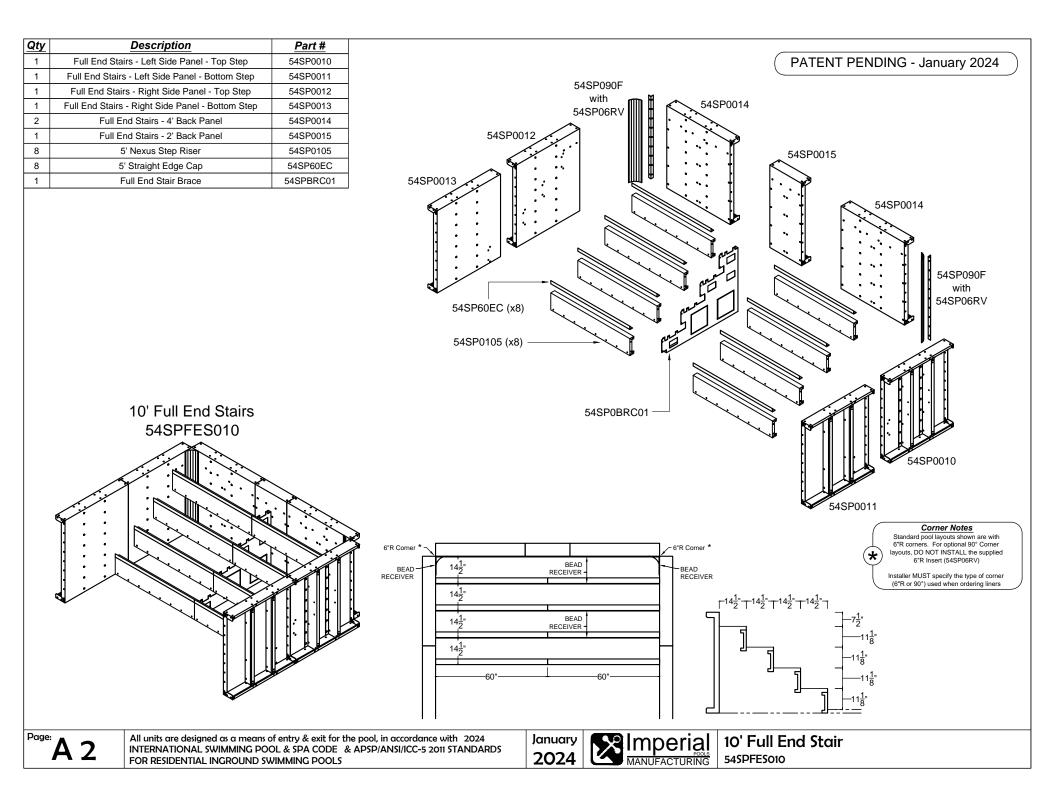

January 2024

|                                                                                                                                                                                                                                                                                  | PATENT PENDING - January 2024                                     |
|----------------------------------------------------------------------------------------------------------------------------------------------------------------------------------------------------------------------------------------------------------------------------------|-------------------------------------------------------------------|
| The Entertainer                                                                                                                                                                                                                                                                  | page no.                                                          |
| 8' x 16'<br>10' x 20'<br>12' x 24'                                                                                                                                                                                                                                               | 13<br>14<br>15                                                    |
| The Entertainer w/ Benc                                                                                                                                                                                                                                                          | h page no.                                                        |
| 8' x 16' with Bench<br>10' x 20' with Bench<br>12' x 24' with Bench                                                                                                                                                                                                              | 16<br>17<br>18                                                    |
| The Socializer w/ Bench                                                                                                                                                                                                                                                          | page no.                                                          |
| 8' x 16' with Bench<br>10' x 20' with Bench<br>12' x 24' with Bench                                                                                                                                                                                                              | 19<br>20<br>21                                                    |
| Appendix                                                                                                                                                                                                                                                                         | page no.                                                          |
| Full End Stair<br>Full End Stair & Sundeck<br>Side-by-Side Stair & Sundeck with<br>Wave Stair & Sundeck with Step<br>Full End Bench<br>Corner Bench<br>Bead Receiver & Edge Cap Insta<br>Skimmer Support<br>19" Wall Bracket for Elevated Inst<br>7" x 7" Aboveground Corner Cap | s Right A10 - A12<br>A13 - A15<br>A16 - A17<br>Ilation A18<br>A19 |