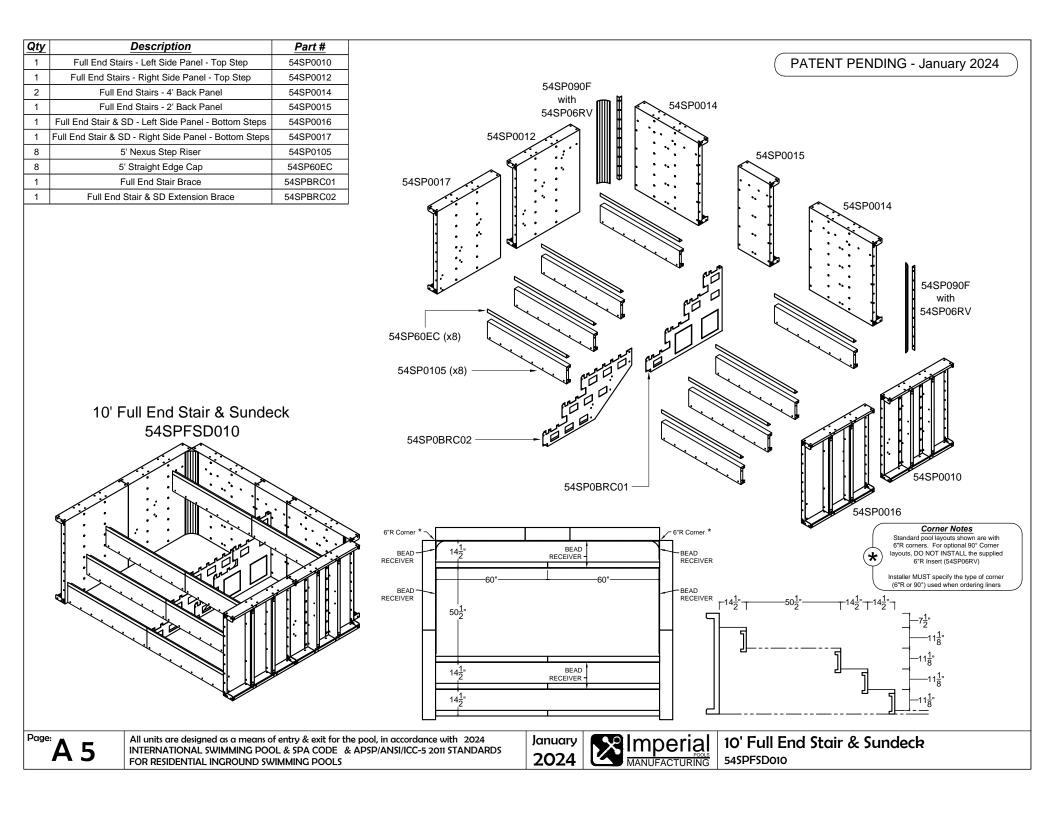

January 2024

|                                                                                                                                                                                                                                                                                  | PATENT PENDING - January 2024                                     |
|----------------------------------------------------------------------------------------------------------------------------------------------------------------------------------------------------------------------------------------------------------------------------------|-------------------------------------------------------------------|
| The Entertainer                                                                                                                                                                                                                                                                  | page no.                                                          |
| 8' x 16'<br>10' x 20'<br>12' x 24'                                                                                                                                                                                                                                               | 13<br>14<br>15                                                    |
| The Entertainer w/ Benc                                                                                                                                                                                                                                                          | h page no.                                                        |
| 8' x 16' with Bench<br>10' x 20' with Bench<br>12' x 24' with Bench                                                                                                                                                                                                              | 16<br>17<br>18                                                    |
| The Socializer w/ Bench                                                                                                                                                                                                                                                          | page no.                                                          |
| 8' x 16' with Bench<br>10' x 20' with Bench<br>12' x 24' with Bench                                                                                                                                                                                                              | 19<br>20<br>21                                                    |
| Appendix                                                                                                                                                                                                                                                                         | page no.                                                          |
| Full End Stair<br>Full End Stair & Sundeck<br>Side-by-Side Stair & Sundeck with<br>Wave Stair & Sundeck with Step<br>Full End Bench<br>Corner Bench<br>Bead Receiver & Edge Cap Insta<br>Skimmer Support<br>19" Wall Bracket for Elevated Inst<br>7" x 7" Aboveground Corner Cap | s Right A10 - A12<br>A13 - A15<br>A16 - A17<br>Ilation A18<br>A19 |