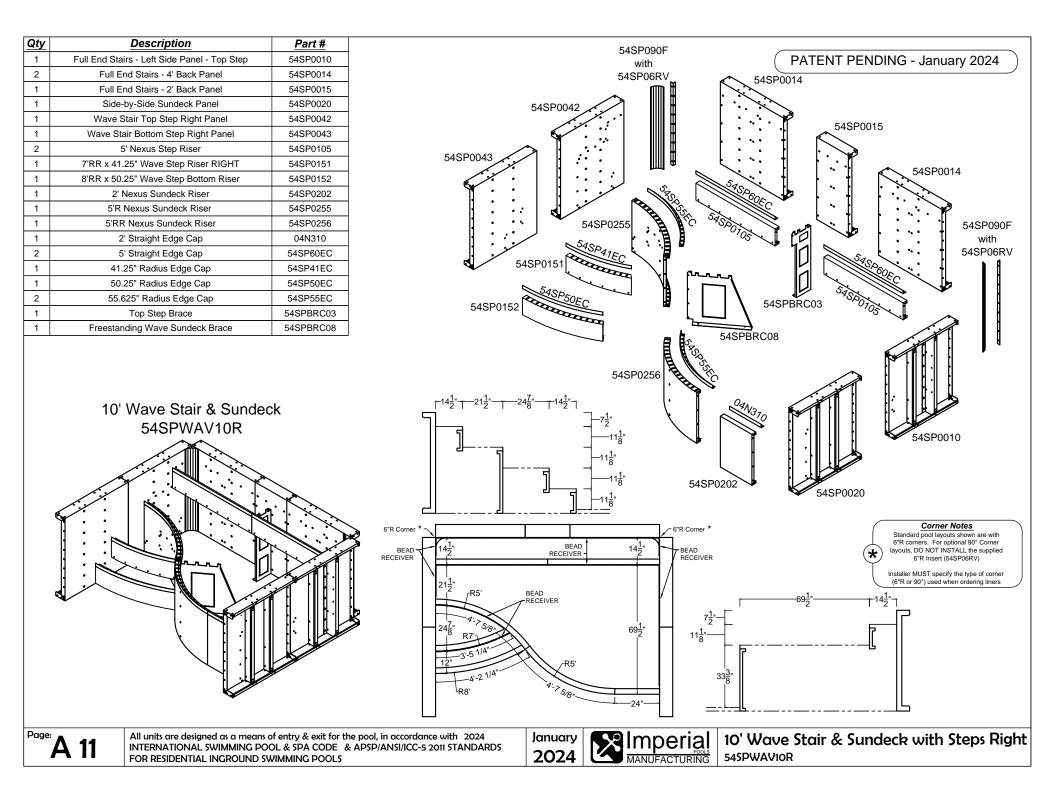

January 2024

|                                                                                                                                                                                                                                                                                  | PATENT PENDING - January 2024                                     |
|----------------------------------------------------------------------------------------------------------------------------------------------------------------------------------------------------------------------------------------------------------------------------------|-------------------------------------------------------------------|
| The Entertainer                                                                                                                                                                                                                                                                  | page no.                                                          |
| 8' x 16'<br>10' x 20'<br>12' x 24'                                                                                                                                                                                                                                               | 13<br>14<br>15                                                    |
| The Entertainer w/ Benc                                                                                                                                                                                                                                                          | h page no.                                                        |
| 8' x 16' with Bench<br>10' x 20' with Bench<br>12' x 24' with Bench                                                                                                                                                                                                              | 16<br>17<br>18                                                    |
| The Socializer w/ Bench                                                                                                                                                                                                                                                          | page no.                                                          |
| 8' x 16' with Bench<br>10' x 20' with Bench<br>12' x 24' with Bench                                                                                                                                                                                                              | 19<br>20<br>21                                                    |
| Appendix                                                                                                                                                                                                                                                                         | page no.                                                          |
| Full End Stair<br>Full End Stair & Sundeck<br>Side-by-Side Stair & Sundeck with<br>Wave Stair & Sundeck with Step<br>Full End Bench<br>Corner Bench<br>Bead Receiver & Edge Cap Insta<br>Skimmer Support<br>19" Wall Bracket for Elevated Inst<br>7" x 7" Aboveground Corner Cap | s Right A10 - A12<br>A13 - A15<br>A16 - A17<br>Ilation A18<br>A19 |