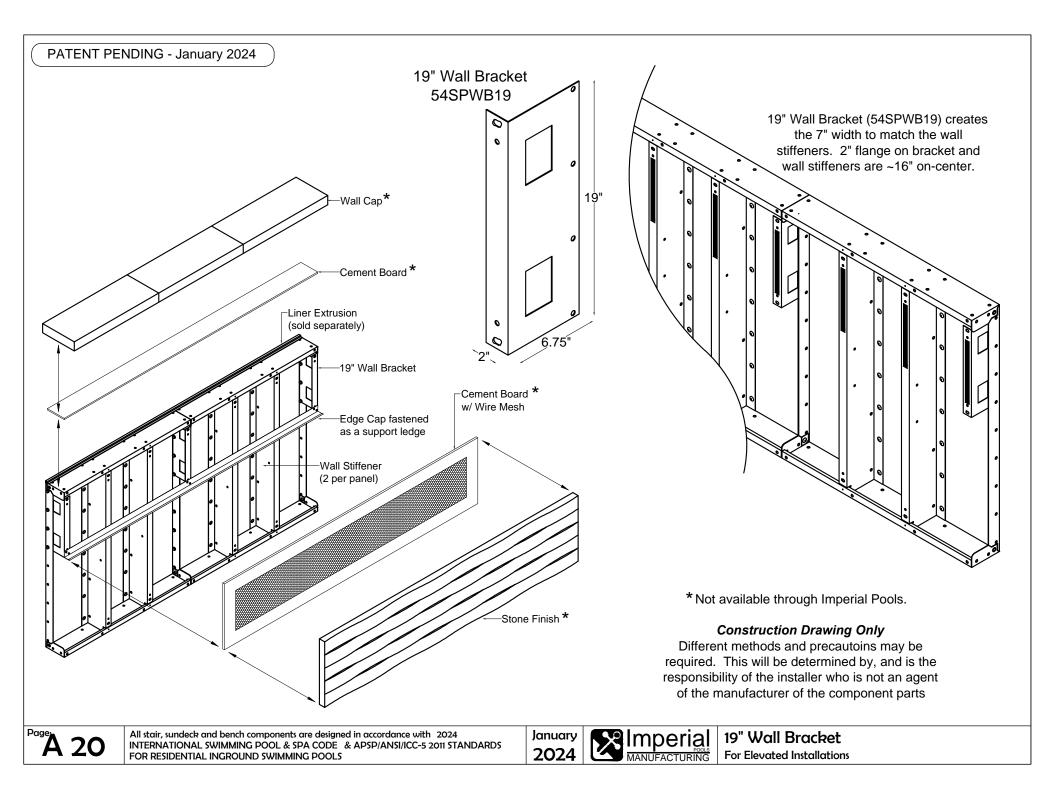

January 2024

|                                                                                                                                                                                                                                                                                  | PATENT PENDING - January 2024                                     |
|----------------------------------------------------------------------------------------------------------------------------------------------------------------------------------------------------------------------------------------------------------------------------------|-------------------------------------------------------------------|
| The Entertainer                                                                                                                                                                                                                                                                  | page no.                                                          |
| 8' x 16'<br>10' x 20'<br>12' x 24'                                                                                                                                                                                                                                               | 13<br>14<br>15                                                    |
| The Entertainer w/ Benc                                                                                                                                                                                                                                                          | h page no.                                                        |
| 8' x 16' with Bench<br>10' x 20' with Bench<br>12' x 24' with Bench                                                                                                                                                                                                              | 16<br>17<br>18                                                    |
| The Socializer w/ Bench                                                                                                                                                                                                                                                          | page no.                                                          |
| 8' x 16' with Bench<br>10' x 20' with Bench<br>12' x 24' with Bench                                                                                                                                                                                                              | 19<br>20<br>21                                                    |
| Appendix                                                                                                                                                                                                                                                                         | page no.                                                          |
| Full End Stair<br>Full End Stair & Sundeck<br>Side-by-Side Stair & Sundeck with<br>Wave Stair & Sundeck with Step<br>Full End Bench<br>Corner Bench<br>Bead Receiver & Edge Cap Insta<br>Skimmer Support<br>19" Wall Bracket for Elevated Inst<br>7" x 7" Aboveground Corner Cap | s Right A10 - A12<br>A13 - A15<br>A16 - A17<br>Ilation A18<br>A19 |