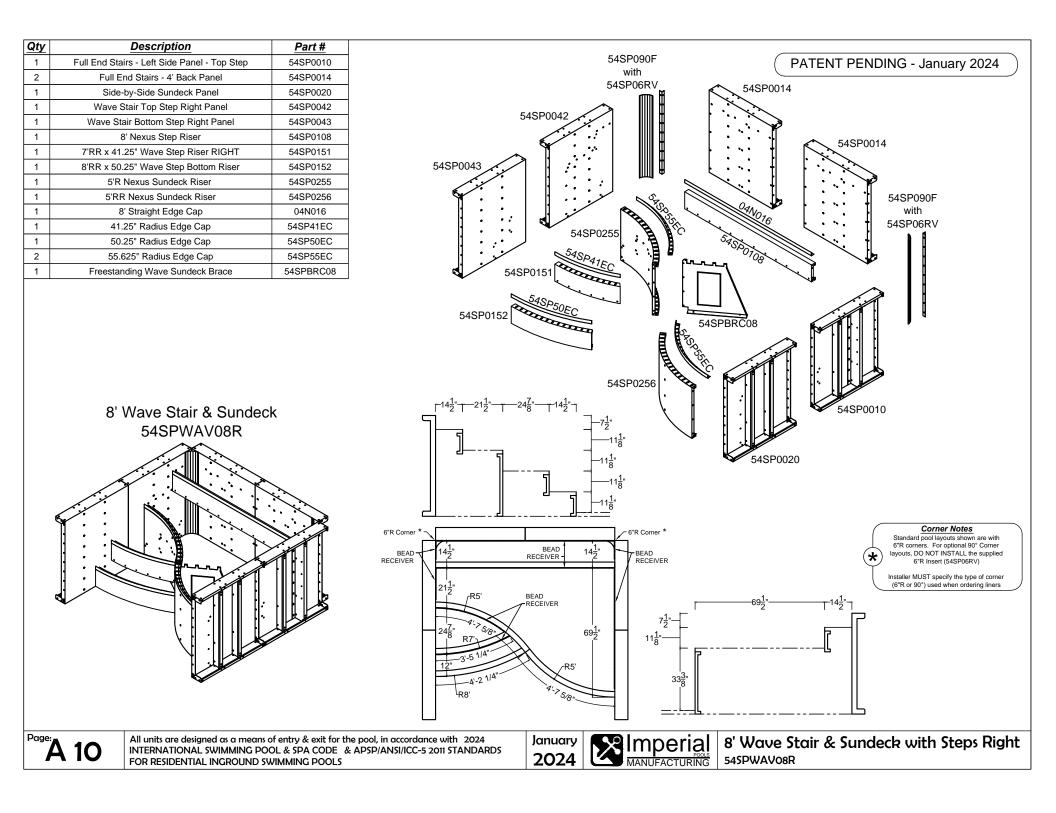

January 2024

|                                                                                                                                                                                                                                                                                  | PATENT PENDING - January 2024                                     |
|----------------------------------------------------------------------------------------------------------------------------------------------------------------------------------------------------------------------------------------------------------------------------------|-------------------------------------------------------------------|
| The Entertainer                                                                                                                                                                                                                                                                  | page no.                                                          |
| 8' x 16'<br>10' x 20'<br>12' x 24'                                                                                                                                                                                                                                               | 13<br>14<br>15                                                    |
| The Entertainer w/ Benc                                                                                                                                                                                                                                                          | h page no.                                                        |
| 8' x 16' with Bench<br>10' x 20' with Bench<br>12' x 24' with Bench                                                                                                                                                                                                              | 16<br>17<br>18                                                    |
| The Socializer w/ Bench                                                                                                                                                                                                                                                          | page no.                                                          |
| 8' x 16' with Bench<br>10' x 20' with Bench<br>12' x 24' with Bench                                                                                                                                                                                                              | 19<br>20<br>21                                                    |
| Appendix                                                                                                                                                                                                                                                                         | page no.                                                          |
| Full End Stair<br>Full End Stair & Sundeck<br>Side-by-Side Stair & Sundeck with<br>Wave Stair & Sundeck with Step<br>Full End Bench<br>Corner Bench<br>Bead Receiver & Edge Cap Insta<br>Skimmer Support<br>19" Wall Bracket for Elevated Inst<br>7" x 7" Aboveground Corner Cap | s Right A10 - A12<br>A13 - A15<br>A16 - A17<br>Ilation A18<br>A19 |