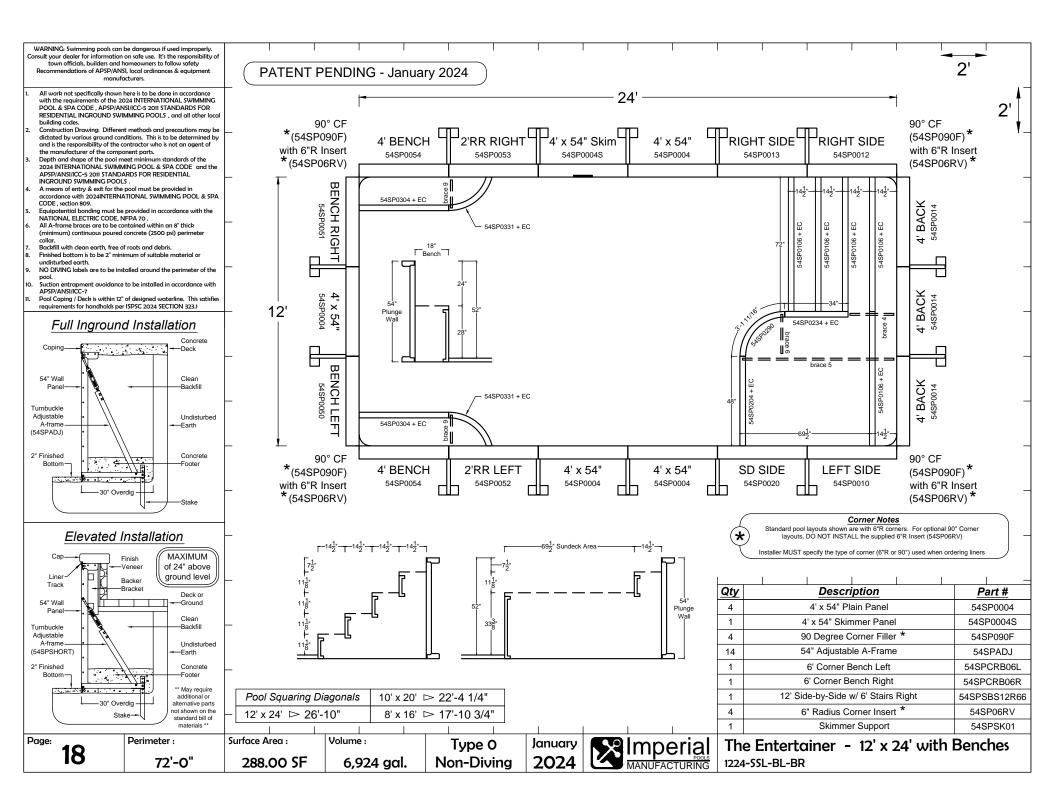

January 2024

|                                                                                                                                                                                                                                                                                  | PATENT PENDING - January 2024                                     |
|----------------------------------------------------------------------------------------------------------------------------------------------------------------------------------------------------------------------------------------------------------------------------------|-------------------------------------------------------------------|
| The Entertainer                                                                                                                                                                                                                                                                  | page no.                                                          |
| 8' x 16'<br>10' x 20'<br>12' x 24'                                                                                                                                                                                                                                               | 13<br>14<br>15                                                    |
| The Entertainer w/ Benc                                                                                                                                                                                                                                                          | h page no.                                                        |
| 8' x 16' with Bench<br>10' x 20' with Bench<br>12' x 24' with Bench                                                                                                                                                                                                              | 16<br>17<br>18                                                    |
| The Socializer w/ Bench                                                                                                                                                                                                                                                          | page no.                                                          |
| 8' x 16' with Bench<br>10' x 20' with Bench<br>12' x 24' with Bench                                                                                                                                                                                                              | 19<br>20<br>21                                                    |
| Appendix                                                                                                                                                                                                                                                                         | page no.                                                          |
| Full End Stair<br>Full End Stair & Sundeck<br>Side-by-Side Stair & Sundeck with<br>Wave Stair & Sundeck with Step<br>Full End Bench<br>Corner Bench<br>Bead Receiver & Edge Cap Insta<br>Skimmer Support<br>19" Wall Bracket for Elevated Inst<br>7" x 7" Aboveground Corner Cap | s Right A10 - A12<br>A13 - A15<br>A16 - A17<br>Ilation A18<br>A19 |