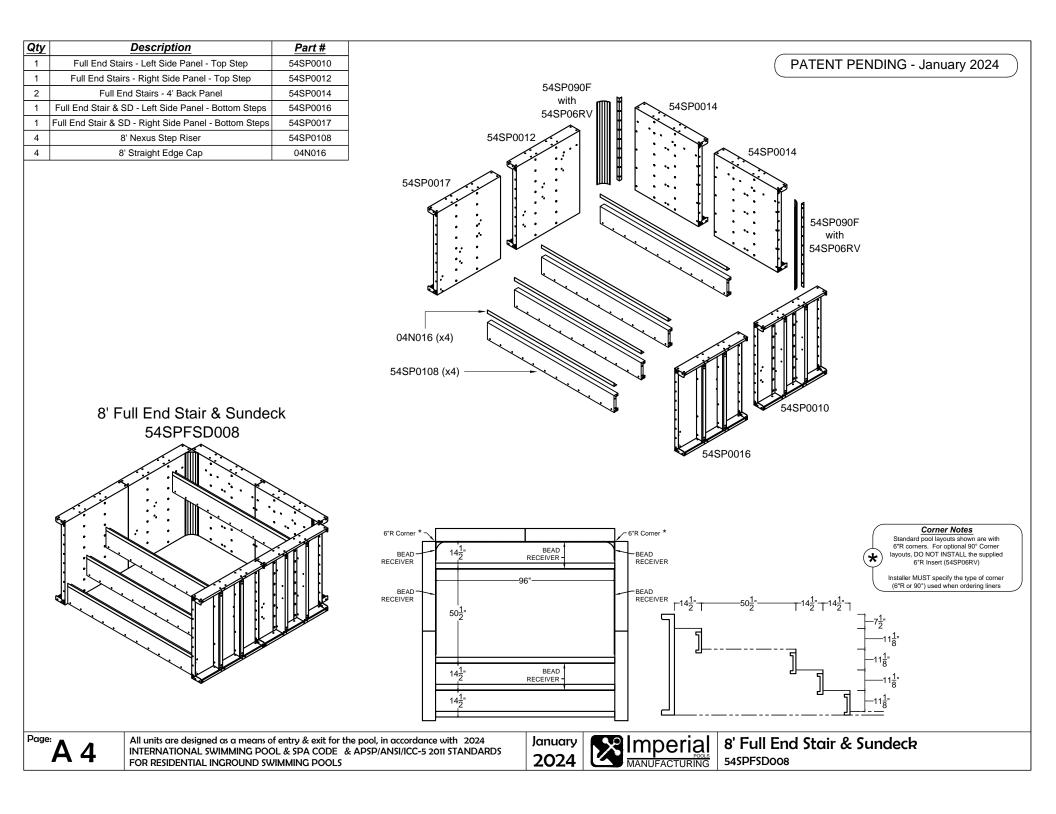

January 2024

|                                                                                                                                                                                                                                                                                  | PATENT PENDING - January 2024                                     |
|----------------------------------------------------------------------------------------------------------------------------------------------------------------------------------------------------------------------------------------------------------------------------------|-------------------------------------------------------------------|
| The Entertainer                                                                                                                                                                                                                                                                  | page no.                                                          |
| 8' x 16'<br>10' x 20'<br>12' x 24'                                                                                                                                                                                                                                               | 13<br>14<br>15                                                    |
| The Entertainer w/ Benc                                                                                                                                                                                                                                                          | h page no.                                                        |
| 8' x 16' with Bench<br>10' x 20' with Bench<br>12' x 24' with Bench                                                                                                                                                                                                              | 16<br>17<br>18                                                    |
| The Socializer w/ Bench                                                                                                                                                                                                                                                          | page no.                                                          |
| 8' x 16' with Bench<br>10' x 20' with Bench<br>12' x 24' with Bench                                                                                                                                                                                                              | 19<br>20<br>21                                                    |
| Appendix                                                                                                                                                                                                                                                                         | page no.                                                          |
| Full End Stair<br>Full End Stair & Sundeck<br>Side-by-Side Stair & Sundeck with<br>Wave Stair & Sundeck with Step<br>Full End Bench<br>Corner Bench<br>Bead Receiver & Edge Cap Insta<br>Skimmer Support<br>19" Wall Bracket for Elevated Inst<br>7" x 7" Aboveground Corner Cap | s Right A10 - A12<br>A13 - A15<br>A16 - A17<br>Ilation A18<br>A19 |