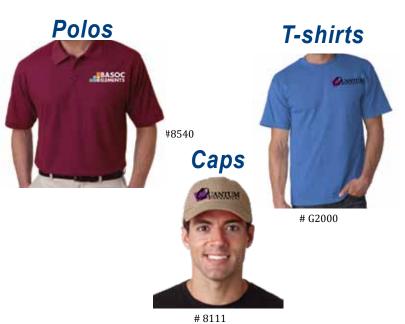

Logo Options

YOUR **COMPANY LOGO** 

**Embroidered Dress Shirts** 

> Ask About Tall Sizes, Sweatshirts, Jackets, & MORE

Wearables Program **COMPLETE DETAILS** 

**VIEW ALL STYLES & OPTIONS** www.xtremescreenprint.com