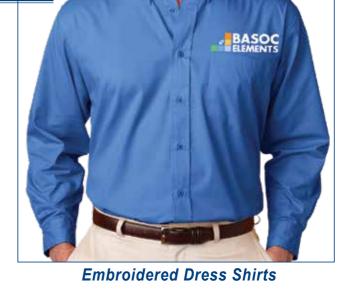

## Customize Your Team's Apparel INCLUDES 2 LOGOS!

Logo Options

YOUR COMPANY LOGO

blue-purple logo