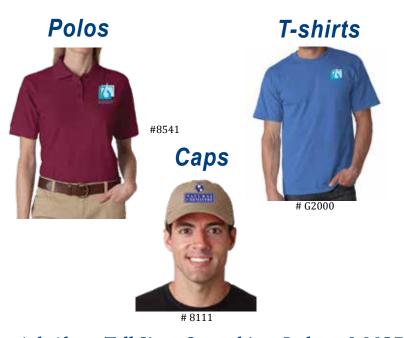

## Customize Your Team's Apparel INCLUDES 2 LOGOS!

Logo Options

YOUR COMPANY LOGO

**Embroidered Dress Shirts** 

> Ask About Tall Sizes, Sweatshirts, Jackets, & MORE

Wearables Program COMPLETE DETAILS

VIEW ALL STYLES & OPTIONS www.xtremescreenprint.com