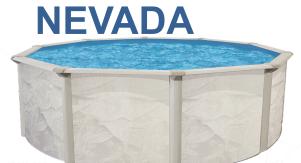

## PRODUCT SPECIFICATIONS **AND DETAILS**

**Pool Manufacturer: Pool Brand:** Trevi Cornelius

**Manufacturer Pool Name: Imperial Name:** Echo Neveda

Warranty: **Blue Cascade Year:** 2016 20 Year (2/20 Year Pro-rated)

**Pool Wall Height:** 52"

**Imperial Cataloged Sizes:** 15' R 18' R 21' R 24' R 12'x24" Oval 16'x26' Oval (Measurements are pool wall length)

Other Sizes Available:

**ROUNDS:** 27' R

**OVALS:** 

Stock Oval: Buttress, A-Brace