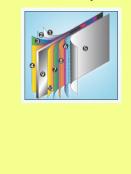

## **Steel Wall Components:**

Steel guage?

- 1. Plasticized SP coating
- 2. Molten zinc coat
- 3. Primer Coat
- 4. Application of an alkaline solution to cleanse the oxides
- 5. Ultra-resistant polymer
- 6. Heat-hardened inlay
- 7. Primer coat
- 8. Chromate anti-rust coat
- 9. Steel wall core
- 10. Application of an alkaline solution to cleanse the oxides