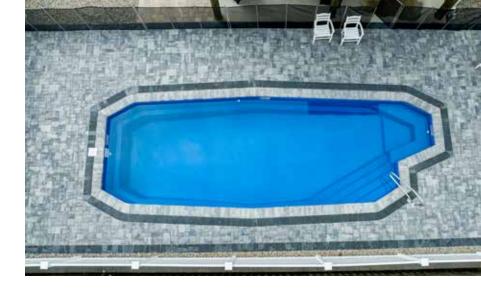

### St. George

Absolute peace. Absolute tranquility... absolute escapism.

Length: 25'8"

Width: 12'

Shallow End Depth: 3'6" Deep End Depth: 5'6"