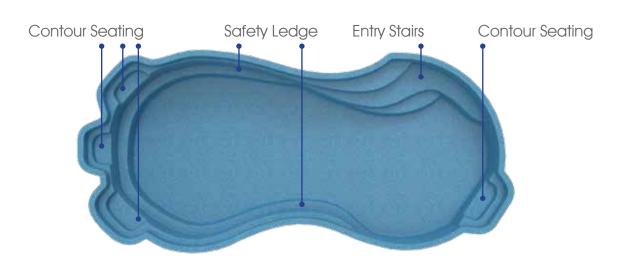

### St. George

Absolute peace. Absolute tranquility... absolute escapism.

Length: 25'8"

Width: 12'

Shallow End Depth: 3'6" Deep End Depth: 5'6"