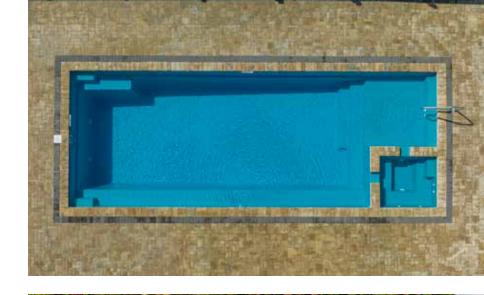

### St. George

Absolute peace. Absolute tranquility... absolute escapism.

Length: 25'8"

Width: 12'

Shallow End Depth: 3'6" Deep End Depth: 5'6"