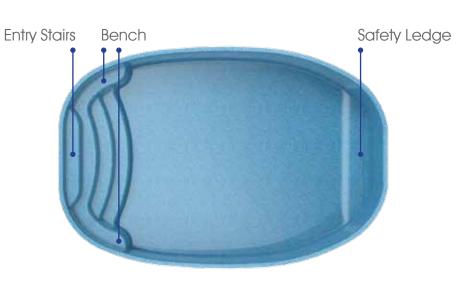

### St. George

Absolute peace. Absolute tranquility... absolute escapism.

Length: 25'8"

Width: 12'

Shallow End Depth: 3'6" Deep End Depth: 5'6"

# Grayton

Escape from it all... in your everyday place.

Length: 23'10" Width: 11'8" Depth: 4'6"

All Blue Anchor Pools are Non-Diving Pools

# Sanibel Plunge

The perfect family escape... filled with fun and togetherness.

Length: 17' Width: 8'6" Depth: 4'6"

All Blue Anchor Pools are Non-Diving Pools

## Siesta Key

Escape to a relaxing getaway... and find peace of mind.

Length: 14'6" Width: 7'4" Depth: 4'

### Naples

Imagine the perfect place... for family-friendly activities and outdoor fun.

Length: 26' Width: 12'8"

Shallow End Depth: 4'6" Deep End Depth: 5'9"