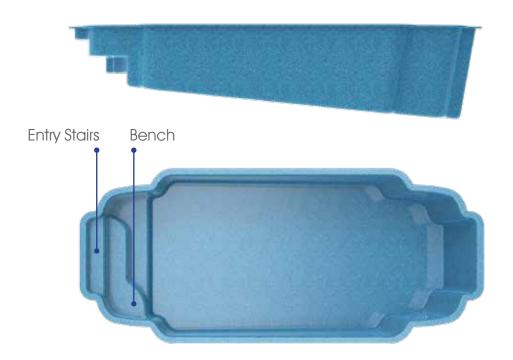

### Layers of Excellence

- 1. Suncoat Pool Finish (Gelcoat)
- 2. Chop Strand Mat with Vinyl Ester
- 3. Combo Mat with Polyester Resin
- 4. Combo Mat with Polyester Resin (2nd layer)

- 5. Chop Strand Mat with Polyester Resin
- 6. Woven Roving with Polyester Resin
- 7. Honeycomb Reinforcement Stiffeners
- 8. Chop Strand Mat with Polyester Resin (2nd layer)

### St. George

Absolute peace. Absolute tranquility... absolute escapism.

Length: 25'8"

Width: 12'

Shallow End Depth: 3'6" Deep End Depth: 5'6"