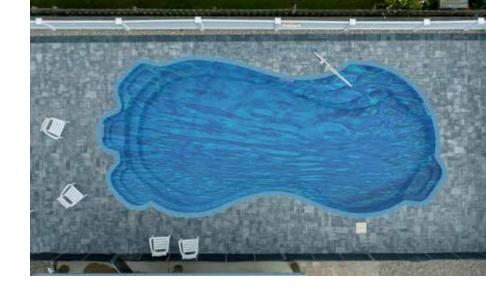

### St. George

Absolute peace. Absolute tranquility... absolute escapism.

Length: 25'8"

Width: 12'

Shallow End Depth: 3'6" Deep End Depth: 5'6"