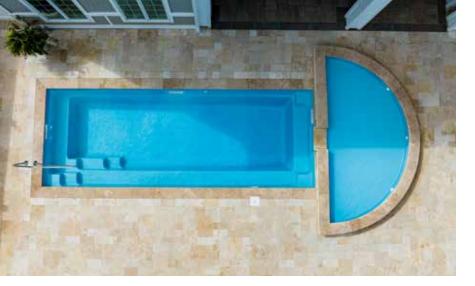

### Layers of Excellence

- 1. Suncoat Pool Finish (Gelcoat)
- 2. Chop Strand Mat with Vinyl Ester
- 3. Combo Mat with Polyester Resin
- 4. Combo Mat with Polyester Resin (2nd layer)

- 5. Chop Strand Mat with Polyester Resin
- 6. Woven Roving with Polyester Resin
- 7. Honeycomb Reinforcement Stiffeners
- 8. Chop Strand Mat with Polyester Resin (2nd layer)