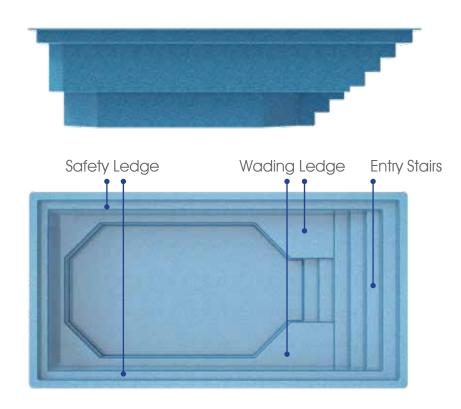

### Layers of Excellence

- 1. Suncoat Pool Finish (Gelcoat)
- 2. Chop Strand Mat with Vinyl Ester
- 3. Combo Mat with Polyester Resin
- 4. Combo Mat with Polyester Resin (2nd layer)

- 5. Chop Strand Mat with Polyester Resin
- 6. Woven Roving with Polyester Resin
- 7. Honeycomb Reinforcement Stiffeners
- 8. Chop Strand Mat with Polyester Resin (2nd layer)