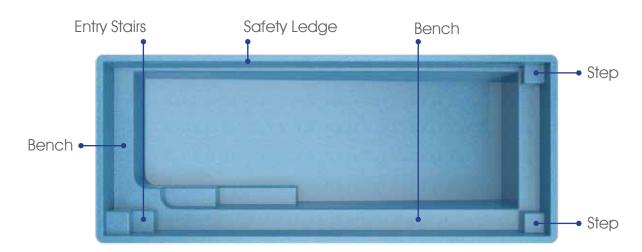

### St. George

Absolute peace. Absolute tranquility... absolute escapism.

Length: 25'8"

Width: 12'

Shallow End Depth: 3'6" Deep End Depth: 5'6"