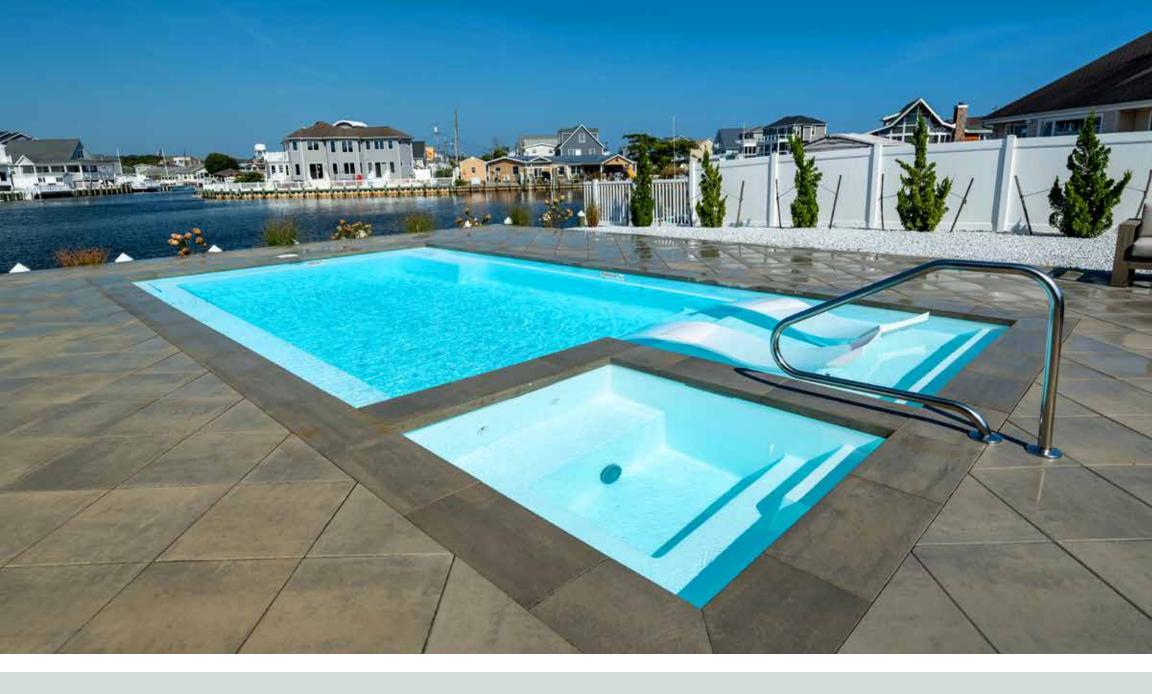

### St. George

Absolute peace. Absolute tranquility... absolute escapism.

Length: 25'8"

Width: 12'

Shallow End Depth: 3'6" Deep End Depth: 5'6"