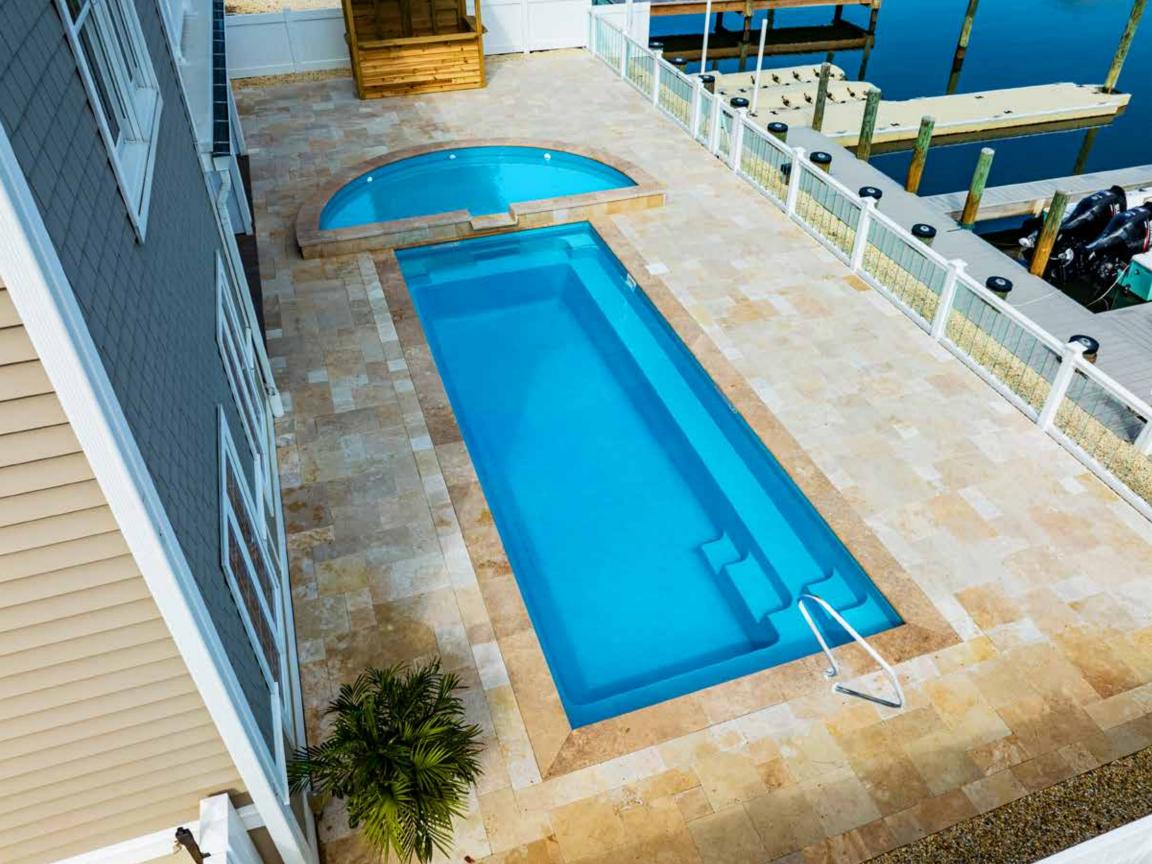

# Spa Collection

Our traditional Poolside Spas are designed to sit flush with the deck giving you a relaxing spa at the edge of your pool. The Spillover Spa also sits flush with your deck at the edge of your pool with its water spilling over into your pool, making it both a relaxing spa and a cascading waterfall feature.