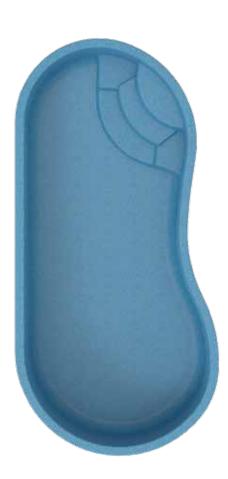

## Henderson

Escapism... it's amazing where you can go.

Length: 20' Width: 13'

Shallow End Depth: 3'6" Deep End Depth: 4'11"

All Blue Anchor Pools are Non-Diving Pools