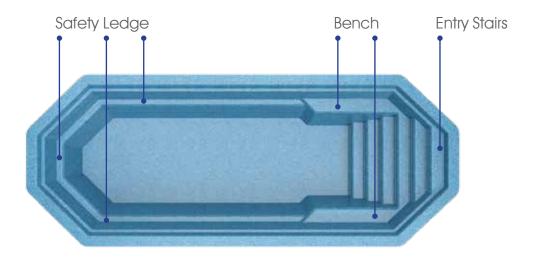

### Layers of Excellence

- 1. Suncoat Pool Finish (Gelcoat)
- 2. Chop Strand Mat with Vinyl Ester
- 3. Combo Mat with Polyester Resin
- 4. Combo Mat with Polyester Resin (2nd layer)

- 5. Chop Strand Mat with Polyester Resin
- 6. Woven Roving with Polyester Resin
- 7. Honeycomb Reinforcement Stiffeners
- 8. Chop Strand Mat with Polyester Resin (2nd layer)