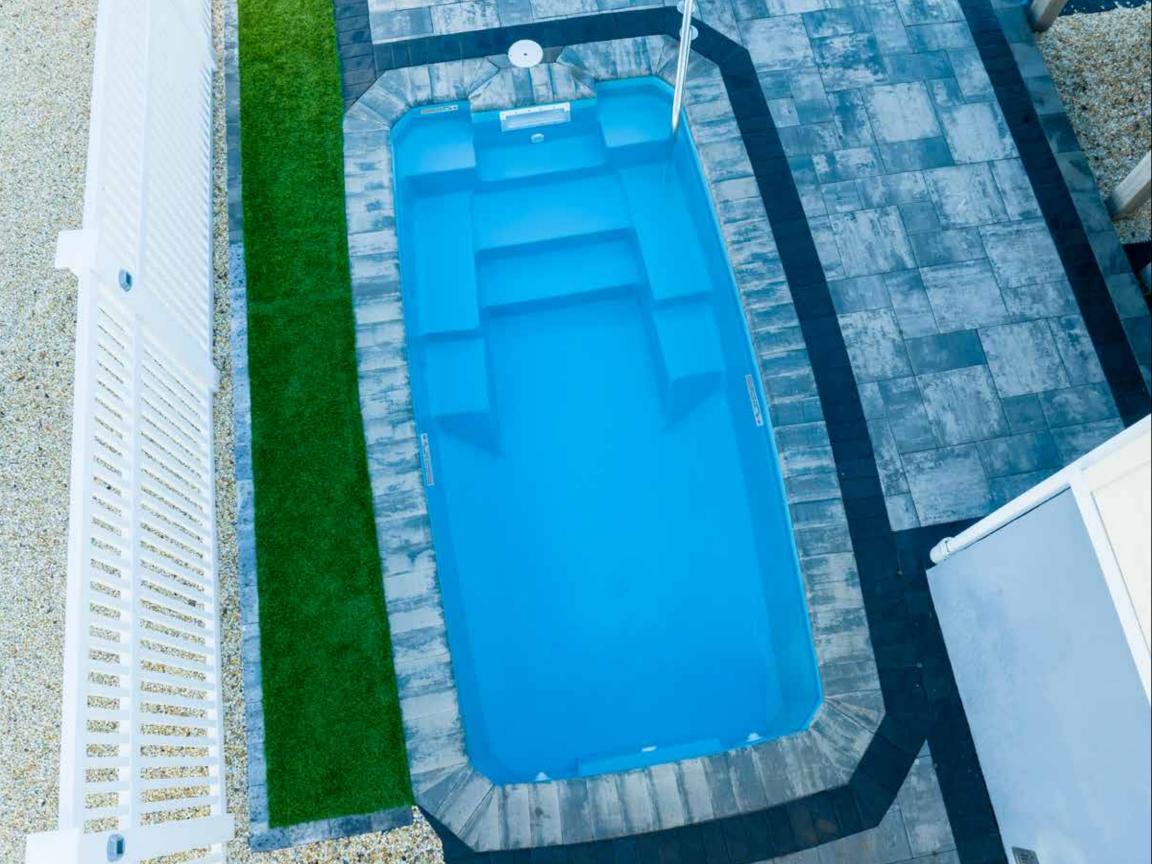

# Sanibel Plunge

The perfect family escape... filled with fun and togetherness.

Length: 17' Width: 8'6" Depth: 4'6"

All Blue Anchor Pools are Non-Diving Pools