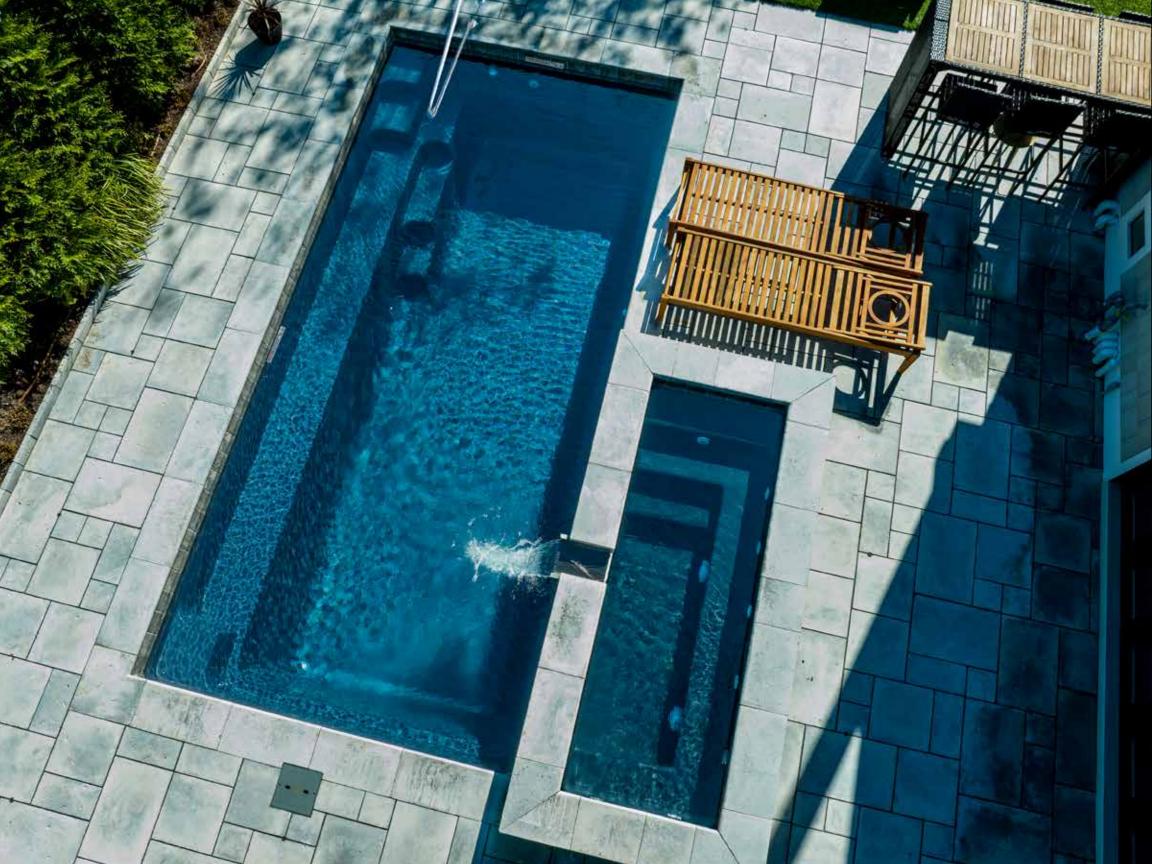

# Spa Collection

Our traditional Poolside Spas are designed to sit flush with the deck giving you a relaxing spa at the edge of your pool. The Spillover Spa also sits flush with your deck at the edge of your pool with its water spilling over into your pool, making it both a relaxing spa and a cascading waterfall feature.

Round **Poolside Spa** 

7' x 7' Depth: 3'

Round **Spillover Spa** 

7'6" x 9' Depth: 2'8"

Square **Poolside Spa** 

7'6" x 9'6" Depth: 3'4"

Square **Spillover Spa** 

8'2" x 9'6" Depth: 3'4"

**Tanning Ledge** 9' x 15'6"

Depth: 10"

### **Linear Spa**

4' x 10'

Depth: 3'