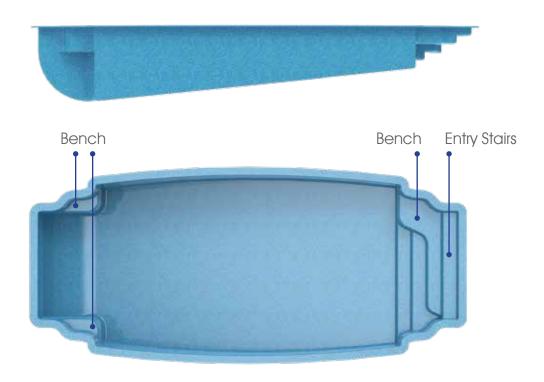

### Layers of Excellence

- 1. Suncoat Pool Finish (Gelcoat)
- 2. Chop Strand Mat with Vinyl Ester
- 3. Combo Mat with Polyester Resin
- 4. Combo Mat with Polyester Resin (2nd layer)

- 5. Chop Strand Mat with Polyester Resin
- 6. Woven Roving with Polyester Resin
- 7. Honeycomb Reinforcement Stiffeners
- 8. Chop Strand Mat with Polyester Resin (2nd layer)