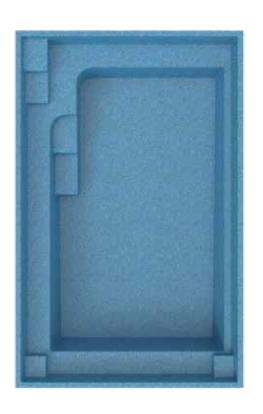

### St. George

Absolute peace. Absolute tranquility... absolute escapism.

Length: 25'8"

Width: 12'

Shallow End Depth: 3'6" Deep End Depth: 5'6"