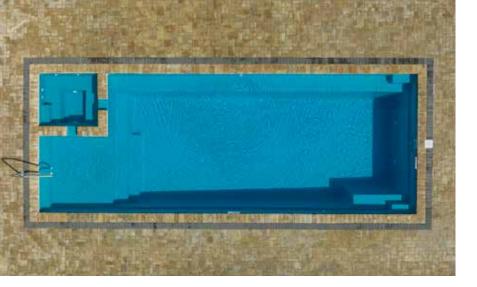

# Sanibel Plunge

The perfect family escape... filled with fun and togetherness.

Length: 17' Width: 8'6" Depth: 4'6"

All Blue Anchor Pools are Non-Diving Pools