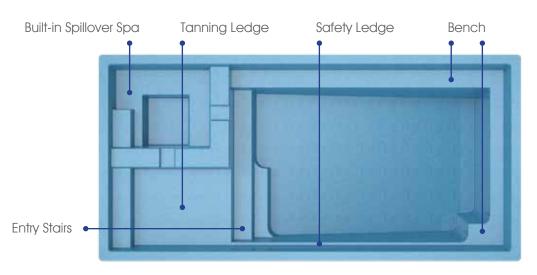

4'6"



All Blue Anchor Pools are Non-Diving Pools





## Siesta Key

Escape to a relaxing getaway... and find peace of mind.

Length: 14'6" Width: 7'4" Depth: 4'



















### Naples

Imagine the perfect place... for family-friendly activities and outdoor fun.

Length: 26' Width: 12'8"

Shallow End Depth: 4'6" Deep End Depth: 5'9"









#### Caladesi

Escape to a place... of natural beauty and tranquility.

Length: 20' Width: 10'6"

Shallow End Depth: 4'2" Deep End Depth: 5'4"



















#### Amelia

Escapism is a state of mind... now you can live there.

Length: 26' Width: 10'2"

Shallow End Depth: 4'2" Deep End Depth: 5'6"









### Vero

This is your escape... stay as long as you like.

Length: 27' Width: 12'6"

Shallow End Depth: 4'6" Deep End Depth: 5'11"



















#### Dania

Today you'll escape... to a serene, unspoiled paradise.

Length: 30' or 40'

Width: 15'6"

Shallow End Depth: 4'2"

Deep End Depth: 6'









### Bahia

Your escape... to amazing water adventures.

Length: 23'10" Width: 10'4"

Shallow End Depth: 3'6" Deep End Depth: 5'8"



All Blue Anchor Pools are Non-Diving Pools













#### Santa Rosa

Imagine this today... and every day.

Length: 20' Width: 8' Depth: 4'6"





All Blue Anchor Pools are Non-Diving Pools





#### DeSoto

It's here... your perfect getaway awaits.

Length: 35' Width: 13'2"

Shallow End Depth: 4' Deep End Depth: 6'1"



















### Ponyano

Imagination meets reality...
it doesn't get any better than this.

Length: 34' Width: 15'

Shallow End Depth: 3'6" Deep End Depth: 6'6"



A