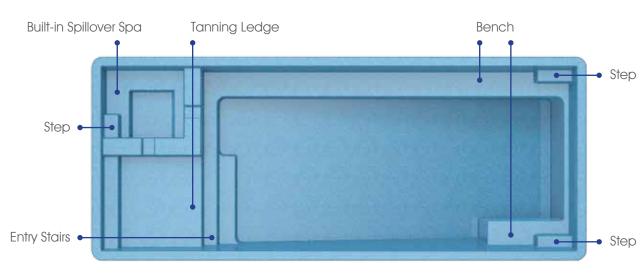

### Naples

Imagine the perfect place... for family-friendly activities and outdoor fun.

Length: 26' Width: 12'8"

Shallow End Depth: 4'6" Deep End Depth: 5'9"

# Spa Collection

Our traditional Poolside Spas are designed to sit flush with the deck giving you a relaxing spa at the edge of your pool. The Spillover Spa also sits flush with your deck at the edge of your pool with its water spilling over into your pool, making it both a relaxing spa and a cascading waterfall feature.

**Tanning Ledge** 9' x 15'6"

Depth: 10"