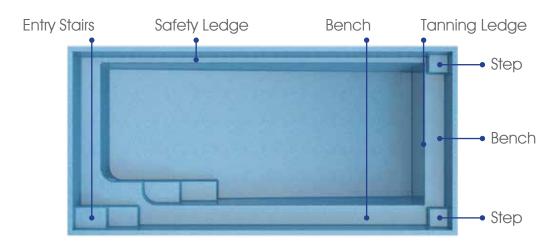

### Layers of Excellence

- 1. Suncoat Pool Finish (Gelcoat)
- 2. Chop Strand Mat with Vinyl Ester
- 3. Combo Mat with Polyester Resin
- 4. Combo Mat with Polyester Resin (2nd layer)

- 5. Chop Strand Mat with Polyester Resin
- 6. Woven Roving with Polyester Resin
- 7. Honeycomb Reinforcement Stiffeners
- 8. Chop Strand Mat with Polyester Resin (2nd layer)

# Grayton

Escape from it all... in your everyday place.

Length: 23'10" Width: 11'8" Depth: 4'6"

All Blue Anchor Pools are Non-Diving Pools