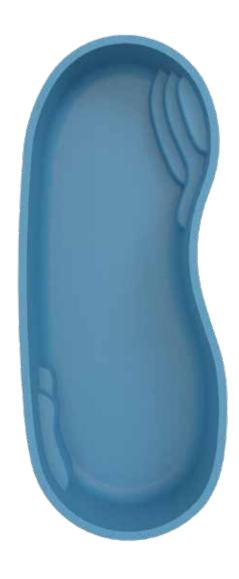

### St. George

Absolute peace. Absolute tranquility... absolute escapism.

Length: 25'8"

Width: 12'

Shallow End Depth: 3'6" Deep End Depth: 5'6"