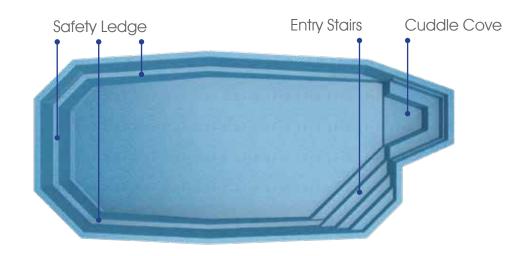

### Layers of Excellence

- 1. Suncoat Pool Finish (Gelcoat)
- 2. Chop Strand Mat with Vinyl Ester
- 3. Combo Mat with Polyester Resin
- 4. Combo Mat with Polyester Resin (2nd layer)

- 5. Chop Strand Mat with Polyester Resin
- 6. Woven Roving with Polyester Resin
- 7. Honeycomb Reinforcement Stiffeners
- 8. Chop Strand Mat with Polyester Resin (2nd layer)