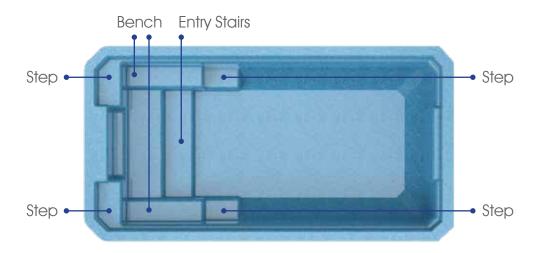

# Grayton

Escape from it all... in your everyday place.

Length: 23'10" Width: 11'8" Depth: 4'6"

All Blue Anchor Pools are Non-Diving Pools