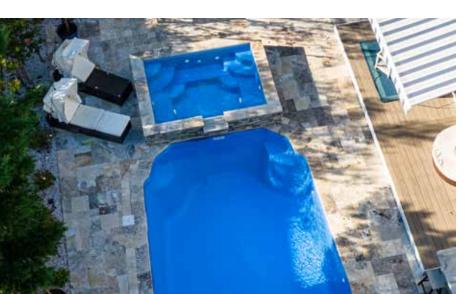

# Spa Collection

Our traditional Poolside Spas are designed to sit flush with the deck giving you a relaxing spa at the edge of your pool. The Spillover Spa also sits flush with your deck at the edge of your pool with its water spilling over into your pool, making it both a relaxing spa and a cascading waterfall feature.