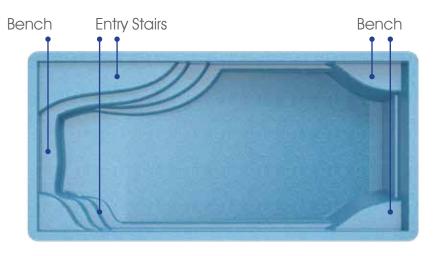

### St. George

Absolute peace. Absolute tranquility... absolute escapism.

Length: 25'8"

Width: 12'

Shallow End Depth: 3'6" Deep End Depth: 5'6"