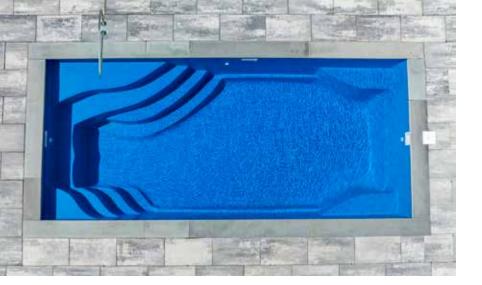

### St. George

Absolute peace. Absolute tranquility... absolute escapism.

Length: 25'8"

Width: 12'

Shallow End Depth: 3'6" Deep End Depth: 5'6"