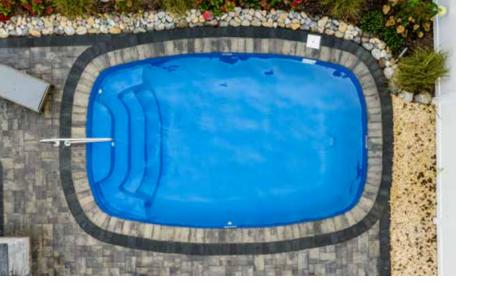

### St. George

Absolute peace. Absolute tranquility... absolute escapism.

Length: 25'8"

Width: 12'

Shallow End Depth: 3'6" Deep End Depth: 5'6"