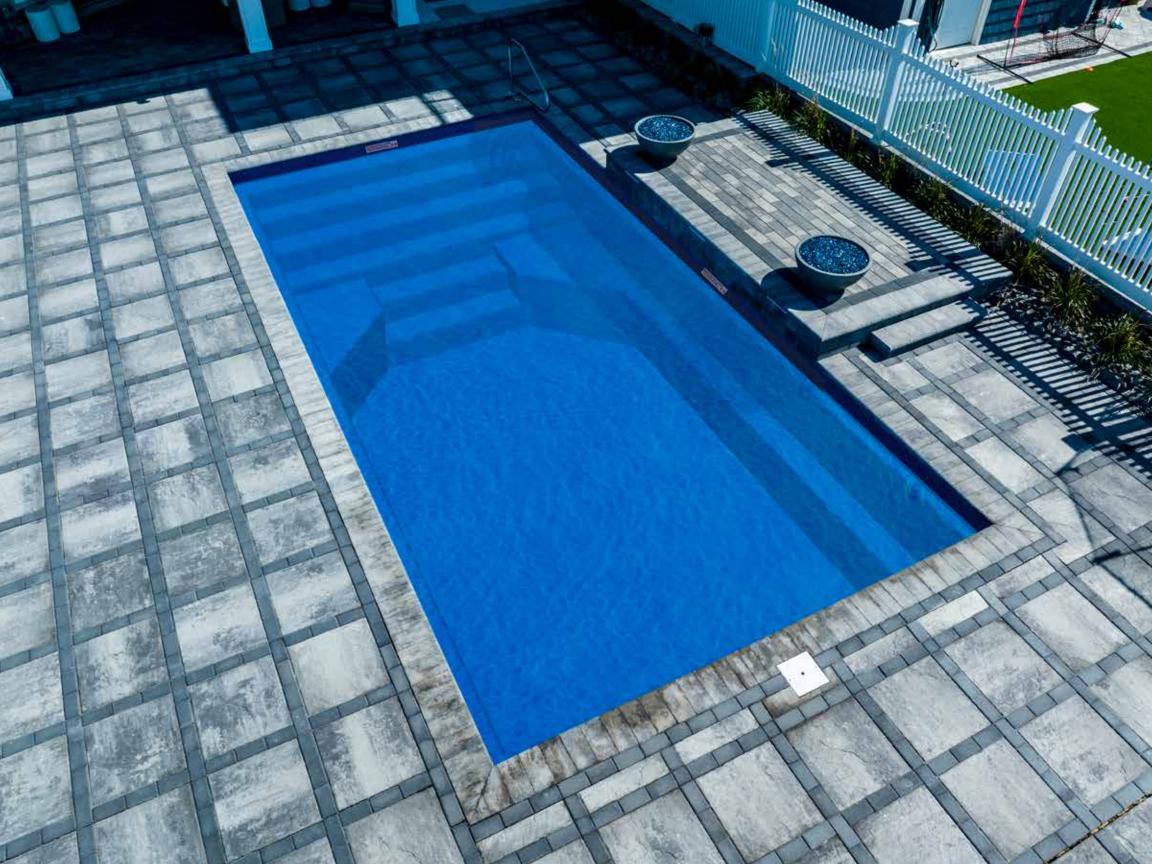

### St. George

Absolute peace. Absolute tranquility... absolute escapism.

Length: 25'8"

Width: 12'

Shallow End Depth: 3'6" Deep End Depth: 5'6"