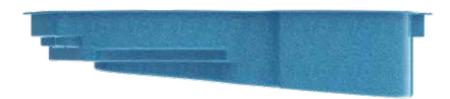

### Layers of Excellence

- 1. Suncoat Pool Finish (Gelcoat)
- 2. Chop Strand Mat with Vinyl Ester
- 3. Combo Mat with Polyester Resin
- 4. Combo Mat with Polyester Resin (2nd layer)

- 5. Chop Strand Mat with Polyester Resin
- 6. Woven Roving with Polyester Resin
- 7. Honeycomb Reinforcement Stiffeners
- 8. Chop Strand Mat with Polyester Resin (2nd layer)