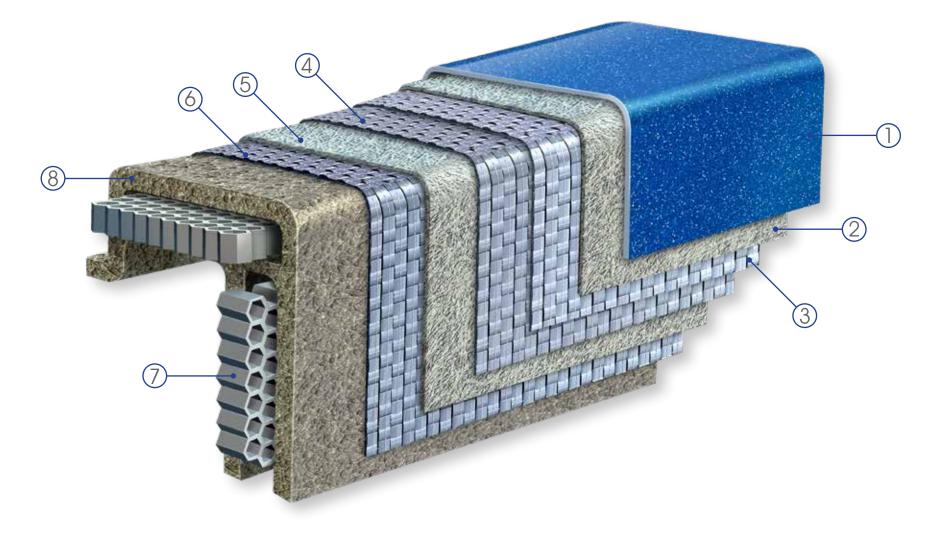

### Layers of Excellence

- 1. Suncoat Pool Finish (Gelcoat)
- 2. Chop Strand Mat with Vinyl Ester
- 3. Combo Mat with Polyester Resin
- 4. Combo Mat with Polyester Resin (2nd layer)

- 5. Chop Strand Mat with Polyester Resin
- 6. Woven Roving with Polyester Resin
- 7. Honeycomb Reinforcement Stiffeners
- 8. Chop Strand Mat with Polyester Resin (2nd layer)