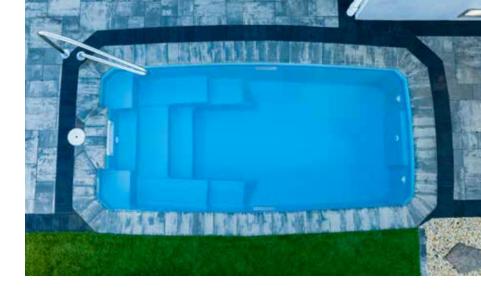

### St. George

Absolute peace. Absolute tranquility... absolute escapism.

Length: 25'8"

Width: 12'

Shallow End Depth: 3'6" Deep End Depth: 5'6"