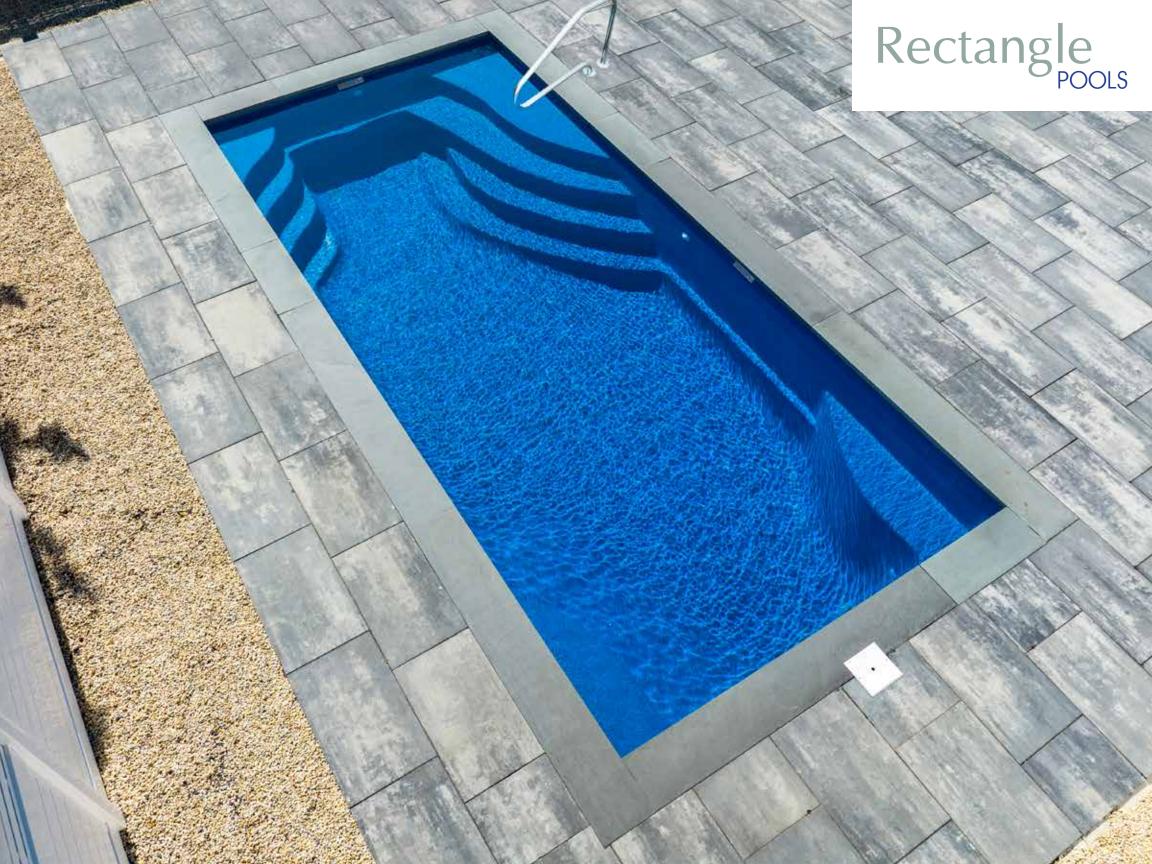

### St. George

Absolute peace. Absolute tranquility... absolute escapism.

Length: 25'8"

Width: 12'

Shallow End Depth: 3'6" Deep End Depth: 5'6"