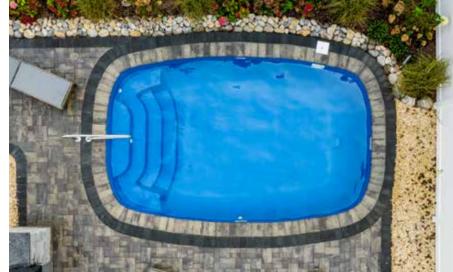

# Grayton

Escape from it all... in your everyday place.

Length: 23'10" Width: 11'8" Depth: 4'6"

All Blue Anchor Pools are Non-Diving Pools