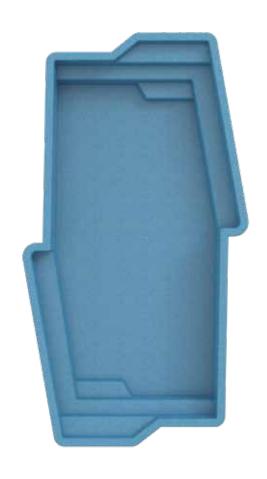

### Naples

Imagine the perfect place... for family-friendly activities and outdoor fun.

Length: 26' Width: 12'8"

Shallow End Depth: 4'6" Deep End Depth: 5'9"