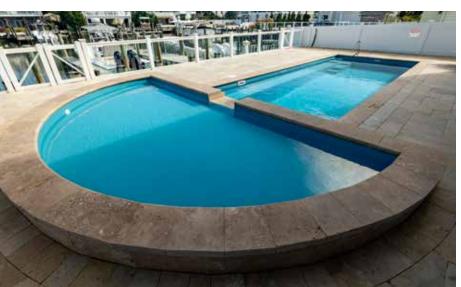

# Spa Collection

Our traditional Poolside Spas are designed to sit flush with the deck giving you a relaxing spa at the edge of your pool. The Spillover Spa also sits flush with your deck at the edge of your pool with its water spilling over into your pool, making it both a relaxing spa and a cascading waterfall feature.