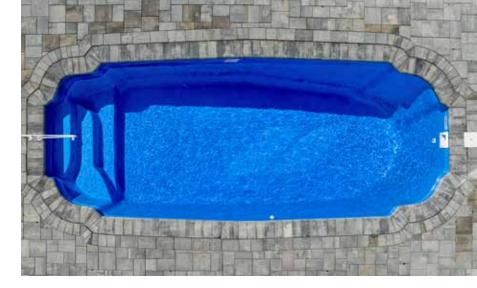

### St. George

Absolute peace. Absolute tranquility... absolute escapism.

Length: 25'8"

Width: 12'

Shallow End Depth: 3'6" Deep End Depth: 5'6"