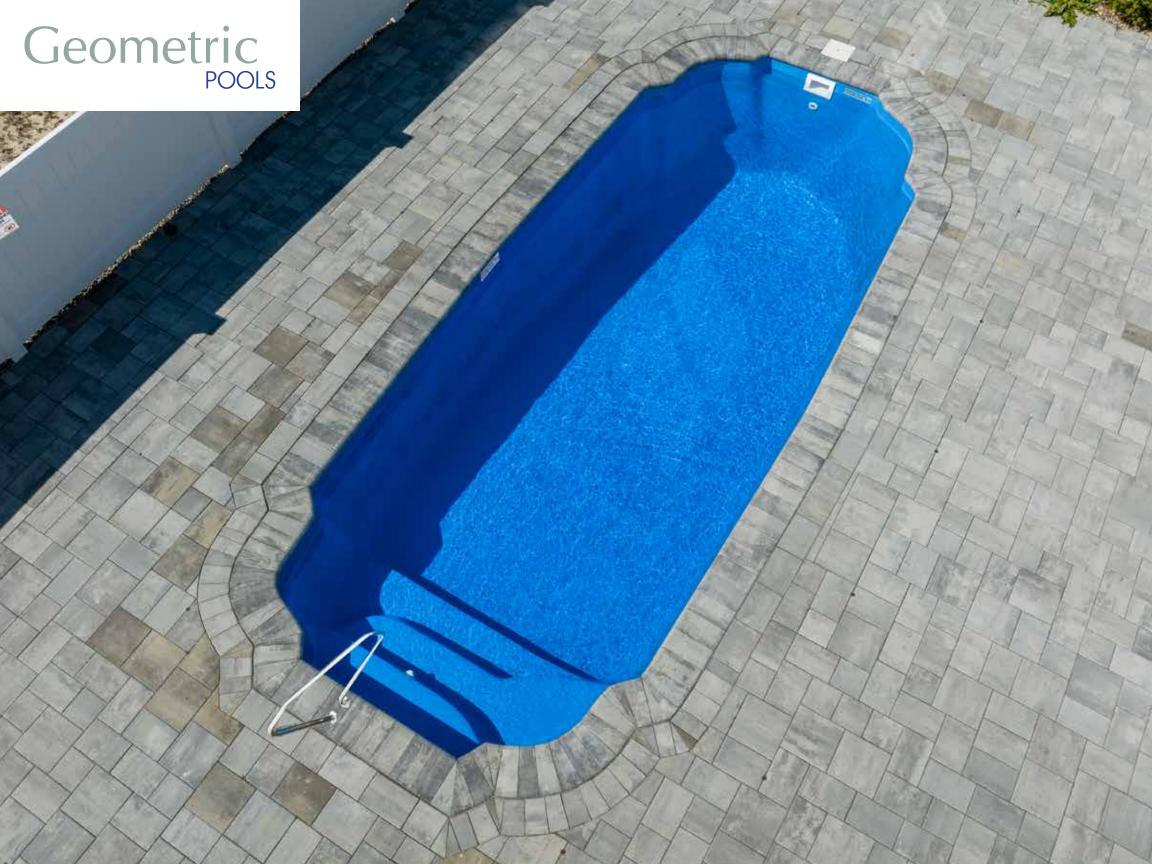

### St. George

Absolute peace. Absolute tranquility... absolute escapism.

Length: 25'8"

Width: 12'

Shallow End Depth: 3'6" Deep End Depth: 5'6"