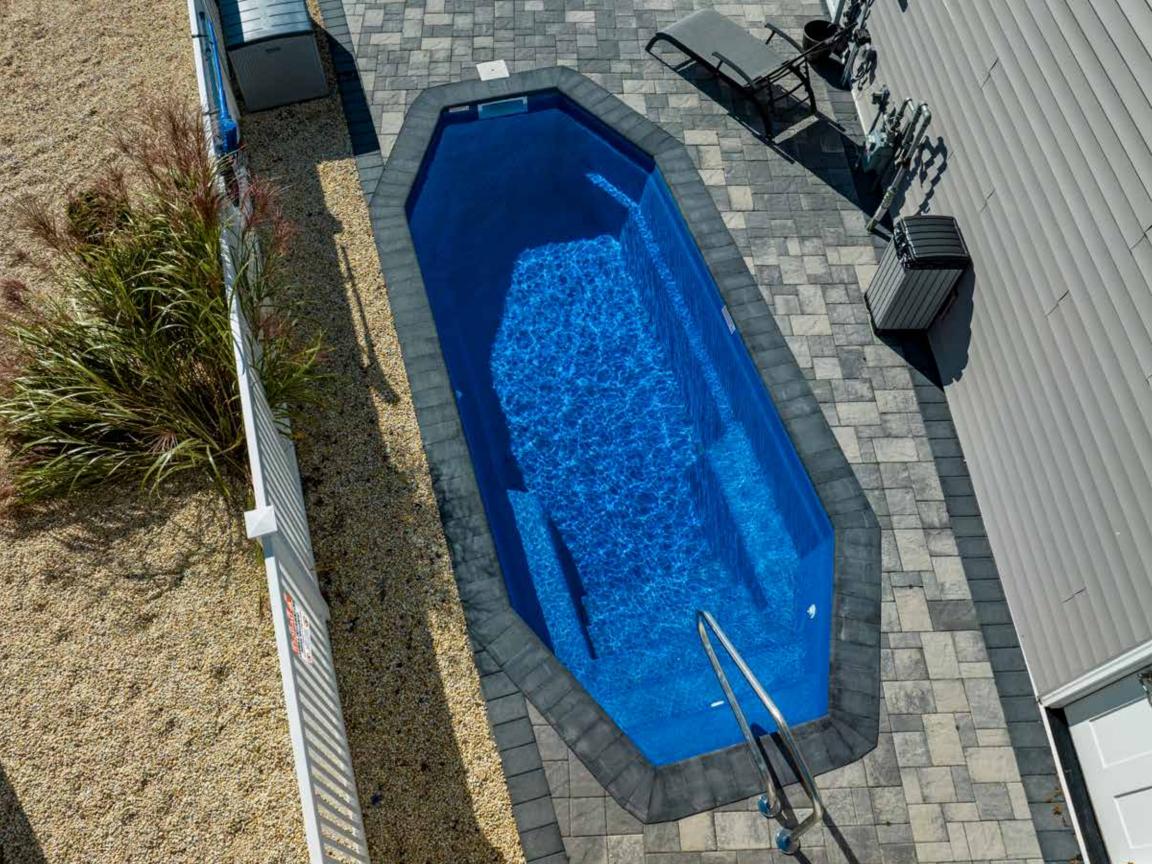

# Sanibel Plunge

The perfect family escape... filled with fun and togetherness.

Length: 17' Width: 8'6" Depth: 4'6"

All Blue Anchor Pools are Non-Diving Pools