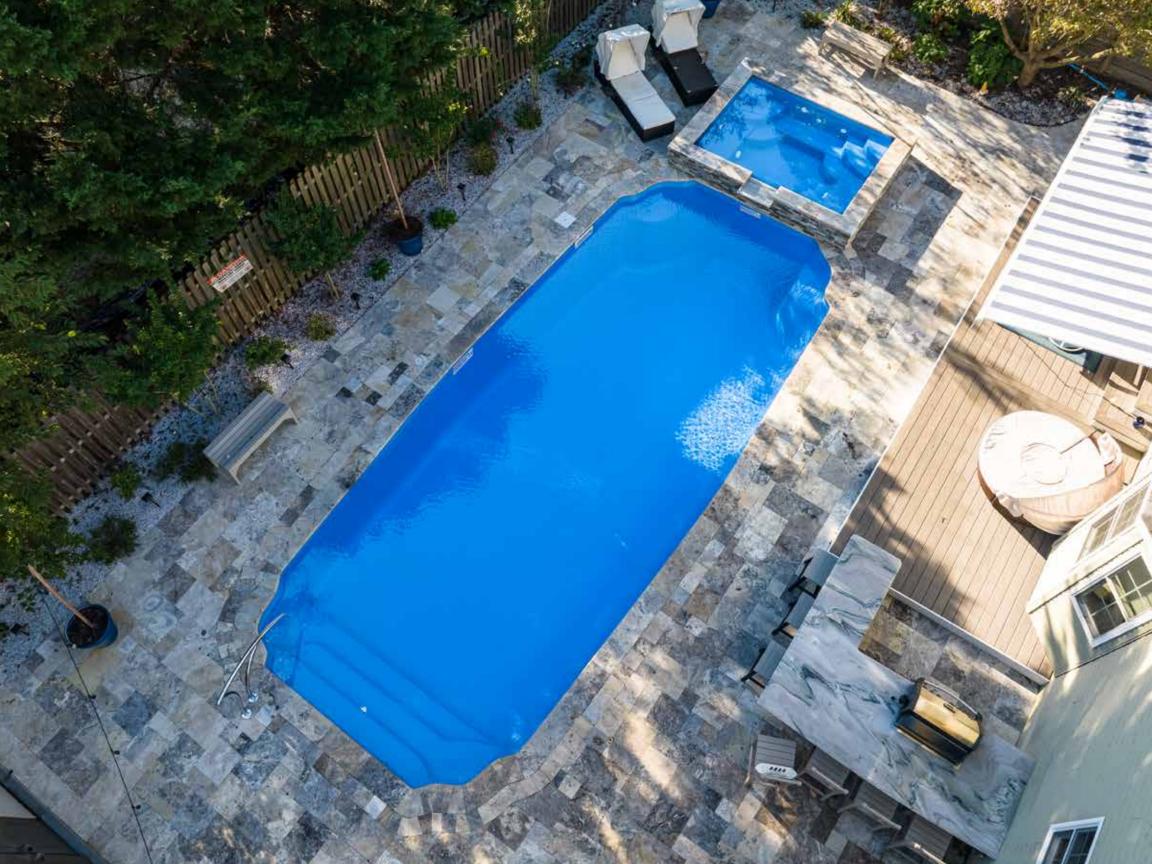

### St. George

Absolute peace. Absolute tranquility... absolute escapism.

Length: 25'8"

Width: 12'

Shallow End Depth: 3'6" Deep End Depth: 5'6"