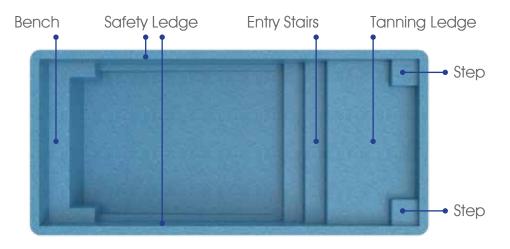

esin (2nd layer)







### St. George

Absolute peace. Absolute tranquility... absolute escapism.

Length: 25'8"

Width: 12'

Shallow End Depth: 3'6" Deep End Depth: 5'6"









# Grayton

Escape from it all... in your everyday place.

Length: 23'10" Width: 11'8" Depth: 4'6"





All Blue Anchor Pools are Non-Diving Pools













# Sanibel Plunge

The perfect family escape... filled with fun and togetherness.

Length: 17' Width: 8'6" Depth: 4'6"



All Blue Anchor Pools are Non-Diving Pools





## Siesta Key

Escape to a relaxing getaway... and find peace of mind.

Length: 14'6" Width: 7'4" Depth: 4'



















### Naples

Imagine the perfect place... for family-friendly activities and outdoor fun.

Length: 26' Width: 12'8"

Shallow End Depth: 4'6" Deep End Depth: 5'9"









#### Caladesi

Escape to a place... of natural beauty and tranquility.

Length: 20' Width: 10'6"

Shallow End Depth: 4'2" Deep End Depth: 5'4"



















#### Amelia

Escapism is a state of mind... now you can live there.

Length: 26' Width: 10'2"

Shallow End Depth: 4'2" Deep End Depth: 5'6"









### Vero

This is your escape... stay as long as you like.

Length: 27' Width: 12'6"

Shallow End Depth: 4'6" Deep End Depth: 5'11"



















#### Dania

Today you'll escape... to a serene, unspoiled paradise.

Length: 30' or 40'

Width: 15'6"

Shallow End Depth: 4'2"

Deep End Depth: 6'









### Bahia

Your escape... to amazing water adventures.

Length: 23'10" Width: 10'4"

Shallow End Depth: 3'6" Deep End Depth: 5'8"



All Blue Anchor Pools are Non-Diving Pools