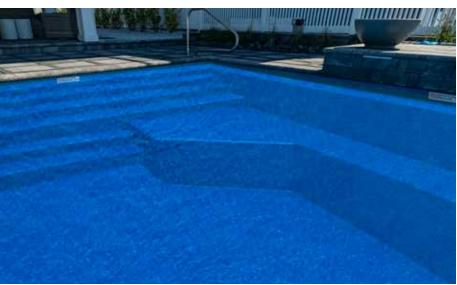

### Layers of Excellence

- 1. Suncoat Pool Finish (Gelcoat)
- 2. Chop Strand Mat with Vinyl Ester
- 3. Combo Mat with Polyester Resin
- 4. Combo Mat with Polyester Resin (2nd layer)

- 5. Chop Strand Mat with Polyester Resin
- 6. Woven Roving with Polyester Resin
- 7. Honeycomb Reinforcement Stiffeners
- 8. Chop Strand Mat with Polyester Resin (2nd layer)