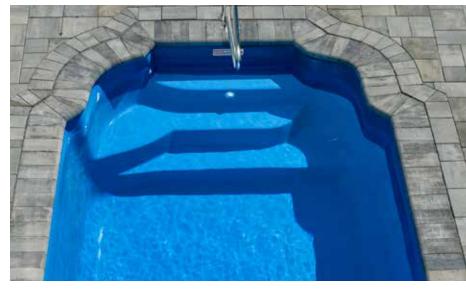

### St. George

Absolute peace. Absolute tranquility... absolute escapism.

Length: 25'8"

Width: 12'

Shallow End Depth: 3'6" Deep End Depth: 5'6"