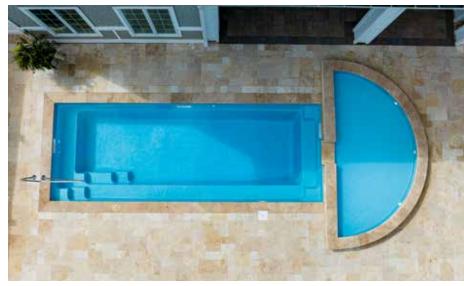

### St. George

Absolute peace. Absolute tranquility... absolute escapism.

Length: 25'8"

Width: 12'

Shallow End Depth: 3'6" Deep End Depth: 5'6"