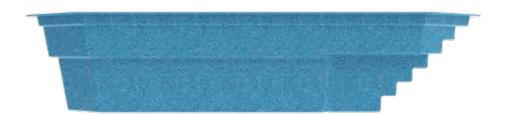

### Layers of Excellence

- 1. Suncoat Pool Finish (Gelcoat)
- 2. Chop Strand Mat with Vinyl Ester
- 3. Combo Mat with Polyester Resin
- 4. Combo Mat with Polyester Resin (2nd layer)

- 5. Chop Strand Mat with Polyester Resin
- 6. Woven Roving with Polyester Resin
- 7. Honeycomb Reinforcement Stiffeners
- 8. Chop Strand Mat with Polyester Resin (2nd layer)