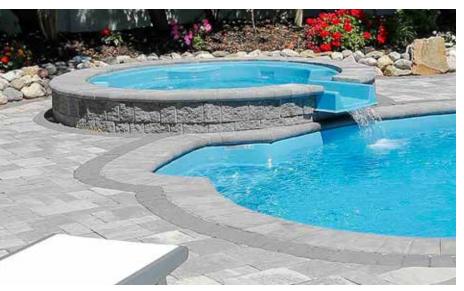

# Spa Collection

Our traditional Poolside Spas are designed to sit flush with the deck giving you a relaxing spa at the edge of your pool. The Spillover Spa also sits flush with your deck at the edge of your pool with its water spilling over into your pool, making it both a relaxing spa and a cascading waterfall feature.

Round **Poolside Spa** 

7' x 7' Depth: 3'

Round **Spillover Spa** 

7'6" x 9' Depth: 2'8"

Square **Poolside Spa** 

7'6" x 9'6" Depth: 3'4"

Square **Spillover Spa** 

8'2" x 9'6" Depth: 3'4"