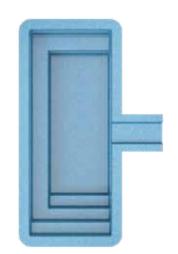

### Layers of Excellence

- 1. Suncoat Pool Finish (Gelcoat)
- 2. Chop Strand Mat with Vinyl Ester
- 3. Combo Mat with Polyester Resin
- 4. Combo Mat with Polyester Resin (2nd layer)

- 5. Chop Strand Mat with Polyester Resin
- 6. Woven Roving with Polyester Resin
- 7. Honeycomb Reinforcement Stiffeners
- 8. Chop Strand Mat with Polyester Resin (2nd layer)