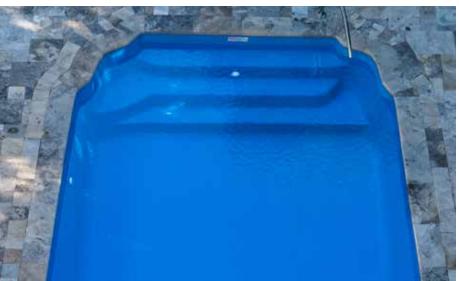

### Layers of Excellence

- 1. Suncoat Pool Finish (Gelcoat)
- 2. Chop Strand Mat with Vinyl Ester
- 3. Combo Mat with Polyester Resin
- 4. Combo Mat with Polyester Resin (2nd layer)

- 5. Chop Strand Mat with Polyester Resin
- 6. Woven Roving with Polyester Resin
- 7. Honeycomb Reinforcement Stiffeners
- 8. Chop Strand Mat with Polyester Resin (2nd layer)