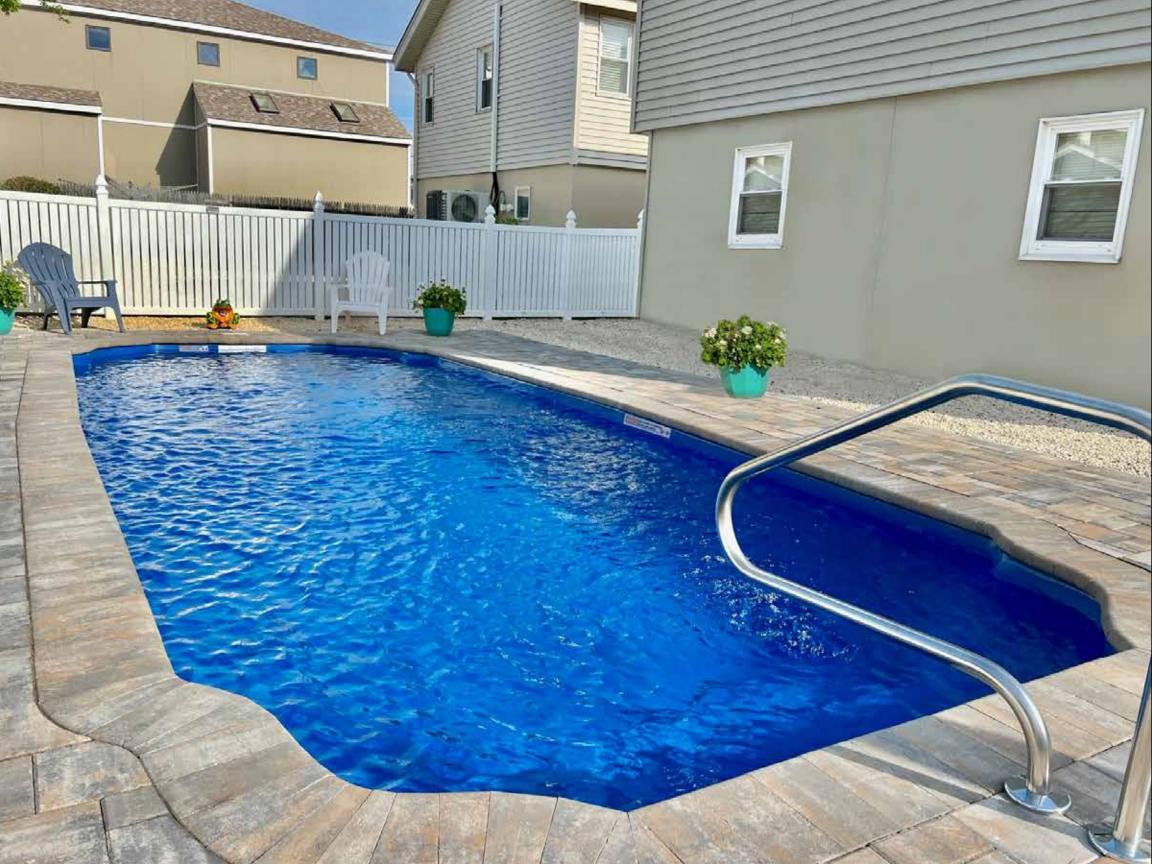

### St. George

Absolute peace. Absolute tranquility... absolute escapism.

Length: 25'8"

Width: 12'

Shallow End Depth: 3'6" Deep End Depth: 5'6"