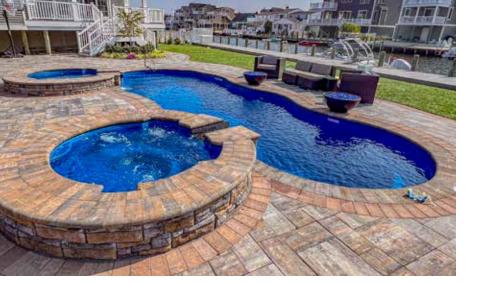

# Spa Collection

Our traditional Poolside Spas are designed to sit flush with the deck giving you a relaxing spa at the edge of your pool. The Spillover Spa also sits flush with your deck at the edge of your pool with its water spilling over into your pool, making it both a relaxing spa and a cascading waterfall feature.