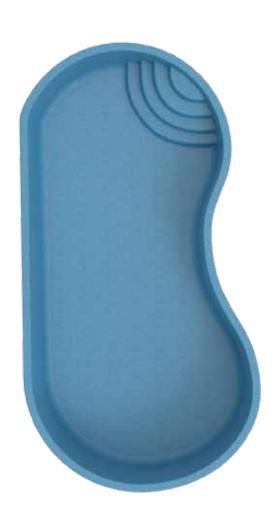

### Bahia

Your escape... to amazing water adventures.

Length: 23'10" Width: 10'4"

Shallow End Depth: 3'6" Deep End Depth: 5'8"

All Blue Anchor Pools are Non-Diving Pools