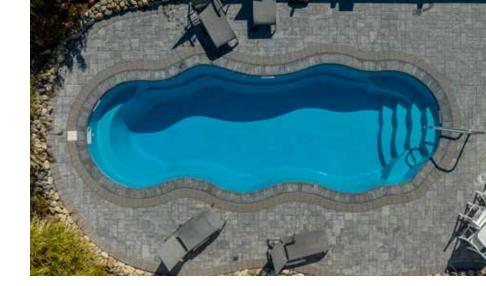

### St. George

Absolute peace. Absolute tranquility... absolute escapism.

Length: 25'8"

Width: 12'

Shallow End Depth: 3'6" Deep End Depth: 5'6"