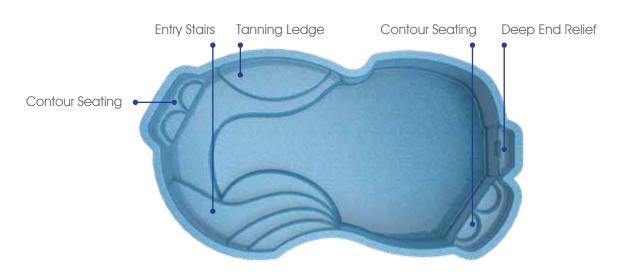

Imagination meets reality...
it doesn't get any better than this.

Length: 34' Width: 15'

Shallow End Depth: 3'6" Deep End Depth: 6'6"



All Blue Anchor Pools are Non-Diving Pools





#### Pensacola

This could be your getaway... anytime of day.

Length: 29' Width: 13'

Shallow End Depth: 3'4" Deep End Depth: 5'5"



All Blue Anchor Pools are Non-Diving Pools













### Lauderdale

Your absolute escape... right in your own backyard.

Length: 31' Width: 13'

Shallow End Depth: 3'3" Deep End Depth: 5'11"









#### Cocoa

Whatever you imagine... your life can be.

Length: 32' Width: 15'

Shallow End Depth: 3'3" Deep End Depth: 6'1"



















#### South Beach

Escape to perfection... life is good.

Length: 25' Width: 12'

Shallow End Depth: 3'9" Deep End Depth: 5'4"





All Blue Anchor Pools are Non-Diving Pools





# Del Ray

This is your great escape... for family fun in the sun.

Length: 33' Width: 13'

Shallow End Depth: 4'3" Deep End Depth: 6'2"





All Blue Anchor Pools are Non-Diving Pools













## Henderson

Escapism... it's amazing where you can go.

Length: 20' Width: 13'

Shallow End Depth: 3'6" Deep End Depth: 4'11"





All Blue Anchor Pools are Non-Diving Pools



# Jupiter Plunge Bradenton

Length: 16' Width: 10'

Shallow End Depth: 4'4" Deep End Depth: 5'5"

Length: 22' Width: 12' Depth: 4'





# Venice

Length: 20' Width: 10'

Shallow End Depth: 3'2" Deep End Depth: 5'

### Destin

Length: 24' Width: 12'

Shallow End Depth: 3'6" Deep End Depth: 5'1"



Length: 28' Width: 12'

Shallow End Depth: 3'4" Deep End Depth: 6'1"