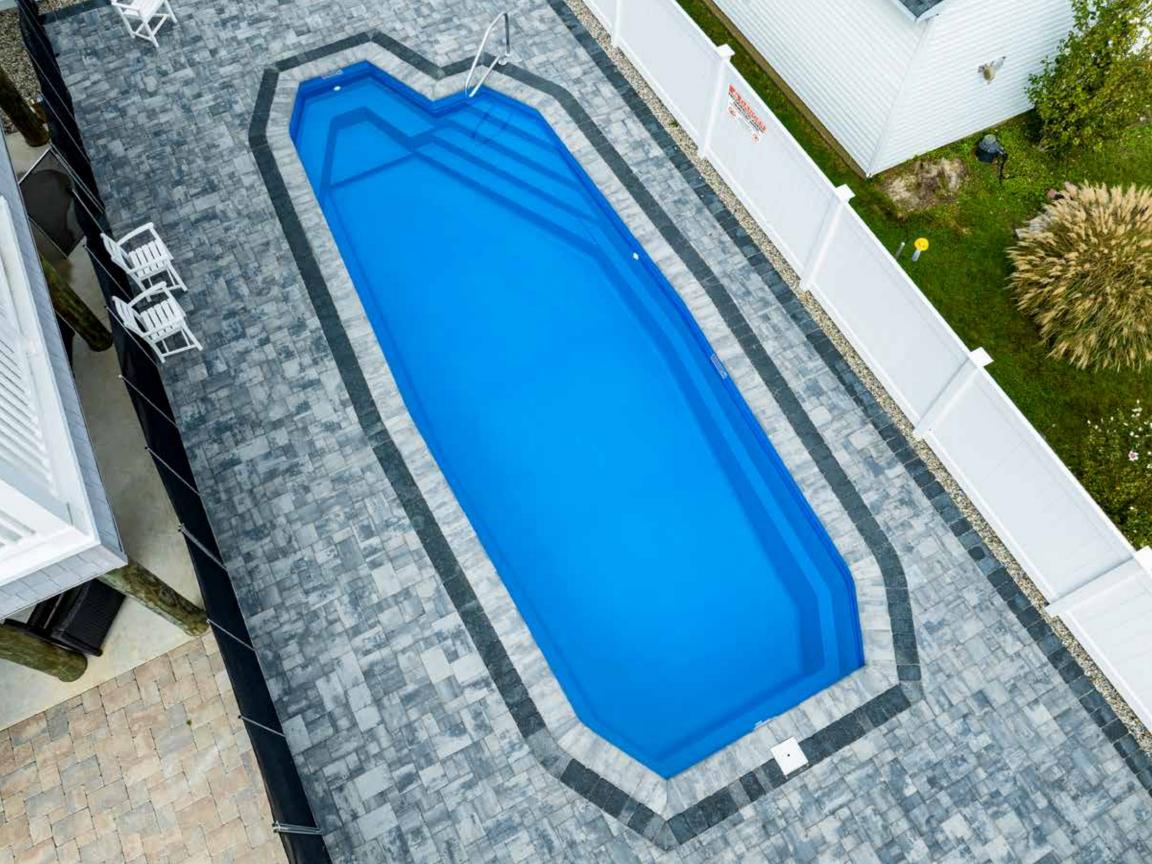

#### DeSoto

It's here... your perfect getaway awaits.

Length: 35' Width: 13'2"

Shallow End Depth: 4' Deep End Depth: 6'1"