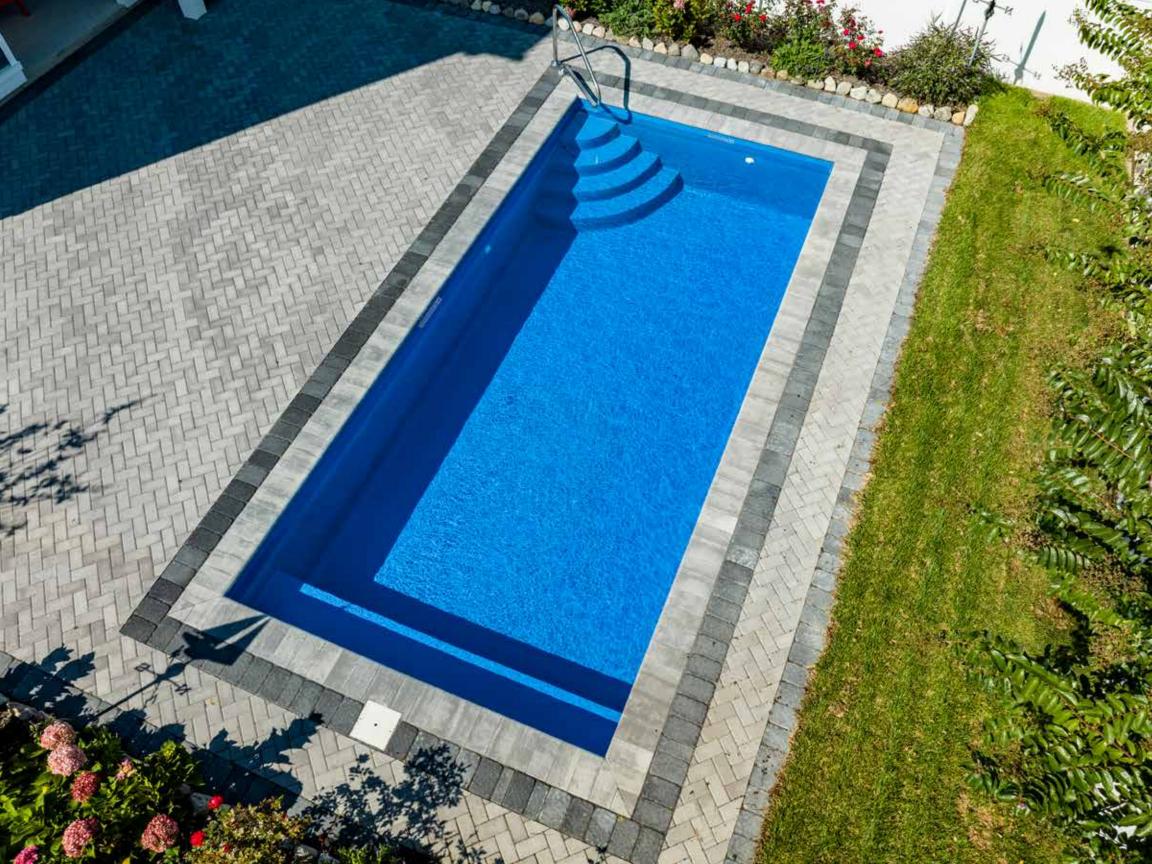

### St. George

Absolute peace. Absolute tranquility... absolute escapism.

Length: 25'8"

Width: 12'

Shallow End Depth: 3'6" Deep End Depth: 5'6"