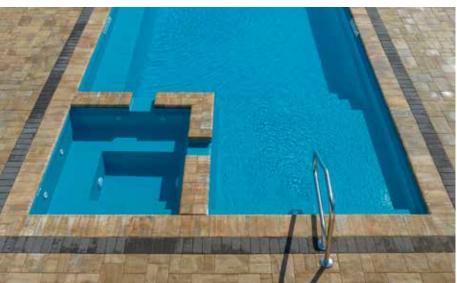

# Sanibel Plunge

The perfect family escape... filled with fun and togetherness.

Length: 17' Width: 8'6" Depth: 4'6"

All Blue Anchor Pools are Non-Diving Pools