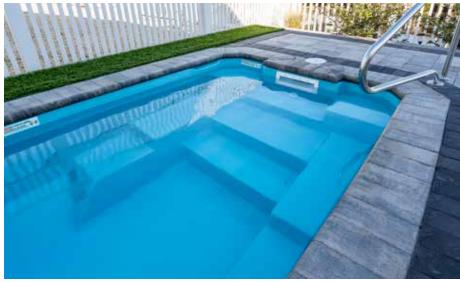

# Grayton

Escape from it all... in your everyday place.

Length: 23'10" Width: 11'8" Depth: 4'6"

All Blue Anchor Pools are Non-Diving Pools