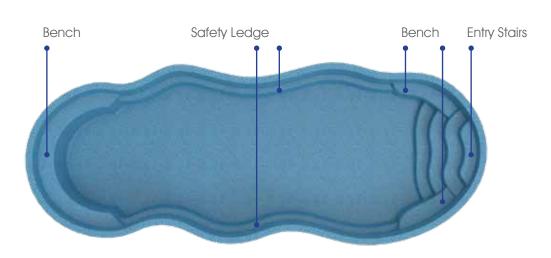

### St. George

Absolute peace. Absolute tranquility... absolute escapism.

Length: 25'8"

Width: 12'

Shallow End Depth: 3'6" Deep End Depth: 5'6"