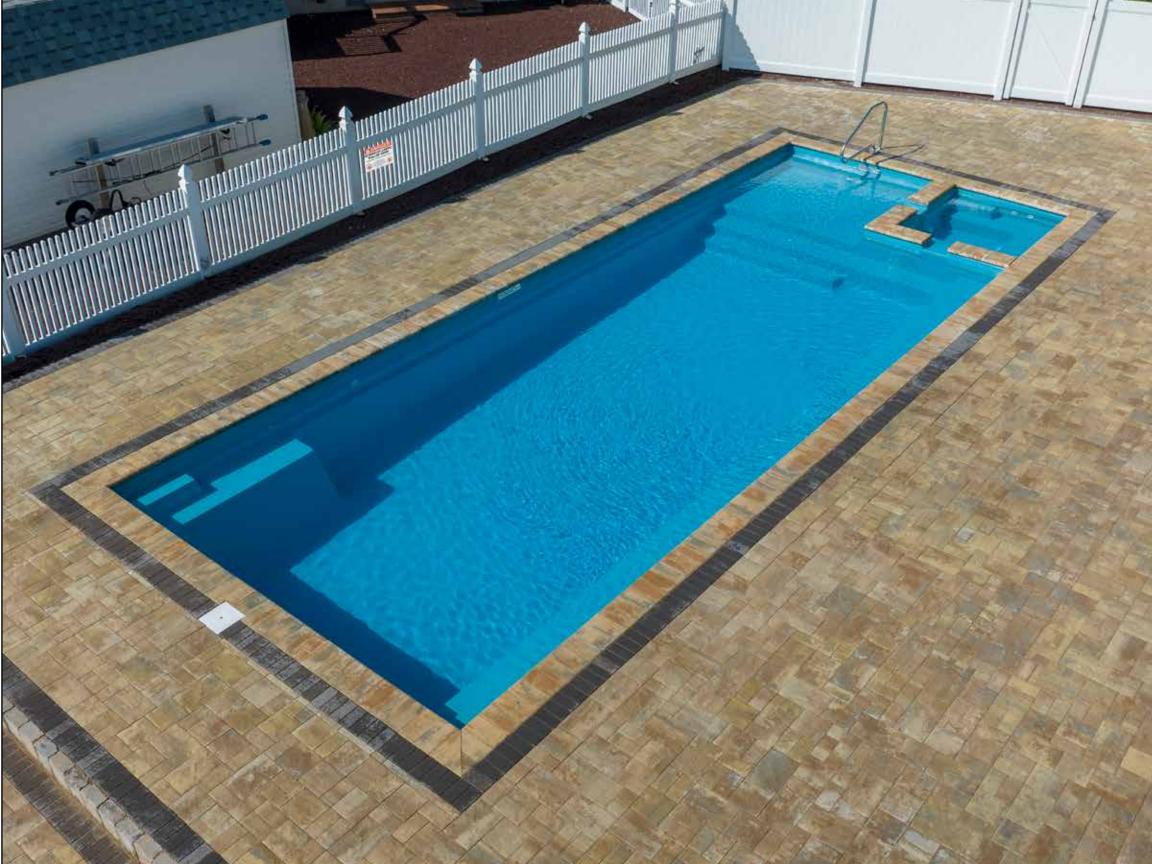

### Naples

Imagine the perfect place... for family-friendly activities and outdoor fun.

Length: 26' Width: 12'8"

Shallow End Depth: 4'6" Deep End Depth: 5'9"