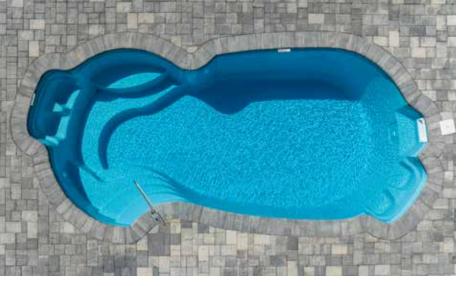

### St. George

Absolute peace. Absolute tranquility... absolute escapism.

Length: 25'8"

Width: 12'

Shallow End Depth: 3'6" Deep End Depth: 5'6"