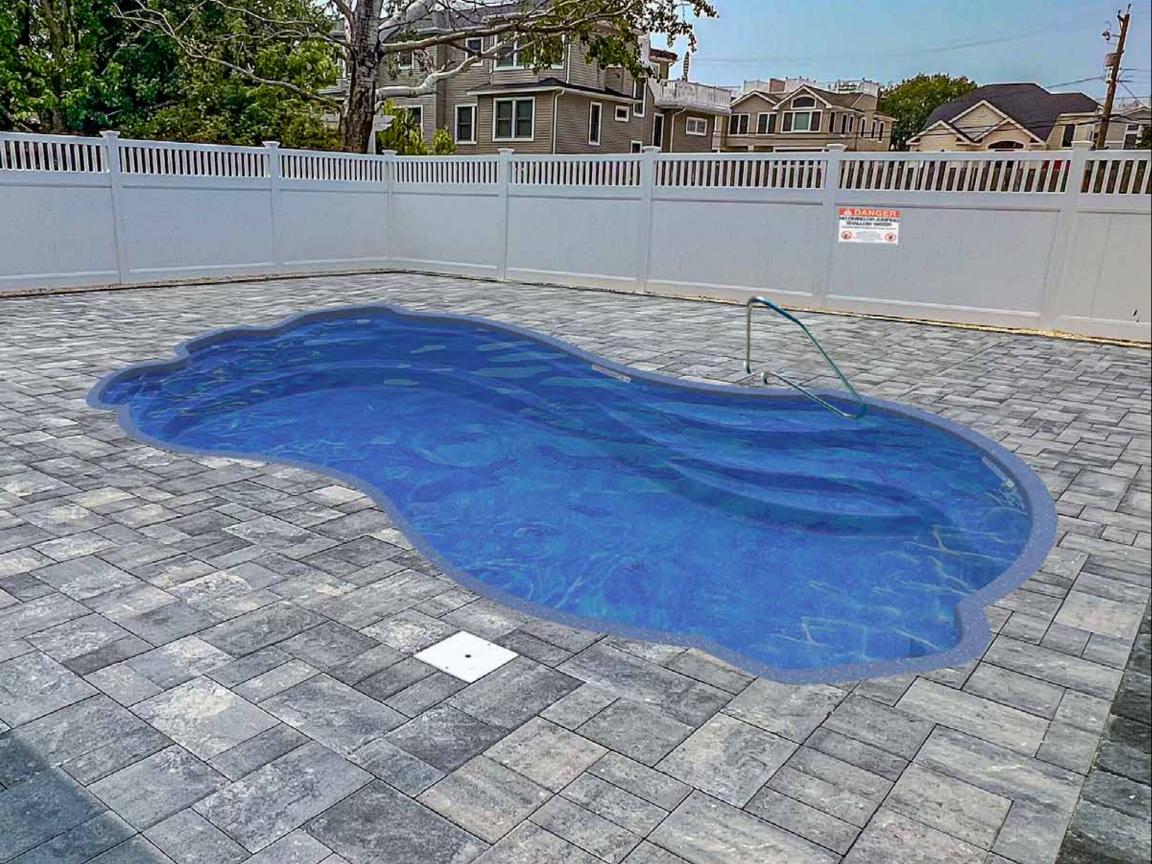

### St. George

Absolute peace. Absolute tranquility... absolute escapism.

Length: 25'8"

Width: 12'

Shallow End Depth: 3'6" Deep End Depth: 5'6"