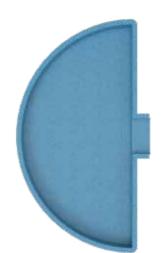

### Layers of Excellence

- 1. Suncoat Pool Finish (Gelcoat)
- 2. Chop Strand Mat with Vinyl Ester
- 3. Combo Mat with Polyester Resin
- 4. Combo Mat with Polyester Resin (2nd layer)

- 5. Chop Strand Mat with Polyester Resin
- 6. Woven Roving with Polyester Resin
- 7. Honeycomb Reinforcement Stiffeners
- 8. Chop Strand Mat with Polyester Resin (2nd layer)