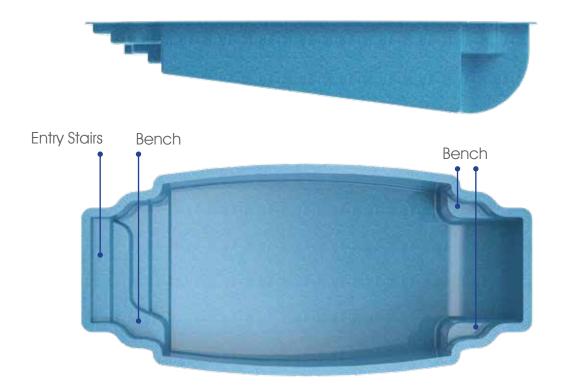

### St. George

Absolute peace. Absolute tranquility... absolute escapism.

Length: 25'8"

Width: 12'

Shallow End Depth: 3'6" Deep End Depth: 5'6"