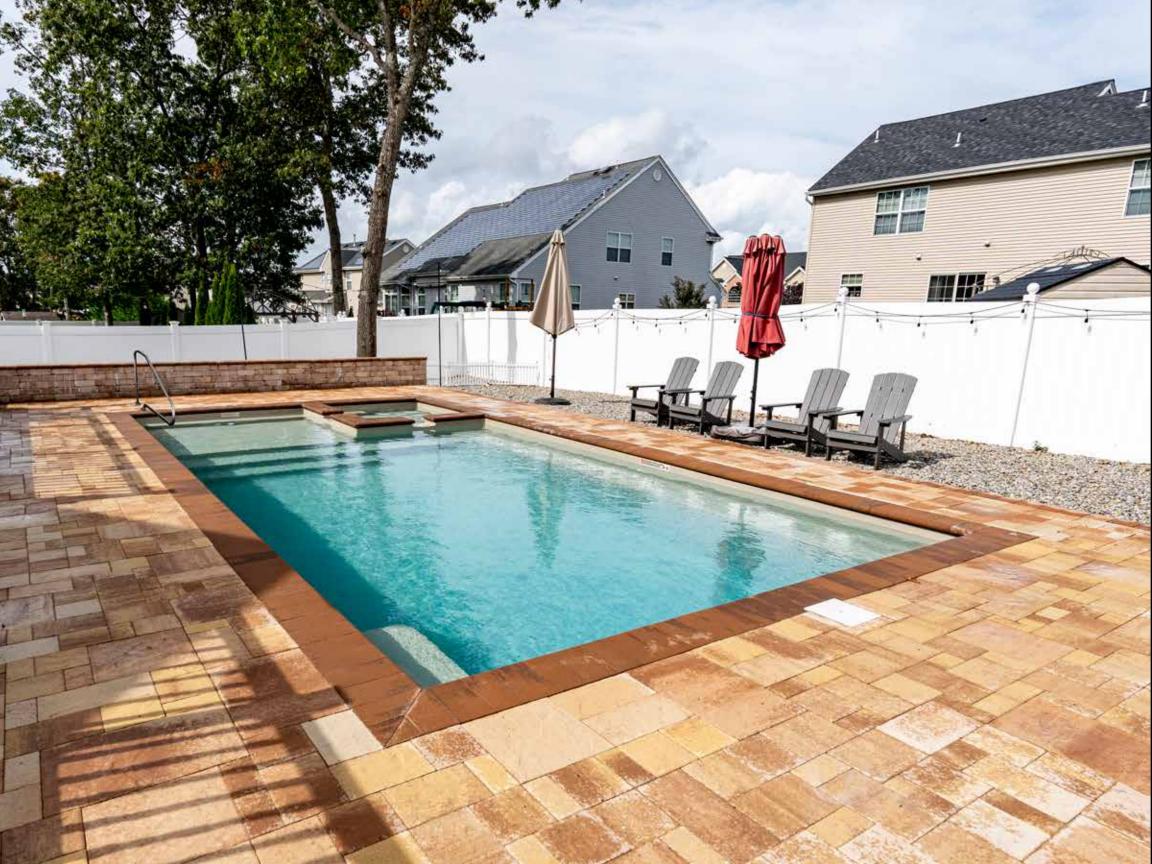

# Spa Collection

Our traditional Poolside Spas are designed to sit flush with the deck giving you a relaxing spa at the edge of your pool. The Spillover Spa also sits flush with your deck at the edge of your pool with its water spilling over into your pool, making it both a relaxing spa and a cascading waterfall feature.