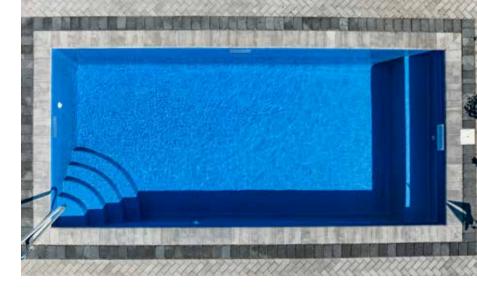

### St. George

Absolute peace. Absolute tranquility... absolute escapism.

Length: 25'8"

Width: 12'

Shallow End Depth: 3'6" Deep End Depth: 5'6"