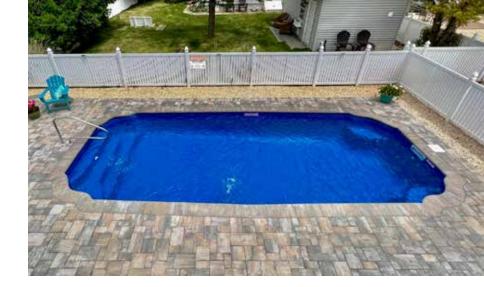

### St. George

Absolute peace. Absolute tranquility... absolute escapism.

Length: 25'8"

Width: 12'

Shallow End Depth: 3'6" Deep End Depth: 5'6"