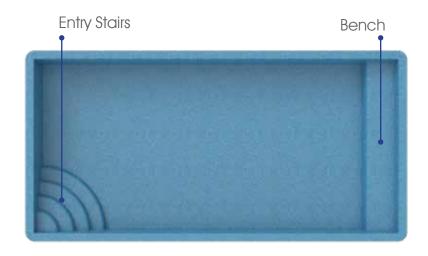

### St. George

Absolute peace. Absolute tranquility... absolute escapism.

Length: 25'8"

Width: 12'

Shallow End Depth: 3'6" Deep End Depth: 5'6"