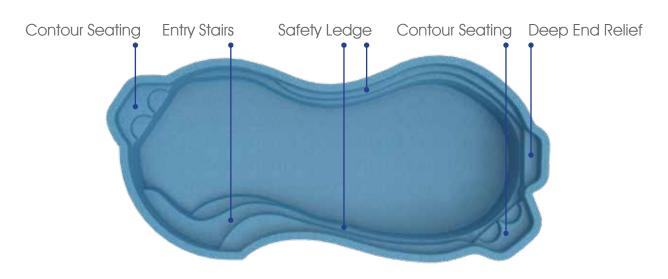

### St. George

Absolute peace. Absolute tranquility... absolute escapism.

Length: 25'8"

Width: 12'

Shallow End Depth: 3'6" Deep End Depth: 5'6"