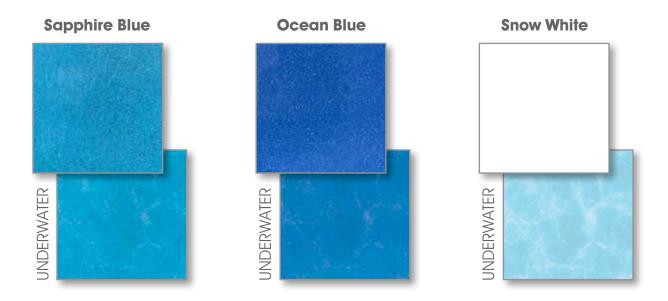

### Finish Collection

With five stunning colors to choose from, there is an option for every home's aesthetic. Let us help you pick the perfect finish for your backyard escape!

NOTE: Colors are represented as closely as the printing process will allow. Please ask your pool representative for a physical color sample to ensure you receive the results you are looking for.

Finish colors are replicated here as closely as the printing process allows. Please ask your pool representative for a physical color sample for best results.

Renderings are for illustrative purposes only and are not intended to serve as exact/scaled representations of the actual product. All measurements are from widest outside edges of pool shell and may vary by up to 3%.